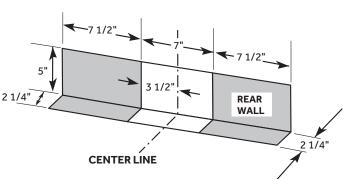

#### DIMENSIONS AND INSTALLATION INFORMATION (IN INCHES)

**Receptacle Locations:** Locally approved flexible service cord or conduit must be used because terminals are not accessible after range installation. See shaded area in drawing for location of electrical outlet box. Recommended outlet locations allow range to be installed directly against wall.