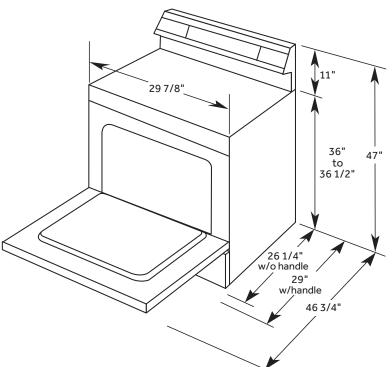

#### DIMENSIONS AND INSTALLATION INFORMATION (IN INCHES)

**Receptacle Locations:** Locally approved flexible service cord or conduit must be used because terminals are not accessible after range installation. See shaded area in drawing for location of electrical outlet box. Recommended outlet locations allow range to be installed directly against wall.

**Note:** This appliance has been approved for 0" spacing to adjacent surfaces above the cooktop. However, a 6" minimum spacing to surfaces less than 15" above the cooktop and adjacent cabinet is recommended to reduce exposure to steam, grease splatter and heat.

**Installation Information:** Before installing, consult installation instructions for current dimensional data and additional requirements.

| KW Rating    |                      |
|--------------|----------------------|
| 240V         | 11.5                 |
| 208V         | 8.8                  |
| Breaker Size |                      |
| 240V         | 40 Amps†             |
| 208V         | 40 Amps <sup>†</sup> |