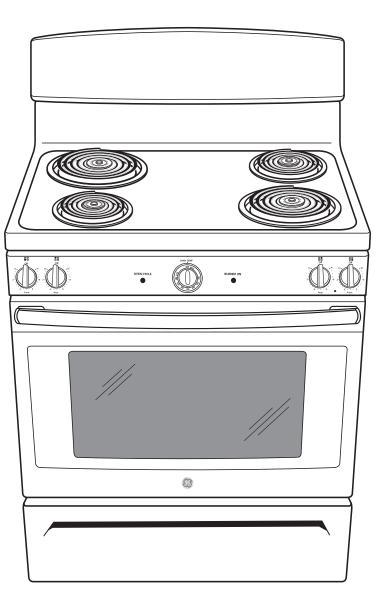

# JBS460DM

## GE° 30" Free-Standing Electric Range

## JBS460DM

#### **Features and Benefits**

Front controls - Minimize need to reach.

5.0 cu. ft. oven capacity - Cook more dishes at once.

**Sensi-Temp Technology** - Enjoy the same cooking power as a traditional coil with an added safety feature that meets new UL858 Household Electric Ranges Standard for Safety.

**Dual-element Bake** - Upper and lower elements produce even heat and great results.

**Standard clean oven** - Smooth surface and rounded corners make cleanup quick and easy.

**Removable full-width storage drawer** - Store cookware or kitchen accessories.

Model JBS460DMWW – White Model JBS460DMBB– Black