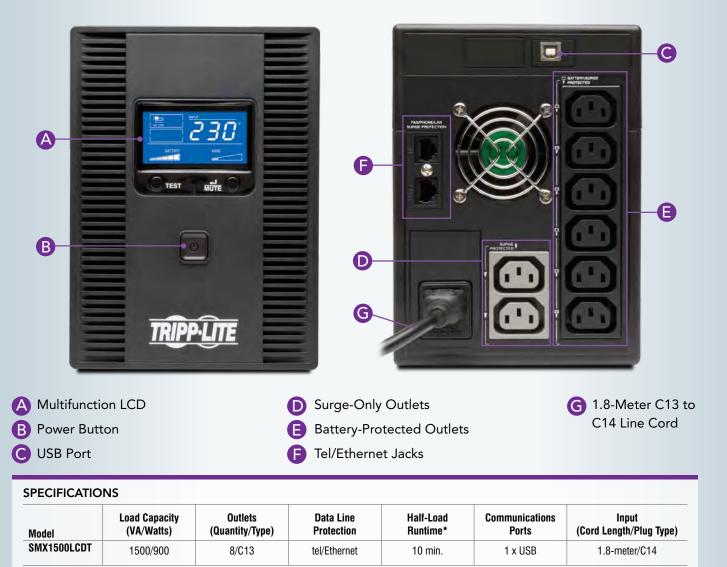

#### Feature Focus -

#### **Reliable Battery Backup**

UPS battery backup support enables you to work through short power failures and provides time to save files and perform an orderly system shutdown in case of a prolonged blackout. The SMX1500LCDT features a large internal battery that provides 10 minutes of support for a half load (450 watts). During normal operation, incoming utility power keeps the UPS battery fully charged so that backup power will always be available if needed.

#### Automatic Voltage Regulation (AVR)

Line-interactive operation, also known as automatic voltage regulation (AVR), protects your equipment from incremental hardware damage, data loss and performance problems that can be caused by low-voltage conditions (brownouts) and overvoltages. The SMX1500LCDT automatically corrects brownouts as low as 170V and overvoltages as high as 280V back to 230V without drawing on battery backup power that may be needed to support your equipment during a blackout.

#### Key Features-

- Multifunction LCD screen shows real-time power data, including input/output voltage, input/output frequency, battery charge level, battery voltage, estimated runtime remaining, connected equipment load level, connected equipment wattage and protection status
- 1500VA load capacity can support a small office or data center setup
- Automatic voltage regulation (AVR) protects equipment by adjusting abnormal voltages to safe levels

- Reliable battery backup supports a half load for 10 minutes
- Surge protection and EMI/RFI line noise filtering prevent equipment damage and malfunction
- HID-compliant USB port and free PowerAlert<sup>®</sup> software (available from Tripp Lite as a Web download) enable unattended system shutdown and file saves during extended outages
- 2-year limited warranty

\*Runtime may vary based on battery and load condition.

For More Information, Contact: Tripp Lite Middle East: +971.4.887.1633 infome@tripplite.com Tripp Lite South Africa: +27.82.8099.043 infosa@tripplite.com Tripp Lite United Kingdom: +44.01635.887396 info-uk@tripplite.com