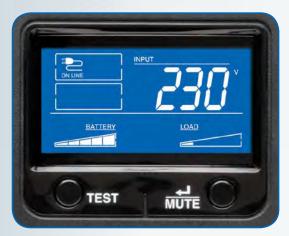

#### Key Features-

- Multifunction LCD screen shows real-time power data, including input/output voltage, input/output frequency, battery charge level, battery voltage, estimated runtime remaining, connected equipment load level, connected equipment wattage and protection status
- 1500VA load capacity can support a small office or data center setup
- Automatic voltage regulation (AVR) protects equipment by adjusting abnormal voltages to safe levels