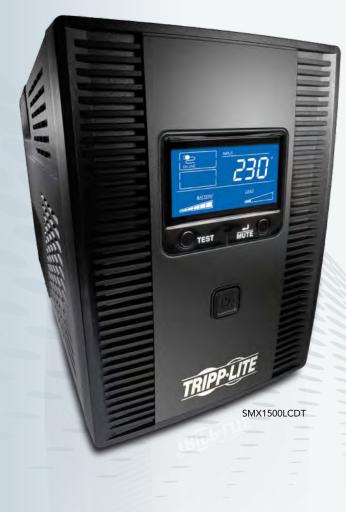

## Tripp Lite Digital Tower Line-Interactive UPS System

Multifunction LCD Status Screen

### Advanced Protection for Computers and Electronics

Featuring a multifunction LCD status screen, reliable battery backup, automatic voltage regulation, surge suppression and an HID-compliant USB port, Tripp Lite's SMX1500LCDT Tower Line-Interactive UPS System provides advanced protection for a wide range of data center and network electronics, including personal computers, media centers, servers, storage devices and telecom systems.