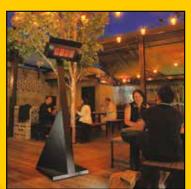

## HEATSTRIP 🛛 📻 INTENSE Portable Electric Heater (THY2200P)

The new HEATSTRIP Intense Portable Electric heater is an attractive portable outdoor heating solution, providing high output, instant heat. Model THY2200P, 2200 Watts

#### FEATURES

- Ideal for indoor and outdoor use. In-built wheels for easy portability and storage
- Heater includes a high performance carbon filament electric infra-red element, providing instant heat
- Components are sub-assembled for easy final DIN installation, with a fully concealed power cable.
- High quality, robust, all-black construction with new hexagonal heater grille
- 2-year residential and 1-year commercial warranty