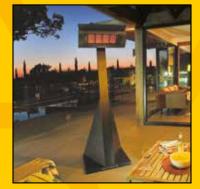

## HEATSTRIP 🛛 📻 INTENSE Portable Electric Heater (THY2200P)

The new HEATSTRIP Intense Portable Electric heater is an attractive portable outdoor heating solution, providing high output, instant heat. Model THY2200P, 2200 Watts

#### FEATURES

- Ideal for indoor and outdoor use. In-built wheels for easy portability and storage
- Heater includes a high performance carbon filament electric infra-red element, providing instant heat
- Components are sub-assembled for easy final DIN installation, with a fully concealed power cable.
- High quality, robust, all-black construction with new hexagonal heater grille
- 2-year residential and 1-year commercial warranty