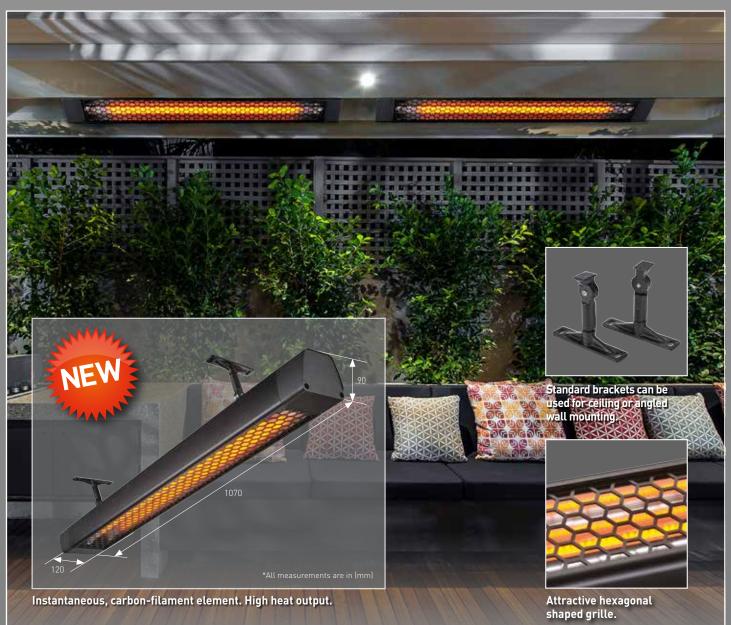

### INTENSE Infra-red Heater (THY2200)

The new HEATSTRIP Intense wall/ceiling mounted electric infra-red heater is an attractive outdoor heating solution for high output instant heat.

#### FEATURES

- Easy DIY installation with brackets included
- Ideal for undercover protected and semi- exposed outdoor locations
- High quality construction with a new hexagonal grille
- Carbon filament infra-red heating element provides high performance instant heat
- 2 year residential and 1 year commercial warranty.

#### Materials of Construction

Heater: Anodised alloy casing and end caps with powder coated hexagon grille with IPX5 protection from water ingress from all directions.