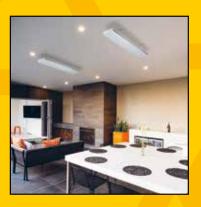

### INTENSE Infra-red Heater (THY2200)

The new HEATSTRIP Intense wall/ceiling mounted electric infra-red heater is an attractive outdoor heating solution for high output instant heat.

#### FEATURES

- Easy DIY installation with brackets included
- Ideal for undercover protected and semi- exposed outdoor locations
- High quality construction with a new hexagonal grille
- Carbon filament infra-red heating element provides high performance instant heat
- 2 year residential and 1 year commercial warranty.