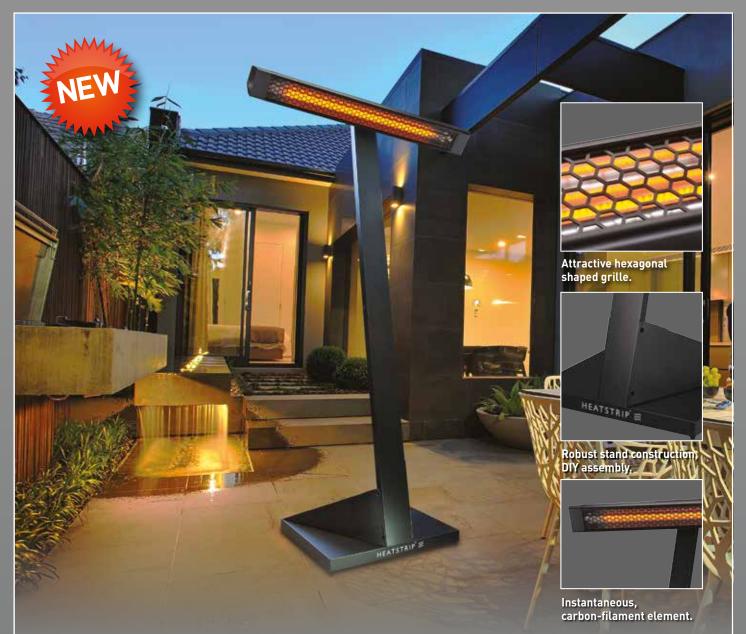

## HEATSTRIP 🛛 📻 INTENSE Portable Electric Heater (THY2200P)

The new HEATSTRIP Intense Portable Electric heater is an attractive portable outdoor heating solution, providing high output, instant heat. Model THY2200P, 2200 Watts

#### FEATURES

- Ideal for indoor and outdoor use. In-built wheels for easy portability and storage
- Heater includes a high performance carbon filament electric infra-red element, providing instant heat
- Components are sub-assembled for easy final DIN installation, with a fully concealed power cable.
- High quality, robust, all-black construction with new hexagonal heater grille
- 2-year residential and 1-year commercial warranty

| Heatstrip INTENSE Heating Areas                                                                                           |                  |            |         |                         |                 |                |      |  |  |  |  |
|---------------------------------------------------------------------------------------------------------------------------|------------------|------------|---------|-------------------------|-----------------|----------------|------|--|--|--|--|
| INDOOR PROTECTED                                                                                                          |                  |            | OUTDOOF | ENCLOSED                | OUTDOOR EXPOSED |                |      |  |  |  |  |
|                                                                                                                           |                  |            |         |                         |                 |                |      |  |  |  |  |
| Materials of Construction                                                                                                 |                  |            |         |                         |                 |                |      |  |  |  |  |
| Heater: Black anodised alloy casing & end caps, powder coated grille.<br>Stand: Black Powder coated mild steel IPX5 Rated |                  |            |         |                         |                 |                |      |  |  |  |  |
| MODEL                                                                                                                     | RUNNING<br>COST* | POWER      | CURRENT | DIMENSIONS<br>(WxDxH)mm | NETT<br>WEIGHT  | LEAD<br>LENGTH | PLUG |  |  |  |  |
| THY 2200P                                                                                                                 |                  | 2200 Watts |         | 1068x2050x500           | 20 kgs          |                |      |  |  |  |  |
| *Running costs based on \$0.25/kwH. Product is suitable for connection to a standard 240V/10amp GPO.                      |                  |            |         |                         |                 |                |      |  |  |  |  |