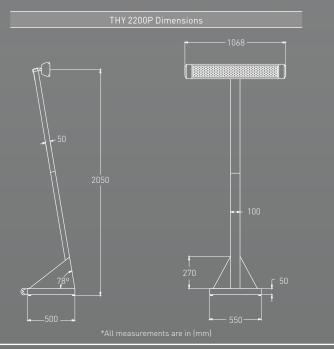

| Heatstrip INTENSE Heating Areas                                                                                           |                  |            |         |                         |                 |                |      |  |  |  |  |
|---------------------------------------------------------------------------------------------------------------------------|------------------|------------|---------|-------------------------|-----------------|----------------|------|--|--|--|--|
| INDOOR PROTECTED                                                                                                          |                  |            | OUTDOOF | ENCLOSED                | OUTDOOR EXPOSED |                |      |  |  |  |  |
|                                                                                                                           |                  |            |         |                         |                 |                |      |  |  |  |  |
| Materials of Construction                                                                                                 |                  |            |         |                         |                 |                |      |  |  |  |  |
| Heater: Black anodised alloy casing & end caps, powder coated grille.<br>Stand: Black Powder coated mild steel IPX5 Rated |                  |            |         |                         |                 |                |      |  |  |  |  |
| MODEL                                                                                                                     | RUNNING<br>COST* | POWER      | CURRENT | DIMENSIONS<br>(WxDxH)mm | NETT<br>WEIGHT  | LEAD<br>LENGTH | PLUG |  |  |  |  |
| THY 2200P                                                                                                                 |                  | 2200 Watts |         | 1068x2050x500           | 20 kgs          |                |      |  |  |  |  |
| *Running costs based on \$0.25/kwH. Product is suitable for connection to a standard 240V/10amp GPO.                      |                  |            |         |                         |                 |                |      |  |  |  |  |