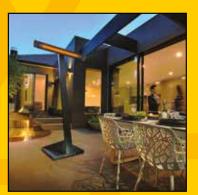

### INTENSE Infra-red Heater (THY2200)

The new HEATSTRIP Intense wall/ceiling mounted electric infra-red heater is an attractive outdoor heating solution for high output instant heat.

#### FEATURES

- Easy DIY installation with brackets included
- Ideal for undercover protected and semi- exposed outdoor locations
- High quality construction with a new hexagonal grille
- Carbon filament infra-red heating element provides high performance instant heat
- 2 year residential and 1 year commercial warranty.