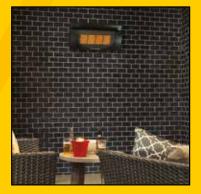

### INTENSE Infra-red Heater (THY2200)

The new HEATSTRIP Intense wall/ceiling mounted electric infra-red heater is an attractive outdoor heating solution for high output instant heat.

#### FEATURES

- Easy DIY installation with brackets included
- Ideal for undercover protected and semi- exposed outdoor locations
- High quality construction with a new hexagonal grille
- Carbon filament infra-red heating element provides high performance instant heat
- 2 year residential and 1 year commercial warranty.