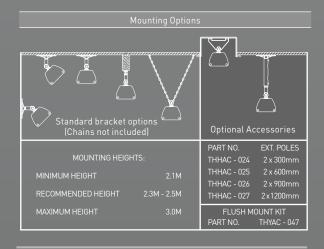

#### FEATURES

- Easy DIY installation with brackets included
- Ideal for undercover protected and semi- exposed outdoor locations
- High quality construction with a new hexagonal grille
- Carbon filament infra-red heating element provides high performance instant heat
- 2 year residential and 1 year commercial warranty.