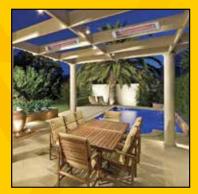

### INTENSE Infra-red Heater (THY2200)

The new HEATSTRIP Intense wall/ceiling mounted electric infra-red heater is an attractive outdoor heating solution for high output instant heat.

#### FEATURES

- Easy DIY installation with brackets included
- Ideal for undercover protected and semi- exposed outdoor locations
- High quality construction with a new hexagonal grille
- Carbon filament infra-red heating element provides high performance instant heat
- 2 year residential and 1 year commercial warranty.