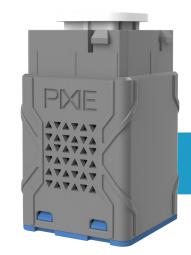

**PIXIE Gateway** #SGW3/BTAM

# PIXIE Gateway

This PIXIE Gateway Gen3 is a bridge to the connected PIXIE home. Connecting the internet and the PIXIE Bluetooth mesh inside the home and introducing additional features and functionality such as out of home control and voice control capabilities, with advanced security access features for family members.

- Suitable for Ethernet connection or 2.4gHz Wifi connection
- Must use the free PIXIE Plus app when installing PIXIE Gateway
- Out of home control capabilities and voice control integration for the PIXIE smart home
- PIXIE Connected Home Cloud for backup of PIXIE Home configuration
- PROGRAMode advanced logic for sophisticated scenarios