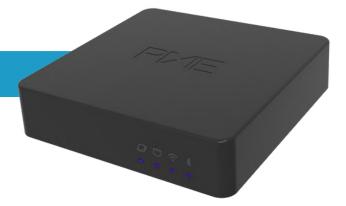

**PIXIE Gateway** #SGW3/BTAM

# PIXIE Gateway

This PIXIE Gateway Gen3 is a bridge to the connected PIXIE home. Connecting the internet and the PIXIE Bluetooth mesh inside the home and introducing additional features and functionality such as out of home control and voice control capabilities, with advanced security access features for family members.

- Suitable for Ethernet connection or 2.4gHz Wifi connection
- Must use the free PIXIE Plus app when installing PIXIE Gateway
- Out of home control capabilities and voice control integration for the PIXIE smart home
- PIXIE Connected Home Cloud for backup of PIXIE Home configuration
- PROGRAMode advanced logic for sophisticated scenarios