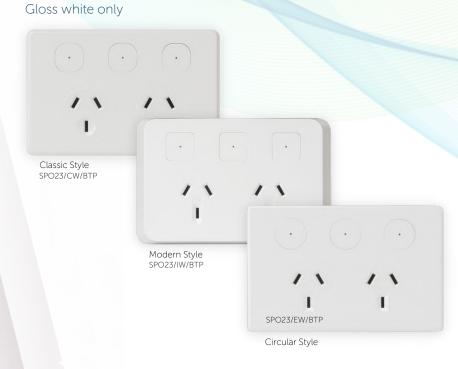

### Wall Plates, Wall Plates

Often overlooked in smart homes system is the simplicity of a light switch on the wall, and the peace-of-mind provided to homeowners with this traditional interface.

PIXIE smart modules fit in to a wide range of popular Australian wall plates, ensuring you're always in control from the wall, with the freedom to choose wall plate designs.

# PIXIE. FITS.IN.

Adaptable smart modules fit into a wide range of Australian wall plates

We know that home-owners preferred design aesthetics are as diverse as the way they live. That's why PIXIE Fits In to a wide range of wall plate styles available in Australia today.

Rather than limiting home owners to a few rigid styles and designs, or a specific number of dimmers and switches per plate, PIXIE delivers ultimate choice with a simple Click. Clack. Snap. modular approach.

Mix and match dimmers, switches, timers and scene controllers from 1-gang to 6-gang layouts with the look and feel ideal for you and your home.

### The Simplicity of Click. Clack. Snap.

Click the Ambience button-caps onto PIXIE smart modules. Clack the PIXIE smart modules into the Ambience Wallplate. Snap on the Ambience Faceplate to match decor and design

The PIXIE Ambience range pictured here is just one of the many wall plate designs to which PIXIE Fits In.

CLICK, CLACK, SNAP.

**Ambience Touch Panel** PIXIE fits in