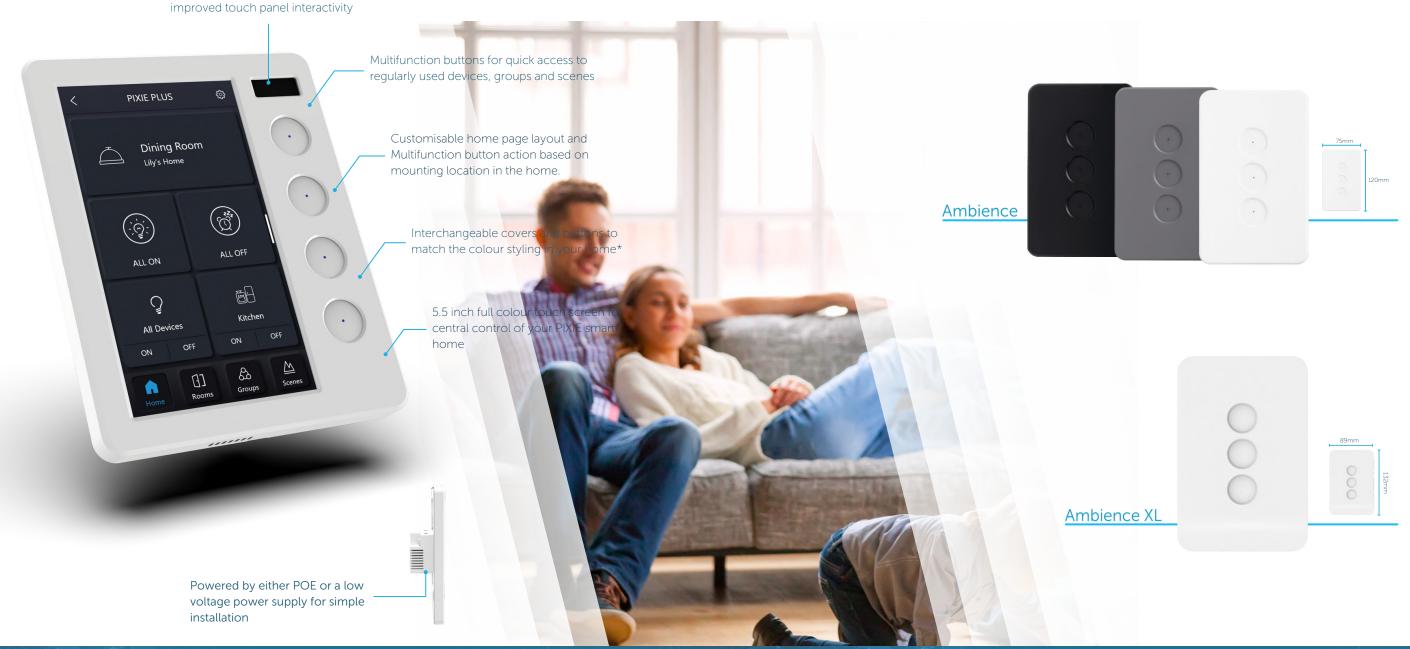

## PIXIE Ambience Touch Panel

The PIXIE Ambience Touch Panel provides homeowners a central control hub for their PIXIE Smart Home system.

The Ambience Touch Panel makes it easy for everyone at home to control all PIXIE connected devices such as lighting blinds, fans, appliances and more.

Installation of multiple Touch Panels in the home and the ability to quickly customise each depending on the installation location, makes controlling and managing your PIXIE Smart Home even easier, no matter where in the home you are.

Light level and proximity sensor for

### The Simplicity of Click. Clack. Snap.

Click the Ambience button-caps onto PIXIE smart modules. Clack the PIXIE smart modules into the Ambience Wallplate. Snap on the Ambience Faceplate to match decor and design

configurations and accept both PIXIE Ambience and Ambience XL Faceplates and buttons.

PIXIE Ambience Wallplates come in 1 to 6 gang