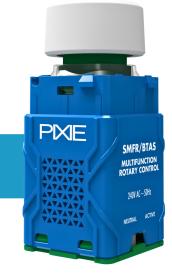

# **PIXIE** Multifunction **Controller G3**

## **PIXIE Multifunction** Controller #SMF/BTAS

**PIXIE Multifunction** Rotary #SMFR/BTAS

# **PIXIE** Multifunction **Rotary Controller**

Fits into most Australian wall plates and controls any PIXIE device, groups or scenes from anywhere in the home when installed. Multifunction secondary devices which can be paired to operate with any Master PIXIE devices in either MIMC mode or SCENE mode. Comes with Bluetooth Mesh Technology.

- Mimic Mode mimc the control of any PIXIE master device/ group
- Scene Mode single click and double click scene recall
- Requires Active + Neutral only from any circuit
- Fits most branded switch plates and PIXIE Ambience plates
- Smart functions and configuration via PIXIE or PIXIE Plus app

• Ideal for up to 9-way control of devices and groups

• Pair to any PIXIE dimmer

PIXE MASTER

Related products

Hunter Pacific DC V2 Fan Control

V2 DC ceiling fans and PIXIE098 module.

controller - Open , Stop, Close functionality.