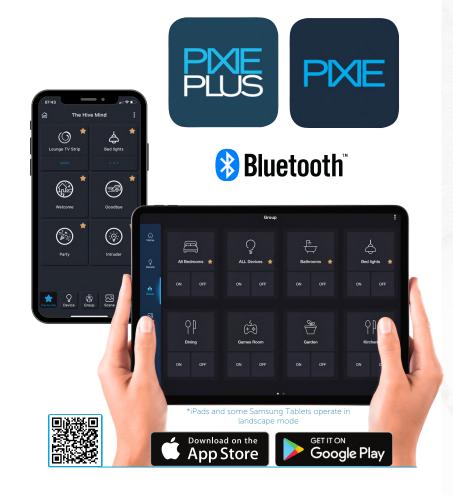

The PIXIE Apps

Hands Free Convenience

# Make your home smart, simply with PIXIE and PIXIE Plus

Complete control of your smart home from a choice of the PIXIE or PIXIE Plus apps on both iOS and Android devices.

The SAL PIXIE app delivers an intuitive in-home control experience, using the Bluetooth on your mobile devices to connect to your mesh of PIXIE devices installed.

The PIXIE Plus app adds advanced system capabilities, introducing voice control and remote monitoring options, with more sophisticated security setup for larger homes and families.

### It's simple to install and control via PIXIE Apps.

With no special wiring requirement and the PIXIE apps, everyone has control whilst at home, and upgrade to the PIXIE Plus app for a more intuitive user interface, security options and enhanced security and control capabilities, including out of home control.