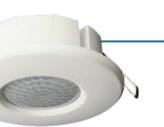

## **PIXIE Smart Outdoor IP Rated Sensor**

**Bluetooth** 

#SMS862WF/WH/BTAM (White)

PIXIE Smart Outdoor IP Sensor PIXIE Smart Indoor PIR Sensor #SMS861CD/BTAM

Outdoor IP66 Surface Mount PIR sensor providing energy management and lighting-as-security capabilities. This device is powered from 230V in the home and treated as a standard 3-wire sensor. Comes with 24hour/7 Day scheduling, Groups, Scenes and mobile app control and configuration.

- Adjust sensitivity, brightness threshold and hold time to fine tune operation for applications
- Sensor parameter adjustments can be done using physical dials on the product and via the PIXIE Apps
- 4 smart operating modes: Motion | Override-On | Override-Off | Photocell Mode which can be scheduled and activated as needed
- Available in Black and White versions