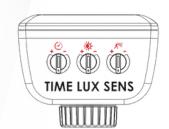

# **PIXIE** Multifunction **Controller G3**

## **PIXIE Multifunction** Controller #SMF/BTAS

**PIXIE Multifunction** Rotary #SMFR/BTAS

# **PIXIE** Multifunction **Rotary Controller**

Fits into most Australian wall plates and controls any PIXIE device, groups or scenes from anywhere in the home when installed. Multifunction secondary devices which can be paired to operate with any Master PIXIE devices in either MIMC mode or SCENE mode. Comes with Bluetooth Mesh Technology.

- Mimic Mode mimc the control of any PIXIE master device/ group
- Scene Mode single click and double click scene recall
- Requires Active + Neutral only from any circuit
- Fits most branded switch plates and PIXIE Ambience plates
- Smart functions and configuration via PIXIE or PIXIE Plus app

• Ideal for up to 9-way control of devices and groups

• Pair to any PIXIE dimmer

PIXE MASTER

Related products

Hunter Pacific DC V2 Fan Control

V2 DC ceiling fans and PIXIE098 module.

controller - Open , Stop, Close functionality.