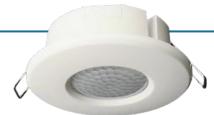

## **PIXIE Smart Outdoor IP Rated Sensor**

**Bluetooth** 

#SMS862WF/WH/BTAM (White)

PIXIE Smart Outdoor IP Sensor PIXIE Smart Indoor PIR Sensor #SMS861CD/BTAM

Outdoor IP66 Surface Mount PIR sensor providing energy management and lighting-as-security capabilities. This device is powered from 230V in the home and treated as a standard 3-wire sensor. Comes with 24hour/7 Day scheduling, Groups, Scenes and mobile app control and configuration.

- Adjust sensitivity, brightness threshold and hold time to fine tune operation for applications
- Sensor parameter adjustments can be done using physical dials on the product and via the PIXIE Apps
- 4 smart operating modes: Motion | Override-On | Override-Off | Photocell Mode which can be scheduled and activated as needed
- Available in Black and White versions