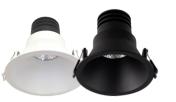

## Recessed, low glare downlights with RippleSheild Technology

Fixed Position
60° beam | 76mm cutout

- 3K 9W @ 700 lumens
- ▶ 76mm cut-out
- CRI >80 | CRI >90 available

PART #: S9008WW/BK/SFI S9008WW/WH/SFI

## Centre Tilt 60° beam | 76mm cutout

- ▶ 3K 9W @ 700 lumens
- ▶ 76mm cut-out
- CRI >80 | CRI >90 available

PART #: \$9009WW/BK/\$FI \$9009WW/WH/\$FI

## Fixed Position 60° beam | 92mm cutout

- ▶ 3K 9W @ 700 lumens
- 92mm cut-out
- ► CRI >80 | CRI >90 available

PART #: S9011WW/BK/SFI S9011WW/WH/SFI

### **Fixed Position**

90° beam | 92mm cutout

- Tri Colour selectable, 10W
- 92mm cut-out (103mm diameter)
- CRI >80
- Lumens: 850/1000/900
- Oclour Temp: 3000/4200/5700

PART #: ECOGEM S9041TC SFI

Downlights must be paired with PIXIE SFI Dimmer for correct operation