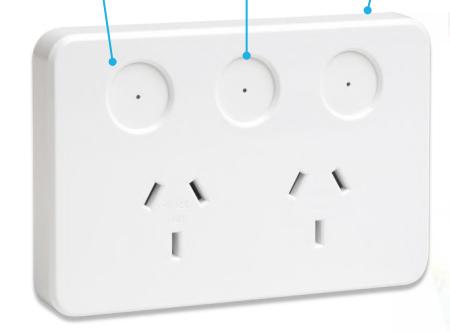

## Simply Swap for Smarts

Installing PIXIE smart double power points puts the smart convenience of Bluetooth® mesh into everything you plug-in, increasing the IQ of your PIXIE smart home.

With a range of four interchangeable stylish faceplates and tactile on/off buttons with LED indicators and, the super-special multipurpose button in the middle, the humble power point just got a lot smarter.

### The MIGHTY Middle Multipurpose Button.

The middle button puts control of every PIXIE controlled device, group and scene right where you are. And if you change your mind, simply change what's under control to suit your needs using the PIXIE Apps.

Safety & Power front of mind. Lock-out manual operation with child-lock functionality and keep track of power consumption for each socket.

Individual control and scheduling. Each socket can be controlled separately, manually and from the PIXIE apps with 24hr 7 day scheduling built-in to each too.