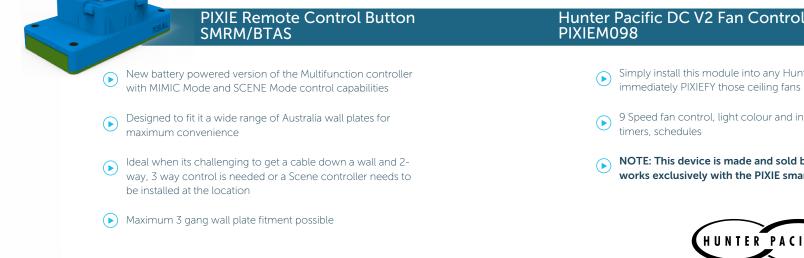

- Battery powered device, designed to pair with a PIXIE master device to achieve multi-way control and can be programmed to control a group, or up to 2 scenes
- Can be installed anywhere in the house without worrying about wiring
- Replaceable batteries

Simply install this module into any Hunter Pacific International DC V2 fan to

• DC ceiling fan controller for 9 speed fan control and light colour

& intensity (for light enabled models) when using Hunter Pacific

• Motorised blind control when paired with PIXIE Blind and Signal

• Requires at least 1 PIXIE Master device to provide function

- 9 Speed fan control, light colour and intensity on light enabled models, timers, schedules
- NOTE: This device is made and sold by Hunter Pacific International and works exclusively with the PIXIE smart home solution