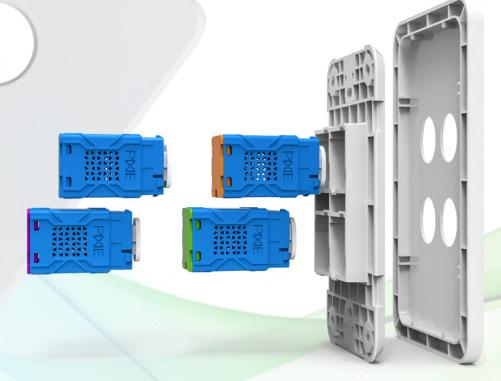

### Wall Plates, Wall Plates

Often overlooked in smart homes system is the simplicity of a light switch on the wall, and the peace-of-mind provided to homeowners with this traditional interface.

PIXIE smart modules fit in to a wide range of popular Australian wall plates, ensuring you're always in control from the wall, with the freedom to choose wall plate designs.

# PIXIE. FITS.IN.

Adaptable smart modules fit into a wide range of Australian wall plates

We know that home-owners preferred design aesthetics are as diverse as the way they live. That's why PIXIE Fits In to a wide range of wall plate styles available in Australia today.

Rather than limiting home owners to a few rigid styles and designs, or a specific number of dimmers and switches per plate, PIXIE delivers ultimate choice with a simple Click. Clack. Snap. modular approach.

Mix and match dimmers, switches, timers and scene controllers from 1-gang to 6-gang layouts with the look and feel ideal for you and your home.

### The Simplicity of Click. Clack. Snap.

Click the Ambience button-caps onto PIXIE smart modules. Clack the PIXIE smart modules into the Ambience Wallplate. Snap on the Ambience Faceplate to match decor and design