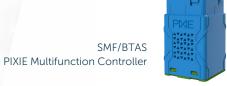

# **PIXIE** Multifunction **Controller G3**

## **PIXIE Multifunction** Controller #SMF/BTAS

**PIXIE Multifunction** Rotary #SMFR/BTAS

# **PIXIE** Multifunction **Rotary Controller**

Fits into most Australian wall plates and controls any PIXIE device, groups or scenes from anywhere in the home when installed. Multifunction secondary devices which can be paired to operate with any Master PIXIE devices in either MIMC mode or SCENE mode. Comes with Bluetooth Mesh Technology.

- Mimic Mode mimc the control of any PIXIE master device/ group
- Scene Mode single click and double click scene recall
- Requires Active + Neutral only from any circuit
- Fits most branded switch plates and PIXIE Ambience plates
- Smart functions and configuration via PIXIE or PIXIE Plus app