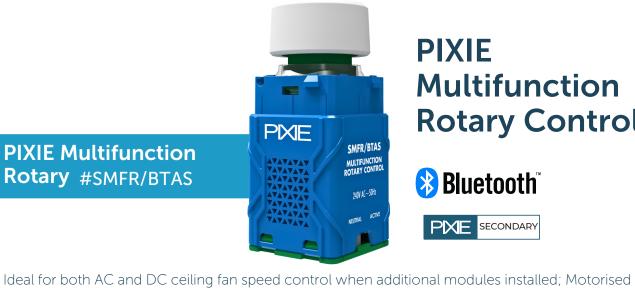

## **PIXIE Multifunction** Controller #SMF/BTAS

**PIXIE Multifunction** Rotary #SMFR/BTAS

# **PIXIE** Multifunction **Rotary Controller**

Fits into most Australian wall plates and controls any PIXIE device, groups or scenes from anywhere in the home when installed. Multifunction secondary devices which can be paired to operate with any Master PIXIE devices in either MIMC mode or SCENE mode. Comes with Bluetooth Mesh Technology.

- Mimic Mode mimc the control of any PIXIE master device/ group
- Scene Mode single click and double click scene recall
- Requires Active + Neutral only from any circuit
- Fits most branded switch plates and PIXIE Ambience plates
- Smart functions and configuration via PIXIE or PIXIE Plus app

• Ideal for up to 9-way control of devices and groups

• Pair to any PIXIE dimmer

PIXE MASTER

Related products

Hunter Pacific DC V2 Fan Control

V2 DC ceiling fans and PIXIE098 module.

controller - Open , Stop, Close functionality.