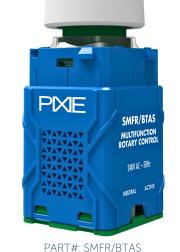

## **PIXIE Multifunction** Controller #SMF/BTAS

**PIXIE Multifunction** Rotary #SMFR/BTAS

# **PIXIE** Multifunction **Rotary Controller**

Fits into most Australian wall plates and controls any PIXIE device, groups or scenes from anywhere in the home when installed. Multifunction secondary devices which can be paired to operate with any Master PIXIE devices in either MIMC mode or SCENE mode. Comes with Bluetooth Mesh Technology.

- Mimic Mode mimc the control of any PIXIE master device/ group
- Scene Mode single click and double click scene recall
- Requires Active + Neutral only from any circuit
- Fits most branded switch plates and PIXIE Ambience plates
- Smart functions and configuration via PIXIE or PIXIE Plus app