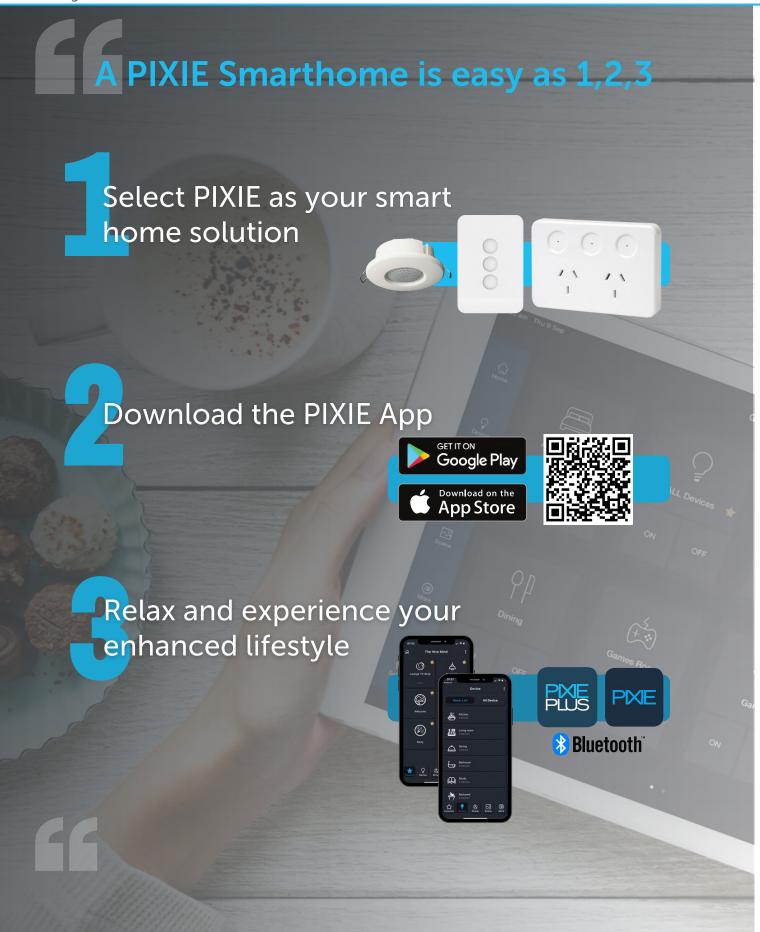

# Simple. Smart. Home

PIXIE is a smart home solution designed for Australian homeowners like you to experience the benefits of smart home technology without the huge expense of legacy home automation solutions.

The PIXIE Apps

Hands Free Convenience

# Make your home smart, simply with PIXIE and PIXIE Plus

Complete control of your smart home from a choice of the PIXIE or PIXIE Plus apps on both iOS and Android devices.

The SAL PIXIE app delivers an intuitive in-home control experience, using the Bluetooth on your mobile devices to connect to your mesh of PIXIE devices installed.

The PIXIE Plus app adds advanced system capabilities, introducing voice control and remote monitoring options, with more sophisticated security setup for larger homes and families.

### It's simple to install and control via PIXIE Apps.

With no special wiring requirement and the PIXIE apps, everyone has control whilst at home, and upgrade to the PIXIE Plus app for a more intuitive user interface, security options and enhanced security and control capabilities, including out of home control.