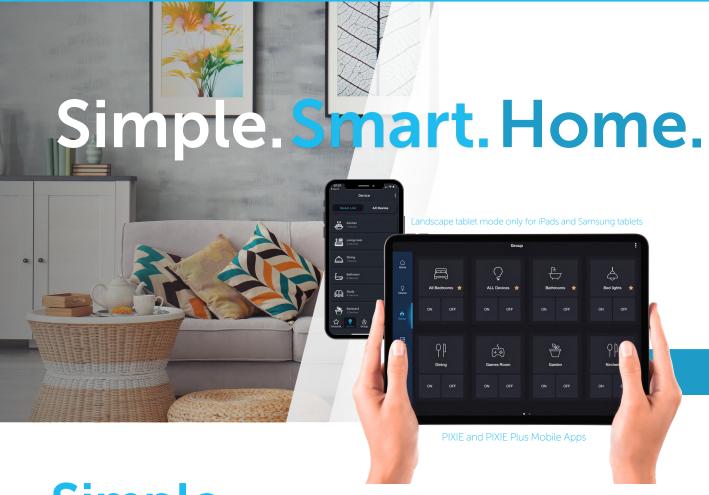

# Simple. Smart. Home

PIXIE is a smart home solution designed for Australian homeowners like you to experience the benefits of smart home technology without the huge expense of legacy home automation solutions.

Smart homes provide your family all the benefits of modern living, putting you in control of comfort, convenience, security, safety and energy savings.

Designed for Australian homes and wiring practices, PIXIE delivers total control of the smart home into the homeowner's hands with intuitive mobile Apps to setup, configure and control their home instantly.

Let PIXIE be your guide on your simple, smart home journey to a more sustainable, energy efficient lifestyle.

You can start small with a few rooms and expand your smart home experience when budgets allow, or go all-in day one.
With PIXIE, you choose.