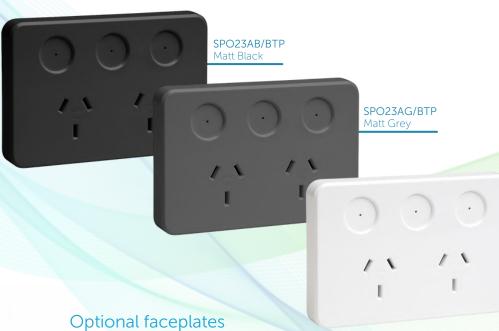

## Ambience Faceplate Colour Options

Optional coloured faceplates in matt-black and matt-charcoal accompany the standard gloss-white, matching the PIXIE Ambience face plate aesthetic. Additionally differently styled white-gloss-only faceplates can be used to create design consistency when looking to match power points and wall plates from common selections in the market.