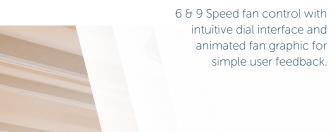

## Smart Ceiling Fan Control with PIXIE

PLUG-IN module by Hunter Pacific International

Hunter Pacific International provides a plug-in PIXIE module for a wide range of their indoor and outdoor DC powered, V2 ceiling fans.

Once installed home owners have complete smart control of ceiling fan speed, direction and light ( if included ) from the PIXIE mobile app, PIXIE Touch Panel (pictured here) and PIXIE wall control options.

The plug-in module delivers access to all PIXIE smart home functions including scheduling, group control of all fan control capabilities, scene creation and voice control\*

Select between cool white, warm white and daylight on light enabled models and adjust light intensity.

Operate comfort timers minimising energy usage automatically

PIXIE TOUCH PANEL PART#:STP54BTAS

On Wall Control, Anywhere

Using the PIXIE Multifunction Rotary Controller, home owners can also control ceiling fan speed and light functions from a single, familiar rotary dial interface.

## More Control Options

Users control their fan's functions individually, and as groups including scheduling functions to maximise comfort.

Mobile App control from smart phones and tablets includes quick access widget control and voice control capability when enabled in the PIXIE PLUS App.