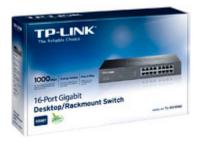

## **TP-LINK TL-SG1016D Switch**

5008398

## **Specifications**

Product type Switch

**Ports** 16 x 10/100/1000BASE-T

Other ports -Free module slots -Stackable No Managed No

Form factor Desktop / rack-mount

Power supply Internal No Ventilation Fanless

## **Product details**

The TL-SG1016D switch from TP-LINK allows you to connect your computers efficiently, so that you have easy acces to all data in your network. Computers, phones and access points within your IP network can be easily connected with the desktop/rack-mount switch from TP-LINK. Sharing your network resources throughout your entire business has never been simpler or more affordable. This device does not make use of a fan and operates without noise.