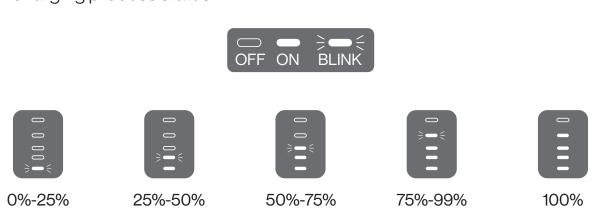

## **LED** indicators

- When the Charging Dock is connected to the power source, Charging Dock LED indicator will remain white.
- When connected to the Charging Dock, the Power Bank LED indicator will turn green.
- When in Charging Stand mode, Battery Status LED indicator will show charging process status.

- When in Power Bank mode, short press the button to check remaining power. Battery Status LED will show remaining power.
- When turning on the Power Bank the Power Bank LED indicator will turn GREEN.
- When placing your Qi enabled smartphone on the Power Bank to the Power Bank LED indicator will turn BLUE.