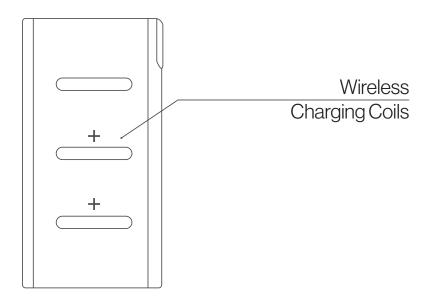

# **Smarphone positioning**

Adjust the phone position to ensure proper alignment with the charging coils of the Wireless Charging Power Stand. Please look at the following diagram to check coils position. Please notice that not all Qi enabled smartphones have receiving coils in the same position.

#### **NOTE**

- Not all Qi enabled smartphones have receiving coils in the same position. Adjust the phone position to ensure proper alignment. See diagram in the next pages.
- USB charging and Qi wireless charging cannot be used simultaneously. When PSBK10 is connected to the charging dock, USB charging is disabled.