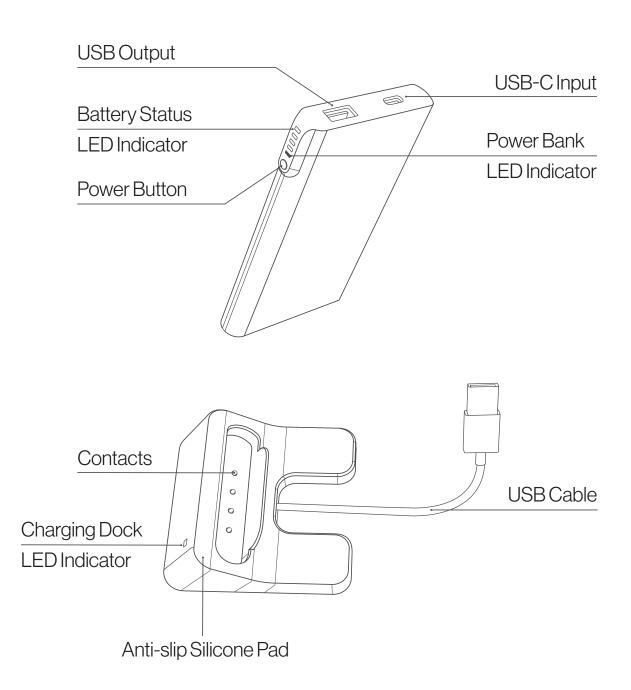

#### **POWER BANK**

USB-C Input: DC 5V/2A; 9V/1.67A USB Output: DC 5V/2.4A max Wireless Output: 10W max Size: 150 x 77 x 15.6 mm Battery capacity: 10000 mAh

Soft touch finish

#### CHARGING DOCK

Input: DC 5V/2A, DC 9V/1.67A Size: 94 x 94 x 24.3 mm

## **LED** indicators

- When the Charging Dock is connected to the power source, Charging Dock LED indicator will remain white.
- When connected to the Charging Dock, the Power Bank LED indicator will turn green.
- When in Charging Stand mode, Battery Status LED indicator will show charging process status.

- When in Power Bank mode, short press the button to check remaining power. Battery Status LED will show remaining power.
- When turning on the Power Bank the Power Bank LED indicator will turn GREEN.
- When placing your Qi enabled smartphone on the Power Bank to the Power Bank LED indicator will turn BLUE.