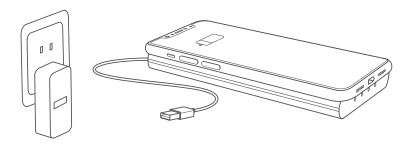

#### 4) Wireless Charging Pad

You can use your PSBK10 also as a Wireless Charging Pad, by connecting the Power Bank directly to the power adapter with the included USB-C cable.

#### AS A WIRELESS CHARGING PAD

- 1. Connect the USB-C cable to the Power Supply and the other end to your Power Stand USB-C input.
- 2. Place your Qi enabled smartphone on the Power Stand to charge your phone.