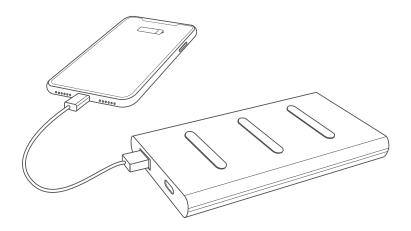

#### 3) USB Power Bank

When you are on the go you can also charge your smartphone or other devices with a USB cable.

#### AS A USB POWER BANK

- 1. When on the go, turn on the Power Bank by long pressing the button for three seconds.
- 2. Connect your cable to the USB-A ouput and the other end to your device to charge it.