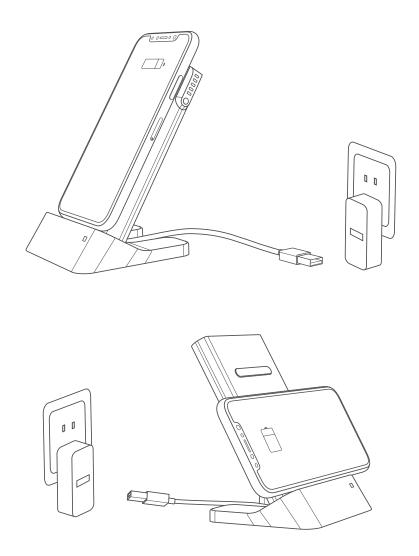

### 1) Wireless Charging Stand

When in Charging Stand mode, you can charge your smartphone both horizontally or vertically.

#### AS A WIRELESS CHARGING STAND

- 1. Connect USB Plug into Power Supply.
- 2. Place the Power Bank on the Charging Dock to charge it.
- 3. Place your Qi enabled smartphone on the Power Stand to charge your phone.