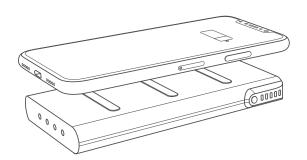

## 2) Wireless Charging Power Bank

While on the go, you can charge your smartphone by laying your phone on the Power Bank.

#### AS A WIRELESS POWER BANK

- 1. When on the go, turn on the Power Bank by long pressing the button for three seconds.
- 2. Place your Qi enabled smartphone on the Power Bank to charge it.