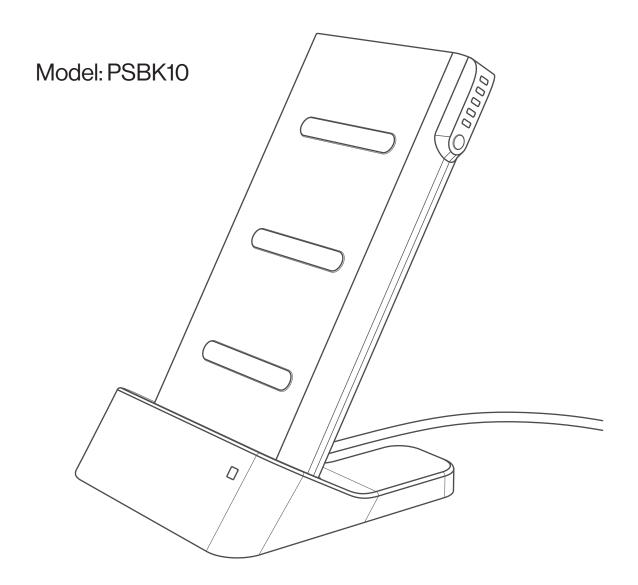

# 4-in-1 Wireless Charging Power Stand

Call Eggtronic customer support before returning to retailer

## **Product Overview**

Thanks for choosing Eggtronic Wireless Charging Power Stand. PSBK10 is a 4-in-1 charger, that can be used as a Wireless Charging Stand, a Wireless Charging or USB Power Bank, or as Wireless Charging Pad. Works great with all Qi-enabled smartphones. Please read the user manual before using the product.