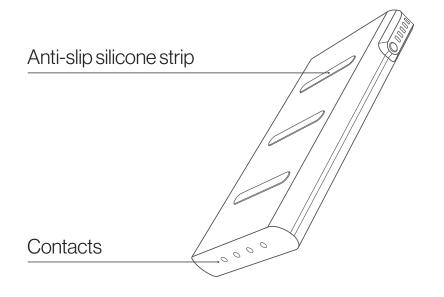

#### AS A WIRELESS CHARGING STAND

- 1. Connect USB Plug into Power Supply.
- 2. Place the Power Bank on the Charging Dock to charge it.
- 3. Place your Qi enabled smartphone on the Power Stand to charge your phone.

## **LED** indicators

- When the Charging Dock is connected to the power source, Charging Dock LED indicator will remain white.
- When connected to the Charging Dock, the Power Bank LED indicator will turn green.
- When in Charging Stand mode, Battery Status LED indicator will show charging process status.