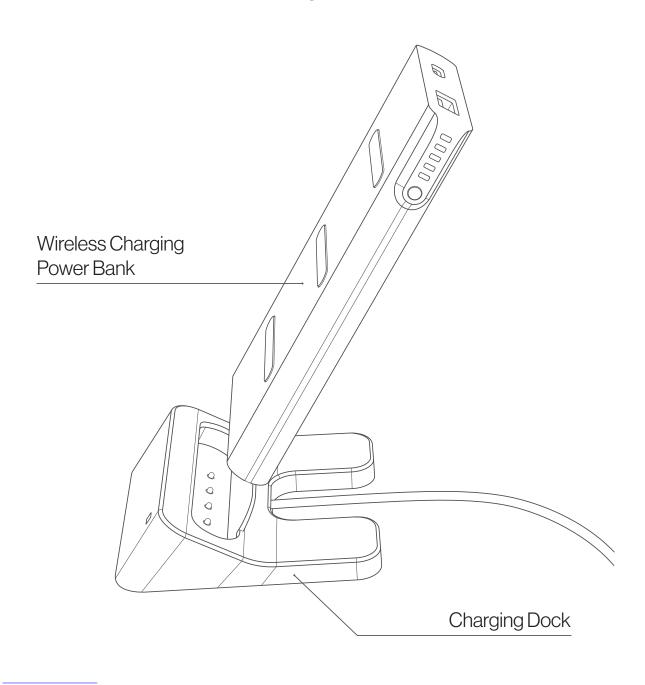

# **Package Content**

Wireless Charging Power Bank | Charging Dock | Power Supply USB Type-C cable (3 ft) | User Manual

## **Product Overview**

Thanks for choosing Eggtronic Wireless Charging Power Stand. PSBK10 is a 4-in-1 charger, that can be used as a Wireless Charging Stand, a Wireless Charging or USB Power Bank, or as Wireless Charging Pad. Works great with all Qi-enabled smartphones. Please read the user manual before using the product.

### 1) Wireless Charging Stand

When in Charging Stand mode, you can charge your smartphone both horizontally or vertically.