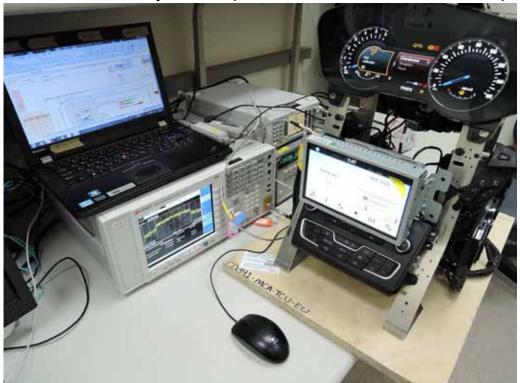

## **Conducted Setup Photo (Measurement at Antenna Port)**

Unless otherwise stated the results shown in this test report refer only to the sample(s) tested and such sample(s) are retained for 90 days only.