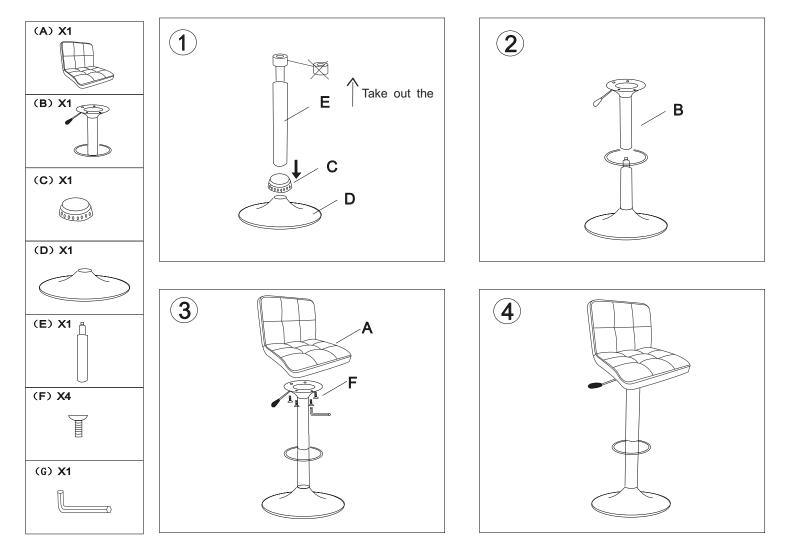

By Lenoxx

www.lenoxx.com.au



## **ASSEMBLY INSTRUCTIONS**

Model Number: BS521W





LEADERS IN SOUND ENTERTAINMENT Lenoxx Electronics (Aust) Pty Ltd 6 Oban Court Laverton North Vic 3026 Phone (03) 9267 2100 Fax (03) 9267 2199 ABN 97 844 321 851 Email Address: <u>lenoxx@lenoxx.com.au</u> Web Site: <u>www.lenoxx.com.au</u>

## WARRANTY CARD

WE WARRANT THIS PRODUCT TO BE FREE FROM DEFECTS IN MATERIAL AND WORKMANSHIP UNDER NORMAL USE FOR A PERIOD OF 12 MONTHS AFTER DELIVERY TO THE ULTIMATE USER AND WE WILL REPAIR AT NO CHARGE OR REPLACE IT AT OUR OPTION SHOULD IT BECOME DEFECTIVE UNDER THIS WARRANTY PROVIDING YOU SUBMIT PROOF OF PURCHASE (ORIGINAL SALES RECEIPT) WHEN MAKING A REQUEST UNDER THIS WARRANTY. THIS WARRANTY DOES NOT APPLY TO ANY PRODUCT, WHICH HAS BEEN SUBJECT TO MISUSE NEGLECT OR ACCIDENT. THE WARRANTY DOES NOT COVER: HANDLES, BATTERIES, ELECTRICAL CORDS, ANT