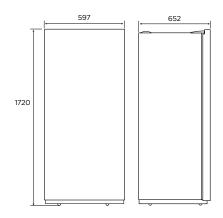

| Dimensions | Product Height (H) | Product Width (W) | Product Depth* (D) | Product Depth (D2)<br>(Door Open) |
|------------|--------------------|-------------------|--------------------|-----------------------------------|
| WRB3504AB  | 1720               | 597               | 652                | 1115                              |
| WRB3504WB  | 1720               | 597               | 652                | 1115                              |
| WFB2804AB  | 1720               | 597               | 652                | 1115                              |
| WFB2804WB  | 1720               | 597               | 652                | 1115                              |
|            |                    |                   |                    |                                   |