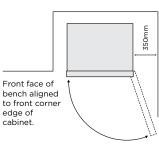

Please note: Doors are designed to sit proud of cabinetry (not flush).

When positioned in a corner area, clearance of at least 350mm on the hinge side will allow the doors to open enough to enable the removal of the bins and shelves.