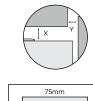

## **Minimum Recommended Airspaces**

If you have a cupboard above the refrigerator with a rear gap of less than 100mm (Y), recommended minimum clearance at the top of the refrigerator increases from 30mm to 70mm (X).