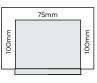

<sup>\*</sup>Product depth includes the door

| Airspace  | Side - both | Тор | Behind | Middle gap |
|-----------|-------------|-----|--------|------------|
| WRB3504AB | 100         | 100 | 75     | 100        |
| WRB3504WB | 100         | 100 | 75     | 100        |
| WFB2804AB | 100         | 100 | 75     | 100        |
| WFB2804WB | 100         | 100 | 75     | 100        |