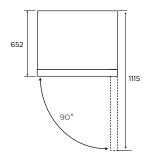

| Dimensions | Product Height (H) | Product Width (W) | Product Depth* (D) | Product Depth (D2)<br>(Door Open) |
|------------|--------------------|-------------------|--------------------|-----------------------------------|
| WRB3504AB  | 1720               | 597               | 652                | 1115                              |
| WRB3504WB  | 1720               | 597               | 652                | 1115                              |
| WFB2804AB  | 1720               | 597               | 652                | 1115                              |
| WFB2804WB  | 1720               | 597               | 652                | 1115                              |
|            |                    |                   |                    |                                   |