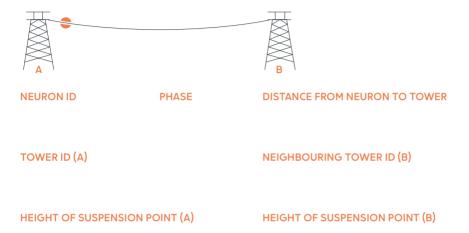

# Data registration

The following information for each Neuron must be provided to Heimdall Power:

PICTURE OF THE INSTALLED NEURON (OPTIONAL)