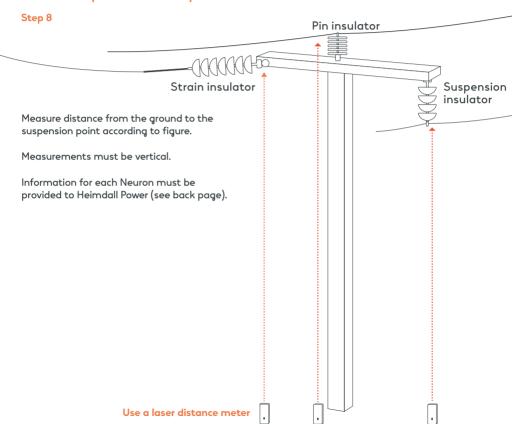

guide

Heimdall Power Neurons



Heimdall Power

## Live line installation



The Heimdall Power neurons can be installed - and removed - from energized power lines.

#### Installation methods







Helicopter







SUPPORT / RETURN: +47 51 77 78 00 support@heimdallpower.com



### Prior to installation

The following 4 steps must be conducted to ensure connectivity to Heimdall Cloud

Step 1
Open the Neuron



Step 3
Call Heimdall Power



Step 2
Install the Activation Plug



Step 4
Ready to be installed



## Installation on the power line

The activation plug must be activated prior to the installation!

#### Step 5

How to position the Neuron



#### Step 6

Ensure horizontal orientation



#### Step 7

Apply a torque of ~ 15 Nm



# Measure distance from ground to suspension point



# Data registration

The following information for each Neuron must be provided to Heimdall Power:



PICTURE OF THE INSTALLED NEURON (OPTIONAL)

## heimdallpower.com

Heimdall Power's vision is to optimize power grids globally. Since 2016 our innovative technology has optimized grids utilization with state-of-the-art software and unique hardware technology. We continue to innovate and improve, creating value for customers, shareholders and society. Our smart grid technology allows you to be the guardian of the grid.