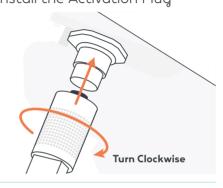

### Prior to installation

The following 4 steps must be conducted to ensure connectivity to Heimdall Cloud

Step 1
Open the Neuron

Step 3
Call Heimdall Power

Step 2
Install the Activation Plug

Step 4
Ready to be installed

## Installation on the power line

The activation plug must be activated prior to the installation!