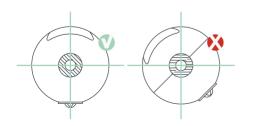

Installation guide

Heimdall Power Neurons



Heimdall Power

## Live line installation



The Heimdall Power neurons can be installed - and removed - from energized power lines.

#### Installation methods







Helicopter







SUPPORT / RETURN: +47 51 77 78 00 support@heimdallpower.com



### Prior to installation

The following 4 steps must be conducted to ensure connectivity to Heimdall Cloud

Step 1
Open the Neuron



Step 3
Call Heimdall Power



Step 2
Install the Activation Plug



Step 4
Ready to be installed



## Installation on the power line

The activation plug must be activated prior to the installation!

#### Step 5

How to position the Neuron



#### Step 6

Ensure horizontal orientation



#### Step 7

Apply a torque of ~ 15 Nm



# Measure distance from ground to suspension point



# Data registration

The following information for each Neuron must be provided to Heimdall Power:



PICTURE OF THE INSTALLED NEURON (OPTIONAL)

## heimdallpower.com

Heimdall Power's vision is to optimize power grids globally. Since 2016 our innovative technology has optimized grids utilization with state-of-the-art software and unique hardware technology. We continue to innovate and improve, creating value for customers, shareholders and society. Our smart grid technology allows you to be the guardian of the grid.