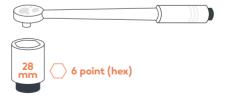

Installation guide

Heimdall Power Neurons



Heimdall Power

## Live line installation



The Heimdall Power neurons can be installed - and removed - from energized power lines.

#### Installation methods







Helicopter







SUPPORT / RETURN: +47 51 77 78 00 support@heimdallpower.com



### Prior to installation

The following 4 steps must be conducted to ensure connectivity to Heimdall Cloud

Step 1
Open the Neuron



Step 3
Call Heimdall Power



Step 2
Install the Activation Plug



Step 4
Ready to be installed



## Installation on the power line

The activation plug must be activated prior to the installation!

#### Step 5

How to position the Neuron



#### Step 6

Ensure horizontal orientation



#### Step 7

Apply a torque of ~ 15 Nm



# Measure distance from ground to suspension point



# Data registration

The following information for each Neuron must be provided to Heimdall Power:



PICTURE OF THE INSTALLED NEURON (OPTIONAL)

## heimdallpower.com

Heimdall Power's vision is to optimize power grids globally. Since 2016 our innovative technology has optimized grids utilization with state-of-the-art software and unique hardware technology. We continue to innovate and improve, creating value for customers, shareholders and society. Our smart grid technology allows you to be the guardian of the grid.