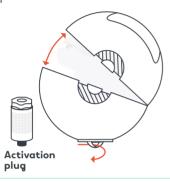

### Prior to installation

The following 4 steps must be conducted to ensure connectivity to Heimdall Cloud

Step 1
Open the Neuron

Step 3
Call Heimdall Power

Step 2
Install the Activation Plug

Step 4
Ready to be installed