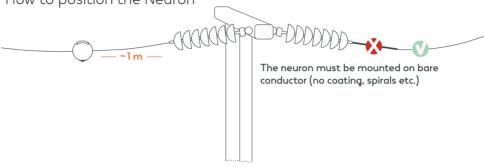

Installation guide

Heimdall Power Neurons



Heimdall Power

## Live line installation



The Heimdall Power neurons can be installed - and removed - from energized power lines.

#### Installation methods







Helicopter







SUPPORT / RETURN: +47 51 77 78 00 support@heimdallpower.com



### Prior to installation

The following 4 steps must be conducted to ensure connectivity to Heimdall Cloud

Step 1
Open the Neuron



Step 3
Call Heimdall Power



Step 2
Install the Activation Plug



Step 4
Ready to be installed



## Installation on the power line

The activation plug must be activated prior to the installation!

#### Step 5

How to position the Neuron



#### Step 6

Ensure horizontal orientation



#### Step 7

Apply a torque of ~ 15 Nm



# Measure distance from ground to suspension point



# Data registration

The following information for each Neuron must be provided to Heimdall Power:



PICTURE OF THE INSTALLED NEURON (OPTIONAL)

## heimdallpower.com

Heimdall Power's vision is to optimize power grids globally. Since 2016 our innovative technology has optimized grids utilization with state-of-the-art software and unique hardware technology. We continue to innovate and improve, creating value for customers, shareholders and society. Our smart grid technology allows you to be the guardian of the grid.