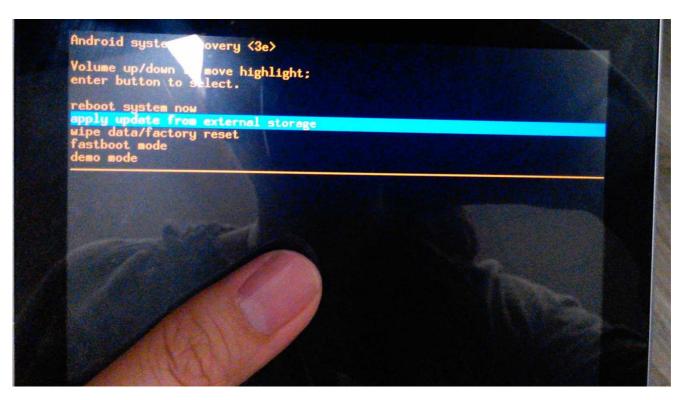

## Step2: Enter boot menu

Power off tablet, then press and hold power key and volume up around 3 sec. to enter boot menu as below picture. (volume up => move up, volume down=> move down and power key=> select)
Select "apply update from external storage"