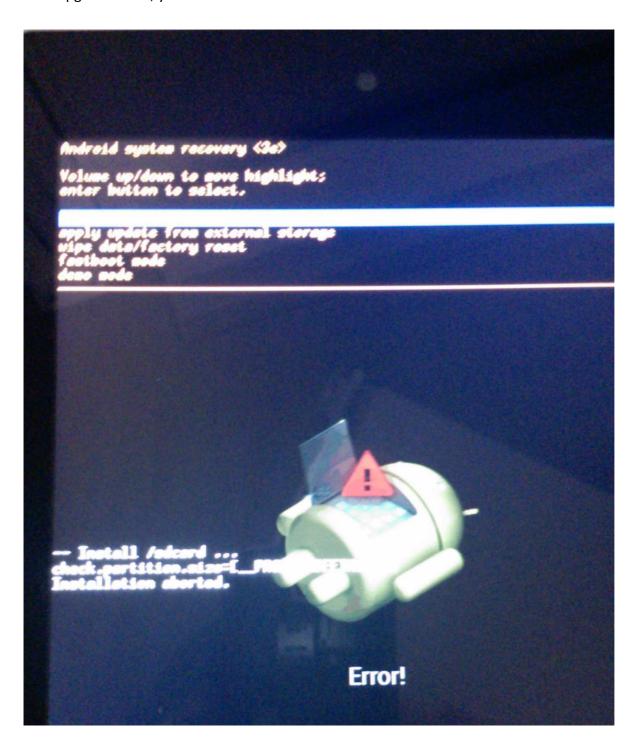

## Step6:

When SD upgrade successfully, you can see "Install from sdcard complete" on the screen.

If SD upgrade failed, you can see fell down android robot with exclamation mark on the screen.

**Step7:**Select "reboot system now" to reboot your android to upgraded OS.