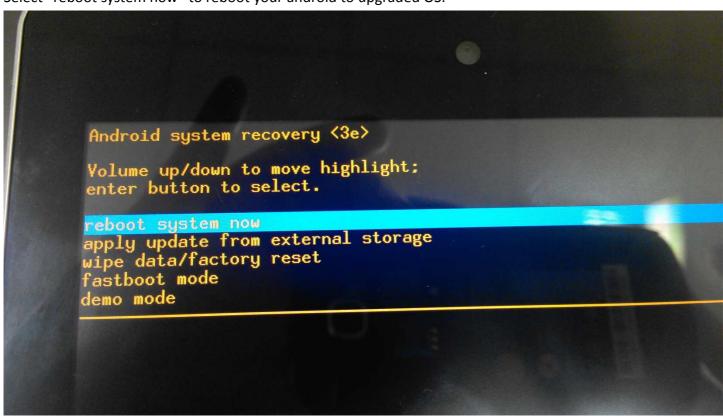

## Step6:

When SD upgrade successfully, you can see "Install from sdcard complete" on the screen.

If SD upgrade failed, you can see fell down android robot with exclamation mark on the screen.

**Step7:**Select "reboot system now" to reboot your android to upgraded OS.