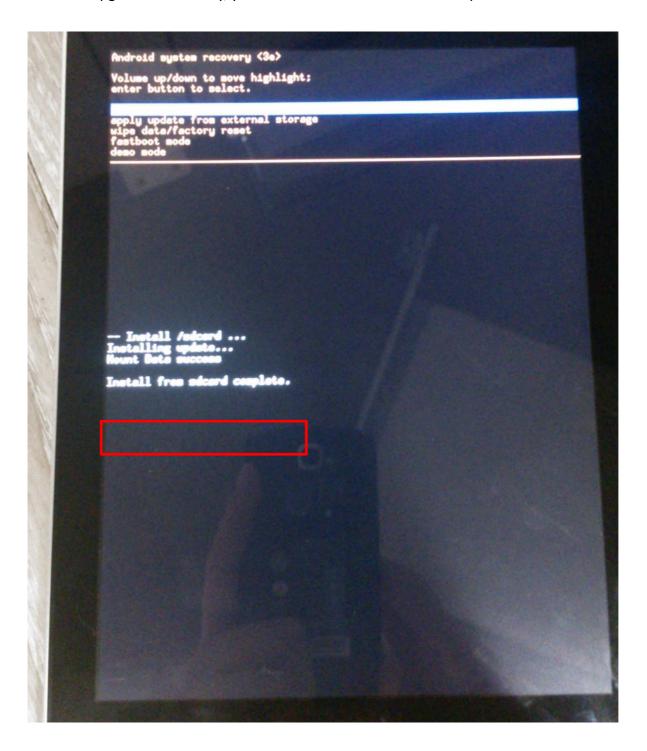

## Step6:

When SD upgrade successfully, you can see "Install from sdcard complete" on the screen.

If SD upgrade failed, you can see fell down android robot with exclamation mark on the screen.

**Step7:**Select "reboot system now" to reboot your android to upgraded OS.