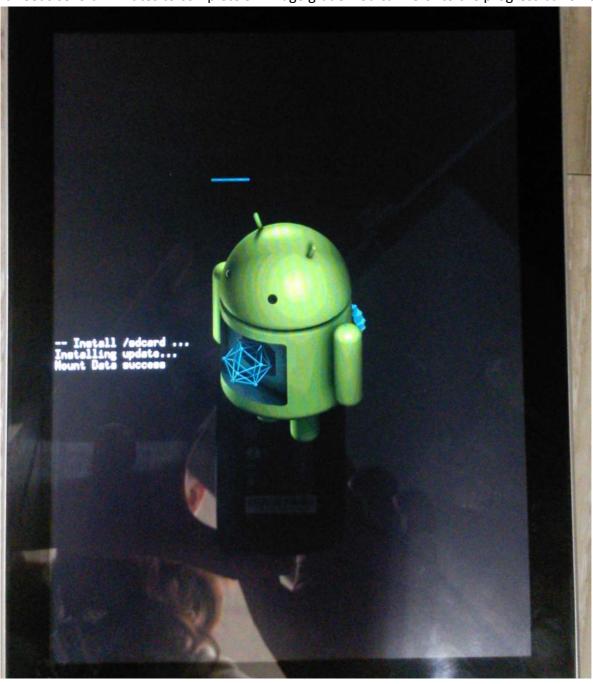

## **Step4: Select SD image**

Use volume up & down to select SD image you want to flash. Then press power key to run SD upgrade process.

**Step5:** It needs several minutes to complete SD image grade. You can refer to the progress bar on the screen.