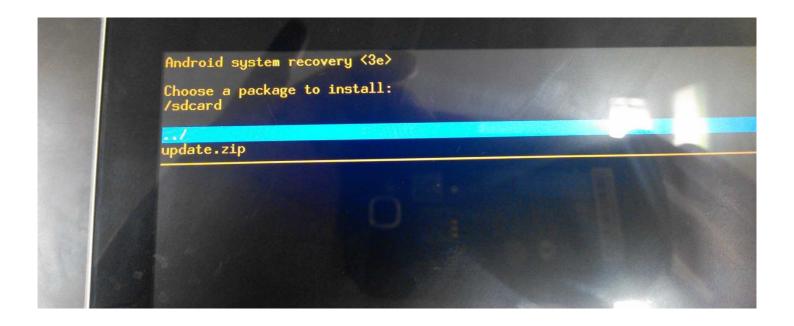

## **Step4: Select SD image**

Use volume up & down to select SD image you want to flash. Then press power key to run SD upgrade process.

**Step5:** It needs several minutes to complete SD image grade. You can refer to the progress bar on the screen.