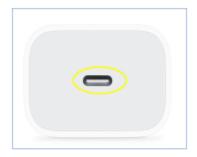

## **USER MANUAL**

- 1、确认充电器的型号必须是USB-C类型,而不是USB型
- 1. Make sure the charger port must be USB-C, not USB

USB charger

- 2、将Cable USB-C connector插入Charger
- 2. Putting the USB-C connector of cable plug into the charger completely