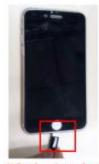

OK: contacting completely

NG: contacting partly

- 3、将Cable Lightning端插入iPhone/iPad
- 3. Putting the lightning of cable plug into the iPhone/iPad completely

OK: contacting completely

NG: contacting partly

- 4、如果使用数据线连接电脑与iPhone或iPad,必须点击"信任此电脑"
- $4 \varsigma$  . If taking the cable to connect the computer with iPhone and iPad, must click on the "trust this computer"