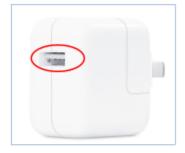

## **USER MANUAL**

- 1、确认充电器的型号必须是USB-C类型,而不是USB型
- 1. Make sure the charger port must be USB-C, not USB

USB charger

- 2、将Cable USB-C connector插入Charger
- 2. Putting the USB-C connector of cable plug into the charger completely