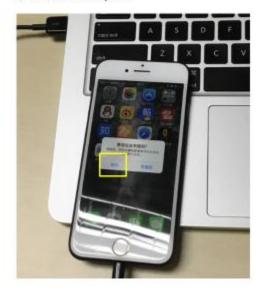

OK: contacting completely

NG: contacting partly

- 3、将Cable Lightning端插入iPhone/iPad
- 3. Putting the lightning of cable plug into the iPhone/iPad completely

OK: contacting completely

NG: contacting partly

- 4、如果使用数据线连接电脑与iPhone或iPad,必须点击"信任此电脑"
- $4 \varsigma$  . If taking the cable to connect the computer with iPhone and iPad, must click on the "trust this computer"

Click: "trust this computer"

- 5、注意事项Noted:
- 5.1 Lightning端必须水平垂直插入,不可斜插,避免损害设备或Lightning
- 5.1 Lightning must be plugged in horizontally and vertically, not aslant and avoid damaging the equipment or lightning