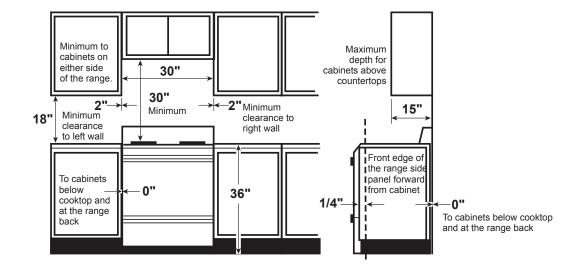

#### **DIMENSIONS AND INSTALLATION INFORMATION**

ELECTRICAL RATING: 120V, 60Hz, 15A

**INSTALLATION INFORMATION:** Before installing,

consult installation instructions packed with

product for current dimensional data.