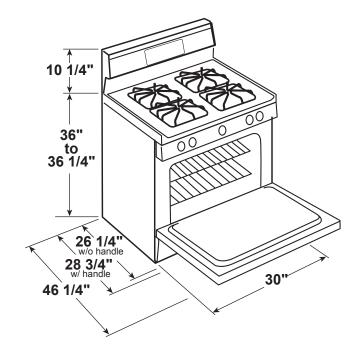

#### **DIMENSIONS AND INSTALLATION INFORMATION**

ELECTRICAL RATING: 120V, 60Hz, 15A

**INSTALLATION INFORMATION:** Before installing,

consult installation instructions packed with

product for current dimensional data.

All GE Appliances ranges are equipped with an Anti-Tip device. The installation of this device is an important, required step in the installation of the range.