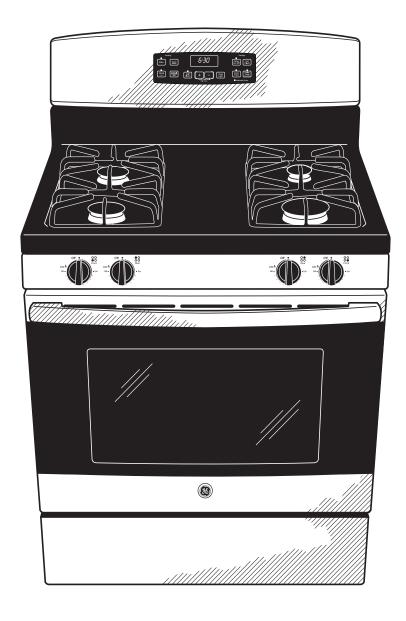

## **JGB635REK**

GE® 30" Free-Standing Gas Range

# GE® 30" Free-Standing Gas Range

#### **FEATURES AND BENEFITS**

 $13,\!000~\mathrm{BTU}$  burner - Delivers a wide range of heat output ideal for most cooking requirements

Black matte steel grates - Enjoy a high-end look with a durable, matte coating

Precise Simmer burner - Delicate foods don't burn with low, even heat

Self-clean oven - Cleans the oven cavity without the need for scrubbing

5.0 cu. ft. oven capacity - Cook more dishes at once

Sealed cooktop burners - Contain spills and make cleaning quick and easy

In-oven broil - Healthy meals are hassle-free with in-oven broiling

Sabbath Mode

Model JGB635REKSS - Stainless steel