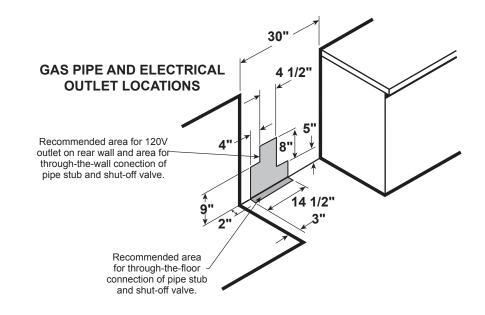

#### **DIMENSIONS AND INSTALLATION INFORMATION**

ELECTRICAL RATING: 120V, 60Hz, 15A

**INSTALLATION INFORMATION:** Before installing,

consult installation instructions packed with

product for current dimensional data.