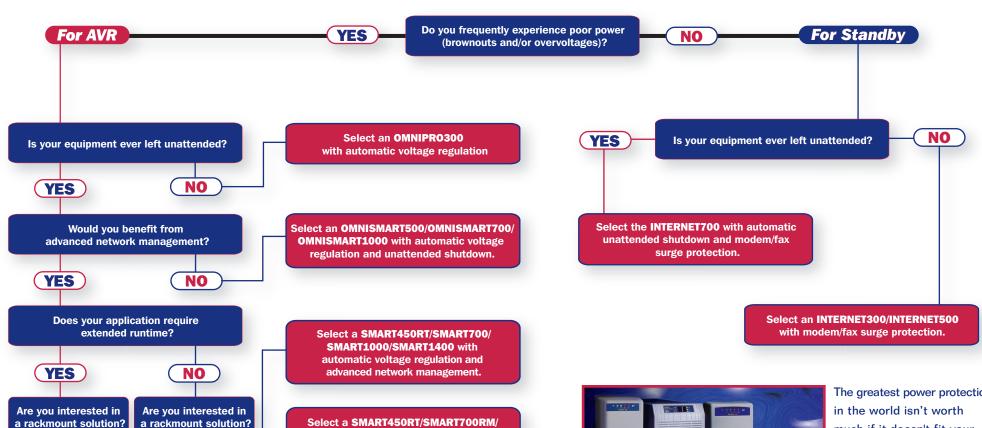

## Recommend the Right Tripp Lite UPS System

Ask your customers these simple questions to determine which UPS system they should be considering.

SMART1050RM/SMART1400RM
Rackmount UPS with automatic voltage

regulation and advanced network management.

Select a SMART1400XL/SMART2200/ SMART3000/SMART5000DC/SMART5000XR

with automatic voltage regulation, extended

runtime and advanced network management.

The greatest power protection in the world isn't worth much if it doesn't fit your customers' needs as closely as possible. Tripp Lite offers a vast range of UPS solutions, but we also make it easy to recommend the right system for any particular application.

NO

YES

YES

NO

Select a SMART2200RM/

SMART2200RMXL/SMART3000RM