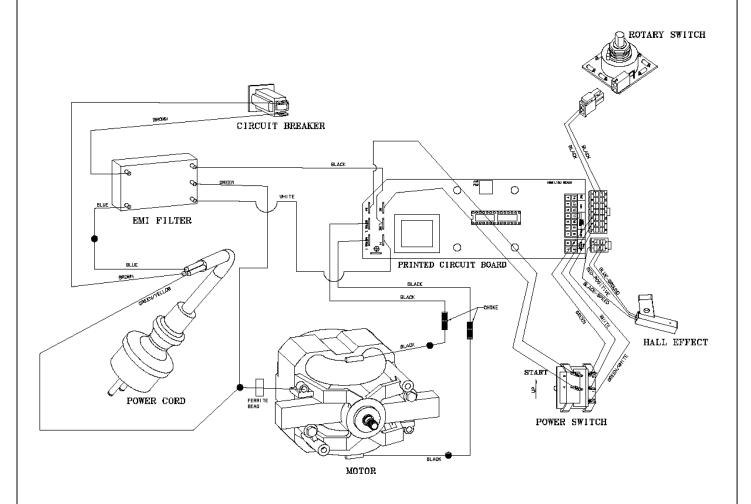

## WIRING DIAGRAM

PROPRIETARY RIGHTS NOTICE This document and all information contained within it is the property of Hamilton Beach/Proctor-Silex, Inc. (HB/PS). It is confidential and proprietary and has been provided to you for a limited purpose. It must be returned upon request or destroyed as set forth in the Specification Notice. Disclosure, reproduction or use of this document and any information contained within it, in full or in part, for any purpose is forbidden without the prior written consent of HB/PS. No photographs may be taken of any article fabricated or assembled from this document without the prior written consent of HB/PS.

## 1G91503 SCHEMATIC

| HAMILTON BEACH / PROCTOR-SILEX, INC.<br>4421 WATERFRONT DRIVE GLEN ALLEN, VA 23060 |              | HQE-4288: Production Release |              |      | ISSUE CODE |    |
|------------------------------------------------------------------------------------|--------------|------------------------------|--------------|------|------------|----|
| DRAWN BY:                                                                          | ENG. IN CHG. | DATE:                        | APPROVED BY: |      | CS         | SP |
| SN                                                                                 |              | 11/03/06                     |              |      |            |    |
| INITIAL USE:                                                                       | PICT. REF.   | SHEET                        | DRAWING NO.  | REV. |            |    |
|                                                                                    |              | 1 / 1                        | 5300035XX    | A    |            |    |