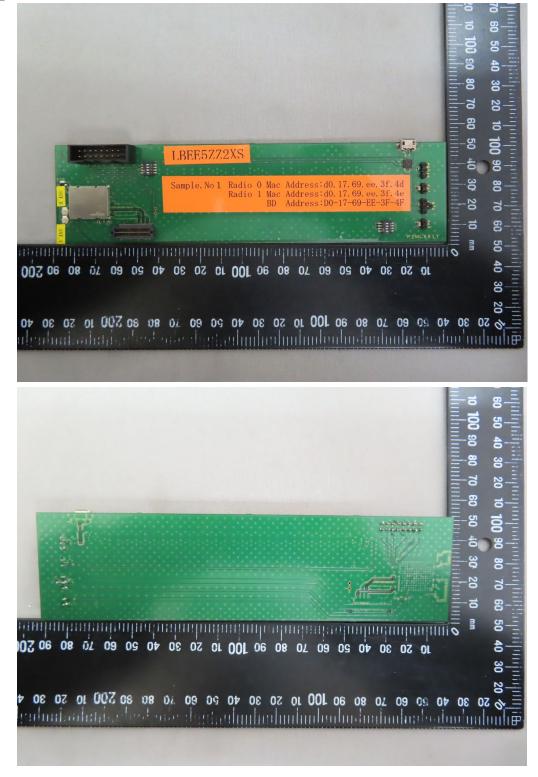

## Internal 2XS

Unless otherwise stated the results shown in this test report refer only to the sample(s) tested and such sample(s) are retained for 90 days only.

除非另有說明,此報告結果僅對測試之樣品負責,同時此樣品僅保留90天。本報告未經本公司書面許可,不可部份複製