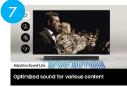

Alt Text: Samsung HW-B450/ZA Soundbar Detailed Angled View

Alt Text: Samsung HW-B450/ZA Soundbar. Adaptive Sound Lite: Optimized sound for various content

Alt Text: Samsung HW-B450/ZA Soundbar. Subwoofer included: Discover rich bass like never before