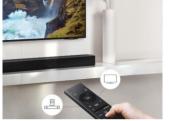

Alt Text: Samsung HW-B450/ZA Soundbar Front View

Alt Text; Samsung HW-B450/ZA Soundbar. Bluetooth™ TV connection: Easily connect your soundbar to your TV wirelessly

Alt Text: Samsung HW-B450/ZA Soundbar Key Visual