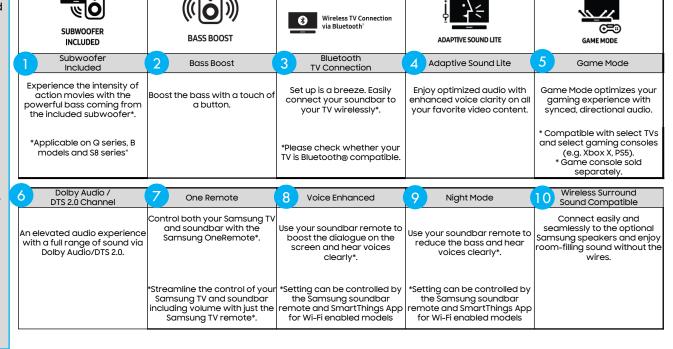

| Model Series Number   | B450 |
|-----------------------|------|
| # of Surround Channel | 2.1  |

Elevate your sound experience to the next level with the B450. Bass tones come alive with the included subwoofer\* and Bass Boost amplifies bass with touch of a button. Whether you're playing games or kicking back with your favorite show, Adaptive Sound Lite enhances and optimizes your entertainment. Plus, you can seamlessly pair mobile devices with Bluetooth® TV Connection\*\*.

\*Applicable on Q series, B models and S8 series. \*\*Please check whether your TV is Bluetooth® compatible.

| Model Series Number   | B450 |
|-----------------------|------|
| # of Surround Channel | 2.1  |

Take your audio setup to the next level with the B450. Bass tones come alive and create a more well-rounded sound with the included subwoofer\*. And if you want to crank it up even more, Bass Boost amplifies the deeper tones at the touch of a button. Whether you're playing games or kicking back with your favorite show, Adaptive Sound Lite enhances and optimizes your entertainment. Plus, you can seamlessly pair mobile devices with Bluetooth® TV Connection\*\*.

\*Applicable on Q series, B models and S8 series. \*\*Please check whether your TV is Bluetooth@ compatible.

| Model Series Number   | B450 |
|-----------------------|------|
| # of Surround Channel | 2.1  |

Take your audio setup to the next level with the B450. Bass tones come alive and create a more well-rounded sound with the included subwoofer\*. And if you want to crank it up even more, Bass Boost amplifies the deeper tones at the touch of a button. Whether you're playing games, watching sports, or kicking back with your favorite show, Adaptive Sound Lite enhances and optimizes your entertainment to a new level of audio excellence. Plus, you can seamlessly pair mobile devices with Bluetooth® TV Connection\*\*.

\*Applicable on Q series, B models and S8 series. \*\*Please check whether your TV is Bluetooth@compatible.

Overview Copy:

Follow head tagline copy on online feature grid

Feature Copy: Add feature copy in order of appearance on online feature grid
Online Feature Grid: 032822PRM01