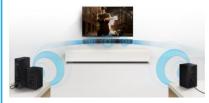

Alt Text: Samsung HW-B450/ZA Soundbar Detailed Angled View

Alt Text: Samsung HW-B450/ZA Soundbar. Adaptive Sound Lite: Optimized sound for various content

Alt Text: Samsung HW-B450/ZA Soundbar. Subwoofer included: Discover rich bass like never before