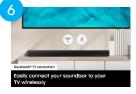

Alt Text: Samsung HW-B450/ZA Soundbar Front View

Alt Text; Samsung HW-B450/ZA Soundbar. Bluetooth™ TV connection: Easily connect your soundbar to your TV wirelessly

Alt Text: Samsung HW-B450/ZA Soundbar Key Visual