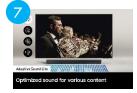

Alt Text: Samsung HW-B450/ZA Soundbar Detailed Angled View

Alt Text: Samsung HW-B450/ZA Soundbar. Adaptive Sound Lite: Optimized sound for various content

Alt Text: Samsung HW-B450/ZA Soundbar. Subwoofer included: Discover rich bass like never before