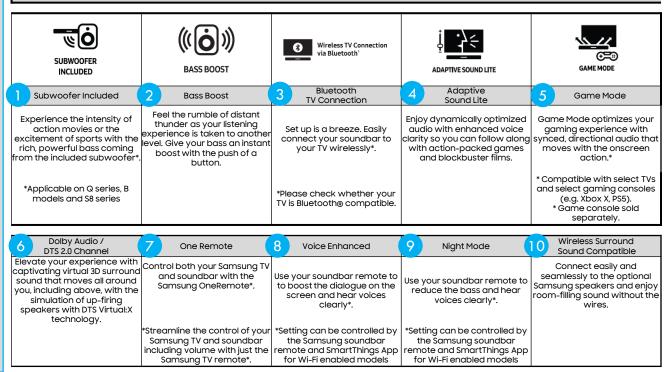

| Model Series Number   | B450 |
|-----------------------|------|
| # of Surround Channel | 2.1  |

Elevate your sound experience to the next level with the B450. Bass tones come alive with the included subwoofer\* and Bass Boost amplifies bass with touch of a button. Whether you're playing games or kicking back with your favorite show, Adaptive Sound Lite enhances and optimizes your entertainment. Plus, you can seamlessly pair mobile devices with Bluetooth® TV Connection\*\*.

\*Applicable on Q series, B models and S8 series. \*\*Please check whether your TV is Bluetooth® compatible.

| Model Series Number   | B450 |
|-----------------------|------|
| # of Surround Channel | 2.1  |

Take your audio setup to the next level with the B450. Bass tones come alive and create a more well-rounded sound with the included subwoofer\*. And if you want to crank it up even more, Bass Boost amplifies the deeper tones at the touch of a button. Whether you're playing games or kicking back with your favorite show, Adaptive Sound Lite enhances and optimizes your entertainment. Plus, you can seamlessly pair mobile devices with Bluetooth® TV Connection\*\*.

\*Applicable on Q series, B models and S8 series. \*\*Please check whether your TV is Bluetooth@ compatible.

| Model Series Number   | B450 |
|-----------------------|------|
| # of Surround Channel | 2.1  |

Take your audio setup to the next level with the B450. Bass tones come alive and create a more well-rounded sound with the included subwoofer\*. And if you want to crank it up even more, Bass Boost amplifies the deeper tones at the touch of a button. Whether you're playing games, watching sports, or kicking back with your favorite show, Adaptive Sound Lite enhances and optimizes your entertainment to a new level of audio excellence. Plus, you can seamlessly pair mobile devices with Bluetooth® TV Connection\*\*.

\*Applicable on Q series, B models and S8 series. \*\*Please check whether your TV is Bluetooth@compatible.

Overview Copy:

Follow head tagline copy on online feature grid

Feature Copy: Add feature copy in order of appearance on online feature grid
Online Feature Grid: 032822PRM01