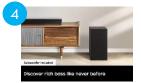

Alt Text: Samsung HW-B450/ZA Soundbar Detailed Angled View

Alt Text: Samsung HW-B450/ZA Soundbar. Adaptive Sound Lite: Optimized sound for various content

Alt Text: Samsung HW-B450/ZA Soundbar. Subwoofer included: Discover rich bass like never before