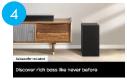

Alt Text: Samsung HW-B450/ZA Soundbar Detailed Angled View

Alt Text: Samsung HW-B450/ZA Soundbar. Adaptive Sound Lite: Optimized sound for various content

Alt Text: Samsung HW-B450/ZA Soundbar. Subwoofer included: Discover rich bass like never before