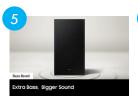

Alt Text: Samsung HW-B450/ZA Soundbar Set with Subwoofer and Remote

Alt Text: Samsung HW-B450/ZA Soundbar. Bass Boost: Extra bass, bigger sound

Alt Text: Samsung HW-B450/ZA Soundbar Night Mode Feature Image