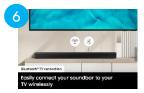

Alt Text: Samsung HW-B450/ZA Soundbar Front View

Alt Text; Samsung HW-B450/ZA Soundbar. Bluetooth™ TV connection: Easily connect your soundbar to your TV wirelessly

Alt Text: Samsung HW-B450/ZA Soundbar Key Visual