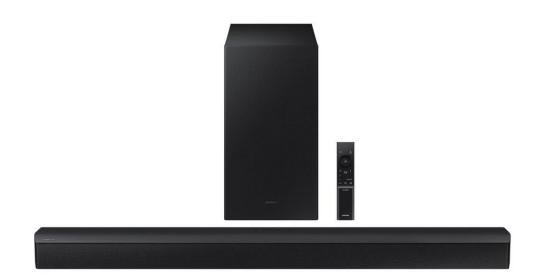

Alt Text: Samsung HW-B450/ZA Soundbar Set with Subwoofer and Remote

Alt Text: Samsung HW-B450/ZA Soundbar. Bass Boost: Extra bass, bigger sound

Alt Text: Samsung HW-B450/ZA Soundbar Night Mode Feature Image