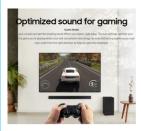

Alt Text: Samsung HW-B450/ZA Soundbar. Game Mode: Optimized sound for gaming

Alt Text: Samsung HW-B450/ZA Soundbar Overview Video