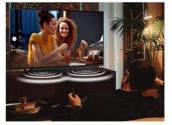

Alt Text: Samsung HW-B450/ZA Soundbar Set with Subwoofer and Remote

Alt Text: Samsung HW-B450/ZA Soundbar. Bass Boost: Extra bass, bigger sound

Alt Text: Samsung HW-B450/ZA Soundbar Night Mode Feature Image