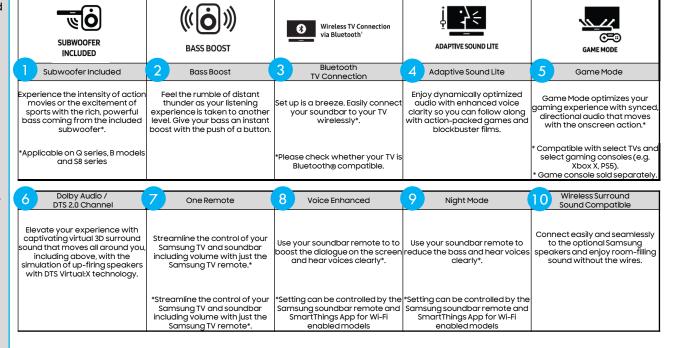

# BTF Feature Images (OFG)

### Product Page: Below the fold

#### **GUIDELINES**

- BTF Features and images should follow the precise order as listed in the Online Feature Grid
- 2. Follow the Online
  Feature Grid for the
  Key Features, precise
  messaging and
  corresponding
  imagery as they
  should appear on the
  PDP

Online Feature Images: Here