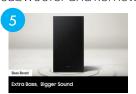

Alt Text: Samsung HW-B450/ZA Soundbar Set with Subwoofer and Remote

Alt Text: Samsung HW-B450/ZA Soundbar. Bass Boost: Extra bass, bigger sound

Alt Text: Samsung HW-B450/ZA Soundbar Night Mode Feature Image