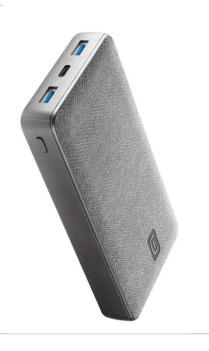

# **SHADE** LAPTOP 20000

Portable charger with fabric covering

THE POWER BANK IDEAL FOR LAPTOP AND TABLET

SHADE LAPTOP 20000 is Cellularline's new portable charger that blends together design and technology.

#### **Technical Features:**

- Capacity: 20.000mAh;
- Cells: Lithium polymer batteries;
- Faux-textile covering;
- 2xUSB Output 27W (Qualcomm® Quick Charge™ 3.0);
- USB-C Input/Output (Power Delivery 65W).