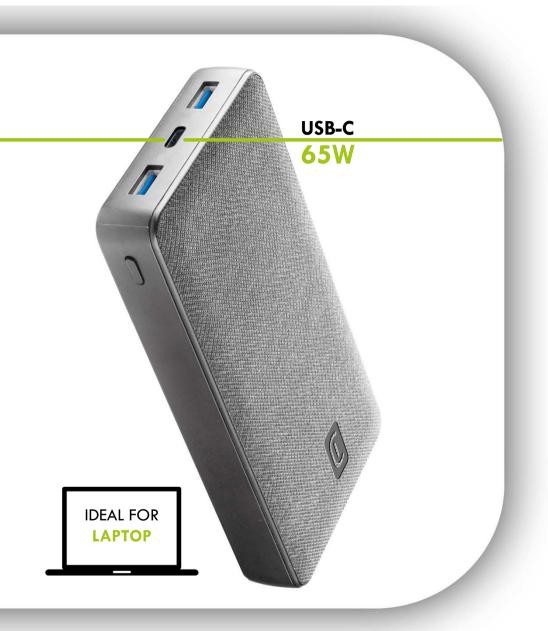

# **SHADE** LAPTOP 20000

Portable charger with fabric covering

THE POWER BANK IDEAL FOR LAPTOP AND TABLET

SHADE LAPTOP 20000 is Cellularline's new portable charger that blends together design and technology.

The modern fabric covering makes this power bank stylish and ergonomic, garanteeing a firm grip and pleasant feel.

Moreover, thanks to the Device Detect system, SHADE LAPTOP 20000 recognizes the device to which it is connected and activates the most suitable charging technology, delivering up to 65W of power.

The 65W USB-C Power Delivery port makes this power bank the ideal device to recharge Macbook, USB-C Laptop and Tablet.

#### **Technical Features:**

- Capacity: 20.000mAh;
- Cells: Lithium polymer batteries;
- Faux-textile covering;
- 2xUSB Output 27W (Qualcomm® Quick Charge™ 3.0);
- USB-C Input/Output (Power Delivery 65W).

# Compatibility:

Universal;

Ideal for Macbook, USB-C LAPTOP and TABLET.