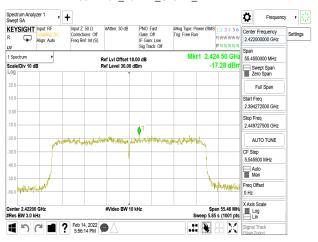

### 802.11ax\_40MHz\_Chain0\_2422MHz

## 802.11ax\_40MHz\_Chain0\_2422MHz\_RU242\_61

802.11ax 40MHz Chain0 2437MHz