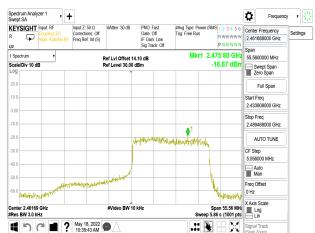

### 802.11ax\_40MHz\_Chain1\_2452MHz\_RU242\_62

Unless otherwise stated the results shown in this test report refer only to the sample(s) tested and such sample(s) are retained for 90 days only. 除非另有說明,此報告結果僅對測試之樣品負責,同時此樣品僅保留90天。本報告未經本公司書面許可,不可部份複製。