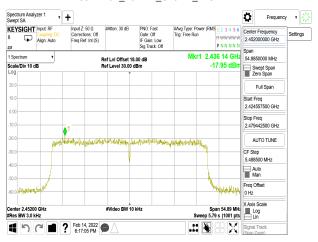

## 802.11ax\_40MHz\_Chain1\_2422MHz\_RU242\_61

## 802.11ax\_40MHz\_Chain1\_2437MHz