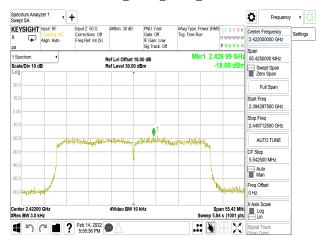

Report No.: E2/2022/10038

Page: 185 of 187

### 802.11ax\_40MHz\_Chain0\_2422MHz



## 802.11ax\_40MHz\_Chain0\_2422MHz\_RU242\_61



802.11ax 40MHz Chain0 2437MHz



#### 802.11ax\_40MHz\_Chain0\_2452MHz



802.11ax\_40MHz\_Chain0\_2452MHz\_RU242\_62



802.11ax 40MHz Chain1 2422MHz



Unless otherwise stated the results shown in this test report refer only to the sample(s) tested and such sample(s) are retained for 90 days only. 除非另有說明,此報告結果僅對測試之樣品負責,同時此樣品僅保留90天。本報告未經本公司書面許可,不可部份複製。

This document is issued by the Company subject to its General Conditions of Service printed overleaf, available on request or accessible at <a href="http://www.sgs.com.tw/Terms-and-Conditions">http://www.sgs.com.tw/Terms-and-Conditions</a> and for electronic format documents, subject to Terms and Conditions for Electronic Documents at <a href="http://www.sgs.com.tw/Terms-and-Conditions">h