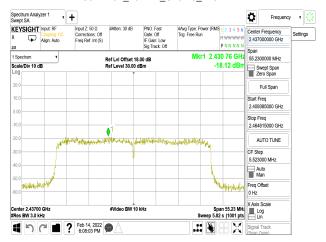

Report No.: E2/2022/10038

Page: 185 of 187

### 802.11ax\_40MHz\_Chain0\_2422MHz



## 802.11ax\_40MHz\_Chain0\_2422MHz\_RU242\_61



802.11ax 40MHz Chain0 2437MHz



#### 802.11ax\_40MHz\_Chain0\_2452MHz



802.11ax\_40MHz\_Chain0\_2452MHz\_RU242\_62



802.11ax 40MHz Chain1 2422MHz



Unless otherwise stated the results shown in this test report refer only to the sample(s) tested and such sample(s) are retained for 90 days only. 除非另有說明,此報告結果僅對測試之樣品負責,同時此樣品僅保留90天。本報告未經本公司書面許可,不可部份複製。

This document is issued by the Company subject to its General Conditions of Service printed overleaf, available on request or accessible at <a href="http://www.sgs.com.tw/Terms-and-Conditions">http://www.sgs.com.tw/Terms-and-Conditions</a> and for electronic format documents, subject to Terms and Conditions for Electronic Documents at <a href="http://www.sgs.com.tw/Terms-and-Conditions">http://www.sgs.com.tw/Terms-and-Conditions</a>. Attention is drawn to the limitation