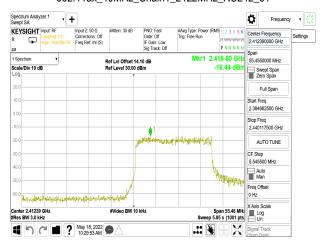

## 802.11ax\_40MHz\_Chain0\_2422MHz\_RU242\_61

802.11ax 40MHz Chain0 2437MHz

#### 802.11ax\_40MHz\_Chain0\_2452MHz

802.11ax\_40MHz\_Chain0\_2452MHz\_RU242\_62

802.11ax 40MHz Chain1 2422MHz

Unless otherwise stated the results shown in this test report refer only to the sample(s) tested and such sample(s) are retained for 90 days only. 除非另有說明,此報告結果僅對測試之樣品負責,同時此樣品僅保留90天。本報告未經本公司書面許可,不可部份複製。