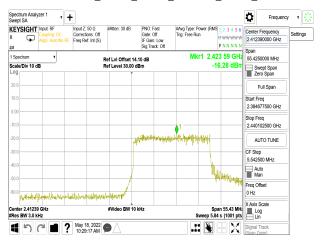

#### 802.11ax\_40MHz\_Chain0\_2452MHz

802.11ax\_40MHz\_Chain0\_2452MHz\_RU242\_62

802.11ax 40MHz Chain1 2422MHz

Unless otherwise stated the results shown in this test report refer only to the sample(s) tested and such sample(s) are retained for 90 days only. 除非另有說明,此報告結果僅對測試之樣品負責,同時此樣品僅保留90天。本報告未經本公司書面許可,不可部份複製。