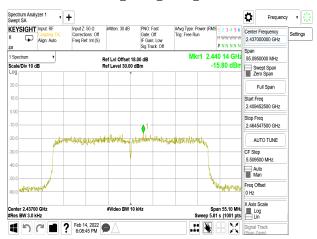

#### 802.11ax\_40MHz\_Chain0\_2452MHz

802.11ax\_40MHz\_Chain0\_2452MHz\_RU242\_62

802.11ax 40MHz Chain1 2422MHz

Unless otherwise stated the results shown in this test report refer only to the sample(s) tested and such sample(s) are retained for 90 days only. 除非另有說明,此報告結果僅對測試之樣品負責,同時此樣品僅保留90天。本報告未經本公司書面許可,不可部份複製。

## 802.11ax\_40MHz\_Chain1\_2422MHz\_RU242\_61