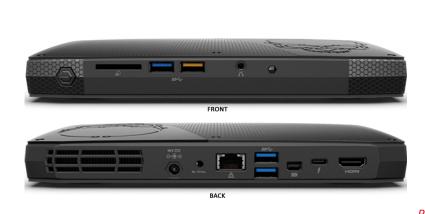

The ByteSpeed 6th GEN i7 NUC is backed by our excellent ByteSpeed 5-year warranty and lifetime tech support.

Intel Desktop Boards: NUC6i7KYK Intel Skylake Chipset 6th Gen Intel Quad Core i7-6770HQ Processor 2.6GHz Intergrated Iris Pro Graphics 580 m.2 PCIe SSD Options: 240GB or 480GB 2 x DDR4 2133MHz SODIMM slots Up to 32GB DDR4 2133MHz memory (2) USB 3.0 Front, (2) USB 3.0 Back Integrated intel 8260 802.11AC + Bluetooth Intel® 10/100/1000 Ethernet (1) Mini Display Port, (1) HDMI Port (1) Display Port (requires USB Type C to Display Port adapter) (1) Audio Jack, 3.5mm Intel Virtualization Technology for Direct I/O Intel HD Audio Technology VESA Bracket Chassis Dimensions: 5.9 x 6.5 x 1.7 inches External 19V DC Power Adapter 5 Year ByteSpeed Warranty & Free Lifetime Tech Support Free Shipping & Free Imaging