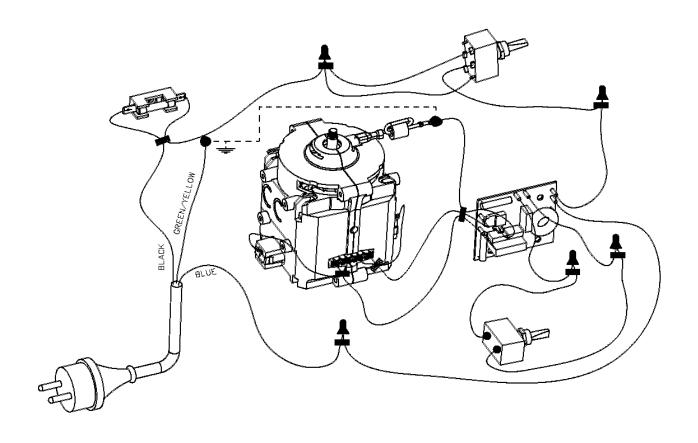

## 1G91300 SCHEMATIC

| HAMILTON BEACH / PROCTOR-SILEX, INC.<br>4421 WATERFRONT DRIVE GLEN ALLEN, VA 23060 |              | HQE-4352: Production Release |              |      | ISSUE CODE |    |
|------------------------------------------------------------------------------------|--------------|------------------------------|--------------|------|------------|----|
| DRAWN BY:                                                                          | ENG. IN CHG. | DATE:                        | APPROVED BY: |      |            | SP |
| SN                                                                                 |              | 11/09/06                     |              |      |            |    |
| INITIAL USE:                                                                       | PICT. REF.   | SHEET                        | DRAWING NO.  | REV. |            |    |
| 1G91300                                                                            |              | 1 / 1                        | 530004100    | A    |            |    |