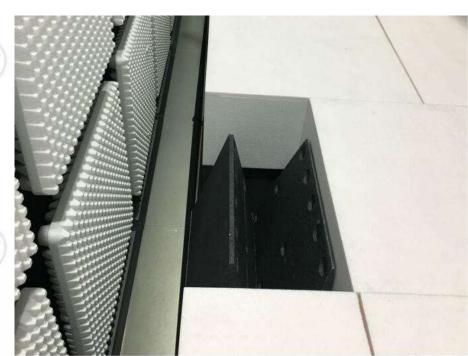

## Page 51 of 52

Radiated spurious emission Test Setup-3(Above 1GHz) There are absorbing materials under the ground.