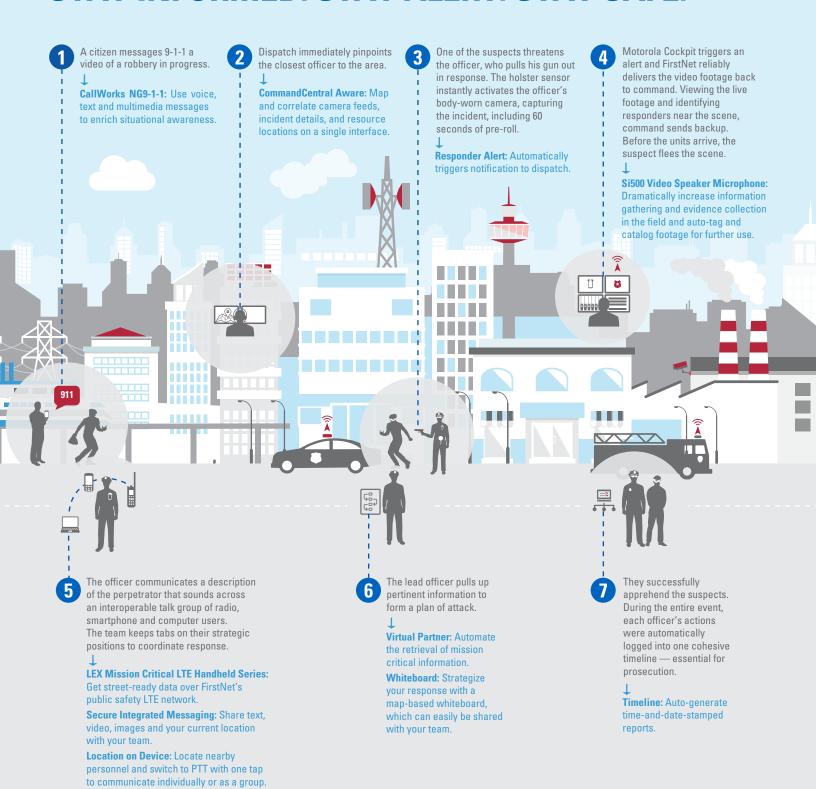

# FIRSTNET COMPATIBLE PORTFOLIO IN ACTION: STAY INFORMED. STAY ALERT. STAY SAFE.

**PTT:** Push to talk for fast, urgent communications across smartphones and

P25 radio systems.