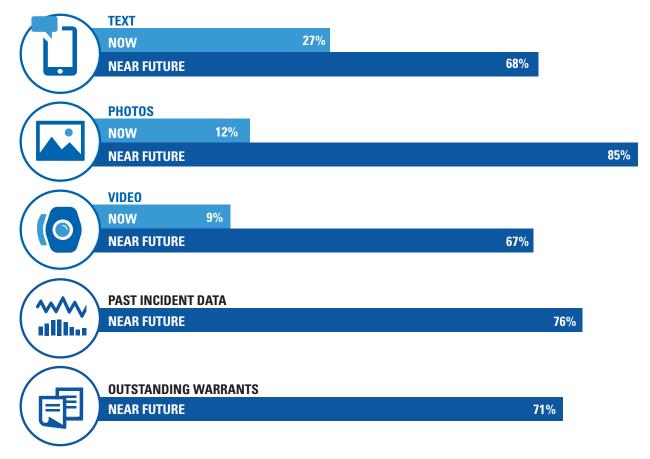

#### SITUATIONAL AWARENESS DEMANDS DATA

Real-time data is vital to protecting communities. While you need to harness data for situational awareness today, recent studies show the need for data to assist public safety missions will sharply increase. Make sure your agency is ready by taking advantage of FirstNet today.

Source: "2016 Law Enforcement Survey Report," Motorola Solutions, 2016