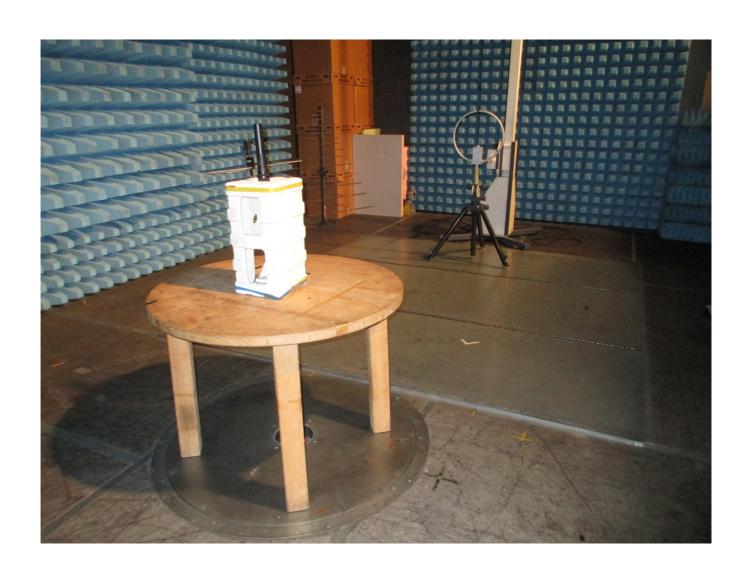

## Appendix 2 Photodocumentation

Description: Test setup up to 30 MHz

**Division:** Industry & Energy

Department: FG

Test report reference: INE-AT/FG-18/171

Page: 6 of 8

Date: 16.11.2018

checked by: \_\_\_\_\_