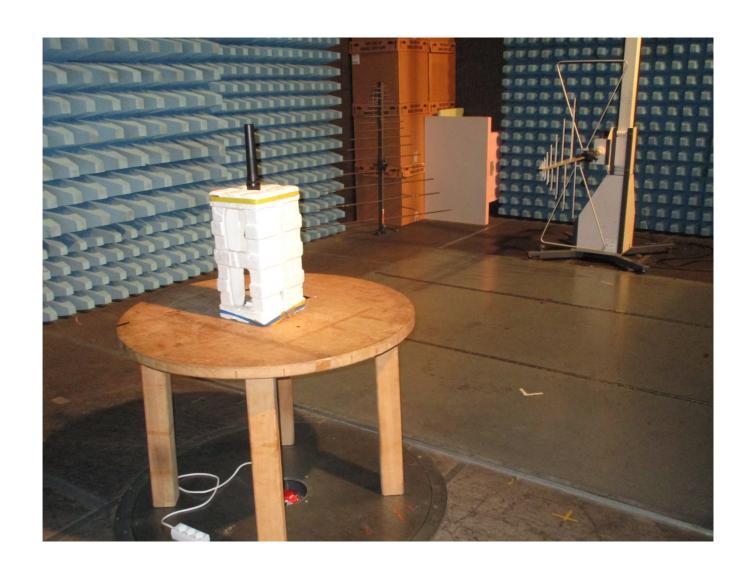

## Appendix 2 Photodocumentation

Description: Test setup 30 MHz - 1 GHz

**Division:** Industry & Energy

Department: FG

Test report reference: INE-AT/FG-18/171

Page: 7 of 8

Date: 16.11.2018

checked by: \_\_\_\_\_