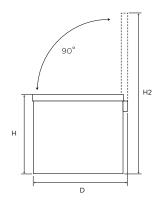

## **Minimum Recommended Airspaces**

Before you move your appliance into the place where it will operate, check that it will have adequate clearance. Clearance is required for air circulation and too little clearance may affect the performance of your appliance.

| Dimensions | Product Height (H) | Product Width (W) | Product Depth (D) | Product Height (H2)<br>(Door Open) |
|------------|--------------------|-------------------|-------------------|------------------------------------|
| WCM7000WE  | 873                | 2145              | 758               | 1550                               |
| WCM5000WE  | 847                | 1646              | 717               | 1517                               |
| WCM3000WE  | 847                | 1114              | 630               | 1405                               |
| WCM2000WE  | 854                | 802               | 559               | 1342                               |
| WCM1400WE  | 854                | 625               | 559               | 1342                               |