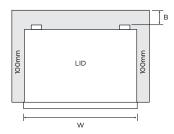

## **Minimum Recommended Airspaces**

Before you move your appliance into the place where it will operate, check that it will have adequate clearance. Clearance is required for air circulation and too little clearance may affect the performance of your appliance.

| Airspace  | Side - both | Тор | Behind (B) |
|-----------|-------------|-----|------------|
| WCM7000WE | 100         | 100 | 100        |
| WCM5000WE | 100         | 100 | 100        |
| WCM3000WE | 100         | 100 | 75         |
| WCM2000WE | 100         | 100 | 75         |
| WCM1400WE | 100         | 100 | 75         |