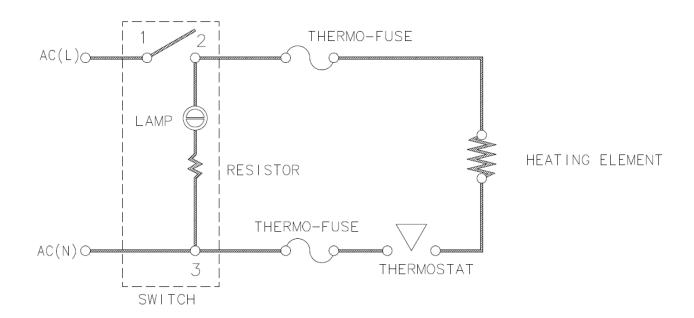

## ELECTRICAL SCHEMATIC-SWITCH

|                                            |              | HQE-3964: Production Release |              |      | ISSUE CODE |    |
|--------------------------------------------|--------------|------------------------------|--------------|------|------------|----|
| 4421 WATERFRONT DRIVE GLEN ALLEN, VA 23060 |              |                              |              |      |            |    |
| DRAWN BY:                                  | ENG. IN CHG. | DATE:                        | APPROVED BY: |      |            | SP |
| SN                                         |              | 6/27/06                      |              |      | CS         |    |
| INITIAL USE:                               | PICT. REF.   | SHEET                        | DRAWING NO.  | REV. |            |    |
| D47008B                                    |              | 1 / 1                        | 5300008XX    | Α    |            |    |