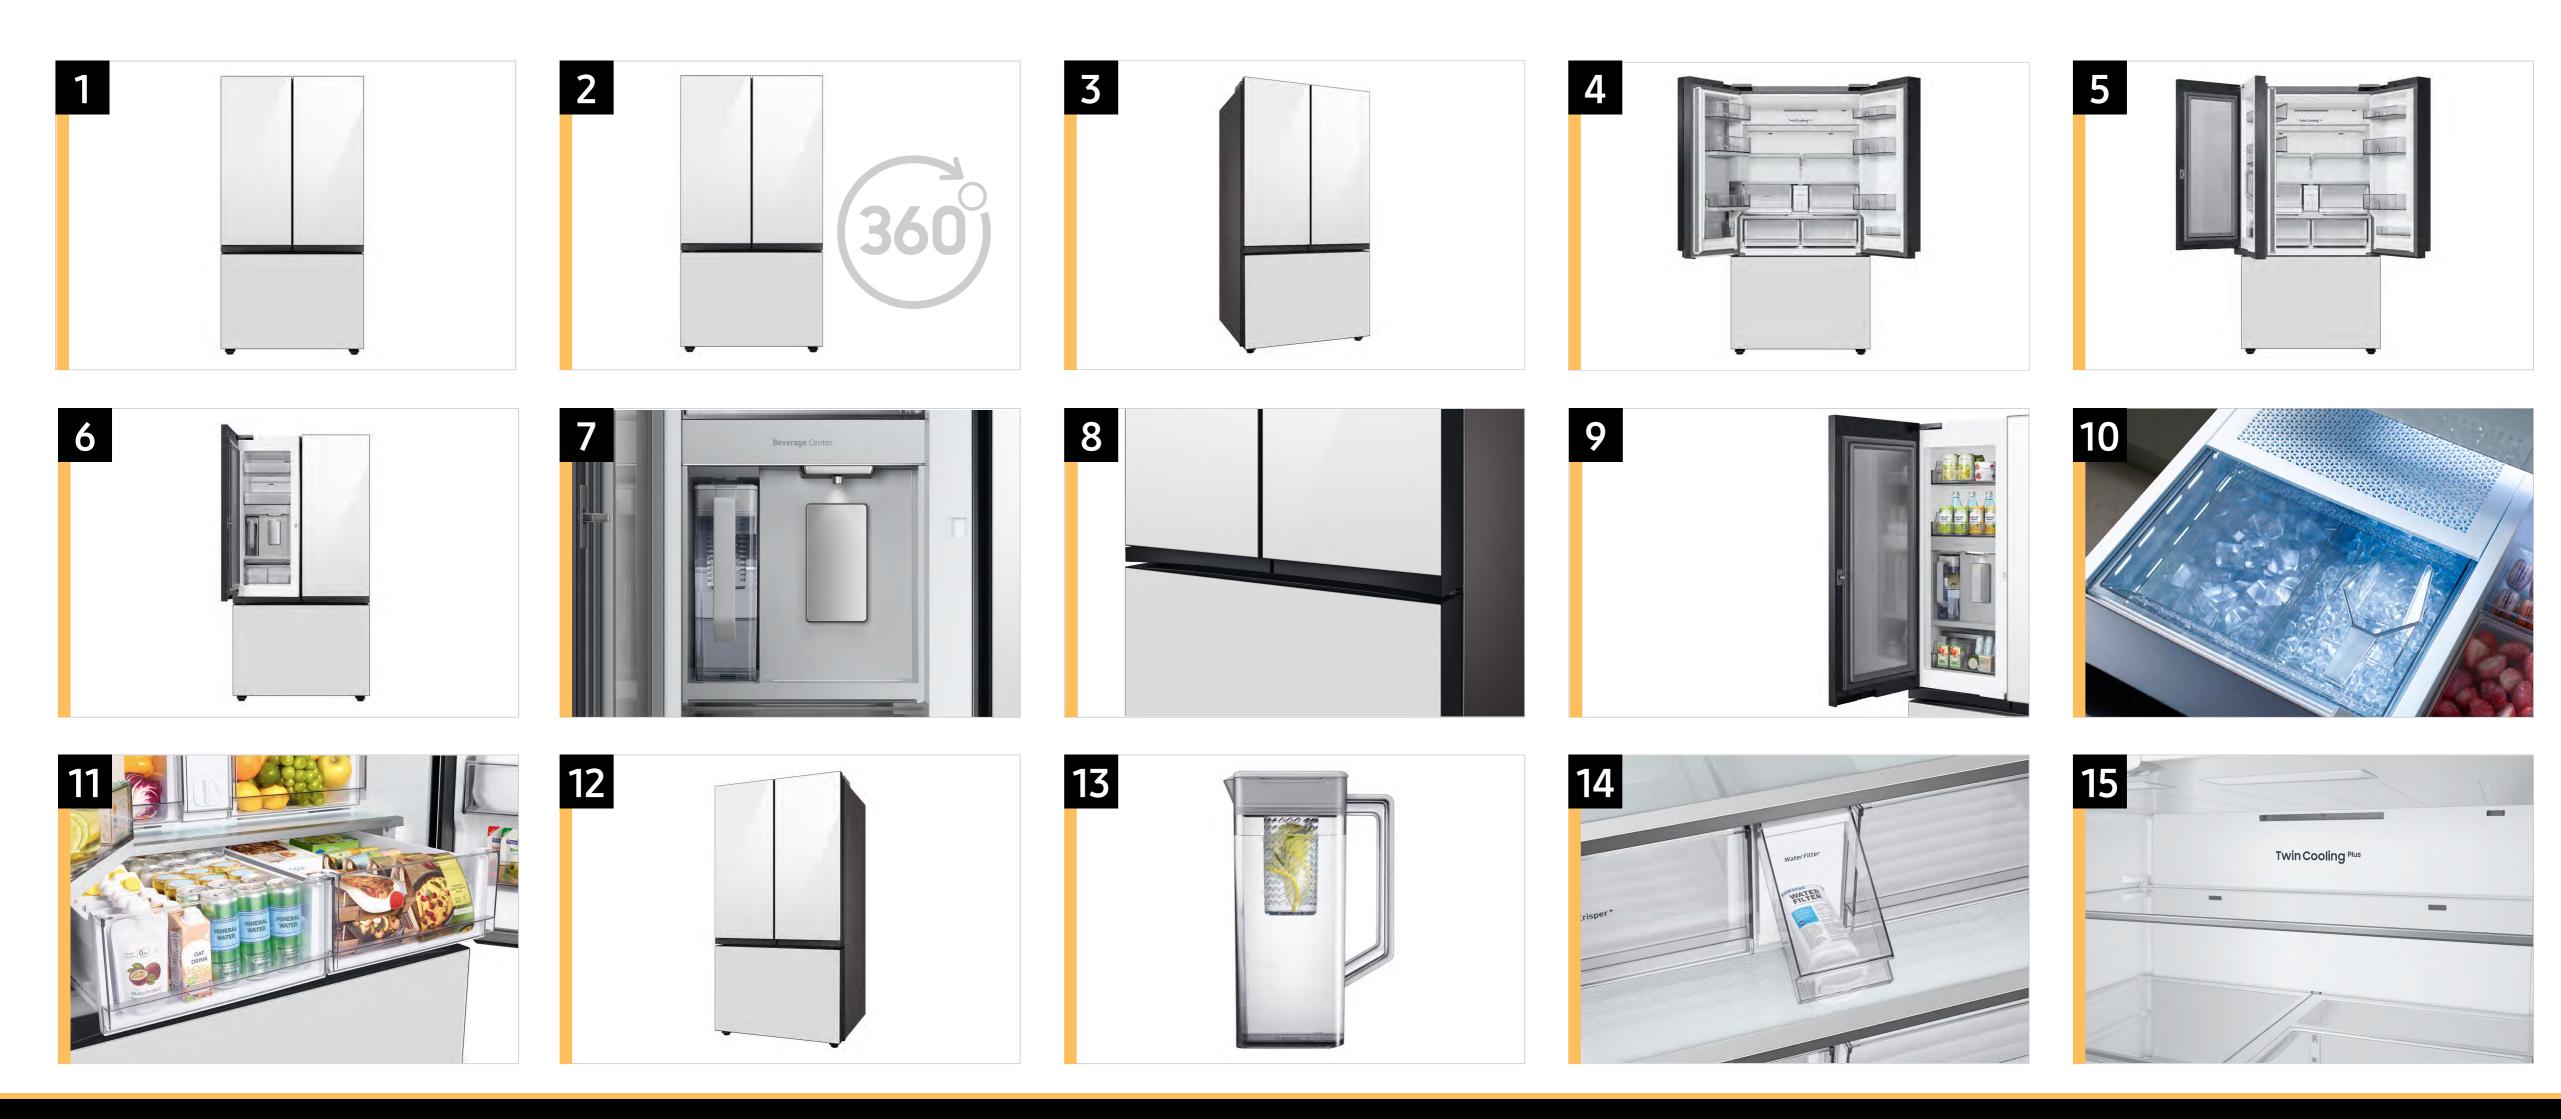

# RF30BB660012 Carousel Image Order

## Easy Ad Links:

**R.COM** https://dam.gettyimages.com/p/z0c3461/external?q=RF30BB660012%20Carousel%20Images%20RCOM S.COM https://dam.gettyimages.com/p/z0c3461/external?q=RF30BB660012%20Carousel%20Images%20SCOM 360 Spins: See RF30BB6600AP Carousel for available assets.