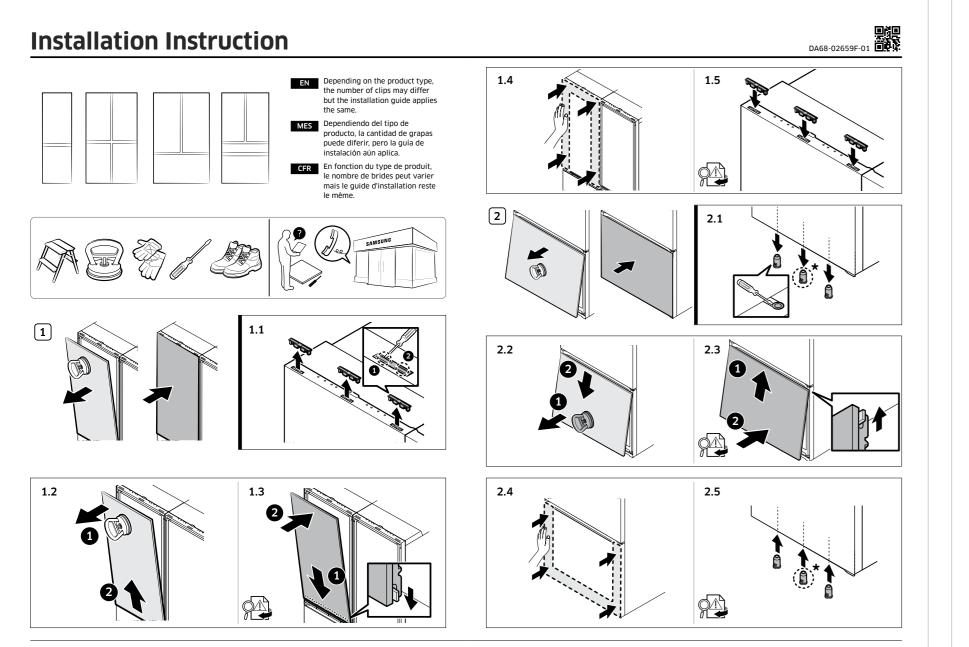

# **Bespoke Panel Installation Guide**

## **Installation Instruction**

### 

- Place the top panel into the groove along the it as shown in figure 1.3. Make sure that there installed, insert the retaining clips as shown in Place the middle or bottom panel into the gro in to secure it as shown in figure 2.3. Make su is securely installed, insert the retaining clips type.)
- · After inserting the panel properly, make sure Ensure there is no gap between the panel and from falling off due to external forces.
- Wear gloves without ornaments such as r · It is recommended to use a chair or ladde
- For safety reasons, two or more persons When removing the bottom clips, take care