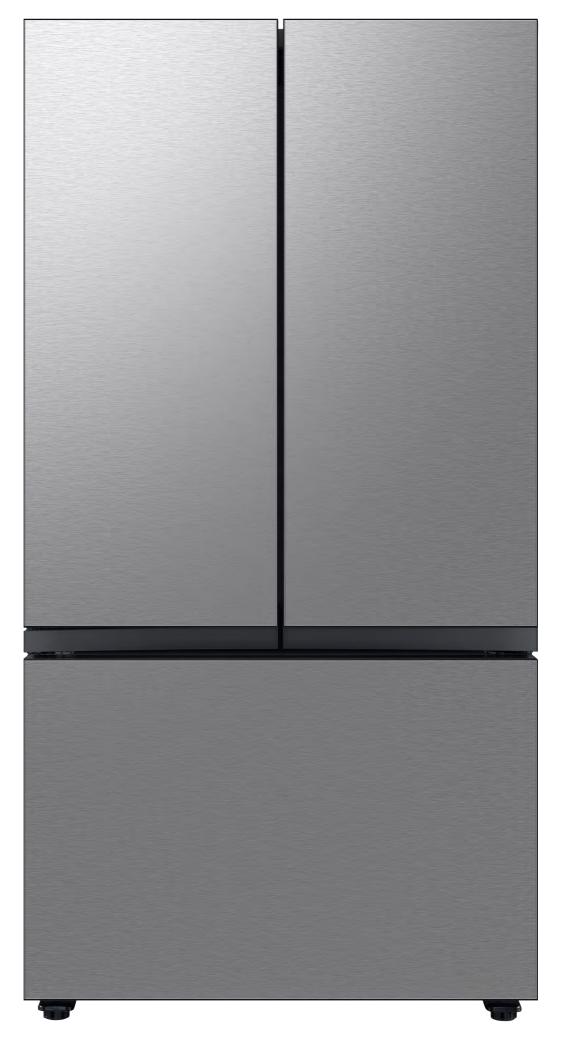

Bespoke 3-Door French Door Refrigerator (30 cu. ft.) with Beverage Center™ in Stainless Steel - All Panels

Bespoke 3-Door French Door Refrigerator (30 cu. ft.) with Beverage Center™ in White Glass - All Panels

## **Available Colors**

Bespoke 3-Door French Door Refrigerator (30 cu. ft.) with Beverage Center<sup>™</sup> in **Customizable Door Panel Colors** 

RF30BB6600AP

**Bespoke 3-Door French Door** Refrigerator (30 cu. ft.) with Beverage Center<sup>™</sup> in Stainless Steel – All Panels RF30BB6600QL

# **Review Mapping**

| SKU          | Туре               | Color                                                                                                                             |
|--------------|--------------------|-----------------------------------------------------------------------------------------------------------------------------------|
| RF30BB6600AP | 3-Door French Door | Bespoke 3-Door French Door<br>Refrigerator (30 cu. ft.)<br>with Beverage Center <sup>™</sup> in<br>Customizable Door Panel Colors |
| RF30BB6600QL | 3-Door French Door | Bespoke 3-Door French Door<br>Refrigerator (30 cu. ft.)<br>with Beverage Center <sup>™</sup> in<br>Stainless Steel – All Panels   |
| RF30BB660012 | 3-Door French Door | Bespoke 3-Door French Door<br>Refrigerator (30 cu. ft.)<br>with Beverage Center <sup>™</sup> in<br>White Glass – All Panels       |