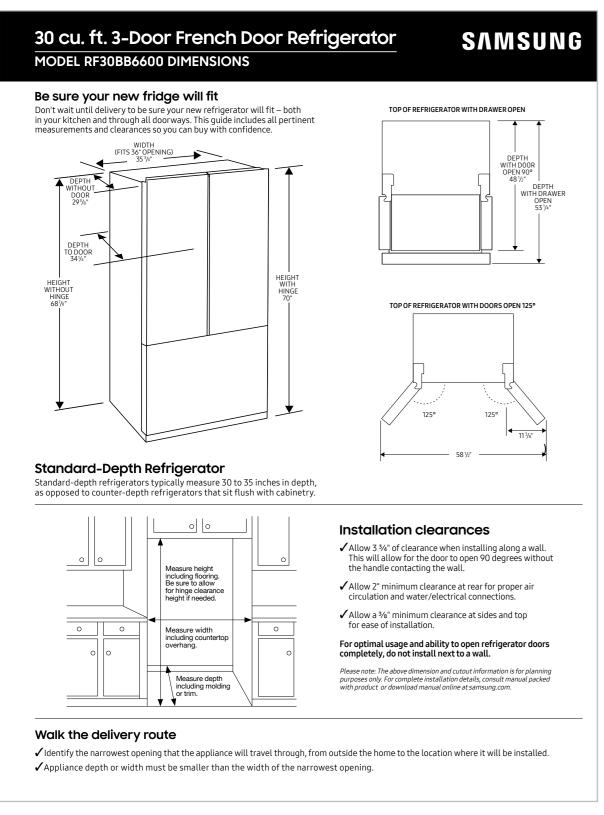

# Will It Fit Guide

## Easy Ads link

https://dam.gettyimages.com/p/z0c3461/external?o=AND&q=RF30BB6600%20Spec%20Sheet

## Will It Fit Guide