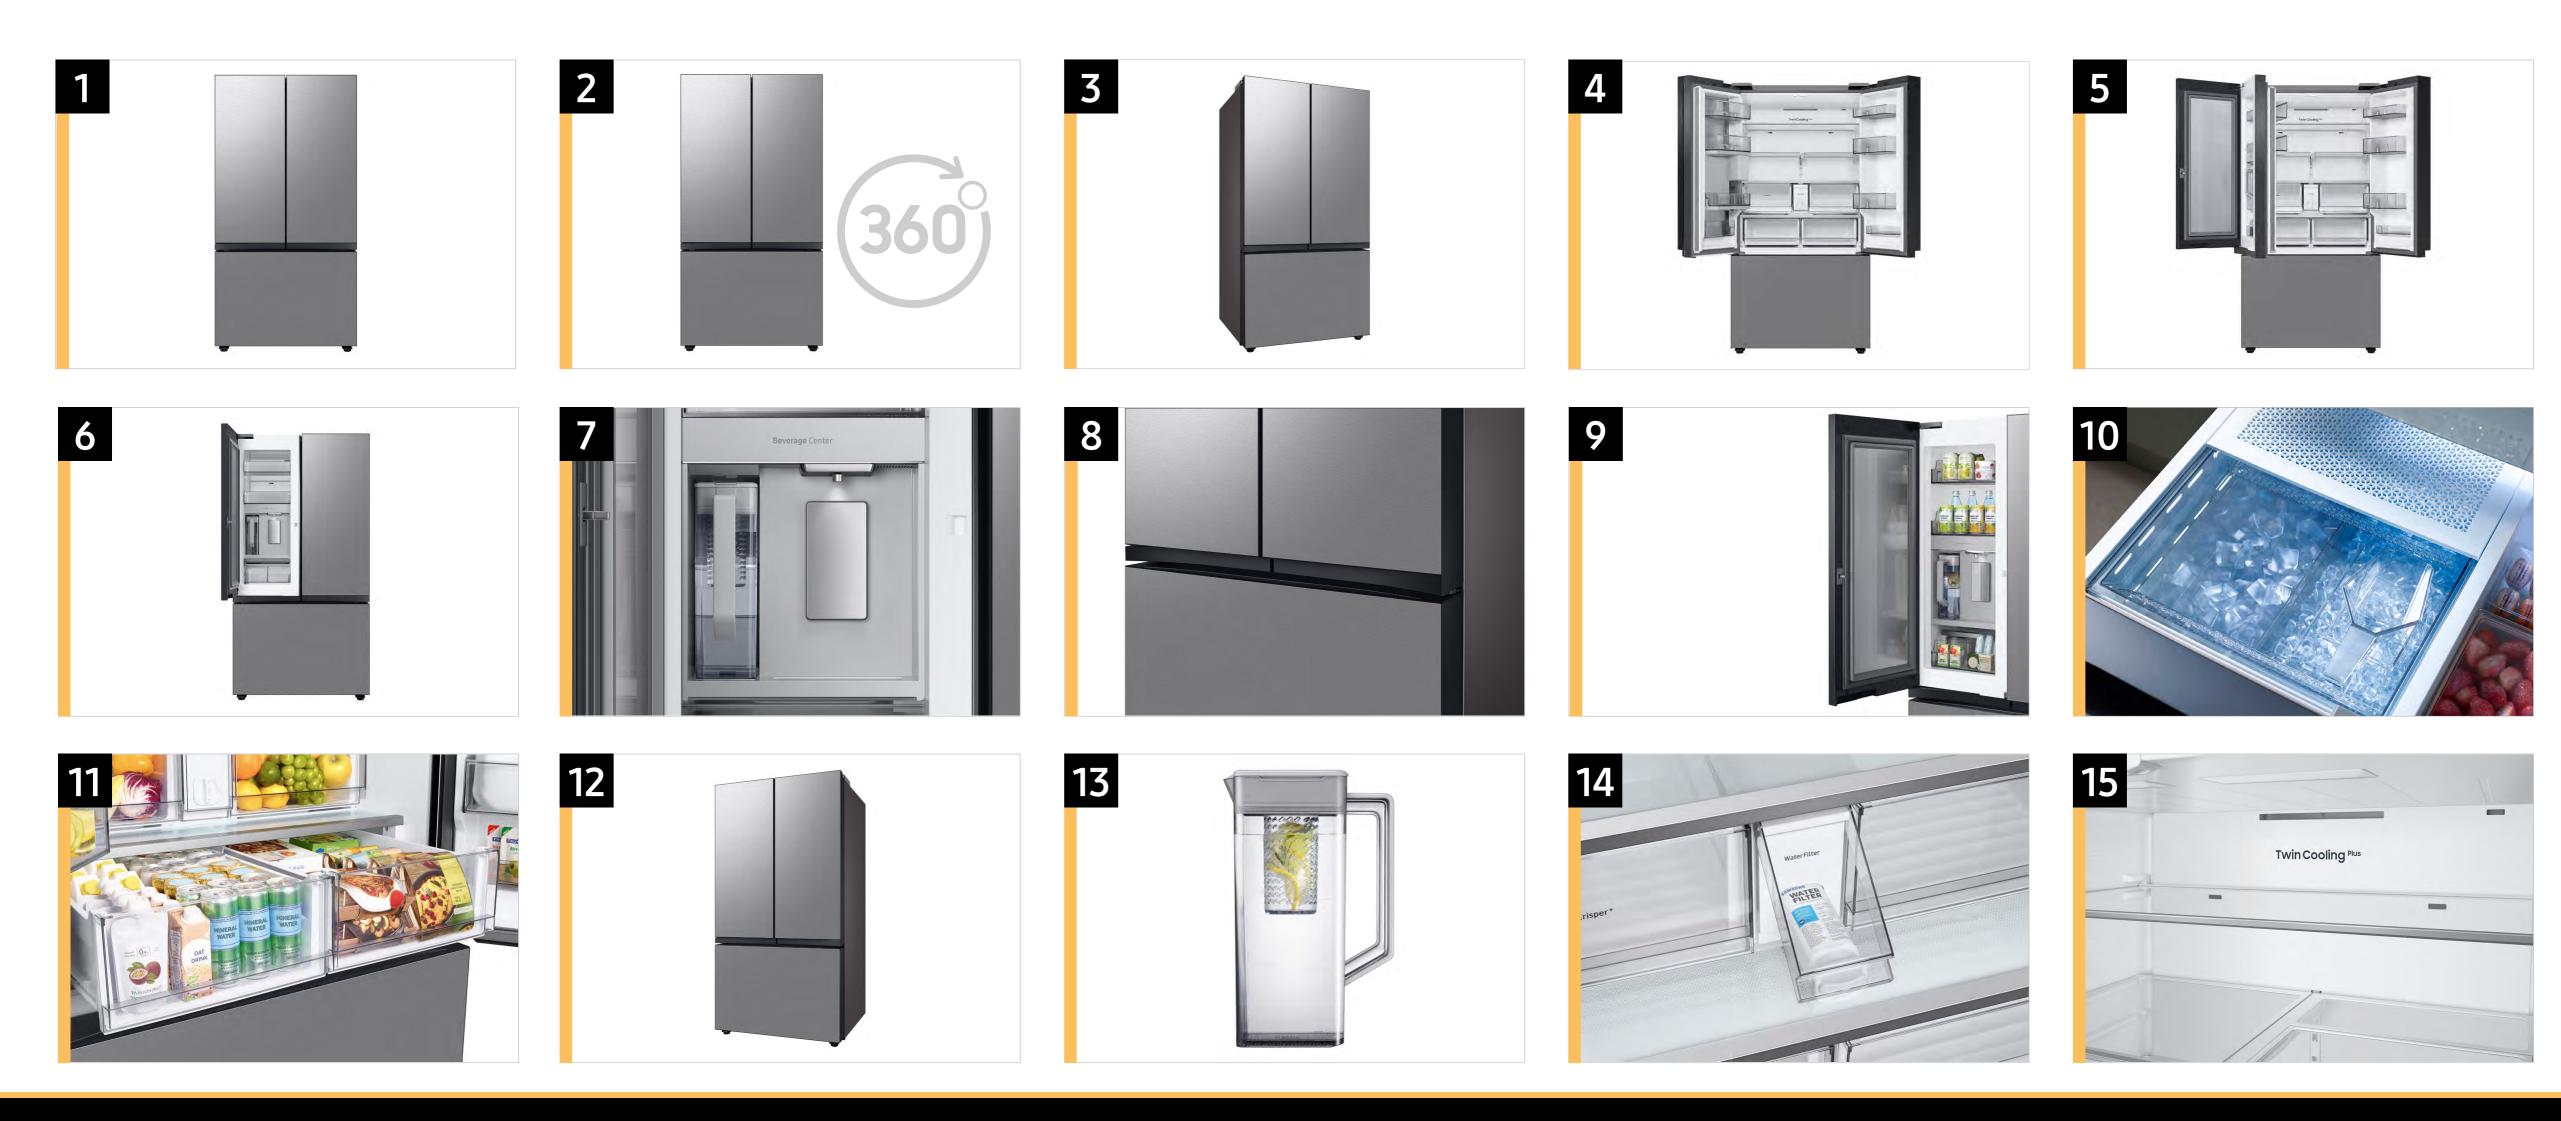

## **RF30BB6600QL** Carousel Image Order

## Easy Ad Links:

**R.COM** https://dam.gettyimages.com/p/z0c3461/external?q=RF30BB6600QL%20Carousel%20Images%20RCOM S.COM https://dam.gettyimages.com/p/z0c3461/external?q=RF30BB6600QL%20Carousel%20Images%20SCOM 360 Spins: See RF30BB6600AP Carousel for available assets.