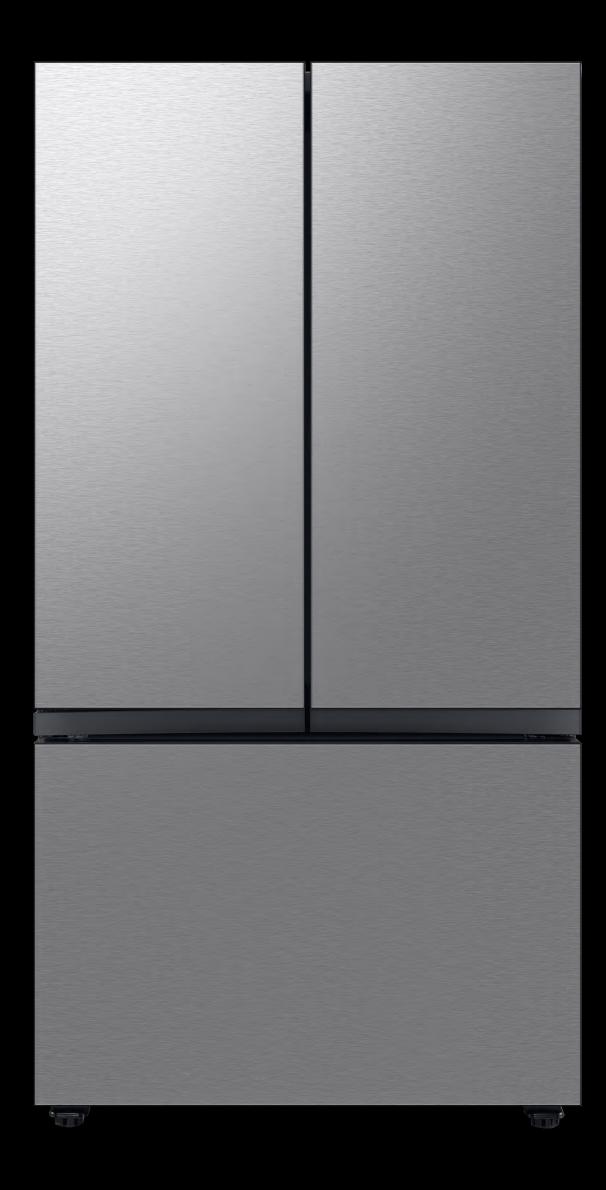

# Bespoke 3-Door French Door Refrigerator (30 cu. ft.) with Beverage Center<sup>™</sup>

**RF30BB6600** 

Available in: Bespoke 3-Door French Door Refrigerator (30 cu. ft.) with Beverage Center™ in Customizable Door Panel Colors

Bespoke 3-Door French Door Refrigerator (30 cu. ft.) with Beverage Center™ in Stainless Steel - All Panels

Bespoke 3-Door French Door Refrigerator (30 cu. ft.) with Beverage Center™ in White Glass - All Panels

## **Product Description**

Extra-large capacity 3-Door French Door Refrigerator with customizable and changeable door panels available in a variety of colors and finishes. A revolution in convenience and design, the concealed Beverage Center<sup>™</sup> features both a water dispenser and AutoFill Water Pitcher. Plus a Dual Ice Maker with cubed ice and Ice Bites<sup>™</sup>.

## **Available Colors**

Bespoke 3-Door French Door Refrigerator (30 cu. ft.) with Beverage Center<sup>™</sup> in **Customizable Door Panel Colors** 

RF30BB6600AP

**Bespoke 3-Door French Door** Refrigerator (30 cu. ft.) with Beverage Center<sup>™</sup> in Stainless Steel – All Panels RF30BB6600QL