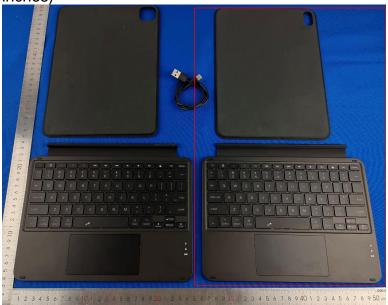

We (Shenzhen Baseus Technology Co., Ltd.) hereby state that all the models are electrical identical including the same software parameter and hardware design (i.e., circuit design, PCB Layout, RF module/circuit, antenna type(s) and antenna location, components on PCB, etc.,), same mechanical structure and design (including product enclosure, materials, etc.,), the only difference is the product name, size and the shape of camera hole.

## **Shenzhen Baseus Technology Co., Ltd.**

Product name: Baseus Brilliance Series Detachable Magnetic Keyboard (10.9

inches)

Baseus Brilliance Series Detachable Magnetic Keyboard Case is 11 inches, Baseus Brilliance Series Detachable Magnetic Keyboard (10.9 inches) is 10.9 inches.