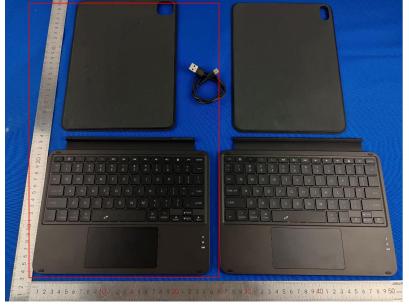

We (Shenzhen Baseus Technology Co., Ltd.) hereby state that all the models are electrical identical including the same software parameter and hardware design (i.e., circuit design, PCB Layout, RF module/circuit, antenna type(s) and antenna location, components on PCB, etc.,), same mechanical structure and design (including product enclosure, materials, etc.,), the only difference is the product name, size and the shape of camera hole.

## **Shenzhen Baseus Technology Co., Ltd.**

Product name: Baseus Brilliance Series Detachable Magnetic Keyboard (10.9

inches)

Baseus Brilliance Series Detachable Magnetic Keyboard Case is 11 inches, Baseus Brilliance Series Detachable Magnetic Keyboard (10.9 inches) is 10.9 inches.