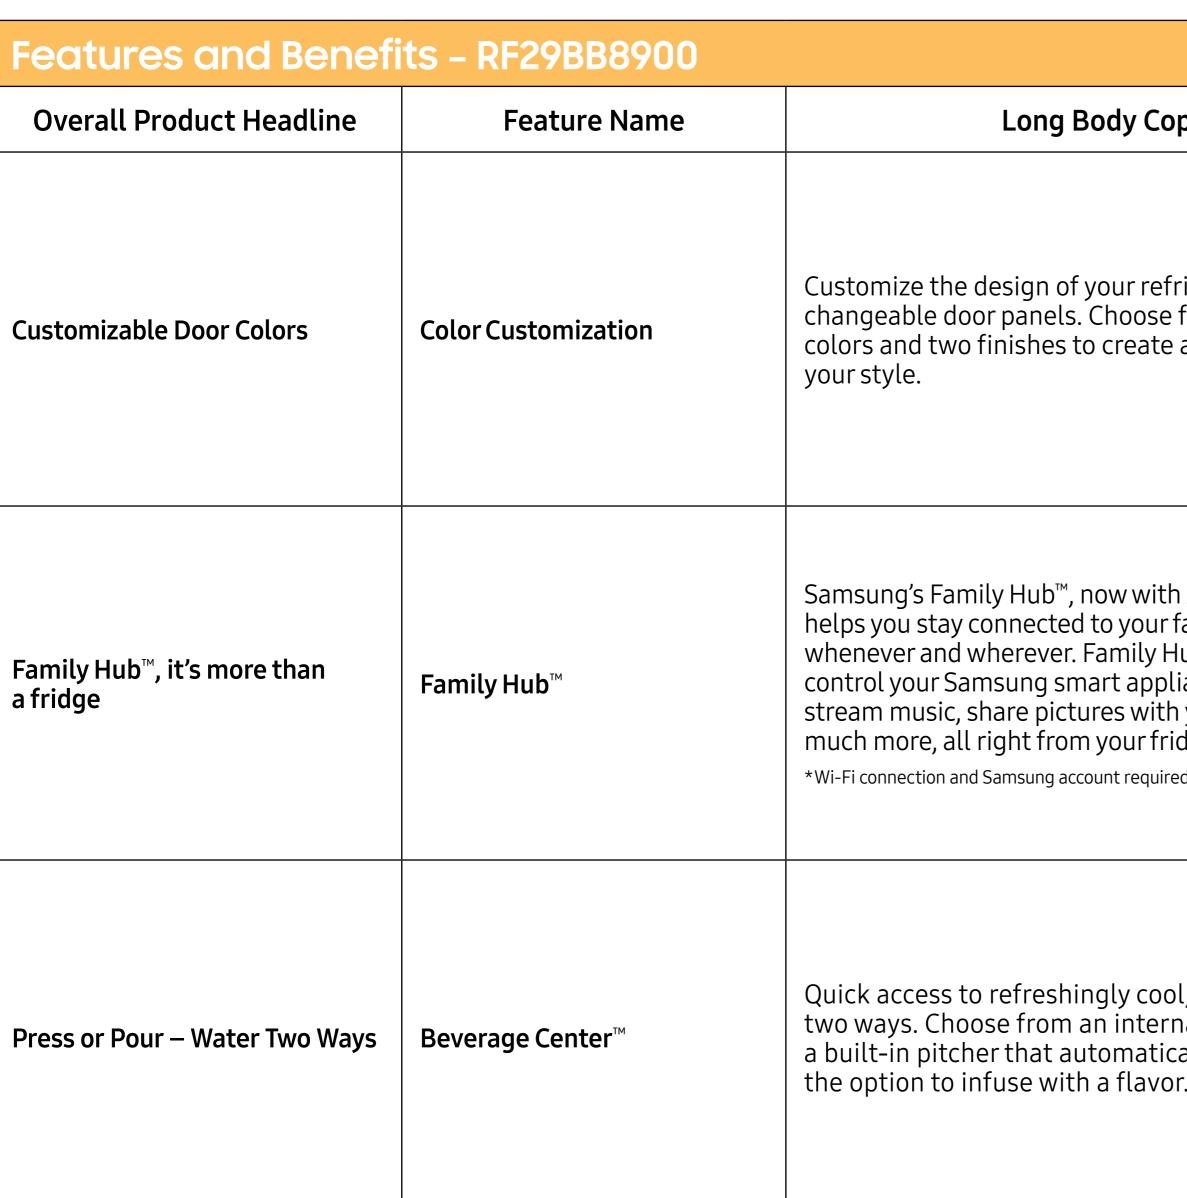

7

**RF29BB8900 – Bespoke 4-Door French Door Refrigerator** (29 cu. ft.) with Family Hub<sup>™</sup>

| у Сору                                                                                                                                                                     | Short Body Copy                                                                                                                                                                                                                      | Associated Image |
|----------------------------------------------------------------------------------------------------------------------------------------------------------------------------|--------------------------------------------------------------------------------------------------------------------------------------------------------------------------------------------------------------------------------------|------------------|
| r refrigerator with<br>ose from a variety of<br>eate a space that fits                                                                                                     | With customizable door<br>panels, choose from twelve<br>colors and two finishes to<br>create a space that fits<br>your style.                                                                                                        |                  |
| with Alexa built-in,<br>our family and home,<br>ily Hub <sup>™</sup> lets you<br>appliances and devices,<br>with your family and so<br>ur fridge.*<br><sup>required.</sup> | Samsung's Family Hub™,<br>now with Alexa built-in,<br>lets you control your<br>compatible smart devices,<br>stream music, and so<br>much more, all right<br>from your fridge.*<br>*Wi-Fi connection and Samsung account<br>required. | <image/>         |
| cool, filtered water<br>nternal dispenser or<br>natically refills, with<br>lavor.                                                                                          | Choose from an internal<br>dispenser or a built-in<br>AutoFill Water Pitcher.                                                                                                                                                        | Beverage Center  |