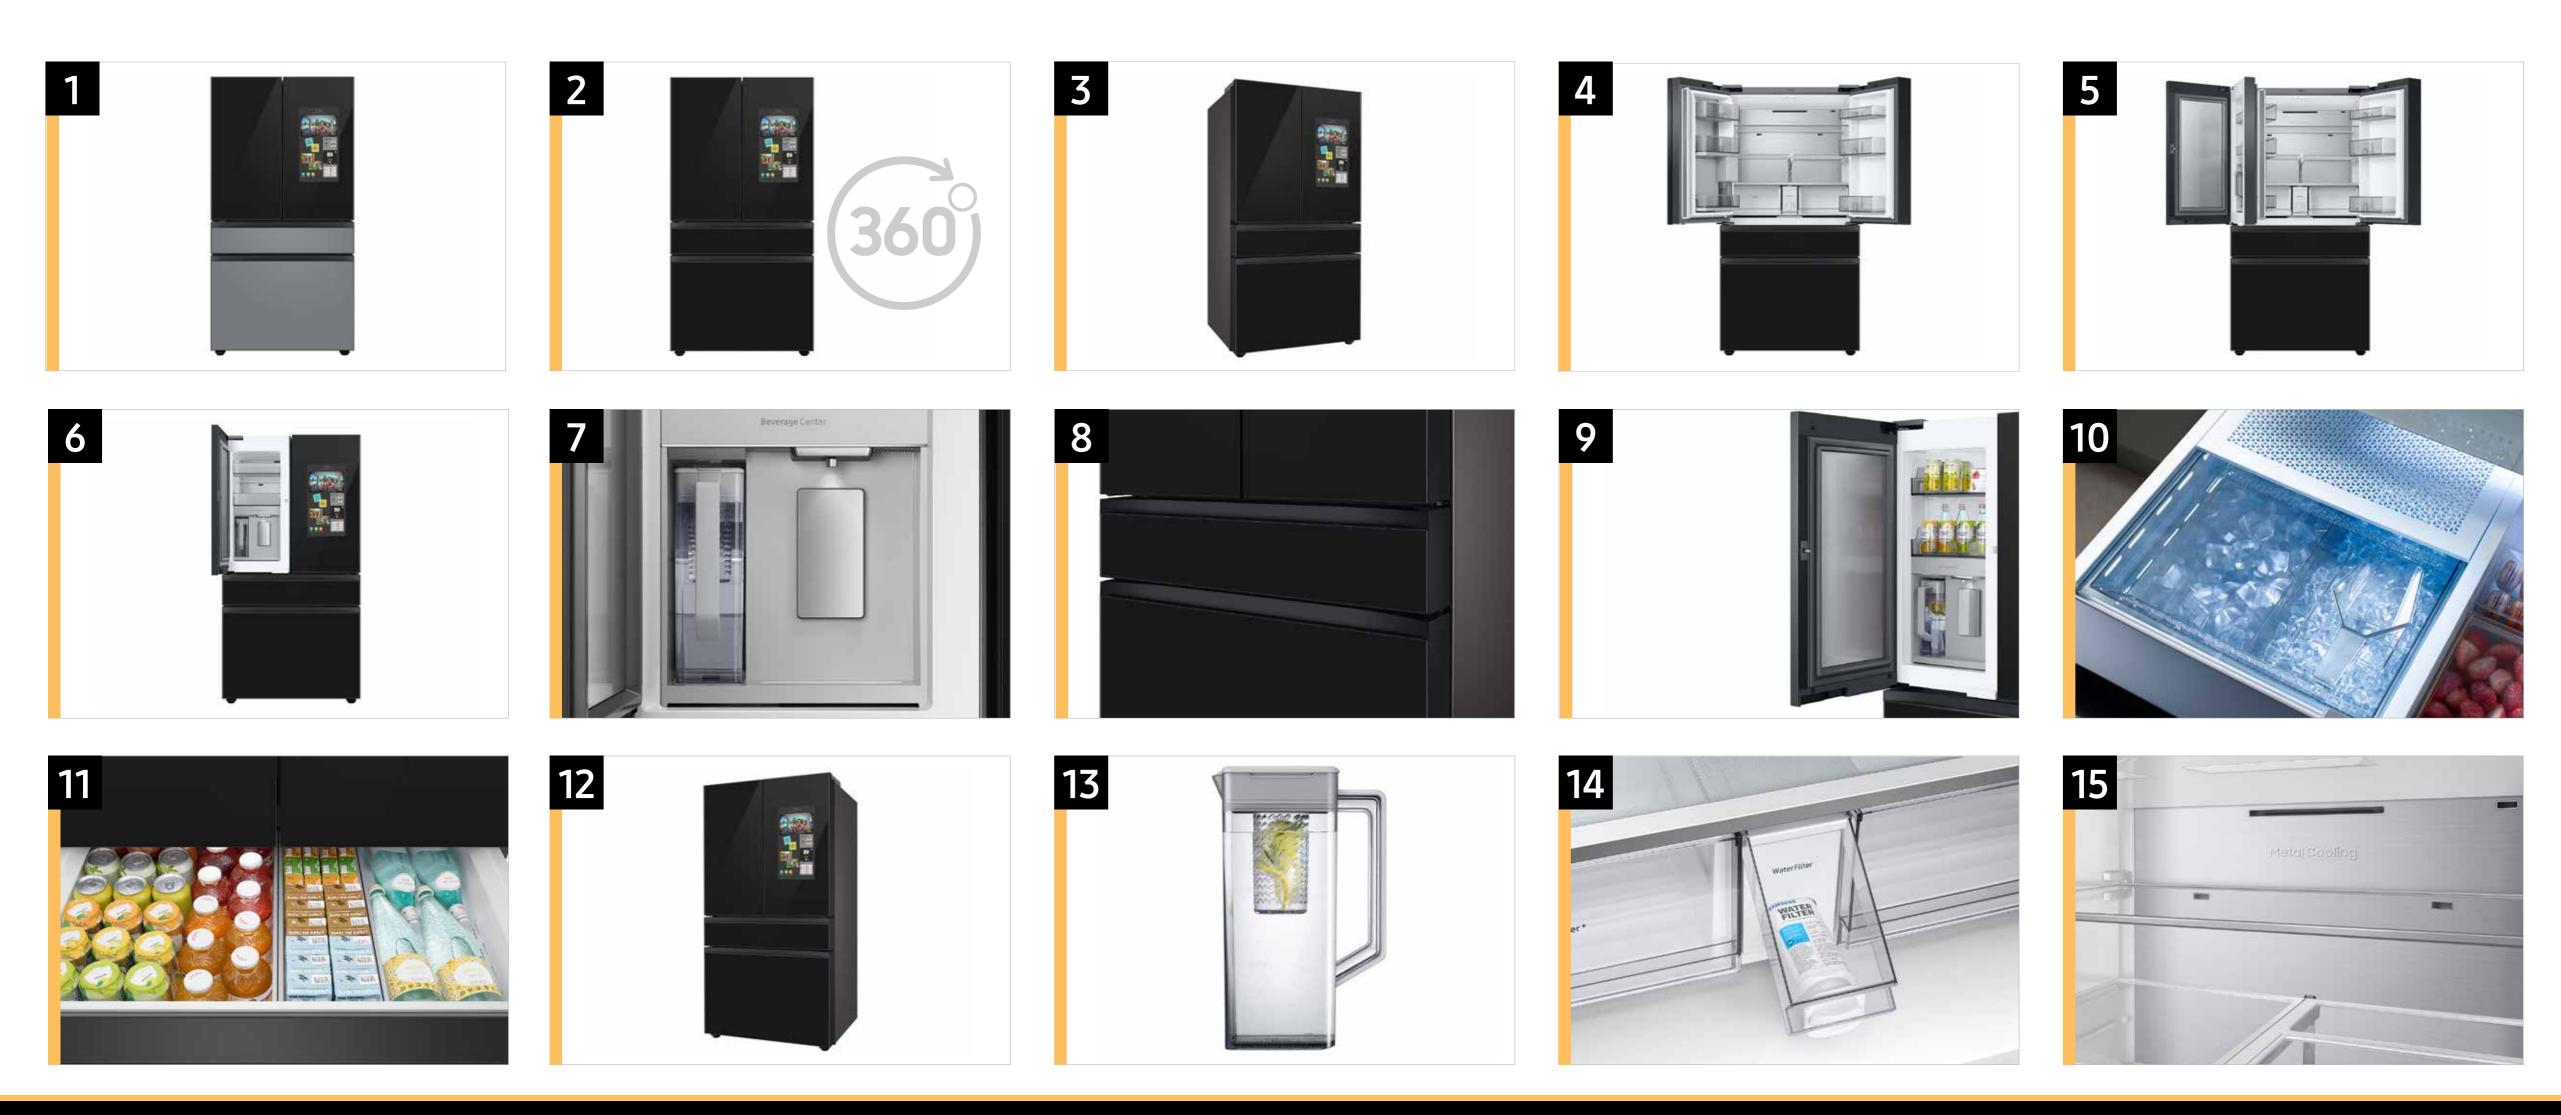

## **RF29BB8900AC Carousel Image Order**

Refrigerator: Overview | Messaging | Specs | Icons

#### Easy Ads Links:

**R.COM** https://dam.gettyimages.com/p/z0c3461/external?o=AND&q=RF29BB8900AC%20Carousel%20Images%20RCOM **S.COM** https://dam.gettyimages.com/p/z0c3461/external?o=AND&q=RF29BB8900AC%20Carousel%20Images%20SCOM **360 Spins: See RF29BB89008M Carousels for available assets.** 

## **RF29BB8900AW Carousel Image Order**

#### Easy Ads Links:

**R.COM** https://dam.gettyimages.com/p/z0c3461/external?o=AND&q=RF29BB8900AW%20Carousel%20Images%20RCOM **S.COM** https://dam.gettyimages.com/p/z0c3461/external?o=AND&q=RF29BB8900AW%20Carousel%20Images%20SCOM 360 Spins: See RF29BB89008M Carousels for available assets.

## **RF29BB89008M Carousel Image Order**

Refrigerator: Overview | Messaging | Specs | Icons

#### Easy Ads Links:

**R.COM** https://dam.gettyimages.com/p/z0c3461/external?o=AND&q=RF29BB89008M%20Carousel%20Images%20RCOM S.COM https://dam.gettyimages.com/p/z0c3461/external?o=AND&q=RF29BB89008M%20Carousel%20Images%20SCOM **360 Spin** https://dam.gettyimages.com/p/z0c3461/external?o=AND&q=RF29BB89008M%20360%20Spins