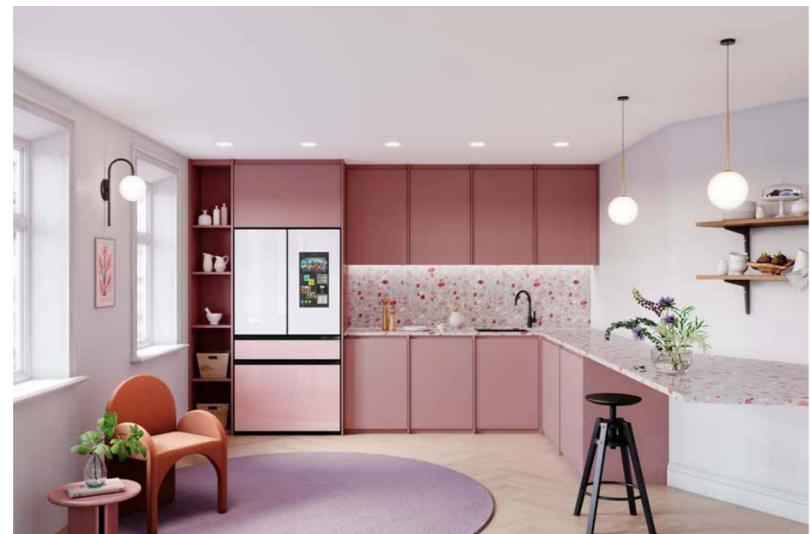

## Lifestyle Images

**Easy Ads link** https://dam.gettyimages.com/p/z0c3461/external?o=AND&q=RF29BB8900%20Lifestyle

**RF29BB8900 – Bespoke 4-Door French Door Refrigerator** (29 cu. ft.) with Family Hub<sup>™</sup>