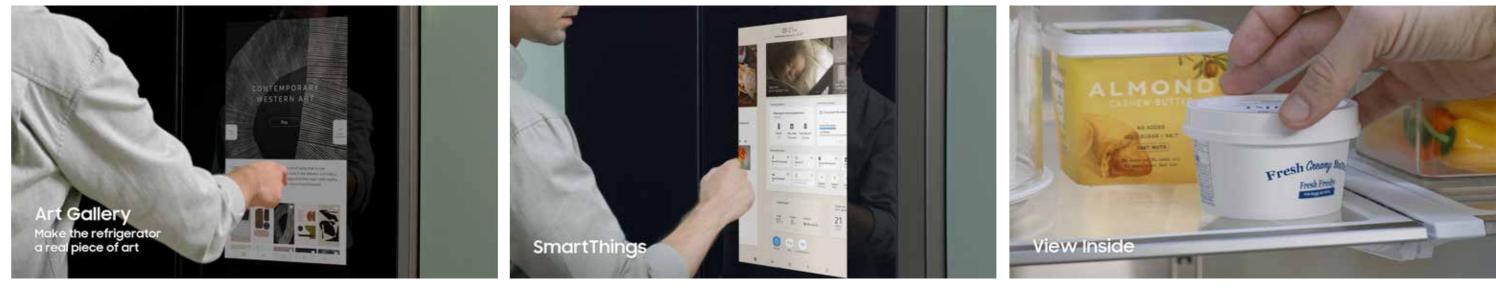

## Videos

Easy Ads link

https://dam.gettyimages.com/p/z0c3461/external?o=AND&q=RF29BB8900%20Videos

Overview Bespoke 4-Door

Color Customization

Beverage Center™

Wi-Fi Connectivity

Twin Cooling Plus™

Art Gallery

Family Communication

Smart Cooking

Large Capacity 4-Door

FlexZone<sup>™</sup>Drawer

SmartThings

View Inside

**RF29BB8900 - Bespoke 4-Door French Door Refrigerator** (29 cu. ft.) with Family Hub<sup>™</sup>