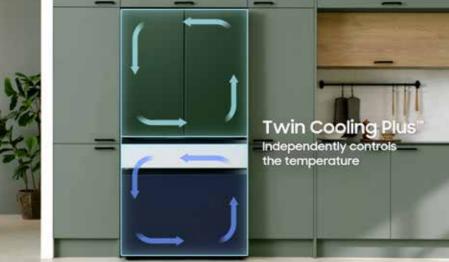

| Features and Benef                       | its - RF29BB8900 (Co  | ntinued)                                                                                                            |                                                                    |                                                                                                                                                                                                                                                                                                                                                                                                                                                                                                                                                                                                                                                                                                                                                                                                                                                                                                                                                                                                                                                                                                                                                                                                                                                                                                                                                                                                                                                                                                                                                                                                                                                                                                                                                                                                                                                                                                                                                                                                                                                                                                 |
|------------------------------------------|-----------------------|---------------------------------------------------------------------------------------------------------------------|--------------------------------------------------------------------|-------------------------------------------------------------------------------------------------------------------------------------------------------------------------------------------------------------------------------------------------------------------------------------------------------------------------------------------------------------------------------------------------------------------------------------------------------------------------------------------------------------------------------------------------------------------------------------------------------------------------------------------------------------------------------------------------------------------------------------------------------------------------------------------------------------------------------------------------------------------------------------------------------------------------------------------------------------------------------------------------------------------------------------------------------------------------------------------------------------------------------------------------------------------------------------------------------------------------------------------------------------------------------------------------------------------------------------------------------------------------------------------------------------------------------------------------------------------------------------------------------------------------------------------------------------------------------------------------------------------------------------------------------------------------------------------------------------------------------------------------------------------------------------------------------------------------------------------------------------------------------------------------------------------------------------------------------------------------------------------------------------------------------------------------------------------------------------------------|
| Overall Product Headline                 | Feature Name          | Long Body Copy                                                                                                      | Short Body Copy                                                    | Associated Image                                                                                                                                                                                                                                                                                                                                                                                                                                                                                                                                                                                                                                                                                                                                                                                                                                                                                                                                                                                                                                                                                                                                                                                                                                                                                                                                                                                                                                                                                                                                                                                                                                                                                                                                                                                                                                                                                                                                                                                                                                                                                |
| Designed for a modern look               | Modern Design         | Flat panel door design with easy-to-open<br>recessed handles blends into your kitchen<br>to give you a modern look. | Modern look that blends<br>into your kitchen.                      |                                                                                                                                                                                                                                                                                                                                                                                                                                                                                                                                                                                                                                                                                                                                                                                                                                                                                                                                                                                                                                                                                                                                                                                                                                                                                                                                                                                                                                                                                                                                                                                                                                                                                                                                                                                                                                                                                                                                                                                                                                                                                                 |
| Keep your fruits<br>and vegetables fresh | Large Crisper Drawers | Two large drawers that are perfect for storing fruits and vegetables.                                               | Two large drawers<br>perfect for storing fruits<br>and vegetables. |                                                                                                                                                                                                                                                                                                                                                                                                                                                                                                                                                                                                                                                                                                                                                                                                                                                                                                                                                                                                                                                                                                                                                                                                                                                                                                                                                                                                                                                                                                                                                                                                                                                                                                                                                                                                                                                                                                                                                                                                                                                                                                 |
| N/A                                      | Twin Cooling Plus™    | Independent fridge and freezer controls<br>keep food fresher longer.                                                | Independent controls keep<br>food fresher longer.                  | Image: state stat |