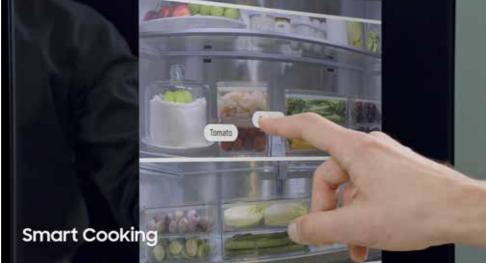

## Videos

Easy Ads link

https://dam.gettyimages.com/p/z0c3461/external?o=AND&q=RF29BB8900%20Videos

Overview Bespoke 4-Door

Color Customization

Beverage Center™

Wi-Fi Connectivity

Twin Cooling Plus™

Art Gallery

Family Communication

Smart Cooking

Large Capacity 4-Door

FlexZone<sup>™</sup>Drawer

SmartThings

View Inside

**RF29BB8900 - Bespoke 4-Door French Door Refrigerator** (29 cu. ft.) with Family Hub<sup>™</sup>