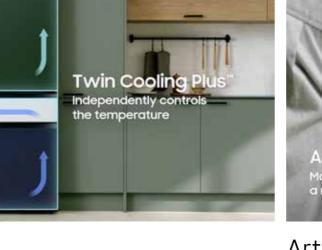

| Features and Benef                       | its - RF29BB8900 (Co  | ntinued)                                                                                                            |                                                                    |                                                                                                                                                                                                                                                                                                                                                                                                                                                                                                                                                                                                                                                                                                                                                                                                                                                                                                                                                                                                                                                                                                                                                                                                                                                                                                                                                                                                                                                                                                                                                                                                                                                                                                                                                                                                                                                                                                                                                                                                                                                                                                 |
|------------------------------------------|-----------------------|---------------------------------------------------------------------------------------------------------------------|--------------------------------------------------------------------|-------------------------------------------------------------------------------------------------------------------------------------------------------------------------------------------------------------------------------------------------------------------------------------------------------------------------------------------------------------------------------------------------------------------------------------------------------------------------------------------------------------------------------------------------------------------------------------------------------------------------------------------------------------------------------------------------------------------------------------------------------------------------------------------------------------------------------------------------------------------------------------------------------------------------------------------------------------------------------------------------------------------------------------------------------------------------------------------------------------------------------------------------------------------------------------------------------------------------------------------------------------------------------------------------------------------------------------------------------------------------------------------------------------------------------------------------------------------------------------------------------------------------------------------------------------------------------------------------------------------------------------------------------------------------------------------------------------------------------------------------------------------------------------------------------------------------------------------------------------------------------------------------------------------------------------------------------------------------------------------------------------------------------------------------------------------------------------------------|
| Overall Product Headline                 | Feature Name          | Long Body Copy                                                                                                      | Short Body Copy                                                    | Associated Image                                                                                                                                                                                                                                                                                                                                                                                                                                                                                                                                                                                                                                                                                                                                                                                                                                                                                                                                                                                                                                                                                                                                                                                                                                                                                                                                                                                                                                                                                                                                                                                                                                                                                                                                                                                                                                                                                                                                                                                                                                                                                |
| Designed for a modern look               | Modern Design         | Flat panel door design with easy-to-open<br>recessed handles blends into your kitchen<br>to give you a modern look. | Modern look that blends<br>into your kitchen.                      |                                                                                                                                                                                                                                                                                                                                                                                                                                                                                                                                                                                                                                                                                                                                                                                                                                                                                                                                                                                                                                                                                                                                                                                                                                                                                                                                                                                                                                                                                                                                                                                                                                                                                                                                                                                                                                                                                                                                                                                                                                                                                                 |
| Keep your fruits<br>and vegetables fresh | Large Crisper Drawers | Two large drawers that are perfect for storing fruits and vegetables.                                               | Two large drawers<br>perfect for storing fruits<br>and vegetables. |                                                                                                                                                                                                                                                                                                                                                                                                                                                                                                                                                                                                                                                                                                                                                                                                                                                                                                                                                                                                                                                                                                                                                                                                                                                                                                                                                                                                                                                                                                                                                                                                                                                                                                                                                                                                                                                                                                                                                                                                                                                                                                 |
| N/A                                      | Twin Cooling Plus™    | Independent fridge and freezer controls<br>keep food fresher longer.                                                | Independent controls keep<br>food fresher longer.                  | Image: state stat |