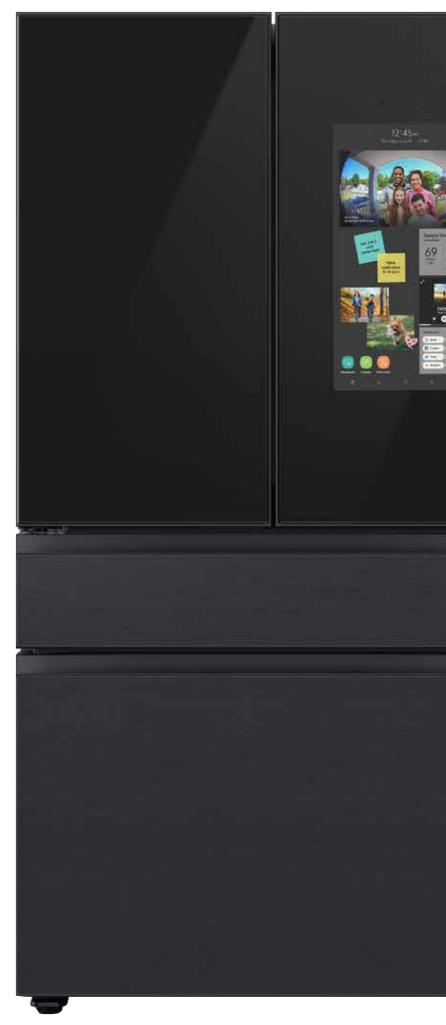

## Bespoke 4-Door French Door Refrigerator (29 cu. ft.) with Family Hub<sup>™</sup> **RF29BB8900**

Available in:

Bespoke 4-Door French Door Refrigerator (29 cu. ft.) with Family Hub™ in Customizable Door Panel Colors with Charcoal Glass Family Hub<sup>™</sup> Panel

#### **Product Description**

Extra-large capacity 4-Door French Door Refrigerator with customizable and changeable door panels available in a variety of colors and finishes featuring Samsung's Family Hub<sup>™</sup> which lets you see inside your refrigerator, manage your family's calendars, stream music, see who's at the front door and much more, all right from your fridge. It also features the Beverage Center<sup>™</sup> with both a water dispenser and AutoFill Water Pitcher. Plus a Dual Ice Maker with cubed ice and Ice Bites<sup>™</sup>.