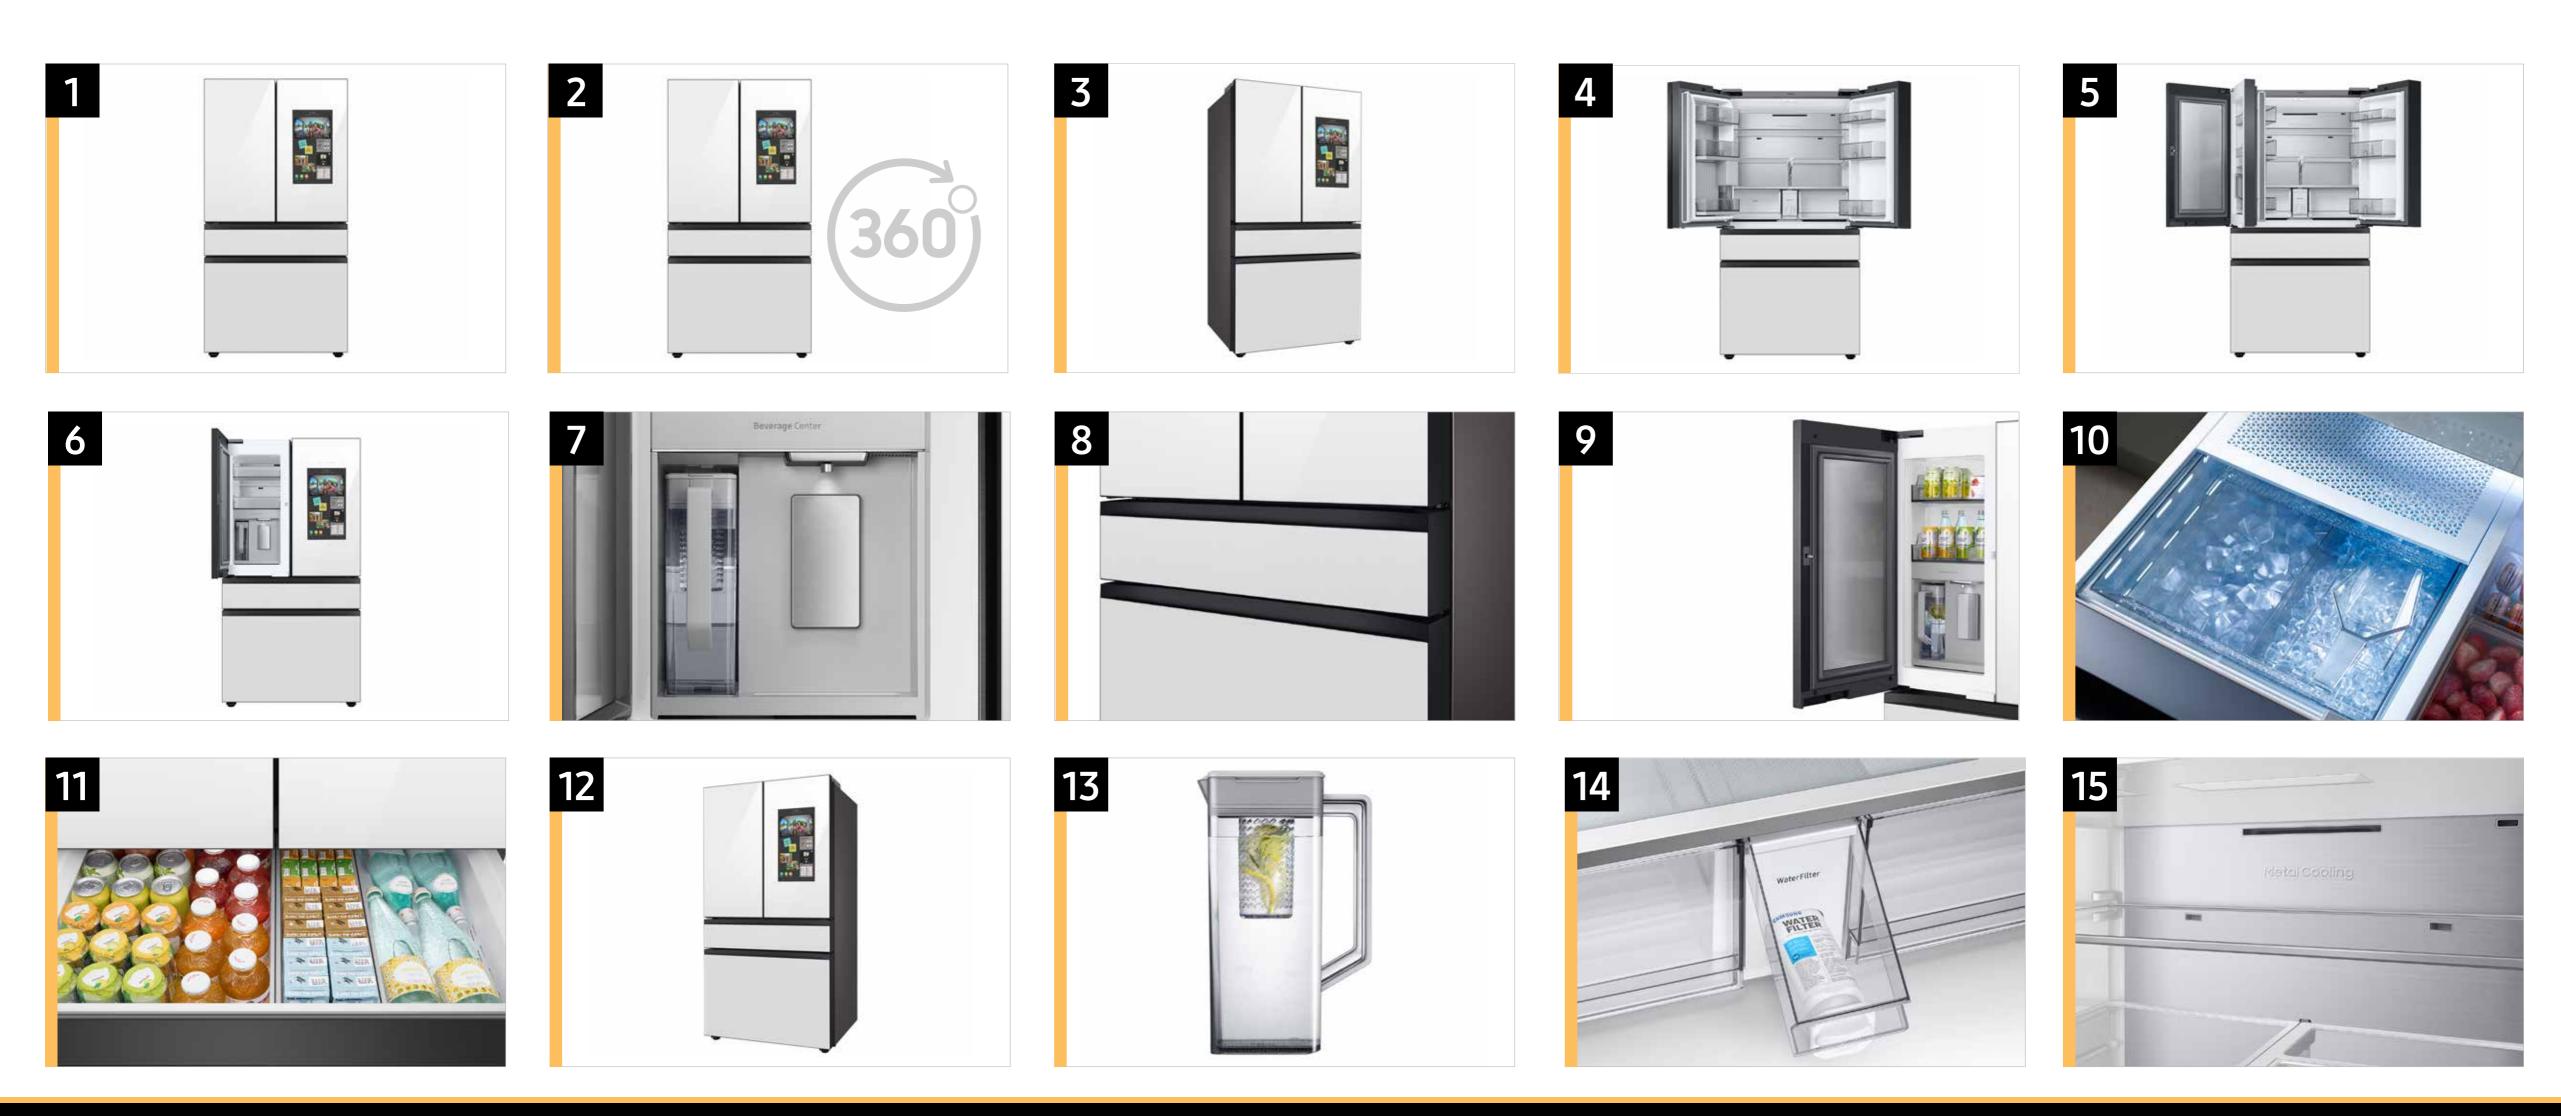

## **RF29BB8900AC Carousel Image Order**

Refrigerator: Overview | Messaging | Specs | Icons

#### Easy Ads Links:

**R.COM** https://dam.gettyimages.com/p/z0c3461/external?o=AND&q=RF29BB8900AC%20Carousel%20Images%20RCOM **S.COM** https://dam.gettyimages.com/p/z0c3461/external?o=AND&q=RF29BB8900AC%20Carousel%20Images%20SCOM **360 Spins: See RF29BB89008M Carousels for available assets.** 

## **RF29BB8900AW Carousel Image Order**

#### Easy Ads Links:

**R.COM** https://dam.gettyimages.com/p/z0c3461/external?o=AND&q=RF29BB8900AW%20Carousel%20Images%20RCOM **S.COM** https://dam.gettyimages.com/p/z0c3461/external?o=AND&q=RF29BB8900AW%20Carousel%20Images%20SCOM 360 Spins: See RF29BB89008M Carousels for available assets.

## **RF29BB89008M Carousel Image Order**

Refrigerator: Overview | Messaging | Specs | Icons

#### Easy Ads Links:

**R.COM** https://dam.gettyimages.com/p/z0c3461/external?o=AND&q=RF29BB89008M%20Carousel%20Images%20RCOM S.COM https://dam.gettyimages.com/p/z0c3461/external?o=AND&q=RF29BB89008M%20Carousel%20Images%20SCOM **360 Spin** https://dam.gettyimages.com/p/z0c3461/external?o=AND&q=RF29BB89008M%20360%20Spins