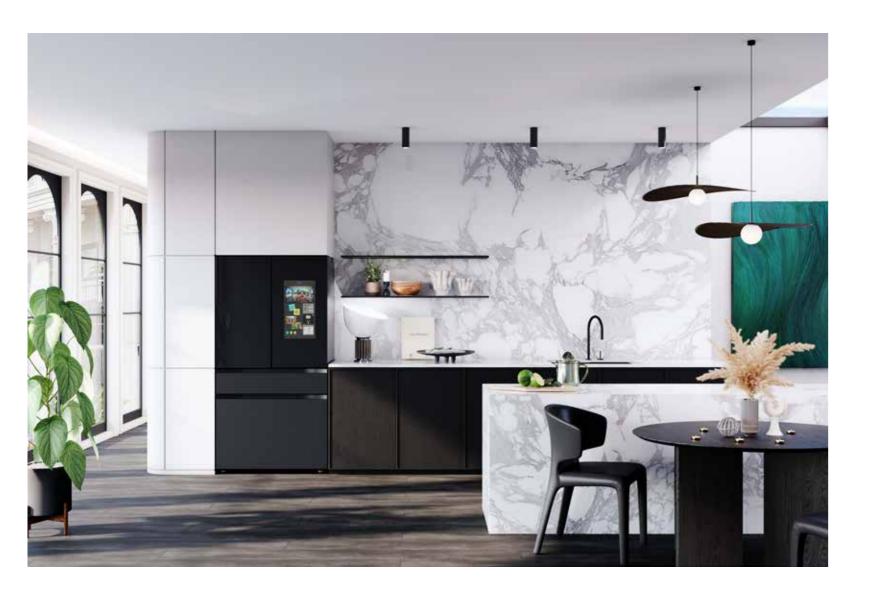

## Lifestyle Images

**Easy Ads link** https://dam.gettyimages.com/p/z0c3461/external?o=AND&q=RF29BB8900%20Lifestyle

**RF29BB8900 – Bespoke 4-Door French Door Refrigerator** (29 cu. ft.) with Family Hub<sup>™</sup>