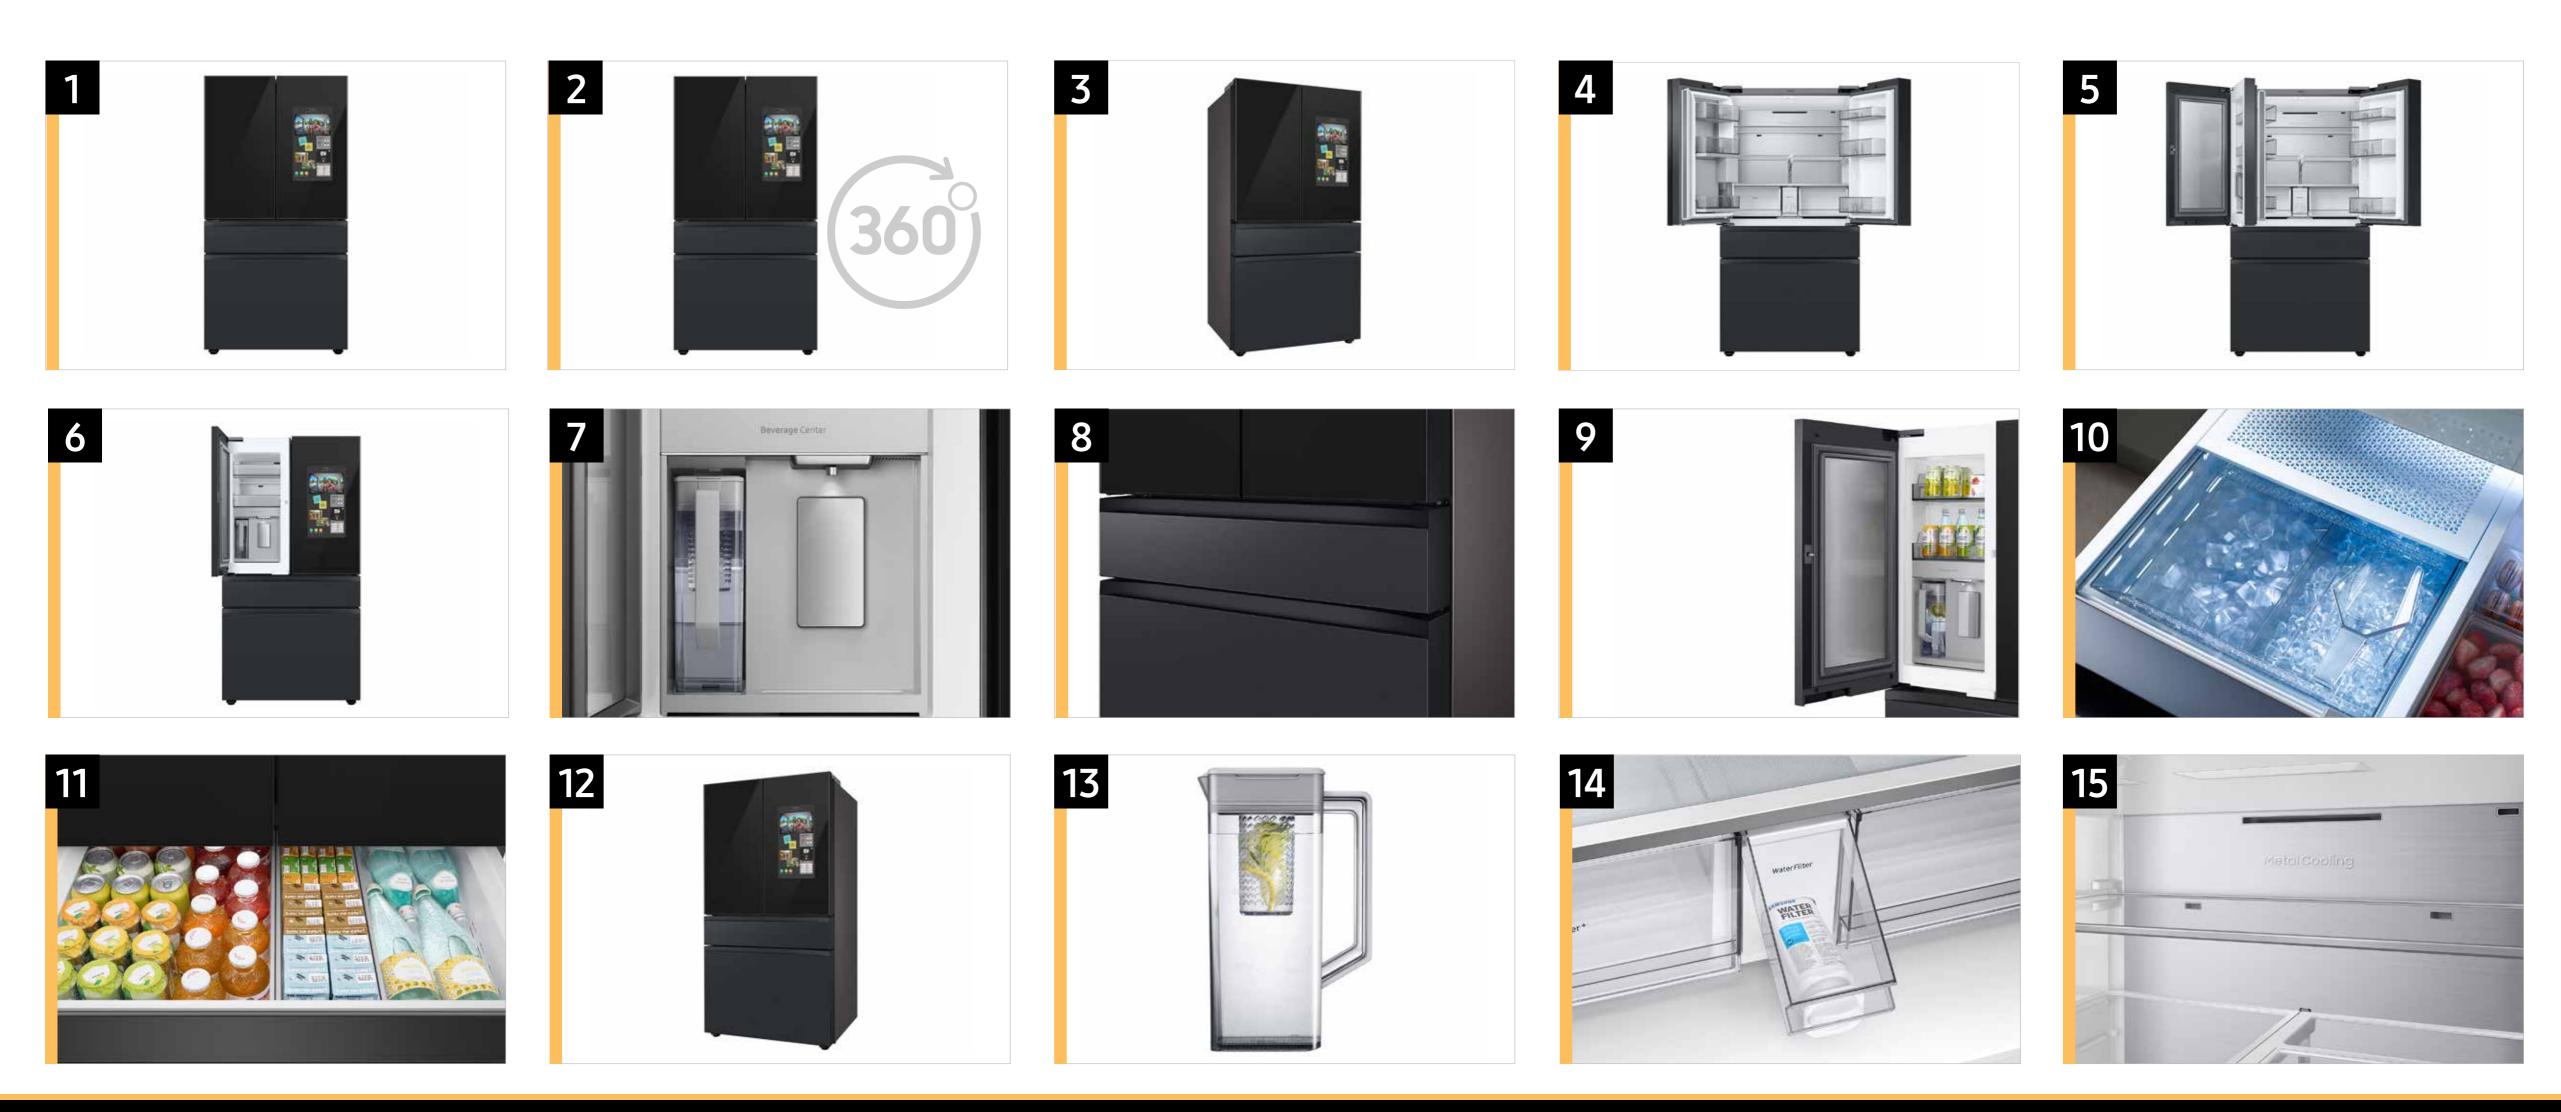

## **RF29BB8900AC Carousel Image Order**

Refrigerator: Overview | Messaging | Specs | Icons

## **RF29BB8900AW Carousel Image Order**

## **RF29BB89008M Carousel Image Order**

Refrigerator: Overview | Messaging | Specs | Icons