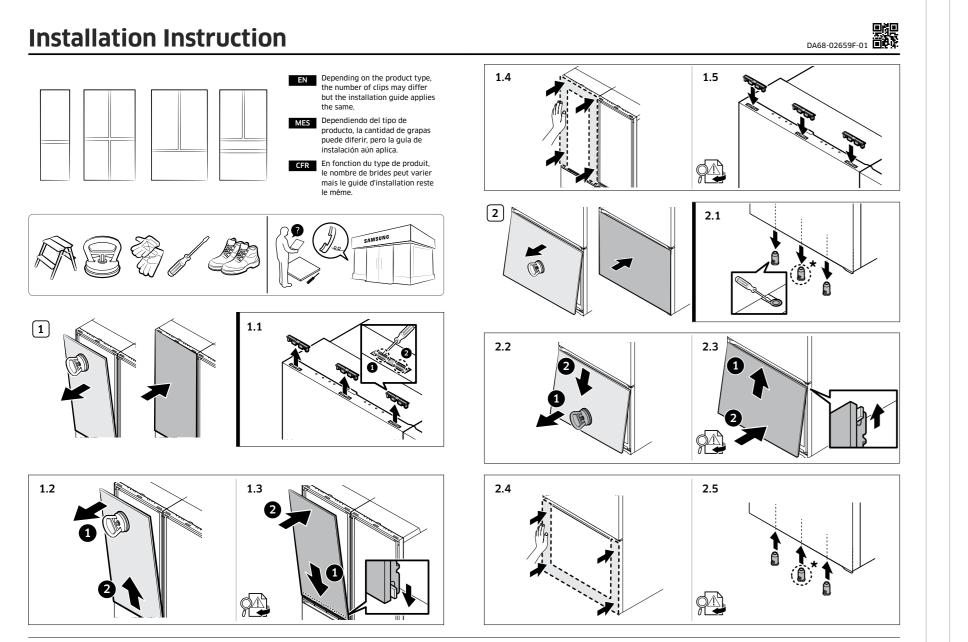

#### **Installation Instruction**

#### 

- Place the top panel into the groove along the it as shown in figure 1.3. Make sure that there installed, insert the retaining clips as shown in Place the middle or bottom panel into the gro in to secure it as shown in figure 2.3. Make su is securely installed, insert the retaining clips type.)
- · After inserting the panel properly, make sure Ensure there is no gap between the panel and from falling off due to external forces.
- Wear gloves without ornaments such as r · It is recommended to use a chair or ladde
- For safety reasons, two or more persons When removing the bottom clips, take car

#### A PRECAUCIÓN

- Inserte el panel superior en el canal de abajo como se muestra en la figura 1.3, verifique q alrededor del marco y después fijelo insertan
- Coloque el panel central o inferior en la ranur bordes del panel para asegurarlo como se mu panel y la puerta. Una vez que el panel quede muestra en la figura 2.5. (La cantidad de grap Luego de colocar el panel adecuadamente, as
- Si los clips no se insertan completamente o h cualquier impacto externo, como golpes o cer
- Use guantes sin accesorios tales como ani Se recomienda el uso de una silla o una es no caerse.
- Por razones de seguridad, se recomienda Al quitar las grapas de la parte inferior, t

#### 

- Insérez le panneau supérieur dans la rainure sur le bord du panneau pour le fixer comme panneau et la porte, puis fixez-le en insérant Placez le panneau central ou inférieur dans la
- appuyez sur les bords du panneau pour le fix panneau et la porte. Une fois le panneau corre figure 2.5. (Le nombre de brides varie en fond Une fois le panneau inséré correctement, app adéquate.
- Si les clips ne sont pas complètement insérés tomber à la suite d'un choc externe.
- Portez des gants sans bijoux, telles que d Il est recommandé d'utiliser une chaise ou l'appareil. Faites attention à ne pas tombe Pour des raisons de sécurité, deux person Lors du retrait des brides inférieures, veil

| EN                                                                                                                                                                                                                                                                     |
|------------------------------------------------------------------------------------------------------------------------------------------------------------------------------------------------------------------------------------------------------------------------|
|                                                                                                                                                                                                                                                                        |
| the bottom of the top door and press the edges of the panel in to secure<br>here is no gap between the panel and the door. Once the panel is securely<br>n in figure 1.5.                                                                                              |
| groove along the top of the bottom door and press the edges of the panel<br>e sure that there is no gap between the panel and the door. Once the panel<br>lips as shown in figure 2.5. (The number of clips differs with the product                                   |
| ure it is firmly secured by pressing its edges tightly.                                                                                                                                                                                                                |
| and the door and the retaining clips are fully inserted to prevent the panel                                                                                                                                                                                           |
| as rings before working on the installation.                                                                                                                                                                                                                           |
| lder when working on a higher portion of the product. Be careful not to                                                                                                                                                                                                |
| ns are recommended to handle the product.                                                                                                                                                                                                                              |
| caution not to drop them under the bottom of the product.                                                                                                                                                                                                              |
| MES                                                                                                                                                                                                                                                                    |
| ajo de la puerta superior y presione los bordes del panel para ensamblarlo<br>le que no haya espacio entre el panel y la puerta en ningún punto<br>tando los clips como se muestra en la figura 1.5.                                                                   |
| nura a lo largo de la parte superior de la puerta inferior y presione los<br>muestra en la figura 2.3. Asegúrese de que no quede espacio entre el<br>ede instalado en forma segura, inserte las grapas de retención como se<br>rapas varía según el tipo de producto). |
| asegúrese de que quede bien agarrado presionando sus bordes con                                                                                                                                                                                                        |
| o hay un espacio entre el panel y la puerta, el panel puede caerse con<br>cerrando fuerte la puerta.                                                                                                                                                                   |
| anillos antes de trabajar en la instalación.                                                                                                                                                                                                                           |
| a escalera al trabajar en la parte superior del producto. Tenga cuidado de                                                                                                                                                                                             |
| da que el producto sea manipulado por dos o más personas.                                                                                                                                                                                                              |
| , tenga cuidado de que no se caigan debajo del producto.                                                                                                                                                                                                               |
| CFR                                                                                                                                                                                                                                                                    |
| re de fixation de la partie inférieure de la porte supérieure, puis appuyez<br>ne indiqué à la figure 1.3, et vérifiez qu'il n'y a pas d'espace entre le<br>ant les clips comme illustré à la figure 1.5.                                                              |
| s la rainure le long de la partie supérieure de la porte inférieure et<br>fixer comme indiqué sur la figure 2.3. Vérifiez l'absence d'espace entre le<br>orrectement installé, insérez les brides de retenue comme indiqué sur la<br>fonction du type de produit.)     |
| appuyez fermement sur ses bords pour vous assurer de sa fixation                                                                                                                                                                                                       |
| rés ou s'il y a un espace entre le panneau et la porte, le panneau peut                                                                                                                                                                                                |
| e des bagues, lorsque vous procédez à l'installation.                                                                                                                                                                                                                  |
| ou une échelle lorsque vous intervenez sur une partie en hauteur de<br>nber.                                                                                                                                                                                           |
| sonnes ou plus sont recommandées pour manipuler l'appareil.                                                                                                                                                                                                            |
| veillez à ne pas les faire tomber sous l'appareil.                                                                                                                                                                                                                     |
|                                                                                                                                                                                                                                                                        |