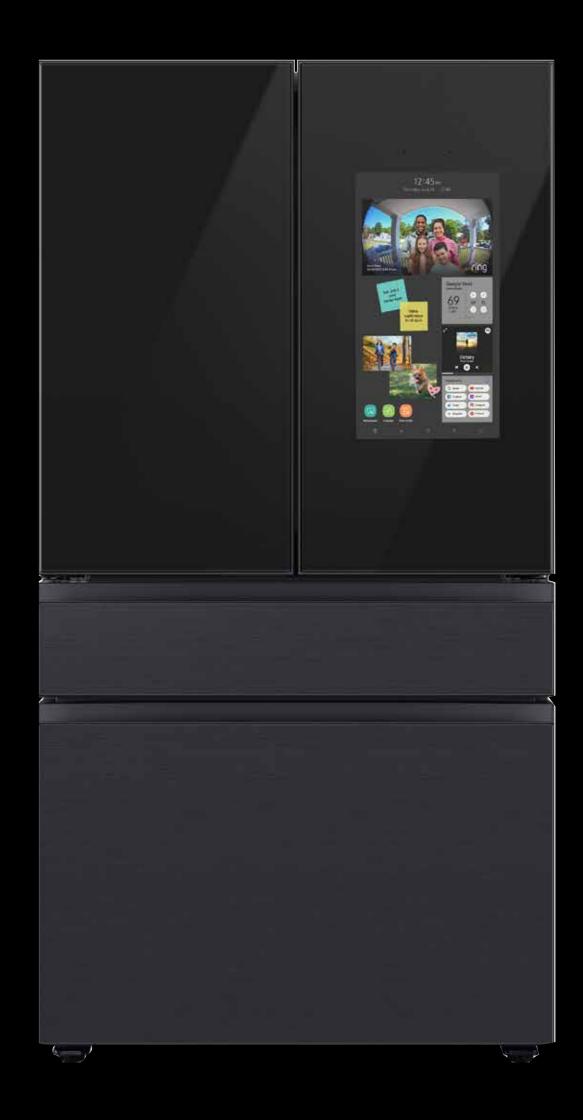

## Bespoke 4-Door French Door Refrigerator (29 cu. ft.) with Family Hub<sup>™</sup> **RF29BB8900**

Available in:

Bespoke 4-Door French Door Refrigerator (29 cu. ft.) with Family Hub™ in Customizable Door Panel Colors with Charcoal Glass Family Hub<sup>™</sup> Panel

#### **Product Description**

Extra-large capacity 4-Door French Door Refrigerator with customizable and changeable door panels available in a variety of colors and finishes featuring Samsung's Family Hub<sup>™</sup> which lets you see inside your refrigerator, manage your family's calendars, stream music, see who's at the front door and much more, all right from your fridge. It also features the Beverage Center<sup>™</sup> with both a water dispenser and AutoFill Water Pitcher. Plus a Dual Ice Maker with cubed ice and Ice Bites<sup>™</sup>.