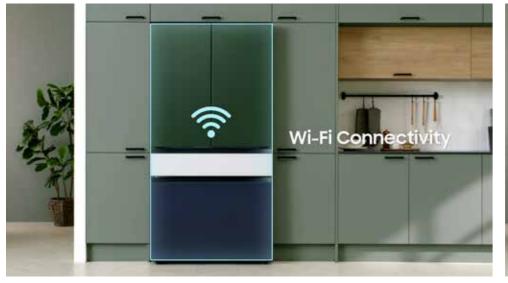

## Eastures and Repetits \_ DE20RR8000 (Continued)

| Features and Benef                  | its – RF29BB8900 (Co | ntinued)                                                                                                                                                                                                                         |                                                                                                                                                                                                                    |                  |
|-------------------------------------|----------------------|----------------------------------------------------------------------------------------------------------------------------------------------------------------------------------------------------------------------------------|--------------------------------------------------------------------------------------------------------------------------------------------------------------------------------------------------------------------|------------------|
| <b>Overall Product Headline</b>     | Feature Name         | Long Body Copy                                                                                                                                                                                                                   | Short Body Copy                                                                                                                                                                                                    | Associated Image |
| Consistent Temperature              | Metal Cooling        | The stainless steel paneling helps<br>maintain consistent temperature<br>throughout the refrigerator.                                                                                                                            | Stainless steel paneling<br>helps maintain consistent<br>temperature.                                                                                                                                              | MetalCooling     |
| Stay connected<br>anywhere, anytime | Wi-Fi Connectivity   | Use the Samsung SmartThings App <sup>*</sup> to get<br>notified when the door's open or when you<br>need a new water filter.<br>*Available on Android and iOS devices. A Wi-Fi connection<br>and a Samsung account are required. | Use Samsung SmartThings<br>to get notified when the<br>door's open or when you<br>need a new water filter.*<br>*Available on Android and iOS devices.<br>A Wi-Fi connection and a Samsung<br>account are required. |                  |