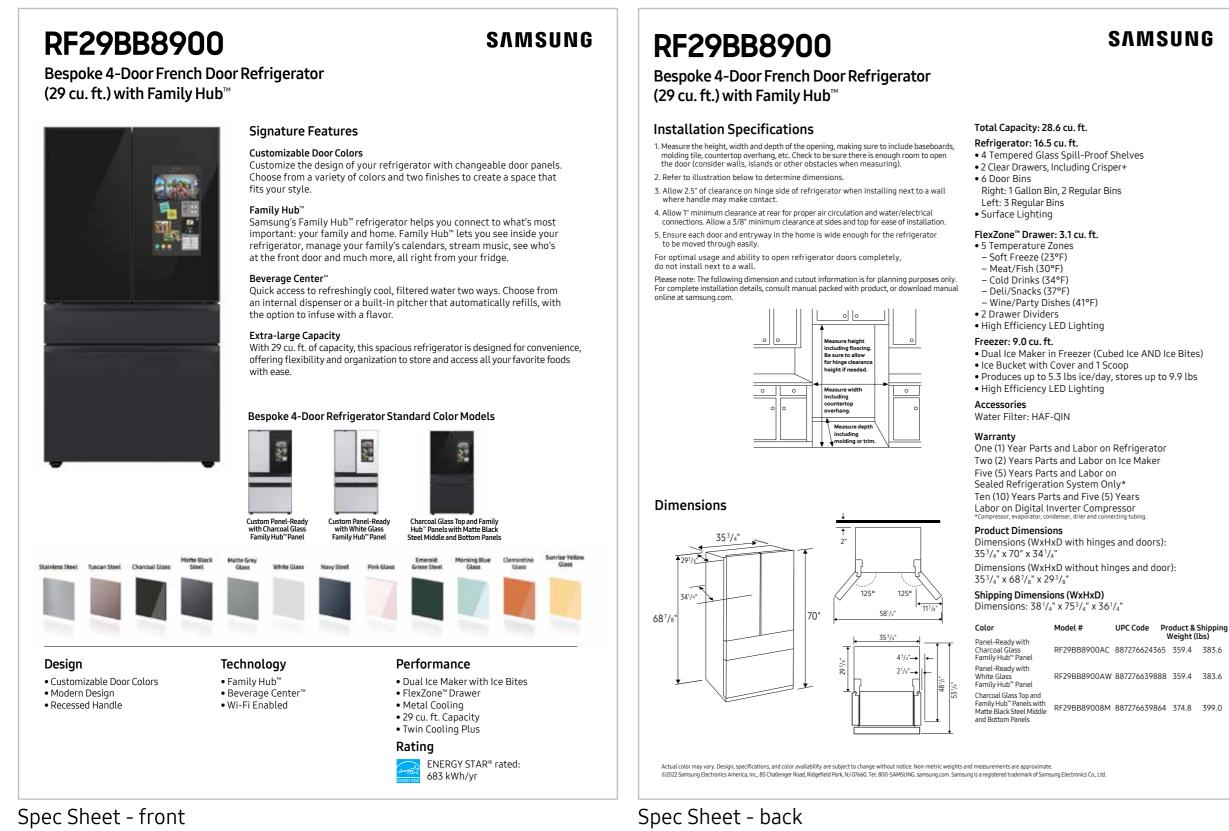

## **Spec Sheet**

## Easy Ads link

https://dam.gettyimages.com/p/z0c3461/external?o=AND&q=RF29BB8900%20Spec%20Sheet

#### **Product Description**

Extra-large capacity 4-Door French Door Refrigerator with customizable and changeable door panels available in a variety of colors and finishes featuring Samsung's Family Hub<sup>™</sup> which lets you see inside your refrigerator, manage your family's calendars, stream music, see who's at the front door and much more, all right from your fridge. It also features the Beverage Center<sup>™</sup> with both a water dispenser and AutoFill Water Pitcher. Plus a Dual Ice Maker with cubed ice and Ice Bites<sup>™</sup>.

### **Available Colors**

**Bespoke 4-Door French Door Refrigerator** (29 cu. ft.) with Family Hub<sup>™</sup> in **Customizable Door Panel Colors** with Charcoal Glass Family Hub<sup>™</sup> Panel RF29BB8900AC

**Bespoke 4-Door French Door Refrigerator** (29 cu. ft.) with Family Hub<sup>™</sup> in **Customizable Door Panel Colors** with White Glass Family Hub<sup>™</sup> Panel

RF29BB8900AW

**Bespoke 4-Door French Door Refrigerator** (29 cu. ft.) with Family Hub<sup>™</sup> in Charcoal Glass Top and Family Hub<sup>™</sup> Panels with Matte Black Steel Middle and Bottom Panels