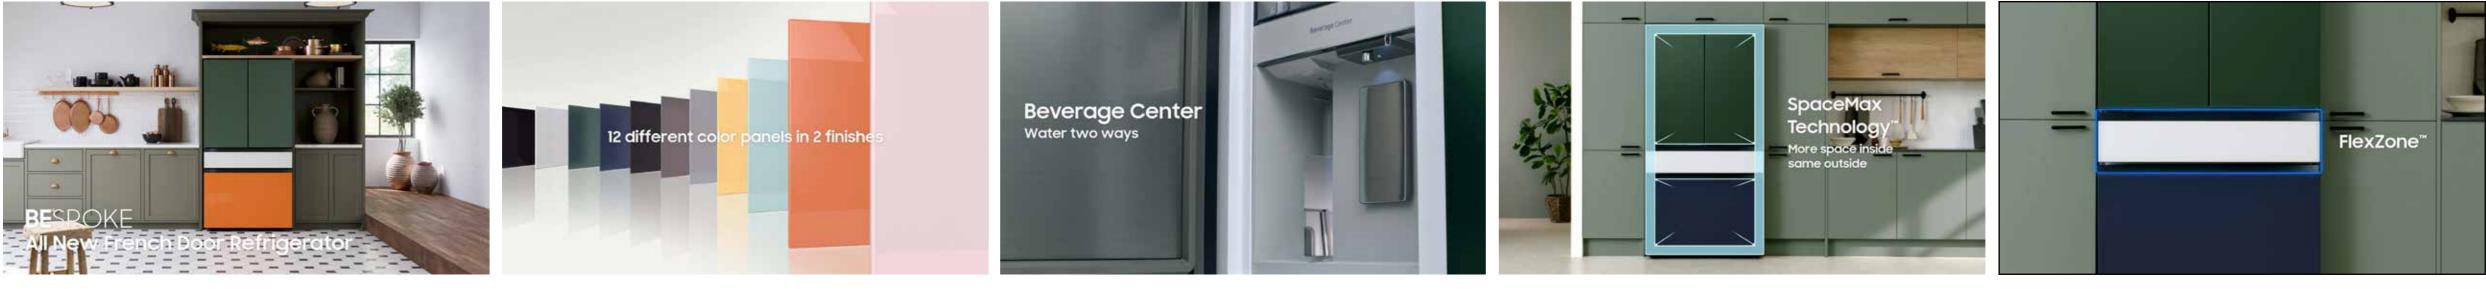

#### **Product Description**

Extra-large capacity 4-Door French Door Refrigerator with customizable and changeable door panels available in a variety of colors and finishes featuring Samsung's Family Hub<sup>™</sup> which lets you see inside your refrigerator, manage your family's calendars, stream music, see who's at the front door and much more, all right from your fridge. It also features the Beverage Center<sup>™</sup> with both a water dispenser and AutoFill Water Pitcher. Plus a Dual Ice Maker with cubed ice and Ice Bites<sup>™</sup>.

### **Available Colors**

**Bespoke 4-Door French Door Refrigerator** (29 cu. ft.) with Family Hub<sup>™</sup> in **Customizable Door Panel Colors** with Charcoal Glass Family Hub<sup>™</sup> Panel RF29BB8900AC

**Bespoke 4-Door French Door Refrigerator** (29 cu. ft.) with Family Hub<sup>™</sup> in **Customizable Door Panel Colors** with White Glass Family Hub<sup>™</sup> Panel

RF29BB8900AW

**Bespoke 4-Door French Door Refrigerator** (29 cu. ft.) with Family Hub<sup>™</sup> in Charcoal Glass Top and Family Hub<sup>™</sup> Panels with Matte Black Steel Middle and Bottom Panels

7

**RF29BB8900 – Bespoke 4-Door French Door Refrigerator** (29 cu. ft.) with Family Hub<sup>™</sup>

| у Сору                                                                                                                                                                     | Short Body Copy                                                                                                                                                                                                                      | Associated Image |
|----------------------------------------------------------------------------------------------------------------------------------------------------------------------------|--------------------------------------------------------------------------------------------------------------------------------------------------------------------------------------------------------------------------------------|------------------|
| r refrigerator with<br>ose from a variety of<br>eate a space that fits                                                                                                     | With customizable door<br>panels, choose from twelve<br>colors and two finishes to<br>create a space that fits<br>your style.                                                                                                        |                  |
| with Alexa built-in,<br>our family and home,<br>ily Hub <sup>™</sup> lets you<br>appliances and devices,<br>with your family and so<br>ur fridge.*<br><sup>required.</sup> | Samsung's Family Hub™,<br>now with Alexa built-in,<br>lets you control your<br>compatible smart devices,<br>stream music, and so<br>much more, all right<br>from your fridge.*<br>*Wi-Fi connection and Samsung account<br>required. | <image/>         |
| cool, filtered water<br>nternal dispenser or<br>natically refills, with<br>lavor.                                                                                          | Choose from an internal<br>dispenser or a built-in<br>AutoFill Water Pitcher.                                                                                                                                                        | Beverage Center  |

|  | E |
|--|---|
|  |   |

| Features and Benef                          | its – RF29BB8900 (Co           | ntinued)                                                                                                                                                                                                                                  |                                                                                              |                  |
|---------------------------------------------|--------------------------------|-------------------------------------------------------------------------------------------------------------------------------------------------------------------------------------------------------------------------------------------|----------------------------------------------------------------------------------------------|------------------|
| Overall Product Headline                    | Feature Name                   | Long Body Copy                                                                                                                                                                                                                            | Short Body Copy                                                                              | Associated Image |
| More space, more ways<br>to stay organized  | Extra-large Capacity           | With 29 cu. ft. of capacity, this spacious refrigerator<br>is designed for convenience, offering flexibility and<br>organization to store and access all your favorite<br>foods with ease.                                                | 29 cu. ft. of flexible storage<br>space to fit all the food you<br>love, with room for more. | SpaceMax™        |
| Ice your way                                | Dual Ice Maker with Ice Bites™ | Enjoy your favorite beverage with your choice of ice. Select from cubed ice or Ice Bites <sup>™</sup> that chill your drink faster.                                                                                                       | Select from cubed ice or<br>Ice Bites <sup>™</sup> that chill your<br>drink faster.          |                  |
| Customize your middle<br>drawer temperature | FlexZone <sup>™</sup> Drawer   | The FlexZone <sup>™</sup> Drawer is customizable with<br>5 different temperature settings. From<br>refrigerator to soft freeze, this middle drawer<br>can store everything from fruits and vegetables<br>to your favorite meat & seafood. | Customize your middle<br>drawer with 5 different<br>temperature settings.                    | <image/>         |