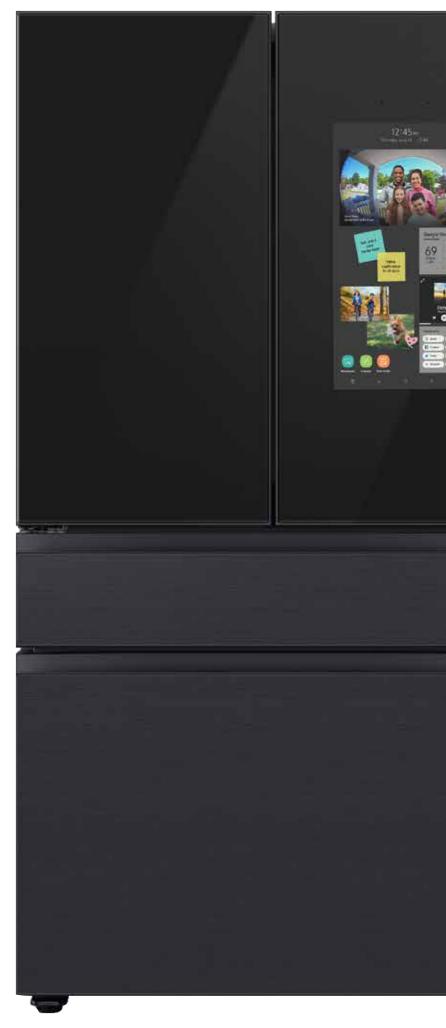

#### **Product Description**

Extra-large capacity 4-Door French Door Refrigerator with customizable and changeable door panels available in a variety of colors and finishes featuring Samsung's Family Hub<sup>™</sup> which lets you see inside your refrigerator, manage your family's calendars, stream music, see who's at the front door and much more, all right from your fridge. It also features the Beverage Center<sup>™</sup> with both a water dispenser and AutoFill Water Pitcher. Plus a Dual Ice Maker with cubed ice and Ice Bites<sup>™</sup>.

7

**RF29BB8900 – Bespoke 4-Door French Door Refrigerator** (29 cu. ft.) with Family Hub<sup>™</sup>

| у Сору                                                                                                                                                                     | Short Body Copy                                                                                                                                                                                                                      | Associated Image |
|----------------------------------------------------------------------------------------------------------------------------------------------------------------------------|--------------------------------------------------------------------------------------------------------------------------------------------------------------------------------------------------------------------------------------|------------------|
| r refrigerator with<br>ose from a variety of<br>eate a space that fits                                                                                                     | With customizable door<br>panels, choose from twelve<br>colors and two finishes to<br>create a space that fits<br>your style.                                                                                                        |                  |
| with Alexa built-in,<br>our family and home,<br>ily Hub <sup>™</sup> lets you<br>appliances and devices,<br>with your family and so<br>ur fridge.*<br><sup>required.</sup> | Samsung's Family Hub™,<br>now with Alexa built-in,<br>lets you control your<br>compatible smart devices,<br>stream music, and so<br>much more, all right<br>from your fridge.*<br>*Wi-Fi connection and Samsung account<br>required. | <image/>         |
| cool, filtered water<br>nternal dispenser or<br>natically refills, with<br>lavor.                                                                                          | Choose from an internal<br>dispenser or a built-in<br>AutoFill Water Pitcher.                                                                                                                                                        | Beverage Center  |