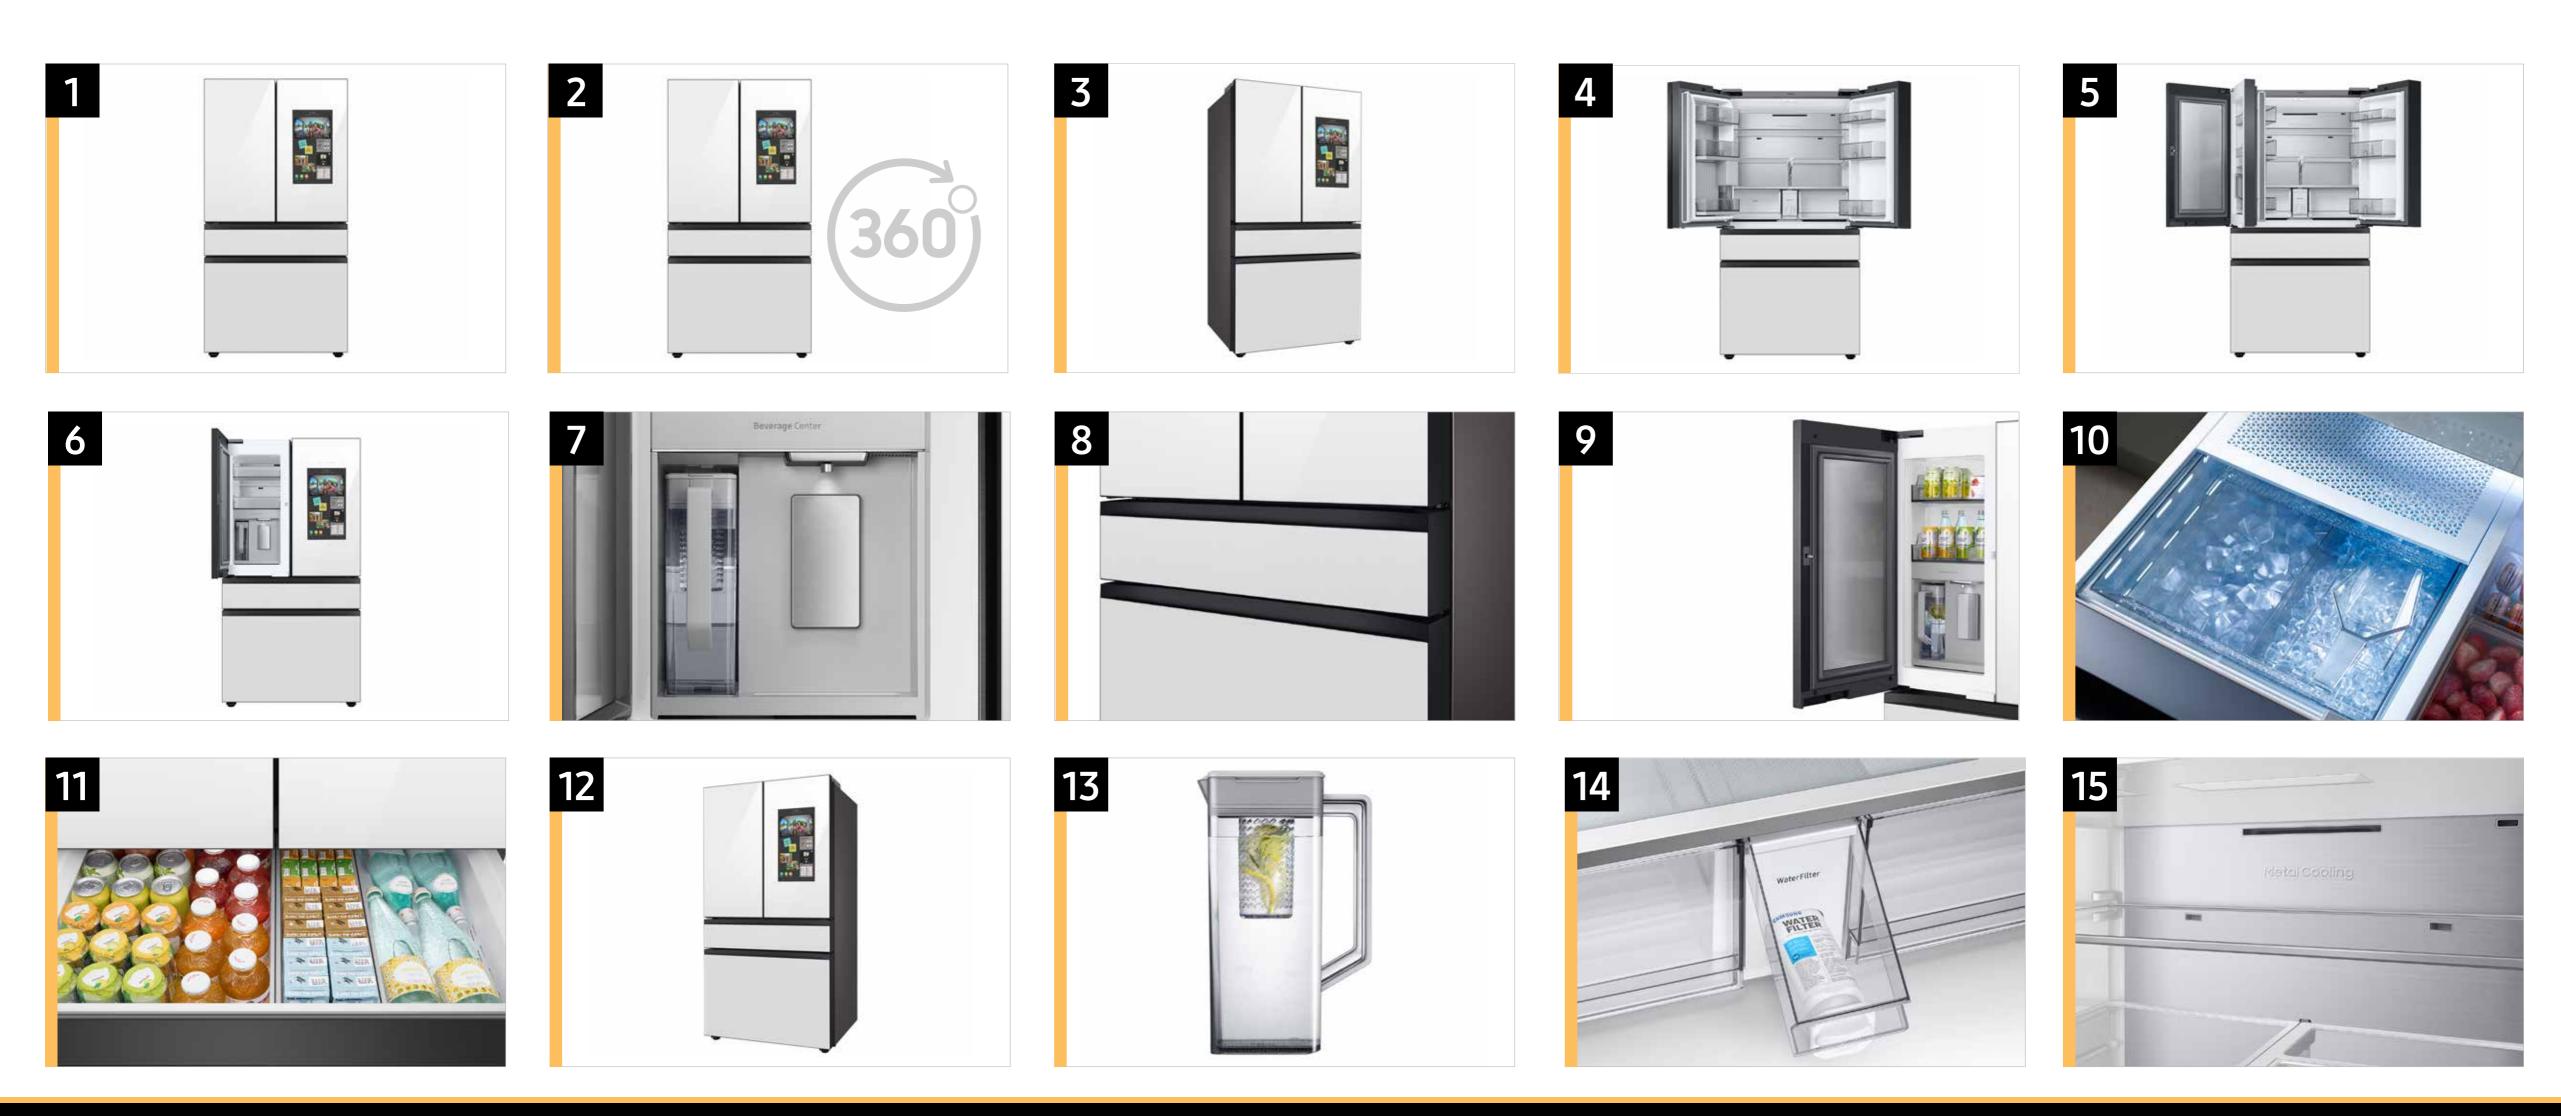

Bespoke 4-Door French Door Refrigerator (29 cu. ft.) with Family Hub™ in Customizable Door Panel Colors with White Glass Family Hub<sup>™</sup> Panel

Bespoke 4-Door French Door Refrigerator (29 cu. ft.) with Family Hub™ in Charcoal Glass Top and Family Hub<sup>™</sup> Panels with Matte Black Steel Middle and Bottom Panels

**Bespoke 4-Door French Door Refrigerator** (29 cu. ft.) with Family Hub<sup>™</sup> in **Customizable Door Panel Colors** with White Glass Family Hub<sup>™</sup> Panel

RF29BB8900AW

**Bespoke 4-Door French Door Refrigerator** (29 cu. ft.) with Family Hub<sup>™</sup> in Charcoal Glass Top and Family Hub<sup>™</sup> Panels with Matte Black Steel Middle and Bottom Panels

## **RF29BB8900AW Carousel Image Order**