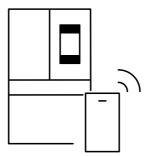

### Eastures and Repetits \_ DE20RR8000 (Continued)

| Features and Benef                  | its – RF29BB8900 (Co | ntinued)                                                                                                                                                                                                                         |                                                                                                                                                                                                                    |                  |
|-------------------------------------|----------------------|----------------------------------------------------------------------------------------------------------------------------------------------------------------------------------------------------------------------------------|--------------------------------------------------------------------------------------------------------------------------------------------------------------------------------------------------------------------|------------------|
| <b>Overall Product Headline</b>     | Feature Name         | Long Body Copy                                                                                                                                                                                                                   | Short Body Copy                                                                                                                                                                                                    | Associated Image |
| Consistent Temperature              | Metal Cooling        | The stainless steel paneling helps<br>maintain consistent temperature<br>throughout the refrigerator.                                                                                                                            | Stainless steel paneling<br>helps maintain consistent<br>temperature.                                                                                                                                              | MetalCooling     |
| Stay connected<br>anywhere, anytime | Wi-Fi Connectivity   | Use the Samsung SmartThings App <sup>*</sup> to get<br>notified when the door's open or when you<br>need a new water filter.<br>*Available on Android and iOS devices. A Wi-Fi connection<br>and a Samsung account are required. | Use Samsung SmartThings<br>to get notified when the<br>door's open or when you<br>need a new water filter.*<br>*Available on Android and iOS devices.<br>A Wi-Fi connection and a Samsung<br>account are required. |                  |