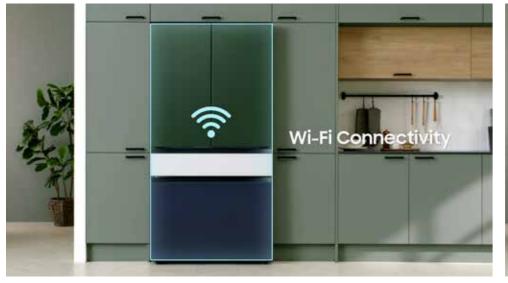

### Eastures and Repetits \_ DE20RR8000 (Continued)

| Features and Benef                  | its – RF29BB8900 (Co | ntinued)                                                                                                                                                                                                                         |                                                                                                                                                                                                                    |                  |
|-------------------------------------|----------------------|----------------------------------------------------------------------------------------------------------------------------------------------------------------------------------------------------------------------------------|--------------------------------------------------------------------------------------------------------------------------------------------------------------------------------------------------------------------|------------------|
| <b>Overall Product Headline</b>     | Feature Name         | Long Body Copy                                                                                                                                                                                                                   | Short Body Copy                                                                                                                                                                                                    | Associated Image |
| Consistent Temperature              | Metal Cooling        | The stainless steel paneling helps<br>maintain consistent temperature<br>throughout the refrigerator.                                                                                                                            | Stainless steel paneling<br>helps maintain consistent<br>temperature.                                                                                                                                              | MetalCooling     |
| Stay connected<br>anywhere, anytime | Wi-Fi Connectivity   | Use the Samsung SmartThings App <sup>*</sup> to get<br>notified when the door's open or when you<br>need a new water filter.<br>*Available on Android and iOS devices. A Wi-Fi connection<br>and a Samsung account are required. | Use Samsung SmartThings<br>to get notified when the<br>door's open or when you<br>need a new water filter.*<br>*Available on Android and iOS devices.<br>A Wi-Fi connection and a Samsung<br>account are required. |                  |