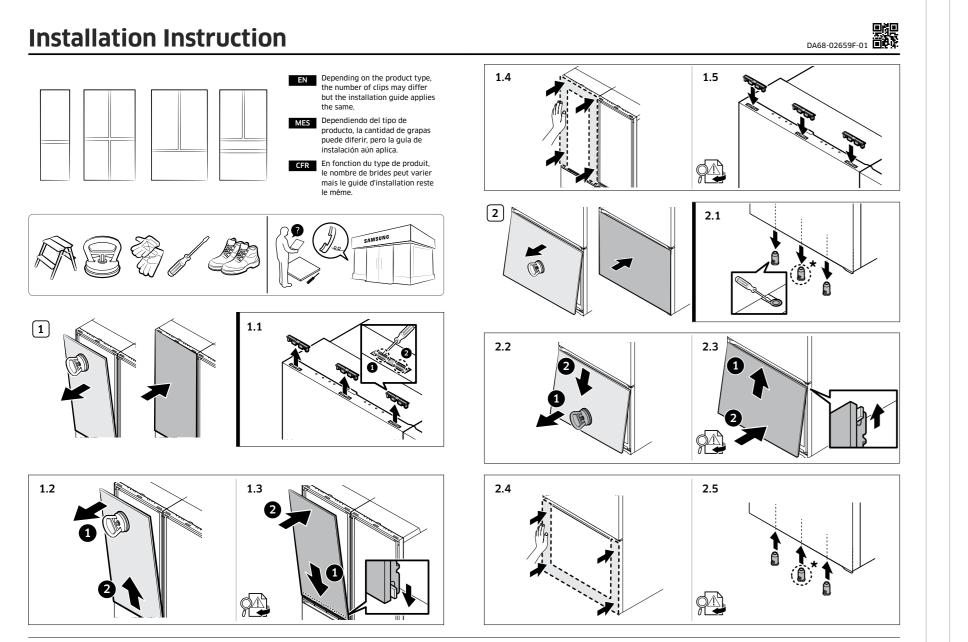

## **Bespoke Panel Installation Guide**

#### Easy Ads link

https://dam.gettyimages.com/p/z0c3461/external?o=AND&q=RF29BB8900%20Installation%20Guide

#### Installation Instruction

#### 

- Place the top panel into the groove along the it as shown in figure 1.3. Make sure that there installed, insert the retaining clips as shown in Place the middle or bottom panel into the gro in to secure it as shown in figure 2.3. Make su is securely installed, insert the retaining clips type.)
- · After inserting the panel properly, make sure Ensure there is no gap between the panel and from falling off due to external forces.
- Wear gloves without ornaments such as r · It is recommended to use a chair or ladde
- For safety reasons, two or more persons When removing the bottom clips, take care