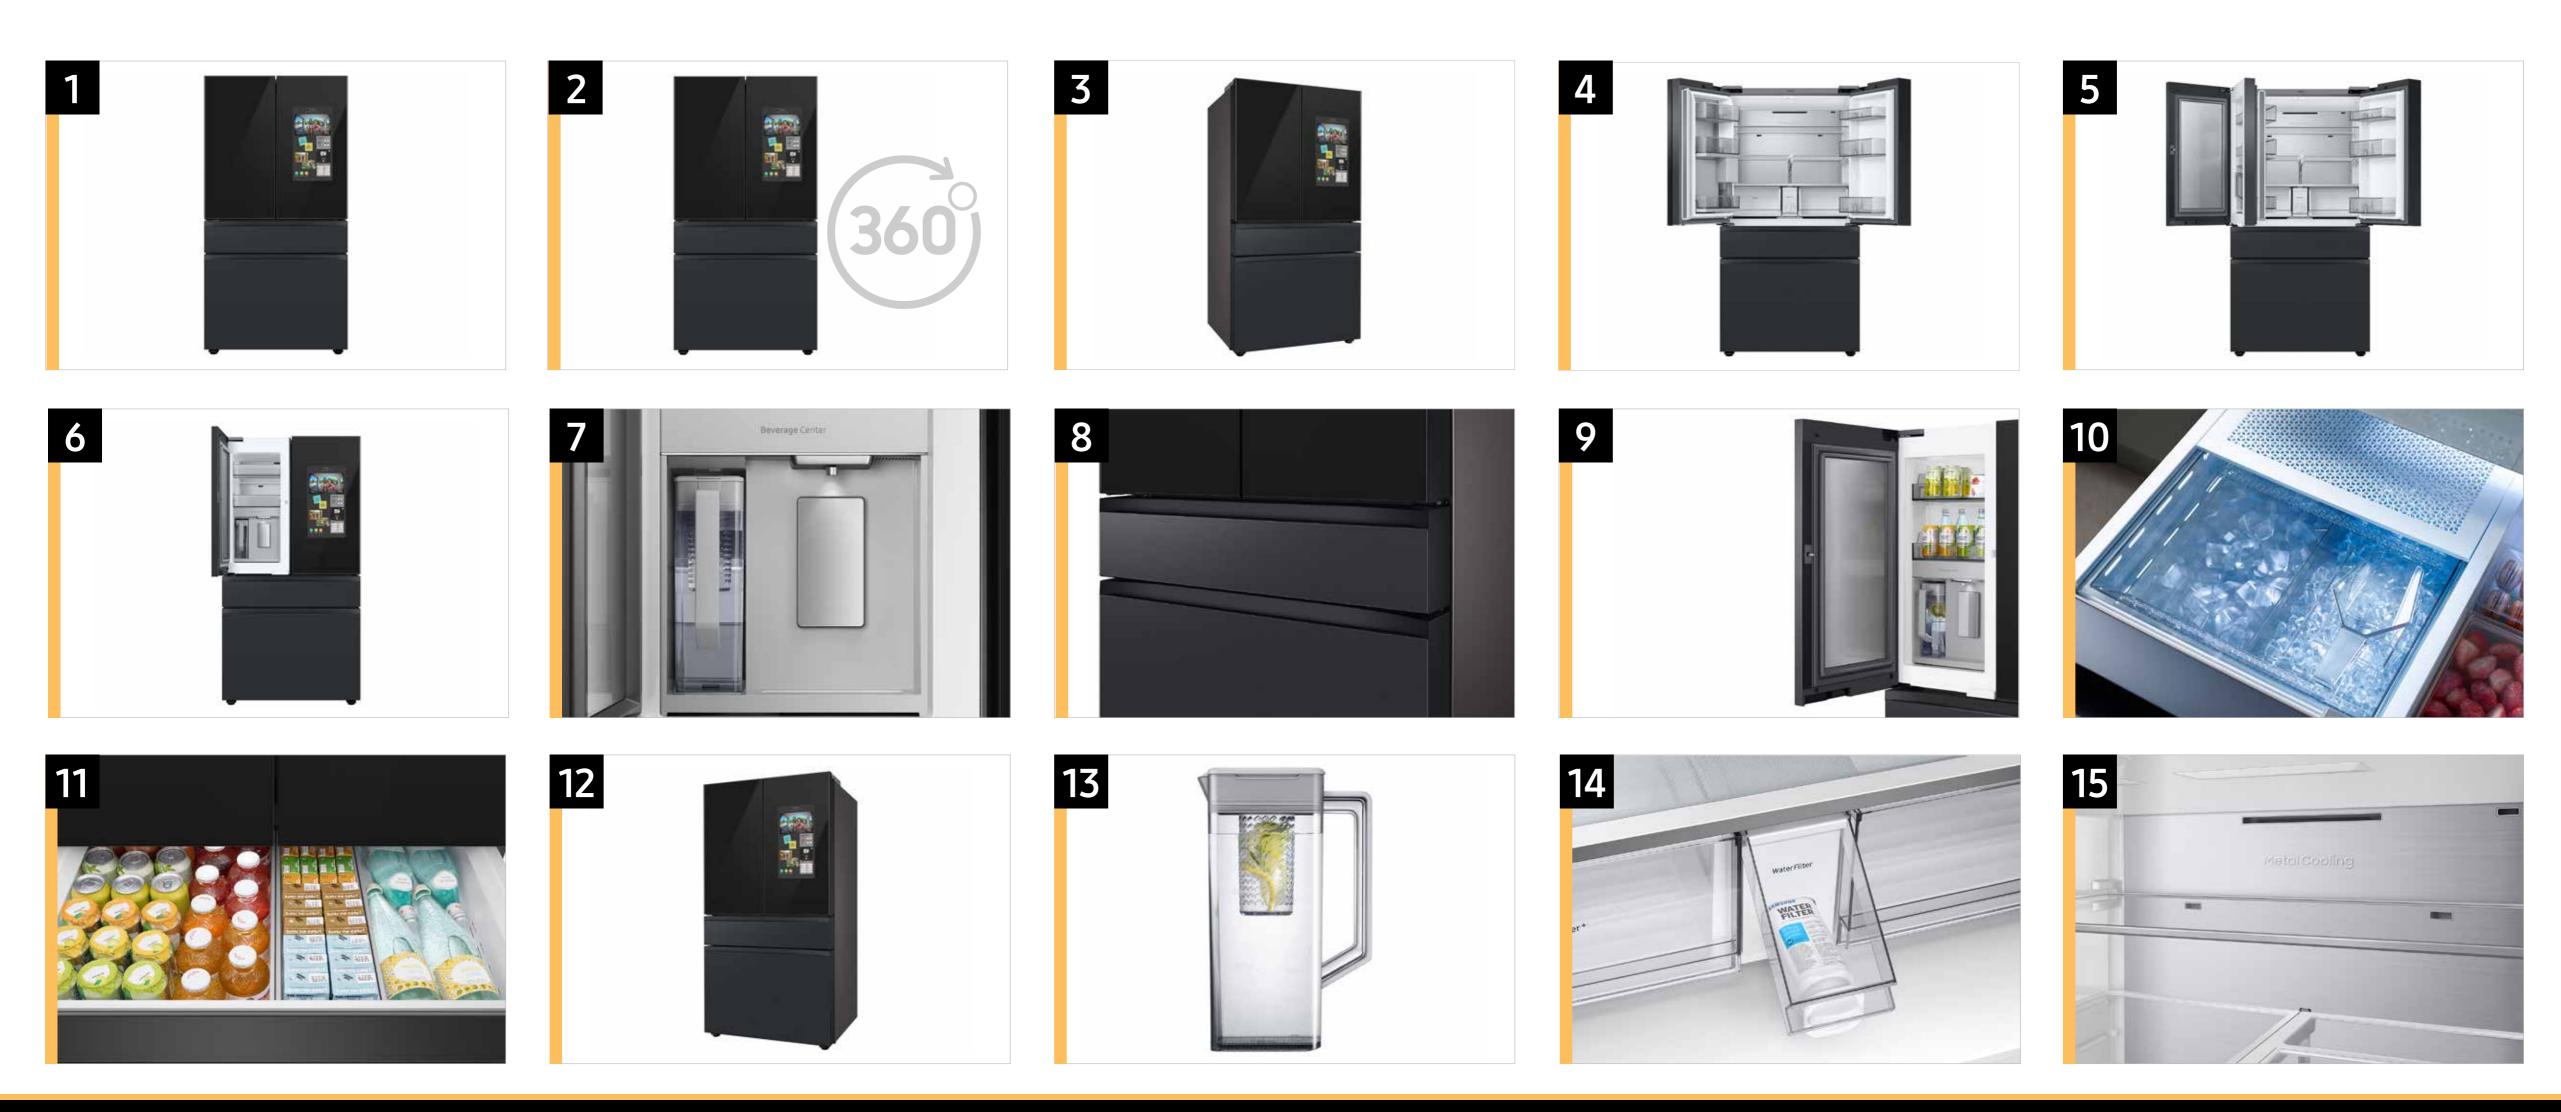

## Bespoke 4-Door French Door Refrigerator (29 cu. ft.) with Family Hub<sup>™</sup> **RF29BB8900**

Available in:

Bespoke 4-Door French Door Refrigerator (29 cu. ft.) with Family Hub™ in Customizable Door Panel Colors with Charcoal Glass Family Hub<sup>™</sup> Panel

#### **Available Colors**

**Bespoke 4-Door French Door Refrigerator** (29 cu. ft.) with Family Hub<sup>™</sup> in **Customizable Door Panel Colors** with Charcoal Glass Family Hub<sup>™</sup> Panel RF29BB8900AC

## **RF29BB8900AC Carousel Image Order**