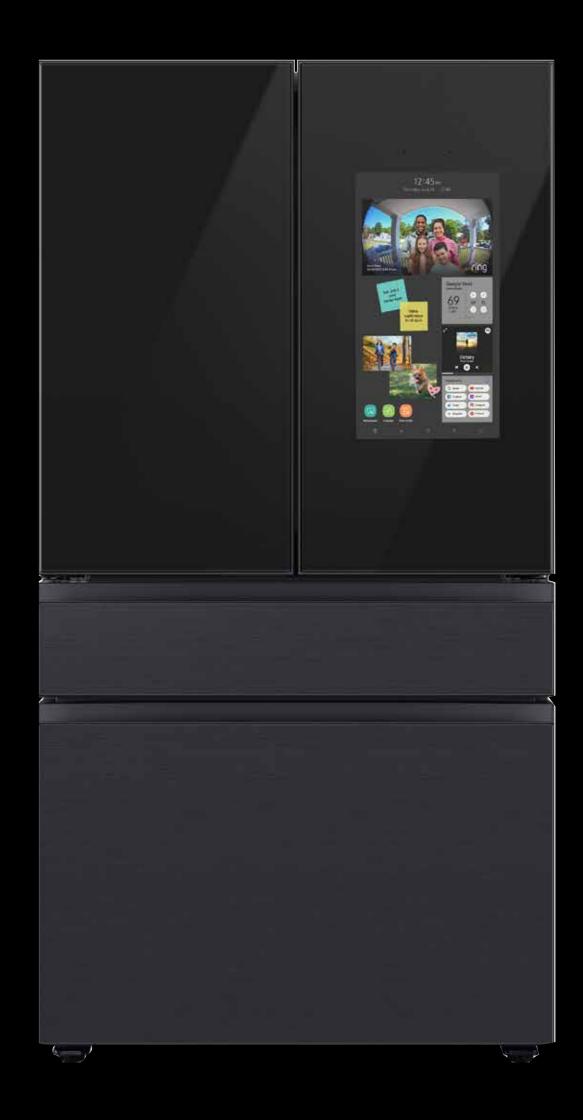

## Bespoke 4-Door French Door Refrigerator (29 cu. ft.) with Family Hub<sup>™</sup> **RF29BB8900**

Available in:

Bespoke 4-Door French Door Refrigerator (29 cu. ft.) with Family Hub™ in Customizable Door Panel Colors with Charcoal Glass Family Hub<sup>™</sup> Panel

#### **Product Description**

Extra-large capacity 4-Door French Door Refrigerator with customizable and changeable door panels available in a variety of colors and finishes featuring Samsung's Family Hub<sup>™</sup> which lets you see inside your refrigerator, manage your family's calendars, stream music, see who's at the front door and much more, all right from your fridge. It also features the Beverage Center<sup>™</sup> with both a water dispenser and AutoFill Water Pitcher. Plus a Dual Ice Maker with cubed ice and Ice Bites<sup>™</sup>.

#### **Available Colors**

**Bespoke 4-Door French Door Refrigerator** (29 cu. ft.) with Family Hub<sup>™</sup> in **Customizable Door Panel Colors** with Charcoal Glass Family Hub<sup>™</sup> Panel RF29BB8900AC