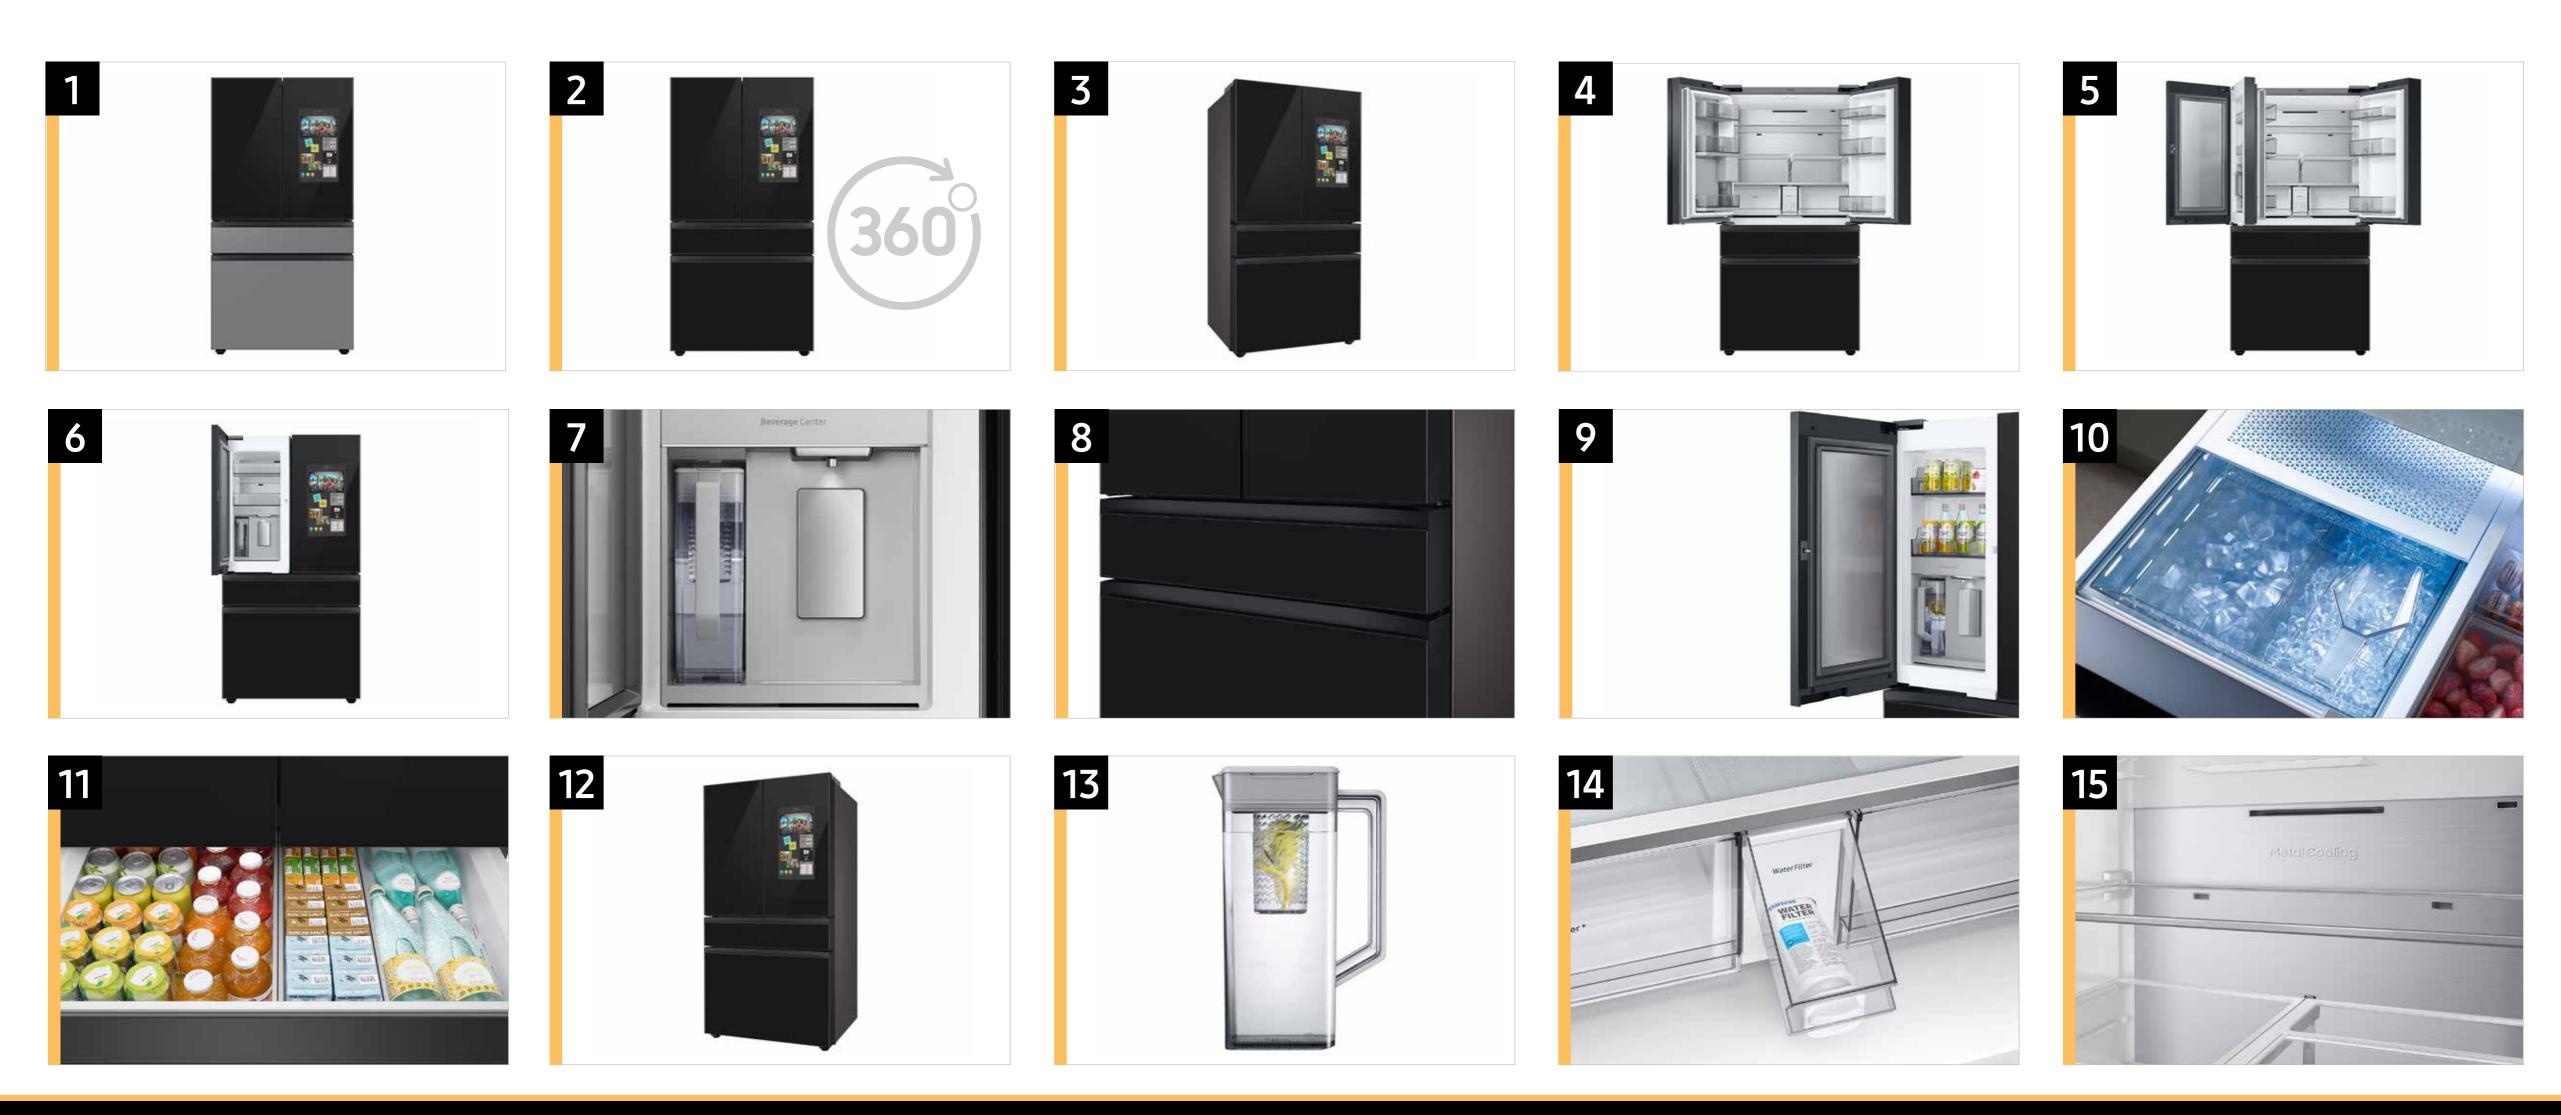

## Bespoke 4-Door French Door Refrigerator (29 cu. ft.) with Family Hub<sup>™</sup> **RF29BB8900**

Available in:

Bespoke 4-Door French Door Refrigerator (29 cu. ft.) with Family Hub™ in Customizable Door Panel Colors with Charcoal Glass Family Hub<sup>™</sup> Panel

Bespoke 4-Door French Door Refrigerator (29 cu. ft.) with Family Hub™ in Customizable Door Panel Colors with White Glass Family Hub<sup>™</sup> Panel

Bespoke 4-Door French Door Refrigerator (29 cu. ft.) with Family Hub™ in Charcoal Glass Top and Family Hub<sup>™</sup> Panels with Matte Black Steel Middle and Bottom Panels

## **RF29BB8900AC Carousel Image Order**

## **RF29BB89008M Carousel Image Order**

Refrigerator: Overview | Messaging | Specs | Icons