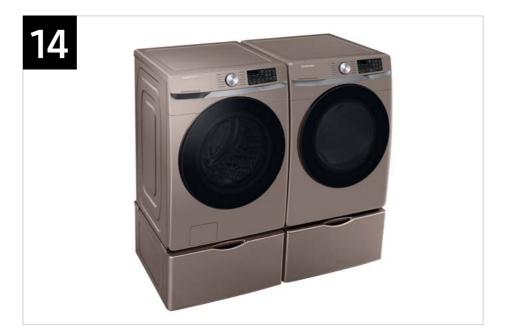

13

| Headline                 | Feature Name         | Long Body Copy                                                                                                                                                                                                                                      | Short Body Copy                                                                                                                | Associated Image                                                                                                                                                                                                                                                                                                                                                                                                                                                                                                                                                                                                                                                                                                                                                                                                                                                                                                                                                                                                                                                                                                                                                                                                                                                                                                                                                                                                                                                                                                                                                                                                                                                                                                                                                                                                                                                                                                                                                                                                                                                                                                               |
|--------------------------|----------------------|-----------------------------------------------------------------------------------------------------------------------------------------------------------------------------------------------------------------------------------------------------|--------------------------------------------------------------------------------------------------------------------------------|--------------------------------------------------------------------------------------------------------------------------------------------------------------------------------------------------------------------------------------------------------------------------------------------------------------------------------------------------------------------------------------------------------------------------------------------------------------------------------------------------------------------------------------------------------------------------------------------------------------------------------------------------------------------------------------------------------------------------------------------------------------------------------------------------------------------------------------------------------------------------------------------------------------------------------------------------------------------------------------------------------------------------------------------------------------------------------------------------------------------------------------------------------------------------------------------------------------------------------------------------------------------------------------------------------------------------------------------------------------------------------------------------------------------------------------------------------------------------------------------------------------------------------------------------------------------------------------------------------------------------------------------------------------------------------------------------------------------------------------------------------------------------------------------------------------------------------------------------------------------------------------------------------------------------------------------------------------------------------------------------------------------------------------------------------------------------------------------------------------------------------|
| Easier use, for everyone | ADA Compliant        | With use of a Samsung Riser,* your washer or dryer is compliant with the Americans with Disabilities Act (ADA), making loading and unloading much easier.  *ADA Compliant when using 27" wide riser. (Riser model codes: WE272NW, WE272NC, WE272NV) | Designed for easy use for everyone.*  *ADA Compliant when using 27" wide riser. (Riser model codes: WE272NW, WE272NC, WE272NV) |                                                                                                                                                                                                                                                                                                                                                                                                                                                                                                                                                                                                                                                                                                                                                                                                                                                                                                                                                                                                                                                                                                                                                                                                                                                                                                                                                                                                                                                                                                                                                                                                                                                                                                                                                                                                                                                                                                                                                                                                                                                                                                                                |
| Perfect pair             | Matching Accessories | Round out your laundry setup with a matching dryer, pedestal, riser, and more.                                                                                                                                                                      | N/A                                                                                                                            | Medical Control of the Control of th |

### Related Products and Accessories

| Dryer Series                                                                           | Pedestal                      | Riser              | Stacking Kit |
|----------------------------------------------------------------------------------------|-------------------------------|--------------------|--------------|
| DVE45B6300W<br>DVG45B6300W<br>DVE45B6300C<br>DVG45B6300C<br>DVE45B6300P<br>DVG45B6300P | WE402NW<br>WE402NC<br>WE402NP | WE272NW<br>WE272NC | SKK-8K       |