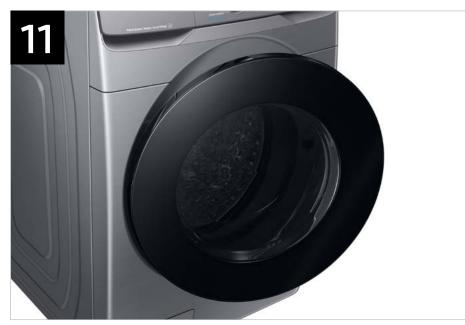

| Headline                            | Feature Name                             | Long Body Copy                                                                                                                                                                                                                   | Short Body Copy                                                                                                                                                                             | Associated Image  |
|-------------------------------------|------------------------------------------|----------------------------------------------------------------------------------------------------------------------------------------------------------------------------------------------------------------------------------|---------------------------------------------------------------------------------------------------------------------------------------------------------------------------------------------|-------------------|
| Open the door to a fresher washer   | Antimicrobial Technology                 | The inside of the washer is treated with antimicrobial technology to help keep it smelling fresh.*  *Antimicrobial treatment does not protect users or other items against bacteria, viruses, germs, or other disease organisms. | Keep your drum smelling fresh with antimicrobial technology.*  *Antimicrobial treatment does not protect users or other items against bacteria, viruses, germs, or other disease organisms. |                   |
| Premium design for an elevated look | Scratch-Resistant<br>Tempered Glass Door | Our sleek, new flat-panel door will elevate any laundry space and with scratch-resistant tempered glass, it combines an ultra-premium design with a durable finish.                                                              | Sleek and scratch-<br>resistant, our new<br>flat-panel door<br>will elevate any<br>laundry space.                                                                                           | Scratch-Resistant |
| Space-saving design                 | Closet-Depth Fit*                        | Perfect for any laundry space, this washer has a shallower depth for an easy installation into closets without sacrificing any washing capacity.*  *Designed to fit a 39" installation depth.                                    | A shallower depth allows for an easy installation into closets without sacrificing washing capacity.*  *Designed to fit a 39" installation depth.                                           |                   |