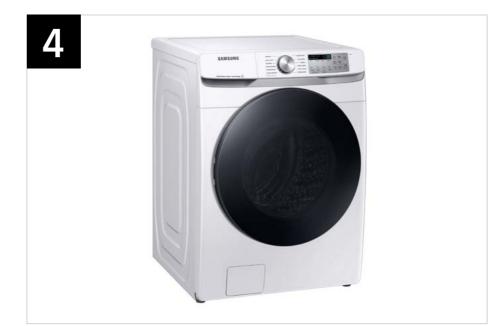

## Product Overview

WF45B6300AW WF45B6300AC WF45B6300AP

4.5 cu. ft. Large Capacity Smart Front Load Washer with Super Speed Wash

#### **Product Overview**

#### **Product Title**

4.5 cu. ft. Large Capacity Smart Front Load Washer with Super Speed Wash