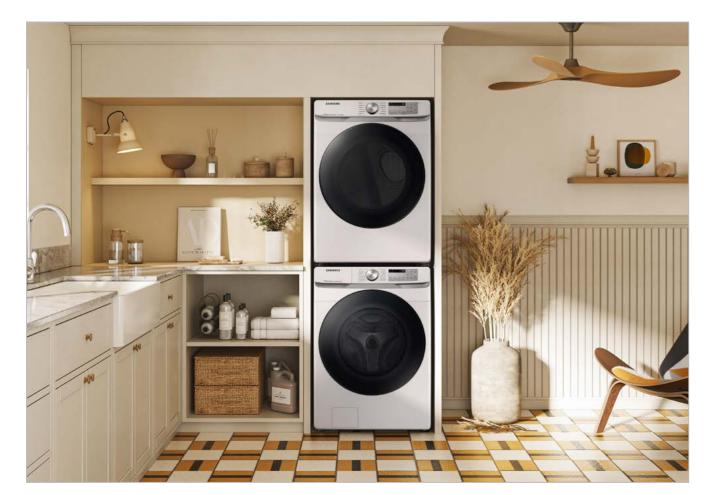

# Lifestyle Images

WF45B6300AW WF45B6300AC WF45B6300AP

4.5 cu. ft. Large Capacity Smart Front Load Washer with Super Speed Wash

#### Easy Ads link

https://dam.gettyimages.com/p/z0c3461/external?o=AND&q=WF45B6300%20Lifestyle%20Images

White 6300 Pair

White 6300 Pair

Champagne 6300 Pair

Champagne 6300 Pair

15

Platinum 6300 Pair