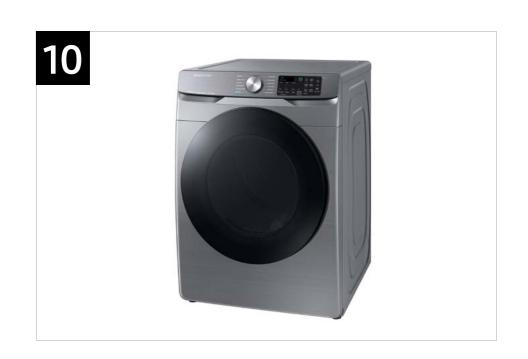

## Product Overview

DVE45B6300W / DVG45B6300W DVE45B6300C / DVG45B6300C DVE45B6300P / DVG45B6300P

7.5 cu. ft. Smart Electric Dryer with Steam Sanitize+ 7.5 cu. ft. Smart Gas Dryer with Steam Sanitize+

#### **Product Titles**

DVE45B6300W, DVE45B6300C, DVE45B6300P - 7.5 cu. ft. Smart Electric Dryer with Steam Sanitize+ DVG45B6300W, DVG45B6300C, DVG45B6300P - 7.5 cu. ft. Smart Gas Dryer with Steam Sanitize+