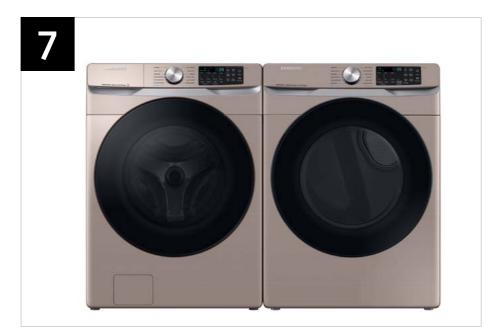

### Related Products and Accessories

| Dryer Series                                                                           | Pedestal                      | Riser              | Stacking Kit |
|----------------------------------------------------------------------------------------|-------------------------------|--------------------|--------------|
| DVE45B6300W<br>DVG45B6300W<br>DVE45B6300C<br>DVG45B6300C<br>DVE45B6300P<br>DVG45B6300P | WE402NW<br>WE402NC<br>WE402NP | WE272NW<br>WE272NC | SKK-8K       |