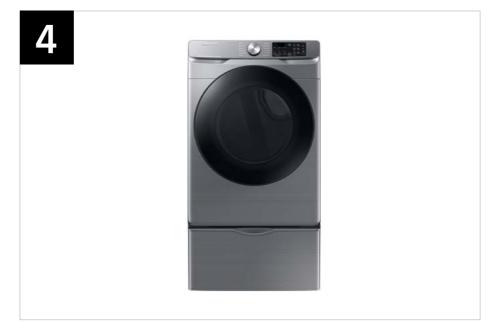

## Product Overview

DVE45B6300W / DVG45B6300W DVE45B6300C / DVG45B6300C DVE45B6300P / DVG45B6300P

7.5 cu. ft. Smart Electric Dryer with Steam Sanitize+ 7.5 cu. ft. Smart Gas Dryer with Steam Sanitize+

#### **Product Titles**

DVE45B6300W, DVE45B6300C, DVE45B6300P - 7.5 cu. ft. Smart Electric Dryer with Steam Sanitize+ DVG45B6300W, DVG45B6300C, DVG45B6300P - 7.5 cu. ft. Smart Gas Dryer with Steam Sanitize+