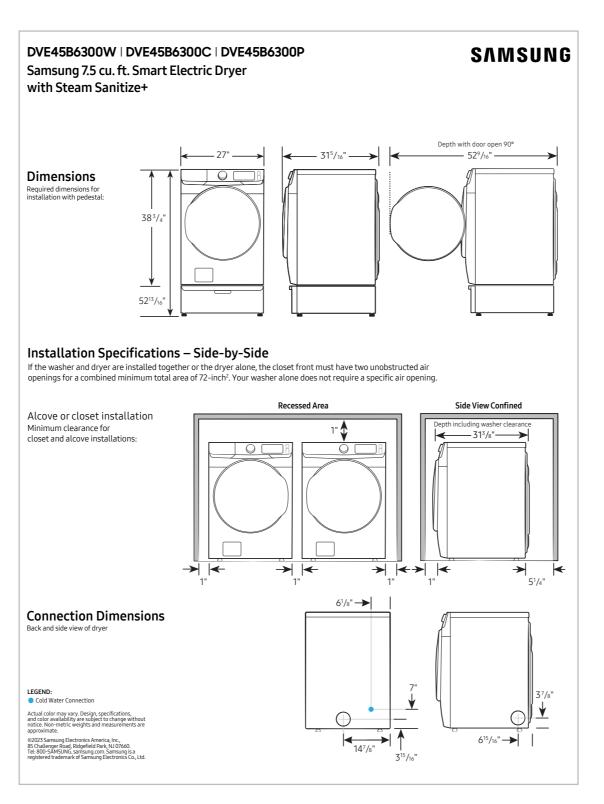

## Product Overview

DVE45B6300W / DVG45B6300W DVE45B6300C / DVG45B6300C DVE45B6300P / DVG45B6300P

7.5 cu. ft. Smart Electric Dryer with Steam Sanitize+ 7.5 cu. ft. Smart Gas Dryer with Steam Sanitize+

#### **Product Titles**

DVE45B6300W, DVE45B6300C, DVE45B6300P - 7.5 cu. ft. Smart Electric Dryer with Steam Sanitize+ DVG45B6300W, DVG45B6300C, DVG45B6300P - 7.5 cu. ft. Smart Gas Dryer with Steam Sanitize+