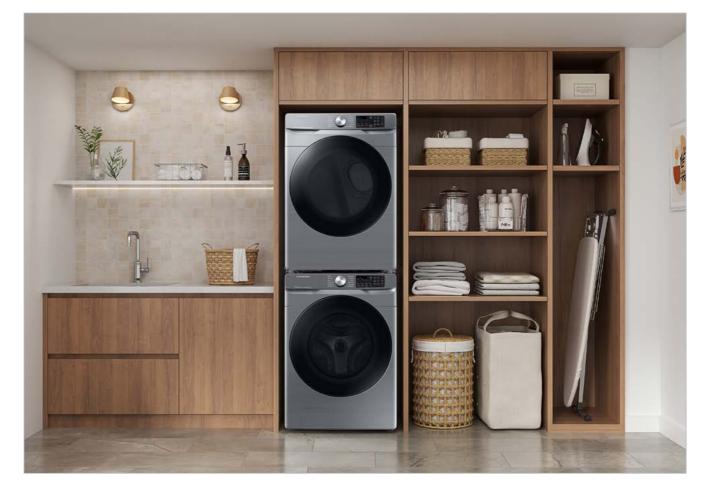

# Lifestyle Images

WF45B6300AW WF45B6300AC WF45B6300AP

4.5 cu. ft. Large Capacity Smart Front Load Washer with Super Speed Wash

#### Easy Ads link

https://dam.gettyimages.com/p/z0c3461/external?o=AND&q=WF45B6300%20Lifestyle%20Images

White 6300 Pair

White 6300 Pair

Champagne 6300 Pair

Champagne 6300 Pair

15

Platinum 6300 Pair