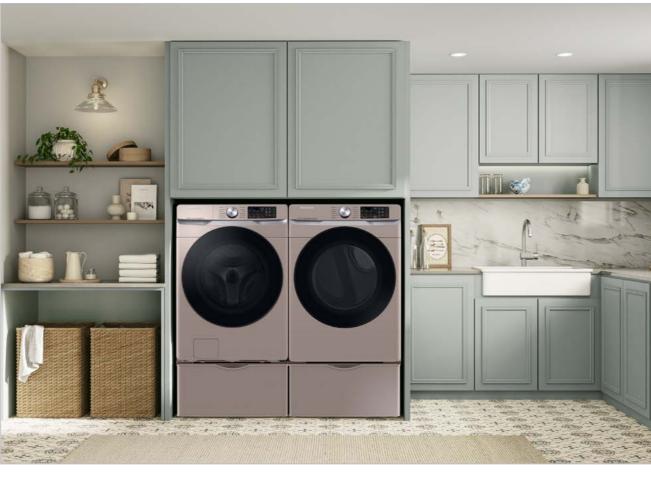

# Lifestyle Images

WF45B6300AW WF45B6300AC WF45B6300AP

4.5 cu. ft. Large Capacity Smart Front Load Washer with Super Speed Wash

#### Easy Ads link

https://dam.gettyimages.com/p/z0c3461/external?o=AND&q=WF45B6300%20Lifestyle%20Images

White 6300 Pair

White 6300 Pair

Champagne 6300 Pair

Champagne 6300 Pair

15

Platinum 6300 Pair