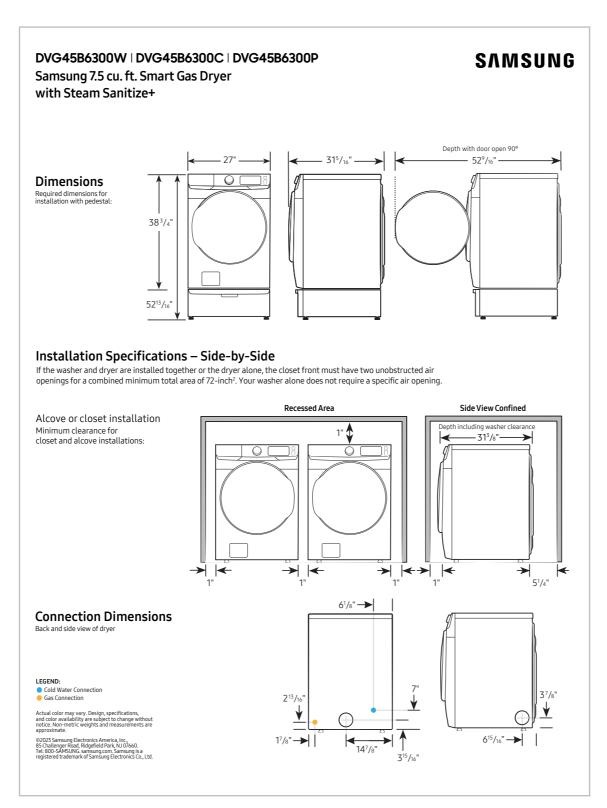

## Product Overview

DVE45B6300W / DVG45B6300W DVE45B6300C / DVG45B6300C DVE45B6300P / DVG45B6300P

7.5 cu. ft. Smart Electric Dryer with Steam Sanitize+ 7.5 cu. ft. Smart Gas Dryer with Steam Sanitize+

#### **Product Titles**

DVE45B6300W, DVE45B6300C, DVE45B6300P - 7.5 cu. ft. Smart Electric Dryer with Steam Sanitize+ DVG45B6300W, DVG45B6300C, DVG45B6300P - 7.5 cu. ft. Smart Gas Dryer with Steam Sanitize+