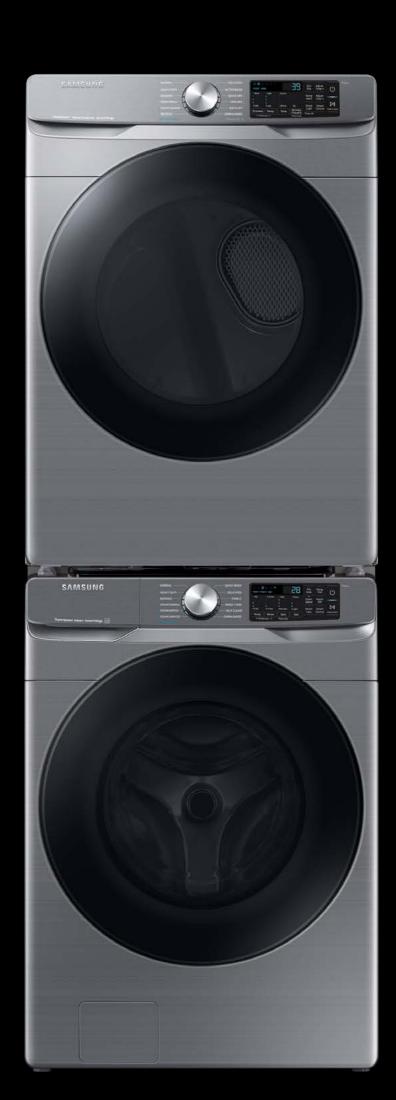

Model Number: WF45B6300AP

UPC: 887276627410

<sup>\*</sup>Based on using Super Speed on a Normal cycle with an 8lb load.

<sup>\*\*</sup>Requires wireless network, Samsung account and SmartThings App. Available on Android and iOS devices.