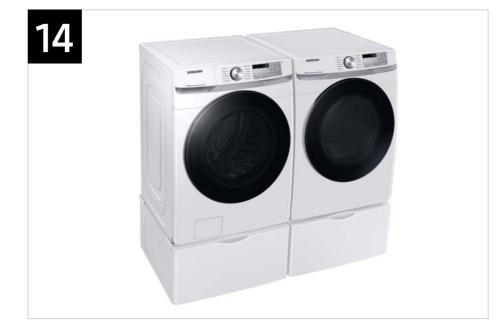

13

| Headline                 | Feature Name         | Long Body Copy                                                                                                                                                                                                                                      | Short Body Copy                                                                                                                | Associated Image                                                                                                                                                                                                                                                                                                                                                                                                                                                                                                                                                                                                                                                                                                                                                                                                                                                                                                                                                                                                                                                                                                                                                                                                                                                                                                                                                                                                                                                                                                                                                                                                                                                                                                                                                                                                                                                                                                                                                                                                                                                                                                               |
|--------------------------|----------------------|-----------------------------------------------------------------------------------------------------------------------------------------------------------------------------------------------------------------------------------------------------|--------------------------------------------------------------------------------------------------------------------------------|--------------------------------------------------------------------------------------------------------------------------------------------------------------------------------------------------------------------------------------------------------------------------------------------------------------------------------------------------------------------------------------------------------------------------------------------------------------------------------------------------------------------------------------------------------------------------------------------------------------------------------------------------------------------------------------------------------------------------------------------------------------------------------------------------------------------------------------------------------------------------------------------------------------------------------------------------------------------------------------------------------------------------------------------------------------------------------------------------------------------------------------------------------------------------------------------------------------------------------------------------------------------------------------------------------------------------------------------------------------------------------------------------------------------------------------------------------------------------------------------------------------------------------------------------------------------------------------------------------------------------------------------------------------------------------------------------------------------------------------------------------------------------------------------------------------------------------------------------------------------------------------------------------------------------------------------------------------------------------------------------------------------------------------------------------------------------------------------------------------------------------|
| Easier use, for everyone | ADA Compliant        | With use of a Samsung Riser,* your washer or dryer is compliant with the Americans with Disabilities Act (ADA), making loading and unloading much easier.  *ADA Compliant when using 27" wide riser. (Riser model codes: WE272NW, WE272NC, WE272NV) | Designed for easy use for everyone.*  *ADA Compliant when using 27" wide riser. (Riser model codes: WE272NW, WE272NC, WE272NV) |                                                                                                                                                                                                                                                                                                                                                                                                                                                                                                                                                                                                                                                                                                                                                                                                                                                                                                                                                                                                                                                                                                                                                                                                                                                                                                                                                                                                                                                                                                                                                                                                                                                                                                                                                                                                                                                                                                                                                                                                                                                                                                                                |
| Perfect pair             | Matching Accessories | Round out your laundry setup with a matching dryer, pedestal, riser, and more.                                                                                                                                                                      | N/A                                                                                                                            | Medical Control of the Control of th |

### Related Products and Accessories

| Dryer Series                                                                           | Pedestal                      | Riser              | Stacking Kit |
|----------------------------------------------------------------------------------------|-------------------------------|--------------------|--------------|
| DVE45B6300W<br>DVG45B6300W<br>DVE45B6300C<br>DVG45B6300C<br>DVE45B6300P<br>DVG45B6300P | WE402NW<br>WE402NC<br>WE402NP | WE272NW<br>WE272NC | SKK-8K       |