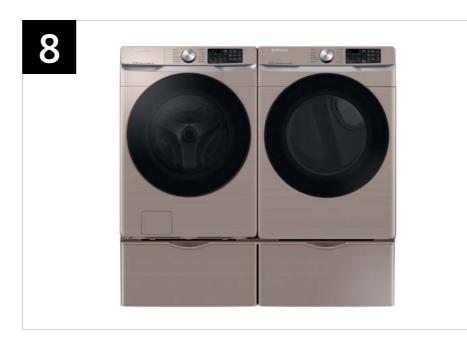

### Related Products and Accessories

| Dryer Series                                                                           | Pedestal                      | Riser              | Stacking Kit |
|----------------------------------------------------------------------------------------|-------------------------------|--------------------|--------------|
| DVE45B6300W<br>DVG45B6300W<br>DVE45B6300C<br>DVG45B6300C<br>DVE45B6300P<br>DVG45B6300P | WE402NW<br>WE402NC<br>WE402NP | WE272NW<br>WE272NC | SKK-8K       |