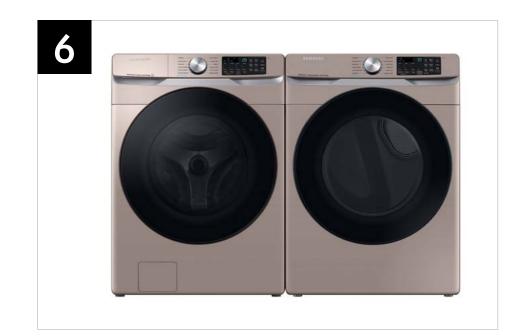

13

| Headline                 | Feature Name         | Long Body Copy                                                                                                                                                                                                                                      | Short Body Copy                                                                                                                | Associated Image                                                                                                                                                                                                                                                                                                                                                                                                                                                                                                                                                                                                                                                                                                                                                                                                                                                                                                                                                                                                                                                                                                                                                                                                                                                                                                                                                                                                                                                                                                                                                                                                                                                                                                                                                                                                                                                                                                                                                                                                                                                                                                               |
|--------------------------|----------------------|-----------------------------------------------------------------------------------------------------------------------------------------------------------------------------------------------------------------------------------------------------|--------------------------------------------------------------------------------------------------------------------------------|--------------------------------------------------------------------------------------------------------------------------------------------------------------------------------------------------------------------------------------------------------------------------------------------------------------------------------------------------------------------------------------------------------------------------------------------------------------------------------------------------------------------------------------------------------------------------------------------------------------------------------------------------------------------------------------------------------------------------------------------------------------------------------------------------------------------------------------------------------------------------------------------------------------------------------------------------------------------------------------------------------------------------------------------------------------------------------------------------------------------------------------------------------------------------------------------------------------------------------------------------------------------------------------------------------------------------------------------------------------------------------------------------------------------------------------------------------------------------------------------------------------------------------------------------------------------------------------------------------------------------------------------------------------------------------------------------------------------------------------------------------------------------------------------------------------------------------------------------------------------------------------------------------------------------------------------------------------------------------------------------------------------------------------------------------------------------------------------------------------------------------|
| Easier use, for everyone | ADA Compliant        | With use of a Samsung Riser,* your washer or dryer is compliant with the Americans with Disabilities Act (ADA), making loading and unloading much easier.  *ADA Compliant when using 27" wide riser. (Riser model codes: WE272NW, WE272NC, WE272NV) | Designed for easy use for everyone.*  *ADA Compliant when using 27" wide riser. (Riser model codes: WE272NW, WE272NC, WE272NV) |                                                                                                                                                                                                                                                                                                                                                                                                                                                                                                                                                                                                                                                                                                                                                                                                                                                                                                                                                                                                                                                                                                                                                                                                                                                                                                                                                                                                                                                                                                                                                                                                                                                                                                                                                                                                                                                                                                                                                                                                                                                                                                                                |
| Perfect pair             | Matching Accessories | Round out your laundry setup with a matching dryer, pedestal, riser, and more.                                                                                                                                                                      | N/A                                                                                                                            | Medical Control of the Control of th |

### Related Products and Accessories

| Dryer Series                                                                           | Pedestal                      | Riser              | Stacking Kit |
|----------------------------------------------------------------------------------------|-------------------------------|--------------------|--------------|
| DVE45B6300W<br>DVG45B6300W<br>DVE45B6300C<br>DVG45B6300C<br>DVE45B6300P<br>DVG45B6300P | WE402NW<br>WE402NC<br>WE402NP | WE272NW<br>WE272NC | SKK-8K       |