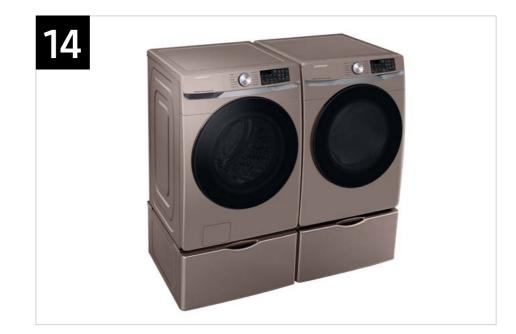

13

| Headline                 | Feature Name         | Long Body Copy                                                                                                                                                                                                                                      | Short Body Copy                                                                                                                | Associated Image                                                                                                                                                                                                                                                                                                                                                                                                                                                                                                                                                                                                                                                                                                                                                                                                                                                                                                                                                                                                                                                                                                                                                                                                                                                                                                                                                                                                                                                                                                                                                                                                                                                                                                                                                                                                                                                                                                                                                                                                                                                                                                               |
|--------------------------|----------------------|-----------------------------------------------------------------------------------------------------------------------------------------------------------------------------------------------------------------------------------------------------|--------------------------------------------------------------------------------------------------------------------------------|--------------------------------------------------------------------------------------------------------------------------------------------------------------------------------------------------------------------------------------------------------------------------------------------------------------------------------------------------------------------------------------------------------------------------------------------------------------------------------------------------------------------------------------------------------------------------------------------------------------------------------------------------------------------------------------------------------------------------------------------------------------------------------------------------------------------------------------------------------------------------------------------------------------------------------------------------------------------------------------------------------------------------------------------------------------------------------------------------------------------------------------------------------------------------------------------------------------------------------------------------------------------------------------------------------------------------------------------------------------------------------------------------------------------------------------------------------------------------------------------------------------------------------------------------------------------------------------------------------------------------------------------------------------------------------------------------------------------------------------------------------------------------------------------------------------------------------------------------------------------------------------------------------------------------------------------------------------------------------------------------------------------------------------------------------------------------------------------------------------------------------|
| Easier use, for everyone | ADA Compliant        | With use of a Samsung Riser,* your washer or dryer is compliant with the Americans with Disabilities Act (ADA), making loading and unloading much easier.  *ADA Compliant when using 27" wide riser. (Riser model codes: WE272NW, WE272NC, WE272NV) | Designed for easy use for everyone.*  *ADA Compliant when using 27" wide riser. (Riser model codes: WE272NW, WE272NC, WE272NV) |                                                                                                                                                                                                                                                                                                                                                                                                                                                                                                                                                                                                                                                                                                                                                                                                                                                                                                                                                                                                                                                                                                                                                                                                                                                                                                                                                                                                                                                                                                                                                                                                                                                                                                                                                                                                                                                                                                                                                                                                                                                                                                                                |
| Perfect pair             | Matching Accessories | Round out your laundry setup with a matching dryer, pedestal, riser, and more.                                                                                                                                                                      | N/A                                                                                                                            | Medical Control of the Control of th |

### Related Products and Accessories

| Dryer Series                                                                           | Pedestal                      | Riser              | Stacking Kit |
|----------------------------------------------------------------------------------------|-------------------------------|--------------------|--------------|
| DVE45B6300W<br>DVG45B6300W<br>DVE45B6300C<br>DVG45B6300C<br>DVE45B6300P<br>DVG45B6300P | WE402NW<br>WE402NC<br>WE402NP | WE272NW<br>WE272NC | SKK-8K       |