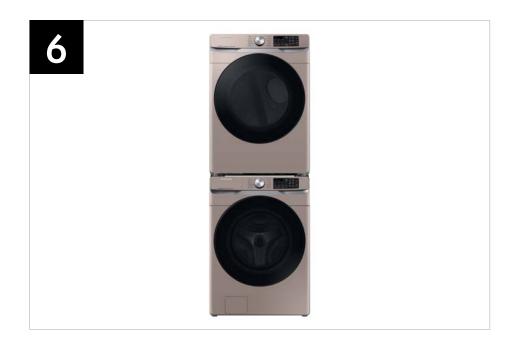

### Related Products and Accessories

| Dryer Series                                                                           | Pedestal                      | Riser              | Stacking Kit |
|----------------------------------------------------------------------------------------|-------------------------------|--------------------|--------------|
| DVE45B6300W<br>DVG45B6300W<br>DVE45B6300C<br>DVG45B6300C<br>DVE45B6300P<br>DVG45B6300P | WE402NW<br>WE402NC<br>WE402NP | WE272NW<br>WE272NC | SKK-8K       |