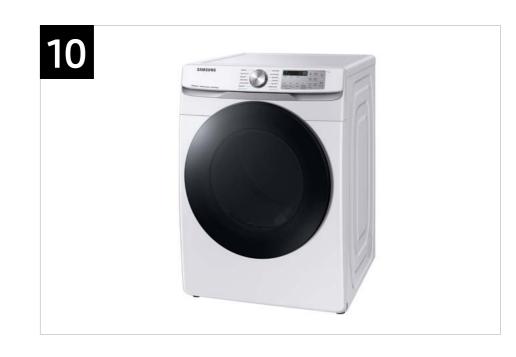

## Product Overview

DVE45B6300W / DVG45B6300W DVE45B6300C / DVG45B6300C DVE45B6300P / DVG45B6300P

7.5 cu. ft. Smart Electric Dryer with Steam Sanitize+ 7.5 cu. ft. Smart Gas Dryer with Steam Sanitize+

#### **Product Titles**

DVE45B6300W, DVE45B6300C, DVE45B6300P - 7.5 cu. ft. Smart Electric Dryer with Steam Sanitize+ DVG45B6300W, DVG45B6300C, DVG45B6300P - 7.5 cu. ft. Smart Gas Dryer with Steam Sanitize+