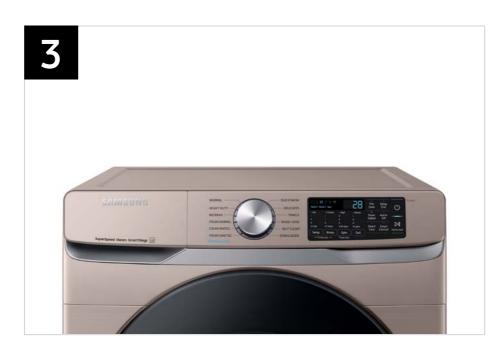

| Headline                             | Feature Name           | Long Body Copy                                                                                                                                                                                                                                                                                                                                                             | Short Body Copy                                                                                                                                                                                                                                                                                                                                                            | Associated Image                                                                                                                                                                                                                                                                                                                                                                                                                                                                                                                                                                                                                                                                                                                                                                                                                                                                                                                                                                                                                                                                                                                                                                                                                                                                                                                                                                                                                                                                                                                                                                                                                                                                                                                                                                                                                                                                                                                                                                                                                                                                                                               |
|--------------------------------------|------------------------|----------------------------------------------------------------------------------------------------------------------------------------------------------------------------------------------------------------------------------------------------------------------------------------------------------------------------------------------------------------------------|----------------------------------------------------------------------------------------------------------------------------------------------------------------------------------------------------------------------------------------------------------------------------------------------------------------------------------------------------------------------------|--------------------------------------------------------------------------------------------------------------------------------------------------------------------------------------------------------------------------------------------------------------------------------------------------------------------------------------------------------------------------------------------------------------------------------------------------------------------------------------------------------------------------------------------------------------------------------------------------------------------------------------------------------------------------------------------------------------------------------------------------------------------------------------------------------------------------------------------------------------------------------------------------------------------------------------------------------------------------------------------------------------------------------------------------------------------------------------------------------------------------------------------------------------------------------------------------------------------------------------------------------------------------------------------------------------------------------------------------------------------------------------------------------------------------------------------------------------------------------------------------------------------------------------------------------------------------------------------------------------------------------------------------------------------------------------------------------------------------------------------------------------------------------------------------------------------------------------------------------------------------------------------------------------------------------------------------------------------------------------------------------------------------------------------------------------------------------------------------------------------------------|
| Wash a full load in just 28 minutes* | Super Speed Wash       | Wash a full load of laundry in just 28 minutes,* without sacrificing cleaning performance. *Based on using Super Speed on a Normal cycle with an 8lb load.                                                                                                                                                                                                                 | Fast, thorough washing in just 28 minutes.*  *Based on using Super Speed on a Normal cycle with an 8lb load.                                                                                                                                                                                                                                                               | SAMSUNG  Morrham man huntring  Another trans transfer in the street of t |
| Control in the palm of your hand     | Wi-Fi Connectivity     | Wi-Fi connected so you can receive end of cycle alerts, remotely start or stop your wash, schedule cycles on your time, and more, right from your smartphone with the SmartThings App.*  *Requires wireless network, Samsung account and SmartThings App. Available on Android and iOS devices.                                                                            | Receive end of cycle alerts, remotely start, schedule, and more, from your smartphone with the SmartThings App.*  *Requires wireless network, Samsung account and SmartThings App. Available on Android and iOS devices.                                                                                                                                                   | Auto cycle Link On  Depending on the gyde selected on the washing the most suitable dayer cycle will be automatically set.  Supports when the materials that matches the dayer is regarded with Emert Things.  When the protected with Emert Things.  When the protected of the Emert Things.  The protected of the Control of the Selection of the Select |
| Purchase with confidence             | 20-Year Motor Warranty | Purchase with confidence any Samsung Washer model with a Digital Inverter Motor and receive a 20 year warranty on the motor.*  *20-year warranty limited to the Digital Inverter Motor of washers purchased on 7/1/2022 or later. Purchase receipt indicating purchase date required for a claim. Additional restrictions and limitations apply, see warranty for details. | Purchase with confidence any Samsung Washer model with a Digital Inverter Motor and receive a 20 year warranty on the motor.*  *20-year warranty limited to the Digital Inverter Motor of washers purchased on 7/1/2022 or later. Purchase receipt indicating purchase date required for a claim. Additional restrictions and limitations apply, see warranty for details. | ****  20 Year Warranty on Digital Inverter Motor"                                                                                                                                                                                                                                                                                                                                                                                                                                                                                                                                                                                                                                                                                                                                                                                                                                                                                                                                                                                                                                                                                                                                                                                                                                                                                                                                                                                                                                                                                                                                                                                                                                                                                                                                                                                                                                                                                                                                                                                                                                                                              |