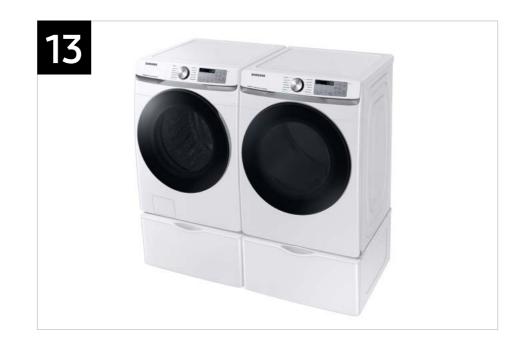

13

| Headline                 | Feature Name         | Long Body Copy                                                                                                                                                                                                                                      | Short Body Copy                                                                                                                | Associated Image                                                                                                                                                                                                                                                                                                                                                                                                                                                                                                                                                                                                                                                                                                                                                                                                                                                                                                                                                                                                                                                                                                                                                                                                                                                                                                                                                                                                                                                                                                                                                                                                                                                                                                                                                                                                                                                                                                                                                                                                                                                                                                               |
|--------------------------|----------------------|-----------------------------------------------------------------------------------------------------------------------------------------------------------------------------------------------------------------------------------------------------|--------------------------------------------------------------------------------------------------------------------------------|--------------------------------------------------------------------------------------------------------------------------------------------------------------------------------------------------------------------------------------------------------------------------------------------------------------------------------------------------------------------------------------------------------------------------------------------------------------------------------------------------------------------------------------------------------------------------------------------------------------------------------------------------------------------------------------------------------------------------------------------------------------------------------------------------------------------------------------------------------------------------------------------------------------------------------------------------------------------------------------------------------------------------------------------------------------------------------------------------------------------------------------------------------------------------------------------------------------------------------------------------------------------------------------------------------------------------------------------------------------------------------------------------------------------------------------------------------------------------------------------------------------------------------------------------------------------------------------------------------------------------------------------------------------------------------------------------------------------------------------------------------------------------------------------------------------------------------------------------------------------------------------------------------------------------------------------------------------------------------------------------------------------------------------------------------------------------------------------------------------------------------|
| Easier use, for everyone | ADA Compliant        | With use of a Samsung Riser,* your washer or dryer is compliant with the Americans with Disabilities Act (ADA), making loading and unloading much easier.  *ADA Compliant when using 27" wide riser. (Riser model codes: WE272NW, WE272NC, WE272NV) | Designed for easy use for everyone.*  *ADA Compliant when using 27" wide riser. (Riser model codes: WE272NW, WE272NC, WE272NV) |                                                                                                                                                                                                                                                                                                                                                                                                                                                                                                                                                                                                                                                                                                                                                                                                                                                                                                                                                                                                                                                                                                                                                                                                                                                                                                                                                                                                                                                                                                                                                                                                                                                                                                                                                                                                                                                                                                                                                                                                                                                                                                                                |
| Perfect pair             | Matching Accessories | Round out your laundry setup with a matching dryer, pedestal, riser, and more.                                                                                                                                                                      | N/A                                                                                                                            | Medical Control of the Control of th |

### Related Products and Accessories

| Dryer Series                                                                           | Pedestal                      | Riser              | Stacking Kit |
|----------------------------------------------------------------------------------------|-------------------------------|--------------------|--------------|
| DVE45B6300W<br>DVG45B6300W<br>DVE45B6300C<br>DVG45B6300C<br>DVE45B6300P<br>DVG45B6300P | WE402NW<br>WE402NC<br>WE402NP | WE272NW<br>WE272NC | SKK-8K       |