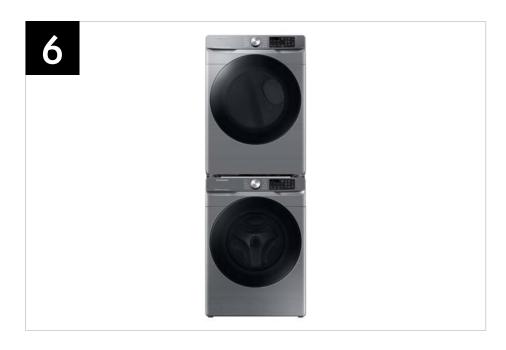

### Related Products and Accessories

| Dryer Series                                                                           | Pedestal                      | Riser              | Stacking Kit |
|----------------------------------------------------------------------------------------|-------------------------------|--------------------|--------------|
| DVE45B6300W<br>DVG45B6300W<br>DVE45B6300C<br>DVG45B6300C<br>DVE45B6300P<br>DVG45B6300P | WE402NW<br>WE402NC<br>WE402NP | WE272NW<br>WE272NC | SKK-8K       |