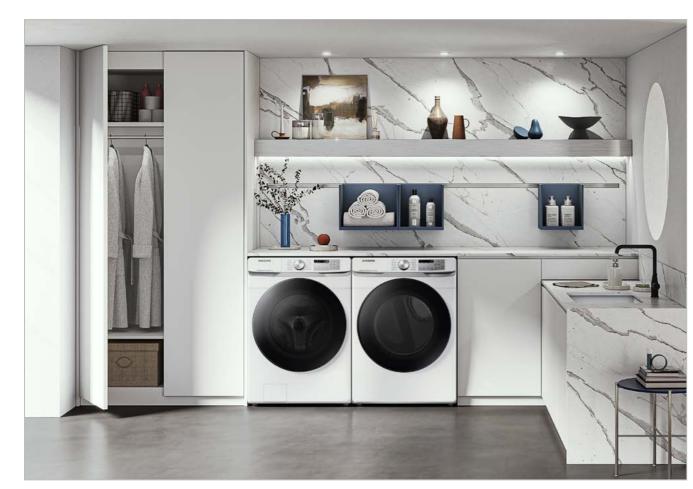

# Lifestyle Images

WF45B6300AW WF45B6300AC WF45B6300AP

4.5 cu. ft. Large Capacity Smart Front Load Washer with Super Speed Wash

## Lifestyle Images

#### Easy Ads link

https://dam.gettyimages.com/p/z0c3461/external?o=AND&q=WF45B6300%20Lifestyle%20Images

White 6300 Pair

White 6300 Pair

Champagne 6300 Pair

Champagne 6300 Pair

15

Platinum 6300 Pair