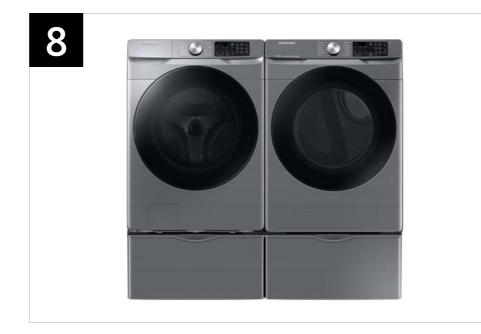

### Related Products and Accessories

| Dryer Series                                                                           | Pedestal                      | Riser              | Stacking Kit |
|----------------------------------------------------------------------------------------|-------------------------------|--------------------|--------------|
| DVE45B6300W<br>DVG45B6300W<br>DVE45B6300C<br>DVG45B6300C<br>DVE45B6300P<br>DVG45B6300P | WE402NW<br>WE402NC<br>WE402NP | WE272NW<br>WE272NC | SKK-8K       |