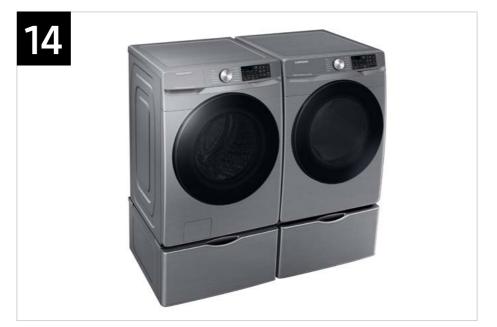

13

| Headline                 | Feature Name         | Long Body Copy                                                                                                                                                                                                                                      | Short Body Copy                                                                                                                | Associated Image                                                                                                                                                                                                                                                                                                                                                                                                                                                                                                                                                                                                                                                                                                                                                                                                                                                                                                                                                                                                                                                                                                                                                                                                                                                                                                                                                                                                                                                                                                                                                                                                                                                                                                                                                                                                                                                                                                                                                                                                                                                                                                               |
|--------------------------|----------------------|-----------------------------------------------------------------------------------------------------------------------------------------------------------------------------------------------------------------------------------------------------|--------------------------------------------------------------------------------------------------------------------------------|--------------------------------------------------------------------------------------------------------------------------------------------------------------------------------------------------------------------------------------------------------------------------------------------------------------------------------------------------------------------------------------------------------------------------------------------------------------------------------------------------------------------------------------------------------------------------------------------------------------------------------------------------------------------------------------------------------------------------------------------------------------------------------------------------------------------------------------------------------------------------------------------------------------------------------------------------------------------------------------------------------------------------------------------------------------------------------------------------------------------------------------------------------------------------------------------------------------------------------------------------------------------------------------------------------------------------------------------------------------------------------------------------------------------------------------------------------------------------------------------------------------------------------------------------------------------------------------------------------------------------------------------------------------------------------------------------------------------------------------------------------------------------------------------------------------------------------------------------------------------------------------------------------------------------------------------------------------------------------------------------------------------------------------------------------------------------------------------------------------------------------|
| Easier use, for everyone | ADA Compliant        | With use of a Samsung Riser,* your washer or dryer is compliant with the Americans with Disabilities Act (ADA), making loading and unloading much easier.  *ADA Compliant when using 27" wide riser. (Riser model codes: WE272NW, WE272NC, WE272NV) | Designed for easy use for everyone.*  *ADA Compliant when using 27" wide riser. (Riser model codes: WE272NW, WE272NC, WE272NV) |                                                                                                                                                                                                                                                                                                                                                                                                                                                                                                                                                                                                                                                                                                                                                                                                                                                                                                                                                                                                                                                                                                                                                                                                                                                                                                                                                                                                                                                                                                                                                                                                                                                                                                                                                                                                                                                                                                                                                                                                                                                                                                                                |
| Perfect pair             | Matching Accessories | Round out your laundry setup with a matching dryer, pedestal, riser, and more.                                                                                                                                                                      | N/A                                                                                                                            | Medical Control of the Control of th |

### Related Products and Accessories

| Dryer Series                                                                           | Pedestal                      | Riser              | Stacking Kit |
|----------------------------------------------------------------------------------------|-------------------------------|--------------------|--------------|
| DVE45B6300W<br>DVG45B6300W<br>DVE45B6300C<br>DVG45B6300C<br>DVE45B6300P<br>DVG45B6300P | WE402NW<br>WE402NC<br>WE402NP | WE272NW<br>WE272NC | SKK-8K       |