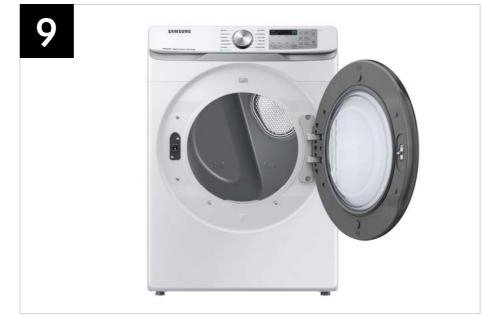

## Product Overview

DVE45B6300W / DVG45B6300W DVE45B6300C / DVG45B6300C DVE45B6300P / DVG45B6300P

7.5 cu. ft. Smart Electric Dryer with Steam Sanitize+ 7.5 cu. ft. Smart Gas Dryer with Steam Sanitize+

#### **Product Titles**

DVE45B6300W, DVE45B6300C, DVE45B6300P - 7.5 cu. ft. Smart Electric Dryer with Steam Sanitize+ DVG45B6300W, DVG45B6300C, DVG45B6300P - 7.5 cu. ft. Smart Gas Dryer with Steam Sanitize+