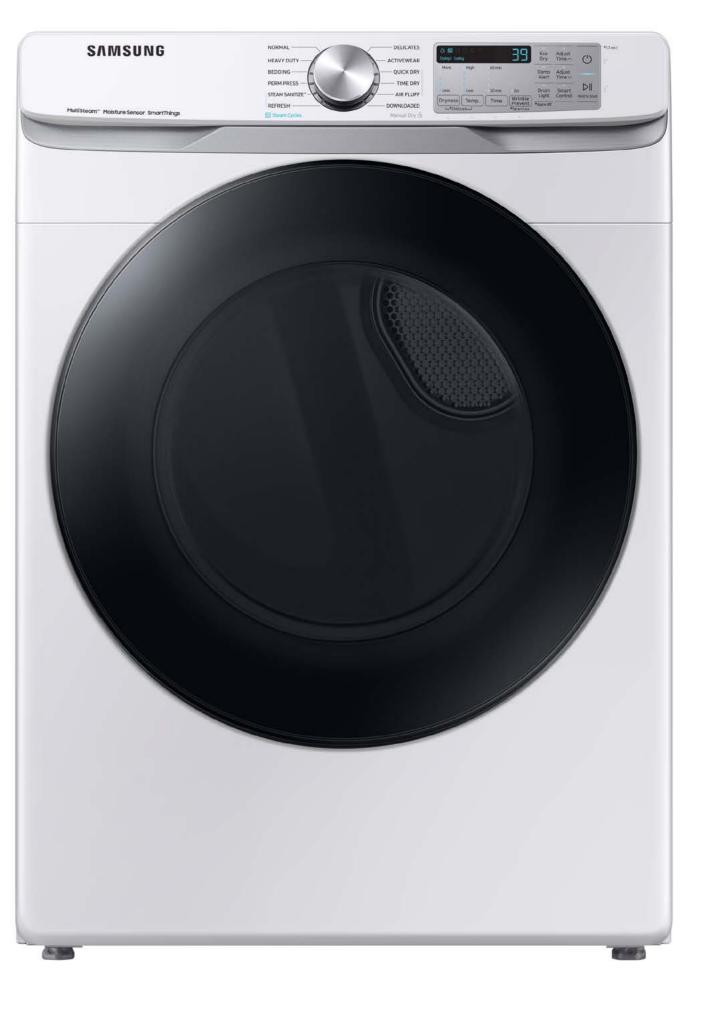

## Product Overview

DVE45B6300W / DVG45B6300W DVE45B6300C / DVG45B6300C DVE45B6300P / DVG45B6300P

7.5 cu. ft. Smart Electric Dryer with Steam Sanitize+ 7.5 cu. ft. Smart Gas Dryer with Steam Sanitize+

#### **Product Titles**

DVE45B6300W, DVE45B6300C, DVE45B6300P - 7.5 cu. ft. Smart Electric Dryer with Steam Sanitize+ DVG45B6300W, DVG45B6300C, DVG45B6300P - 7.5 cu. ft. Smart Gas Dryer with Steam Sanitize+