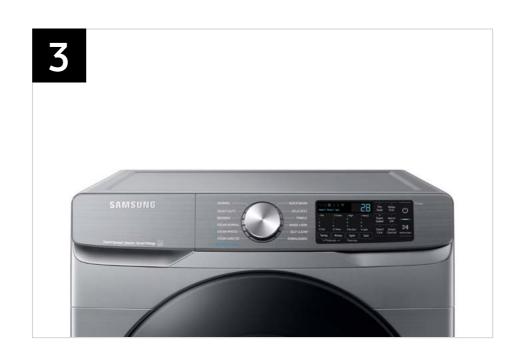

## Product Overview

WF45B6300AW WF45B6300AC WF45B6300AP

4.5 cu. ft. Large Capacity Smart Front Load Washer with Super Speed Wash

#### **Product Title**

4.5 cu. ft. Large Capacity Smart Front Load Washer with Super Speed Wash

#### **Product Short Description (213 Characters)**

Samsung's new 4.5 cu. ft. large capacity Front Load Washer washes full loads with full performance in 28 minutes\* and with Wi-Fi, allows you to receive end of cycle alerts and schedule laundry from your smartphone.\*\*

#### **Product Long Description (291 Characters)**

Samsung's new 4.5 cu. ft. large capacity Front Load Washer features Super Speed Wash, so you can wash full loads with full performance in just 28 minutes,\* and has built-in Wi-Fi so you can receive end of cycle alerts and remotely start, stop, and schedule laundry right from your smartphone.\*\*