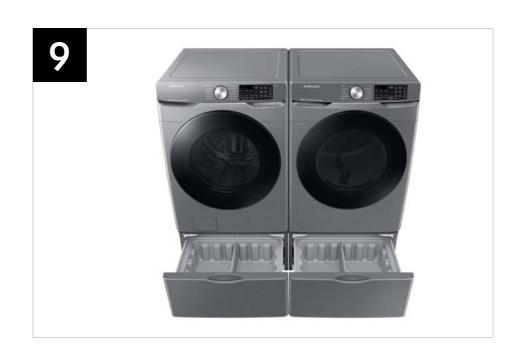

### Related Products and Accessories

| Dryer Series                                                                           | Pedestal                      | Riser              | Stacking Kit |
|----------------------------------------------------------------------------------------|-------------------------------|--------------------|--------------|
| DVE45B6300W<br>DVG45B6300W<br>DVE45B6300C<br>DVG45B6300C<br>DVE45B6300P<br>DVG45B6300P | WE402NW<br>WE402NC<br>WE402NP | WE272NW<br>WE272NC | SKK-8K       |