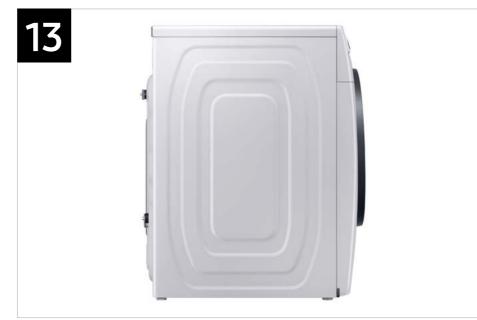

| Headline                            | Feature Name                             | Long Body Copy                                                                                                                                                                                                                   | Short Body Copy                                                                                                                                                                             | Associated Image  |
|-------------------------------------|------------------------------------------|----------------------------------------------------------------------------------------------------------------------------------------------------------------------------------------------------------------------------------|---------------------------------------------------------------------------------------------------------------------------------------------------------------------------------------------|-------------------|
| Open the door to a fresher washer   | Antimicrobial Technology                 | The inside of the washer is treated with antimicrobial technology to help keep it smelling fresh.*  *Antimicrobial treatment does not protect users or other items against bacteria, viruses, germs, or other disease organisms. | Keep your drum smelling fresh with antimicrobial technology.*  *Antimicrobial treatment does not protect users or other items against bacteria, viruses, germs, or other disease organisms. |                   |
| Premium design for an elevated look | Scratch-Resistant<br>Tempered Glass Door | Our sleek, new flat-panel door will elevate any laundry space and with scratch-resistant tempered glass, it combines an ultra-premium design with a durable finish.                                                              | Sleek and scratch-<br>resistant, our new<br>flat-panel door<br>will elevate any<br>laundry space.                                                                                           | Scratch-Resistant |
| Space-saving design                 | Closet-Depth Fit*                        | Perfect for any laundry space, this washer has a shallower depth for an easy installation into closets without sacrificing any washing capacity.*  *Designed to fit a 39" installation depth.                                    | A shallower depth allows for an easy installation into closets without sacrificing washing capacity.*  *Designed to fit a 39" installation depth.                                           |                   |