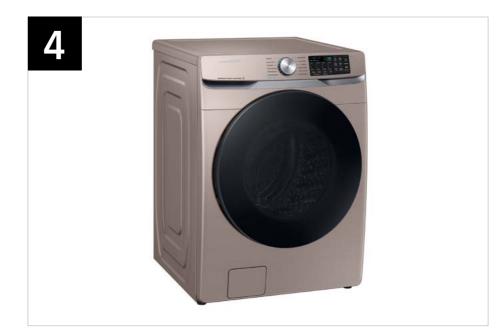

## Product Overview

WF45B6300AW WF45B6300AC WF45B6300AP

4.5 cu. ft. Large Capacity Smart Front Load Washer with Super Speed Wash

#### **Product Title**

4.5 cu. ft. Large Capacity Smart Front Load Washer with Super Speed Wash

#### **Available Colors**

White

Model Number: WF45B6300AW

UPC: 887276627434

Champagne

Model Number: WF45B6300AC

UPC: 887276627403

Platinum