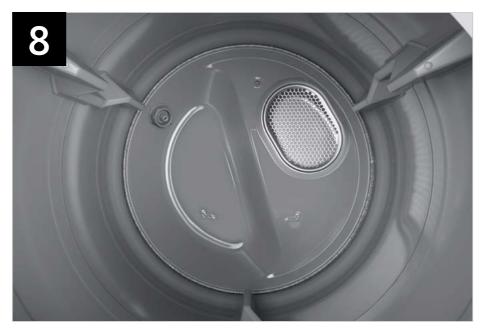

## Product Overview

DVE45B6300W / DVG45B6300W DVE45B6300C / DVG45B6300C DVE45B6300P / DVG45B6300P

7.5 cu. ft. Smart Electric Dryer with Steam Sanitize+ 7.5 cu. ft. Smart Gas Dryer with Steam Sanitize+

#### **Product Titles**

DVE45B6300W, DVE45B6300C, DVE45B6300P - 7.5 cu. ft. Smart Electric Dryer with Steam Sanitize+ DVG45B6300W, DVG45B6300C, DVG45B6300P - 7.5 cu. ft. Smart Gas Dryer with Steam Sanitize+