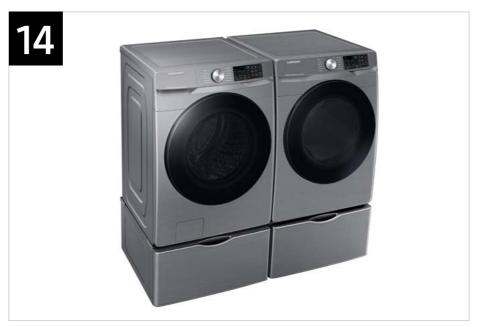

13

| Headline                 | Feature Name         | Long Body Copy                                                                                                                                                                                                                                      | Short Body Copy                                                                                                                | Associated Image                                                                                                                                                                                                                                                                                                                                                                                                                                                                                                                                                                                                                                                                                                                                                                                                                                                                                                                                                                                                                                                                                                                                                                                                                                                                                                                                                                                                                                                                                                                                                                                                                                                                                                                                                                                                                                                                                                                                                                                                                                                                                                               |
|--------------------------|----------------------|-----------------------------------------------------------------------------------------------------------------------------------------------------------------------------------------------------------------------------------------------------|--------------------------------------------------------------------------------------------------------------------------------|--------------------------------------------------------------------------------------------------------------------------------------------------------------------------------------------------------------------------------------------------------------------------------------------------------------------------------------------------------------------------------------------------------------------------------------------------------------------------------------------------------------------------------------------------------------------------------------------------------------------------------------------------------------------------------------------------------------------------------------------------------------------------------------------------------------------------------------------------------------------------------------------------------------------------------------------------------------------------------------------------------------------------------------------------------------------------------------------------------------------------------------------------------------------------------------------------------------------------------------------------------------------------------------------------------------------------------------------------------------------------------------------------------------------------------------------------------------------------------------------------------------------------------------------------------------------------------------------------------------------------------------------------------------------------------------------------------------------------------------------------------------------------------------------------------------------------------------------------------------------------------------------------------------------------------------------------------------------------------------------------------------------------------------------------------------------------------------------------------------------------------|
| Easier use, for everyone | ADA Compliant        | With use of a Samsung Riser,* your washer or dryer is compliant with the Americans with Disabilities Act (ADA), making loading and unloading much easier.  *ADA Compliant when using 27" wide riser. (Riser model codes: WE272NW, WE272NC, WE272NV) | Designed for easy use for everyone.*  *ADA Compliant when using 27" wide riser. (Riser model codes: WE272NW, WE272NC, WE272NV) |                                                                                                                                                                                                                                                                                                                                                                                                                                                                                                                                                                                                                                                                                                                                                                                                                                                                                                                                                                                                                                                                                                                                                                                                                                                                                                                                                                                                                                                                                                                                                                                                                                                                                                                                                                                                                                                                                                                                                                                                                                                                                                                                |
| Perfect pair             | Matching Accessories | Round out your laundry setup with a matching dryer, pedestal, riser, and more.                                                                                                                                                                      | N/A                                                                                                                            | Medical Control of the Control of th |

### Related Products and Accessories

| Dryer Series                                                                           | Pedestal                      | Riser              | Stacking Kit |
|----------------------------------------------------------------------------------------|-------------------------------|--------------------|--------------|
| DVE45B6300W<br>DVG45B6300W<br>DVE45B6300C<br>DVG45B6300C<br>DVE45B6300P<br>DVG45B6300P | WE402NW<br>WE402NC<br>WE402NP | WE272NW<br>WE272NC | SKK-8K       |