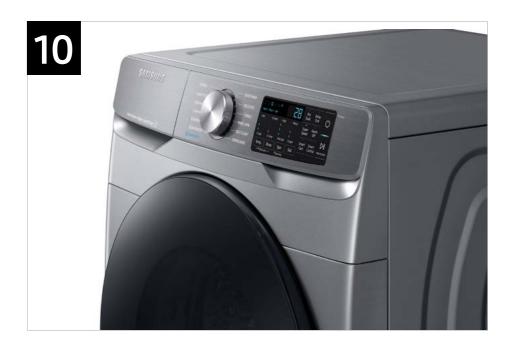

| Headline                             | Feature Name           | Long Body Copy                                                                                                                                                                                                                                                                                                                                                             | Short Body Copy                                                                                                                                                                                                                                                                                                                                                            | Associated Image                                                                                                                                                                                                                                                                                                                                                                                                                                                                                                                                                                                                                                                                                                                                                                                                                                                                                                                                                                                                                                                                                                                                                                                                                                                                                                                                                                                                                                                                                                                                                                                                                                                                                                                                                                                                                                                                                                                                                                                                                                                                                                               |
|--------------------------------------|------------------------|----------------------------------------------------------------------------------------------------------------------------------------------------------------------------------------------------------------------------------------------------------------------------------------------------------------------------------------------------------------------------|----------------------------------------------------------------------------------------------------------------------------------------------------------------------------------------------------------------------------------------------------------------------------------------------------------------------------------------------------------------------------|--------------------------------------------------------------------------------------------------------------------------------------------------------------------------------------------------------------------------------------------------------------------------------------------------------------------------------------------------------------------------------------------------------------------------------------------------------------------------------------------------------------------------------------------------------------------------------------------------------------------------------------------------------------------------------------------------------------------------------------------------------------------------------------------------------------------------------------------------------------------------------------------------------------------------------------------------------------------------------------------------------------------------------------------------------------------------------------------------------------------------------------------------------------------------------------------------------------------------------------------------------------------------------------------------------------------------------------------------------------------------------------------------------------------------------------------------------------------------------------------------------------------------------------------------------------------------------------------------------------------------------------------------------------------------------------------------------------------------------------------------------------------------------------------------------------------------------------------------------------------------------------------------------------------------------------------------------------------------------------------------------------------------------------------------------------------------------------------------------------------------------|
| Wash a full load in just 28 minutes* | Super Speed Wash       | Wash a full load of laundry in just 28 minutes,* without sacrificing cleaning performance. *Based on using Super Speed on a Normal cycle with an 8lb load.                                                                                                                                                                                                                 | Fast, thorough washing in just 28 minutes.*  *Based on using Super Speed on a Normal cycle with an 8lb load.                                                                                                                                                                                                                                                               | SAMSUNG  Morrham man huntring  Another trans transfer in the street of t |
| Control in the palm of your hand     | Wi-Fi Connectivity     | Wi-Fi connected so you can receive end of cycle alerts, remotely start or stop your wash, schedule cycles on your time, and more, right from your smartphone with the SmartThings App.*  *Requires wireless network, Samsung account and SmartThings App. Available on Android and iOS devices.                                                                            | Receive end of cycle alerts, remotely start, schedule, and more, from your smartphone with the SmartThings App.*  *Requires wireless network, Samsung account and SmartThings App. Available on Android and iOS devices.                                                                                                                                                   | Auto cycle Link On  Depending on the gyde selected on the washing the most suitable dayer cycle will be automatically set.  Supports when the materials that matches the dayer is regarded with Emert Things.  When the protected with Emert Things.  When the protected of the Emert Things.  The protected of the Control of the Selection of the Select |
| Purchase with confidence             | 20-Year Motor Warranty | Purchase with confidence any Samsung Washer model with a Digital Inverter Motor and receive a 20 year warranty on the motor.*  *20-year warranty limited to the Digital Inverter Motor of washers purchased on 7/1/2022 or later. Purchase receipt indicating purchase date required for a claim. Additional restrictions and limitations apply, see warranty for details. | Purchase with confidence any Samsung Washer model with a Digital Inverter Motor and receive a 20 year warranty on the motor.*  *20-year warranty limited to the Digital Inverter Motor of washers purchased on 7/1/2022 or later. Purchase receipt indicating purchase date required for a claim. Additional restrictions and limitations apply, see warranty for details. | ****  20 Year Warranty on Digital Inverter Motor"                                                                                                                                                                                                                                                                                                                                                                                                                                                                                                                                                                                                                                                                                                                                                                                                                                                                                                                                                                                                                                                                                                                                                                                                                                                                                                                                                                                                                                                                                                                                                                                                                                                                                                                                                                                                                                                                                                                                                                                                                                                                              |