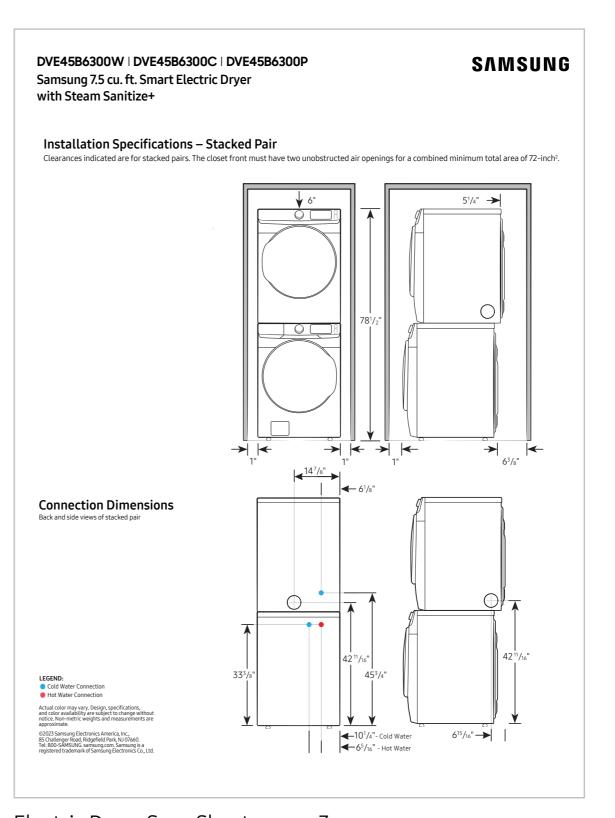

## Product Overview

DVE45B6300W / DVG45B6300W DVE45B6300C / DVG45B6300C DVE45B6300P / DVG45B6300P

7.5 cu. ft. Smart Electric Dryer with Steam Sanitize+ 7.5 cu. ft. Smart Gas Dryer with Steam Sanitize+

#### **Product Titles**

DVE45B6300W, DVE45B6300C, DVE45B6300P - 7.5 cu. ft. Smart Electric Dryer with Steam Sanitize+ DVG45B6300W, DVG45B6300C, DVG45B6300P - 7.5 cu. ft. Smart Gas Dryer with Steam Sanitize+