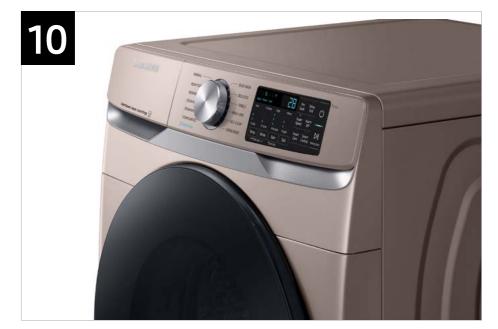

## Product Overview

WF45B6300AW WF45B6300AC WF45B6300AP

4.5 cu. ft. Large Capacity Smart Front Load Washer with Super Speed Wash

#### **Product Title**

4.5 cu. ft. Large Capacity Smart Front Load Washer with Super Speed Wash