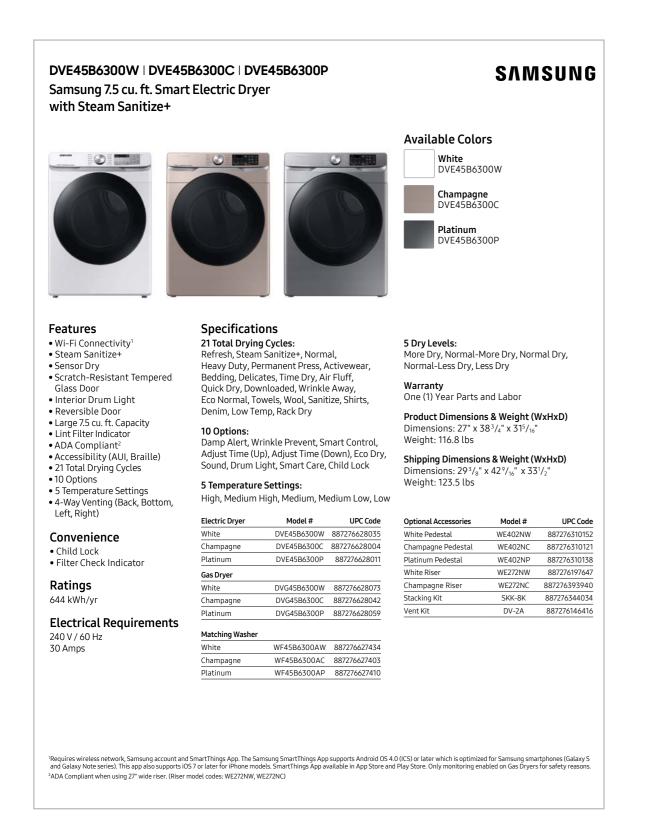

## Product Overview

DVE45B6300W / DVG45B6300W DVE45B6300C / DVG45B6300C DVE45B6300P / DVG45B6300P

7.5 cu. ft. Smart Electric Dryer with Steam Sanitize+ 7.5 cu. ft. Smart Gas Dryer with Steam Sanitize+

#### **Product Titles**

DVE45B6300W, DVE45B6300C, DVE45B6300P - 7.5 cu. ft. Smart Electric Dryer with Steam Sanitize+ DVG45B6300W, DVG45B6300C, DVG45B6300P - 7.5 cu. ft. Smart Gas Dryer with Steam Sanitize+

#### **Product Short Description (208 Characters)**

Samsung's new 7.5 cu. ft. dryer allows you to remotely start or stop your cycle and schedule laundry on your time, and more, right from your smartphone.\*

Steam Sanitize+ eliminates 99.9% of germs and bacteria.\*\*

#### **Product Long Description (317 Characters)**

Samsung's new 7.5 cu. ft. dryer allows you to remotely start or stop your cycle, schedule laundry on your time, receive end of cycle alerts, and more, right from your smartphone.\* Steam Sanitize+ eliminates 99.9% of germs and bacteria,\*\* while Multi-Steam technology relaxes and smooths away wrinkles from everyday wear.

#### **Available Colors**

#### White

Electric Dryer Model Number: DVE45B6300W Electric Dryer UPC: 887276628035

Gas Dryer Model Number: DVG45B6300W

Gas Dryer UPC: 887276628073

#### Champagne

Electric Dryer Model Number: DVE45B6300C Electric Dryer UPC: 887276628004

Gas Dryer Model Number: DVG45B6300C Gas Dryer UPC: 887276628042

#### **Platinum**

Electric Dryer Model Number: DVE45B6300P

Electric Dryer UPC: 887276628011

Gas Dryer Model Number: DVG45B6300P

Gas Dryer UPC: 887276628059