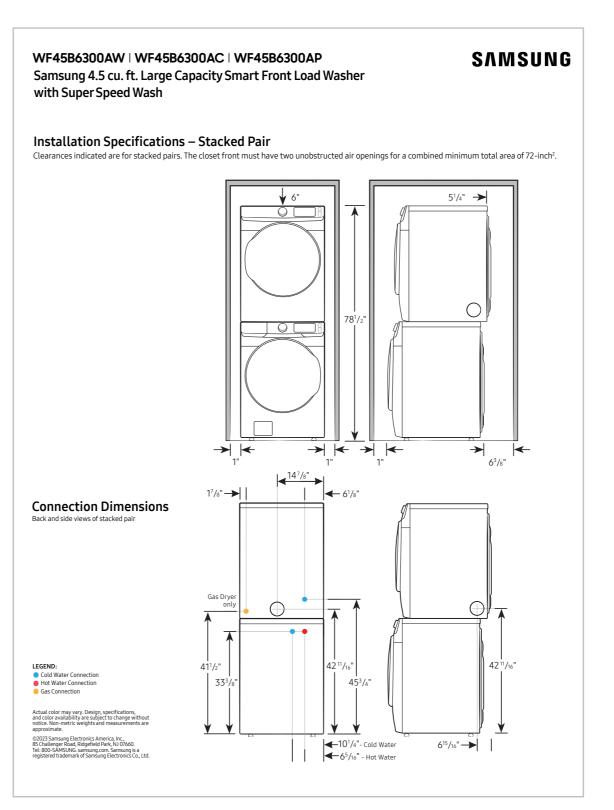

# Product Specs

WF45B6300AW WF45B6300AC WF45B6300AP

4.5 cu. ft. Large Capacity Smart Front Load Washer with Super Speed Wash

## Spec Sheet

#### Easy Ads link

https://dam.gettyimages.com/p/z0c3461/external?o=AND&q=WF45B6300%20Spec%20Sheet

Washer Spec Sheet - page 2

Washer Spec Sheet - page 3

21