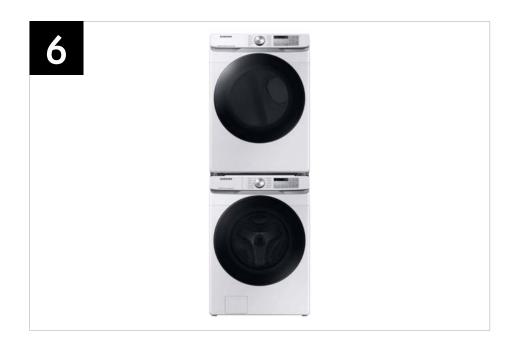

### Related Products and Accessories

| Dryer Series                                                                           | Pedestal                      | Riser              | Stacking Kit |
|----------------------------------------------------------------------------------------|-------------------------------|--------------------|--------------|
| DVE45B6300W<br>DVG45B6300W<br>DVE45B6300C<br>DVG45B6300C<br>DVE45B6300P<br>DVG45B6300P | WE402NW<br>WE402NC<br>WE402NP | WE272NW<br>WE272NC | SKK-8K       |