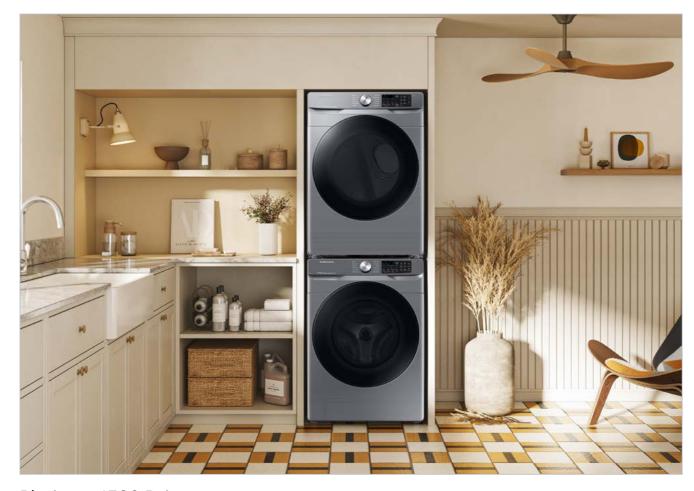

# Lifestyle Images

WF45B6300AW WF45B6300AC WF45B6300AP

4.5 cu. ft. Large Capacity Smart Front Load Washer with Super Speed Wash

#### Easy Ads link

https://dam.gettyimages.com/p/z0c3461/external?o=AND&q=WF45B6300%20Lifestyle%20Images

White 6300 Pair

White 6300 Pair

Champagne 6300 Pair

Champagne 6300 Pair

15

Platinum 6300 Pair