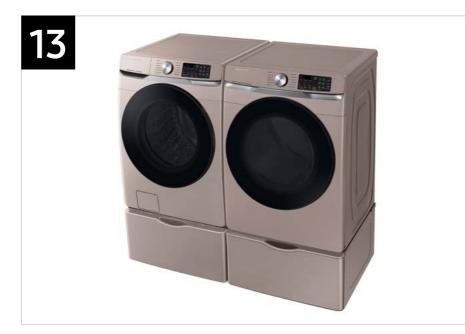

13

| Headline                 | Feature Name         | Long Body Copy                                                                                                                                                                                                                                      | Short Body Copy                                                                                                                | Associated Image                                                                                                                                                                                                                                                                                                                                                                                                                                                                                                                                                                                                                                                                                                                                                                                                                                                                                                                                                                                                                                                                                                                                                                                                                                                                                                                                                                                                                                                                                                                                                                                                                                                                                                                                                                                                                                                                                                                                                                                                                                                                                                               |
|--------------------------|----------------------|-----------------------------------------------------------------------------------------------------------------------------------------------------------------------------------------------------------------------------------------------------|--------------------------------------------------------------------------------------------------------------------------------|--------------------------------------------------------------------------------------------------------------------------------------------------------------------------------------------------------------------------------------------------------------------------------------------------------------------------------------------------------------------------------------------------------------------------------------------------------------------------------------------------------------------------------------------------------------------------------------------------------------------------------------------------------------------------------------------------------------------------------------------------------------------------------------------------------------------------------------------------------------------------------------------------------------------------------------------------------------------------------------------------------------------------------------------------------------------------------------------------------------------------------------------------------------------------------------------------------------------------------------------------------------------------------------------------------------------------------------------------------------------------------------------------------------------------------------------------------------------------------------------------------------------------------------------------------------------------------------------------------------------------------------------------------------------------------------------------------------------------------------------------------------------------------------------------------------------------------------------------------------------------------------------------------------------------------------------------------------------------------------------------------------------------------------------------------------------------------------------------------------------------------|
| Easier use, for everyone | ADA Compliant        | With use of a Samsung Riser,* your washer or dryer is compliant with the Americans with Disabilities Act (ADA), making loading and unloading much easier.  *ADA Compliant when using 27" wide riser. (Riser model codes: WE272NW, WE272NC, WE272NV) | Designed for easy use for everyone.*  *ADA Compliant when using 27" wide riser. (Riser model codes: WE272NW, WE272NC, WE272NV) |                                                                                                                                                                                                                                                                                                                                                                                                                                                                                                                                                                                                                                                                                                                                                                                                                                                                                                                                                                                                                                                                                                                                                                                                                                                                                                                                                                                                                                                                                                                                                                                                                                                                                                                                                                                                                                                                                                                                                                                                                                                                                                                                |
| Perfect pair             | Matching Accessories | Round out your laundry setup with a matching dryer, pedestal, riser, and more.                                                                                                                                                                      | N/A                                                                                                                            | Medical Control of the Control of th |

### Related Products and Accessories

| Dryer Series                                                                           | Pedestal                      | Riser              | Stacking Kit |
|----------------------------------------------------------------------------------------|-------------------------------|--------------------|--------------|
| DVE45B6300W<br>DVG45B6300W<br>DVE45B6300C<br>DVG45B6300C<br>DVE45B6300P<br>DVG45B6300P | WE402NW<br>WE402NC<br>WE402NP | WE272NW<br>WE272NC | SKK-8K       |