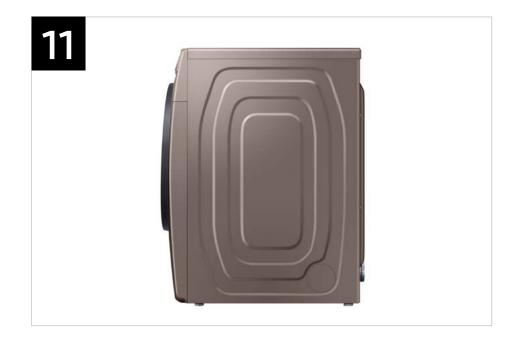

| Headline                            | Feature Name                             | Long Body Copy                                                                                                                                                                                                                   | Short Body Copy                                                                                                                                                                             | Associated Image  |
|-------------------------------------|------------------------------------------|----------------------------------------------------------------------------------------------------------------------------------------------------------------------------------------------------------------------------------|---------------------------------------------------------------------------------------------------------------------------------------------------------------------------------------------|-------------------|
| Open the door to a fresher washer   | Antimicrobial Technology                 | The inside of the washer is treated with antimicrobial technology to help keep it smelling fresh.*  *Antimicrobial treatment does not protect users or other items against bacteria, viruses, germs, or other disease organisms. | Keep your drum smelling fresh with antimicrobial technology.*  *Antimicrobial treatment does not protect users or other items against bacteria, viruses, germs, or other disease organisms. |                   |
| Premium design for an elevated look | Scratch-Resistant<br>Tempered Glass Door | Our sleek, new flat-panel door will elevate any laundry space and with scratch-resistant tempered glass, it combines an ultra-premium design with a durable finish.                                                              | Sleek and scratch-<br>resistant, our new<br>flat-panel door<br>will elevate any<br>laundry space.                                                                                           | Scratch-Resistant |
| Space-saving design                 | Closet-Depth Fit*                        | Perfect for any laundry space, this washer has a shallower depth for an easy installation into closets without sacrificing any washing capacity.*  *Designed to fit a 39" installation depth.                                    | A shallower depth allows for an easy installation into closets without sacrificing washing capacity.*  *Designed to fit a 39" installation depth.                                           |                   |