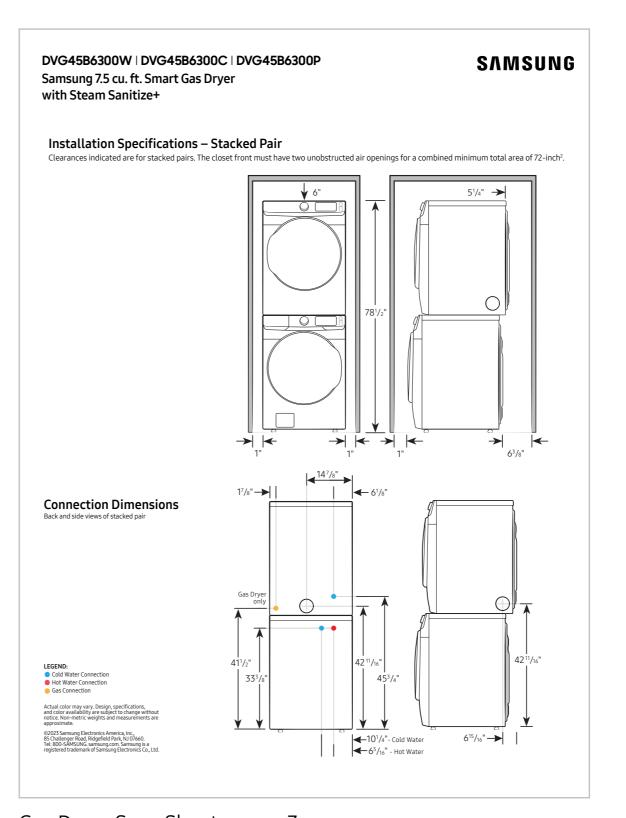

### Related Products and Accessories

| Dryer Series                                                                           | Pedestal                      | Riser              | Stacking Kit |
|----------------------------------------------------------------------------------------|-------------------------------|--------------------|--------------|
| DVE45B6300W<br>DVG45B6300W<br>DVE45B6300C<br>DVG45B6300C<br>DVE45B6300P<br>DVG45B6300P | WE402NW<br>WE402NC<br>WE402NP | WE272NW<br>WE272NC | SKK-8K       |