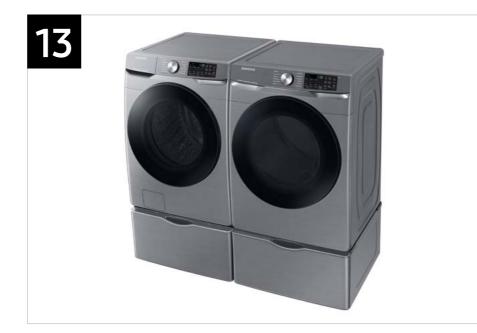

13

| Headline                 | Feature Name         | Long Body Copy                                                                                                                                                                                                                                      | Short Body Copy                                                                                                                | Associated Image                                                                                                                                                                                                                                                                                                                                                                                                                                                                                                                                                                                                                                                                                                                                                                                                                                                                                                                                                                                                                                                                                                                                                                                                                                                                                                                                                                                                                                                                                                                                                                                                                                                                                                                                                                                                                                                                                                                                                                                                                                                                                                               |
|--------------------------|----------------------|-----------------------------------------------------------------------------------------------------------------------------------------------------------------------------------------------------------------------------------------------------|--------------------------------------------------------------------------------------------------------------------------------|--------------------------------------------------------------------------------------------------------------------------------------------------------------------------------------------------------------------------------------------------------------------------------------------------------------------------------------------------------------------------------------------------------------------------------------------------------------------------------------------------------------------------------------------------------------------------------------------------------------------------------------------------------------------------------------------------------------------------------------------------------------------------------------------------------------------------------------------------------------------------------------------------------------------------------------------------------------------------------------------------------------------------------------------------------------------------------------------------------------------------------------------------------------------------------------------------------------------------------------------------------------------------------------------------------------------------------------------------------------------------------------------------------------------------------------------------------------------------------------------------------------------------------------------------------------------------------------------------------------------------------------------------------------------------------------------------------------------------------------------------------------------------------------------------------------------------------------------------------------------------------------------------------------------------------------------------------------------------------------------------------------------------------------------------------------------------------------------------------------------------------|
| Easier use, for everyone | ADA Compliant        | With use of a Samsung Riser,* your washer or dryer is compliant with the Americans with Disabilities Act (ADA), making loading and unloading much easier.  *ADA Compliant when using 27" wide riser. (Riser model codes: WE272NW, WE272NC, WE272NV) | Designed for easy use for everyone.*  *ADA Compliant when using 27" wide riser. (Riser model codes: WE272NW, WE272NC, WE272NV) |                                                                                                                                                                                                                                                                                                                                                                                                                                                                                                                                                                                                                                                                                                                                                                                                                                                                                                                                                                                                                                                                                                                                                                                                                                                                                                                                                                                                                                                                                                                                                                                                                                                                                                                                                                                                                                                                                                                                                                                                                                                                                                                                |
| Perfect pair             | Matching Accessories | Round out your laundry setup with a matching dryer, pedestal, riser, and more.                                                                                                                                                                      | N/A                                                                                                                            | Medical Control of the Control of th |

### Related Products and Accessories

| Dryer Series                                                                           | Pedestal                      | Riser              | Stacking Kit |
|----------------------------------------------------------------------------------------|-------------------------------|--------------------|--------------|
| DVE45B6300W<br>DVG45B6300W<br>DVE45B6300C<br>DVG45B6300C<br>DVE45B6300P<br>DVG45B6300P | WE402NW<br>WE402NC<br>WE402NP | WE272NW<br>WE272NC | SKK-8K       |