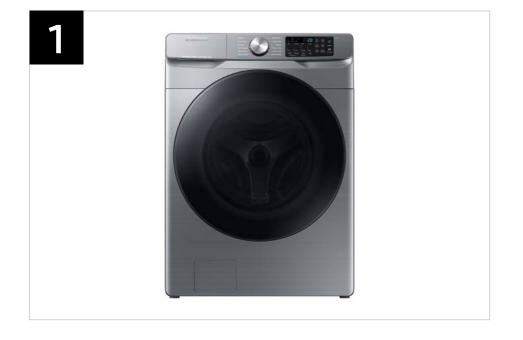

## Product Overview

WF45B6300AW WF45B6300AC WF45B6300AP

4.5 cu. ft. Large Capacity Smart Front Load Washer with Super Speed Wash

#### **Product Title**

4.5 cu. ft. Large Capacity Smart Front Load Washer with Super Speed Wash

#### **Available Colors**

White

Model Number: WF45B6300AW

UPC: 887276627434

Champagne

Model Number: WF45B6300AC

UPC: 887276627403

Platinum