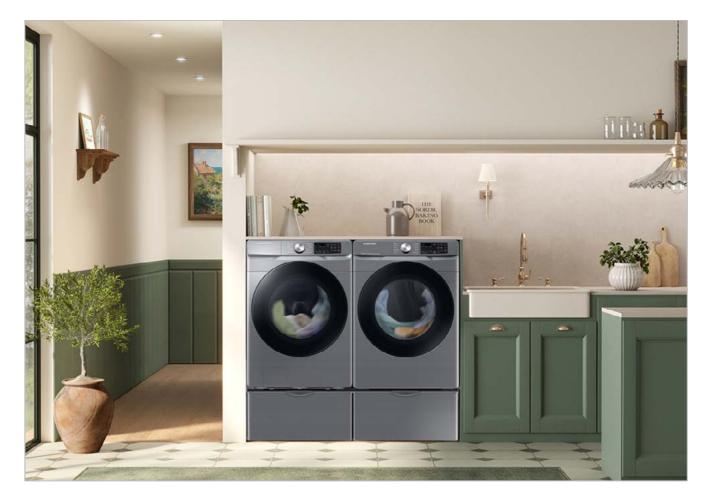

# Lifestyle Images

WF45B6300AW WF45B6300AC WF45B6300AP

4.5 cu. ft. Large Capacity Smart Front Load Washer with Super Speed Wash

#### Easy Ads link

https://dam.gettyimages.com/p/z0c3461/external?o=AND&q=WF45B6300%20Lifestyle%20Images

White 6300 Pair

White 6300 Pair

Champagne 6300 Pair

Champagne 6300 Pair

15

Platinum 6300 Pair