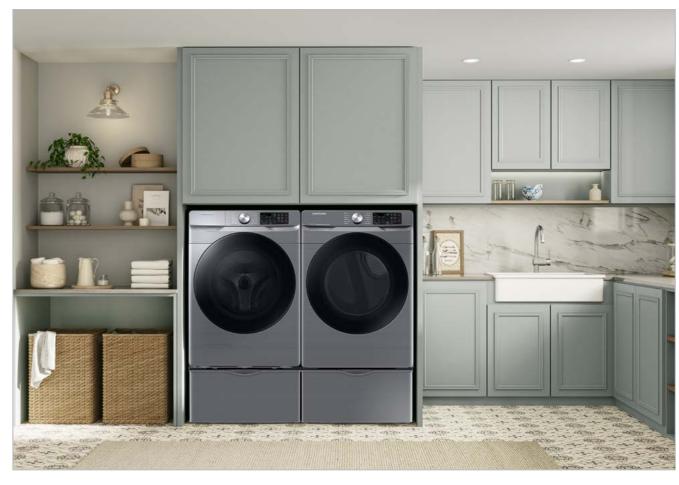

# Lifestyle Images

WF45B6300AW WF45B6300AC WF45B6300AP

4.5 cu. ft. Large Capacity Smart Front Load Washer with Super Speed Wash

#### Easy Ads link

https://dam.gettyimages.com/p/z0c3461/external?o=AND&q=WF45B6300%20Lifestyle%20Images

White 6300 Pair

White 6300 Pair

Champagne 6300 Pair

Champagne 6300 Pair

15

Platinum 6300 Pair