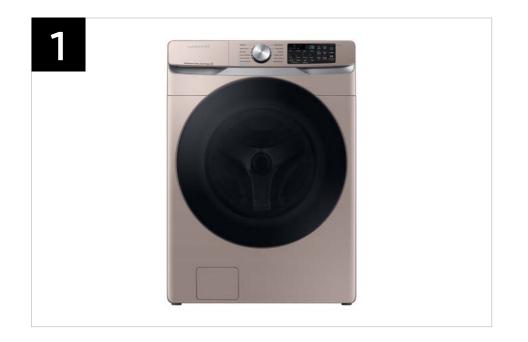

## Product Overview

WF45B6300AW WF45B6300AC WF45B6300AP

4.5 cu. ft. Large Capacity Smart Front Load Washer with Super Speed Wash

#### **Product Title**

4.5 cu. ft. Large Capacity Smart Front Load Washer with Super Speed Wash

#### **Available Colors**

White

Model Number: WF45B6300AW

UPC: 887276627434

Champagne

Model Number: WF45B6300AC

UPC: 887276627403

Platinum