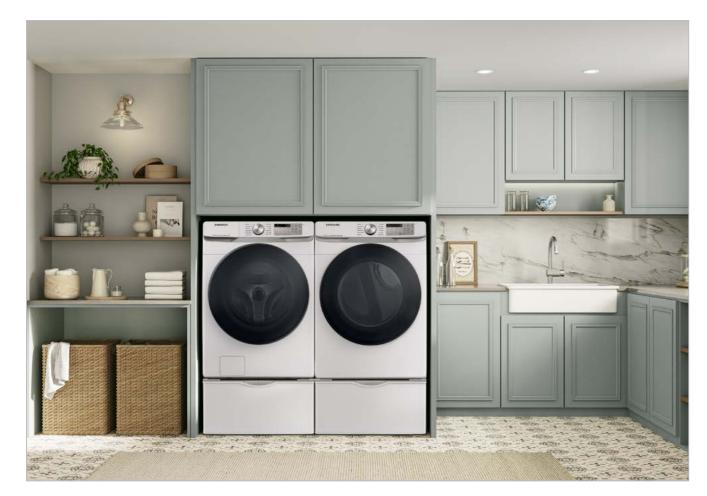

# Lifestyle Images

WF45B6300AW WF45B6300AC WF45B6300AP

4.5 cu. ft. Large Capacity Smart Front Load Washer with Super Speed Wash

#### Easy Ads link

https://dam.gettyimages.com/p/z0c3461/external?o=AND&q=WF45B6300%20Lifestyle%20Images

White 6300 Pair

White 6300 Pair

Champagne 6300 Pair

Champagne 6300 Pair

15

Platinum 6300 Pair