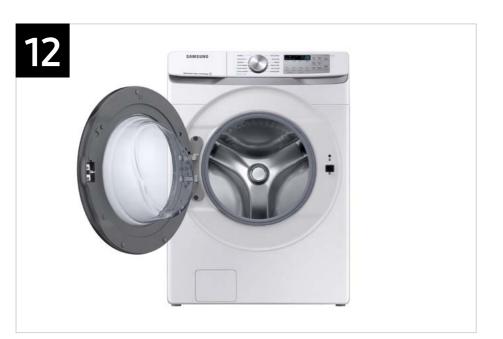

## Product Overview

WF45B6300AW WF45B6300AC WF45B6300AP

4.5 cu. ft. Large Capacity Smart Front Load Washer with Super Speed Wash

#### **Product Title**

4.5 cu. ft. Large Capacity Smart Front Load Washer with Super Speed Wash