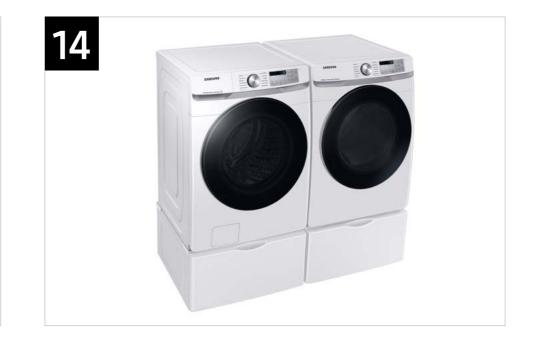

13

| Headline                 | Feature Name         | Long Body Copy                                                                                                                                                                                                                                      | Short Body Copy                                                                                                                | Associated Image                                                                                                                                                                                                                                                                                                                                                                                                                                                                                                                                                                                                                                                                                                                                                                                                                                                                                                                                                                                                                                                                                                                                                                                                                                                                                                                                                                                                                                                                                                                                                                                                                                                                                                                                                                                                                                                                                                                                                                                                                                                                                                               |
|--------------------------|----------------------|-----------------------------------------------------------------------------------------------------------------------------------------------------------------------------------------------------------------------------------------------------|--------------------------------------------------------------------------------------------------------------------------------|--------------------------------------------------------------------------------------------------------------------------------------------------------------------------------------------------------------------------------------------------------------------------------------------------------------------------------------------------------------------------------------------------------------------------------------------------------------------------------------------------------------------------------------------------------------------------------------------------------------------------------------------------------------------------------------------------------------------------------------------------------------------------------------------------------------------------------------------------------------------------------------------------------------------------------------------------------------------------------------------------------------------------------------------------------------------------------------------------------------------------------------------------------------------------------------------------------------------------------------------------------------------------------------------------------------------------------------------------------------------------------------------------------------------------------------------------------------------------------------------------------------------------------------------------------------------------------------------------------------------------------------------------------------------------------------------------------------------------------------------------------------------------------------------------------------------------------------------------------------------------------------------------------------------------------------------------------------------------------------------------------------------------------------------------------------------------------------------------------------------------------|
| Easier use, for everyone | ADA Compliant        | With use of a Samsung Riser,* your washer or dryer is compliant with the Americans with Disabilities Act (ADA), making loading and unloading much easier.  *ADA Compliant when using 27" wide riser. (Riser model codes: WE272NW, WE272NC, WE272NV) | Designed for easy use for everyone.*  *ADA Compliant when using 27" wide riser. (Riser model codes: WE272NW, WE272NC, WE272NV) |                                                                                                                                                                                                                                                                                                                                                                                                                                                                                                                                                                                                                                                                                                                                                                                                                                                                                                                                                                                                                                                                                                                                                                                                                                                                                                                                                                                                                                                                                                                                                                                                                                                                                                                                                                                                                                                                                                                                                                                                                                                                                                                                |
| Perfect pair             | Matching Accessories | Round out your laundry setup with a matching dryer, pedestal, riser, and more.                                                                                                                                                                      | N/A                                                                                                                            | Medical Control of the Control of th |

### Related Products and Accessories

| Dryer Series                                                                           | Pedestal                      | Riser              | Stacking Kit |
|----------------------------------------------------------------------------------------|-------------------------------|--------------------|--------------|
| DVE45B6300W<br>DVG45B6300W<br>DVE45B6300C<br>DVG45B6300C<br>DVE45B6300P<br>DVG45B6300P | WE402NW<br>WE402NC<br>WE402NP | WE272NW<br>WE272NC | SKK-8K       |