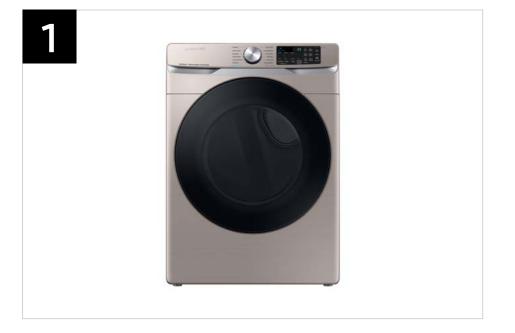

## Product Overview

WF45B6300AW WF45B6300AC WF45B6300AP

4.5 cu. ft. Large Capacity Smart Front Load Washer with Super Speed Wash

#### **Product Title**

4.5 cu. ft. Large Capacity Smart Front Load Washer with Super Speed Wash

#### **Available Colors**

White

Model Number: WF45B6300AW

UPC: 887276627434

Champagne

Model Number: WF45B6300AC

UPC: 887276627403

Platinum