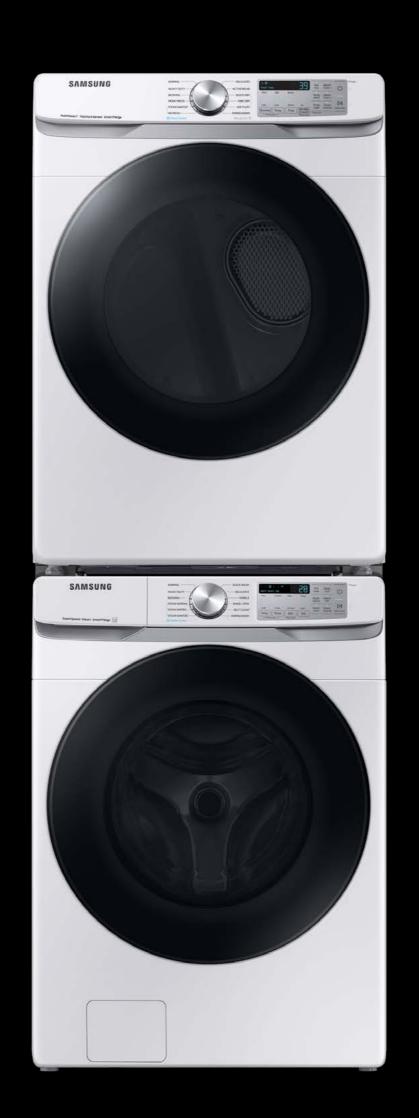

## Product Overview

WF45B6300AW WF45B6300AC WF45B6300AP

4.5 cu. ft. Large Capacity Smart Front Load Washer with Super Speed Wash

#### **Product Title**

4.5 cu. ft. Large Capacity Smart Front Load Washer with Super Speed Wash

#### **Available Colors**

White

Model Number: WF45B6300AW

UPC: 887276627434

Champagne

Model Number: WF45B6300AC

UPC: 887276627403

Platinum