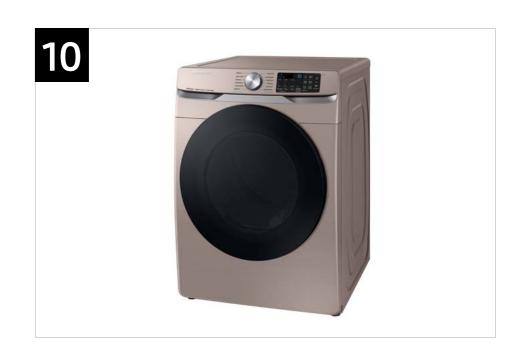

## Product Overview

WF45B6300AW WF45B6300AC WF45B6300AP

4.5 cu. ft. Large Capacity Smart Front Load Washer with Super Speed Wash

#### **Product Title**

4.5 cu. ft. Large Capacity Smart Front Load Washer with Super Speed Wash

#### **Available Colors**

White

Model Number: WF45B6300AW

UPC: 887276627434

Champagne

Model Number: WF45B6300AC

UPC: 887276627403

Platinum