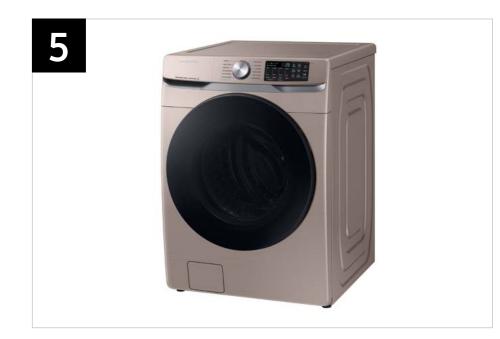

## Product Overview

WF45B6300AW WF45B6300AC WF45B6300AP

4.5 cu. ft. Large Capacity Smart Front Load Washer with Super Speed Wash

#### **Product Title**

4.5 cu. ft. Large Capacity Smart Front Load Washer with Super Speed Wash

#### **Available Colors**

White

Model Number: WF45B6300AW

UPC: 887276627434

Champagne

Model Number: WF45B6300AC

UPC: 887276627403

Platinum