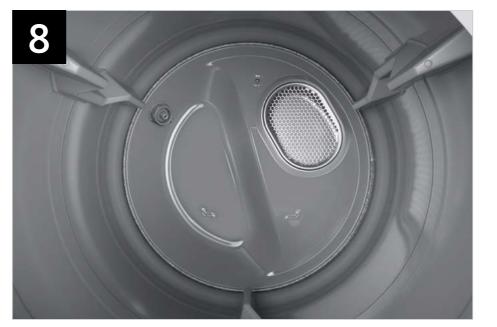

## Product Overview

DVE45B6300W / DVG45B6300W DVE45B6300C / DVG45B6300C DVE45B6300P / DVG45B6300P

7.5 cu. ft. Smart Electric Dryer with Steam Sanitize+ 7.5 cu. ft. Smart Gas Dryer with Steam Sanitize+

#### **Product Titles**

DVE45B6300W, DVE45B6300C, DVE45B6300P - 7.5 cu. ft. Smart Electric Dryer with Steam Sanitize+ DVG45B6300W, DVG45B6300C, DVG45B6300P - 7.5 cu. ft. Smart Gas Dryer with Steam Sanitize+