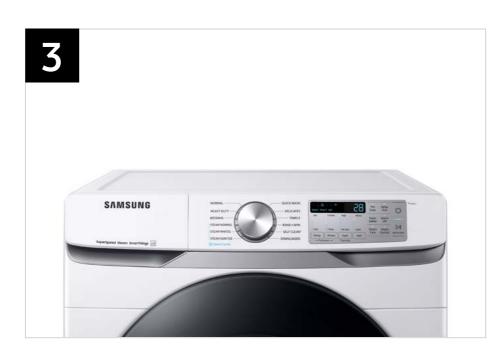

## Product Overview

WF45B6300AW WF45B6300AC WF45B6300AP

4.5 cu. ft. Large Capacity Smart Front Load Washer with Super Speed Wash

#### **Product Overview**

#### **Product Title**

4.5 cu. ft. Large Capacity Smart Front Load Washer with Super Speed Wash