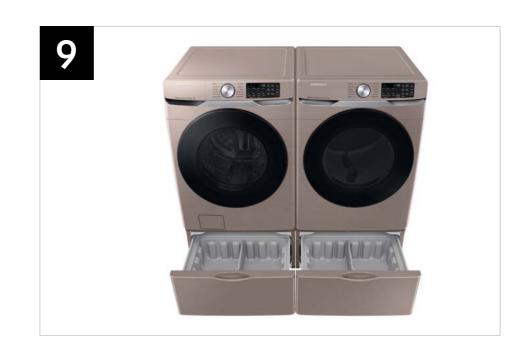

## Product Overview

WF45B6300AW WF45B6300AC WF45B6300AP

4.5 cu. ft. Large Capacity Smart Front Load Washer with Super Speed Wash

#### **Product Title**

4.5 cu. ft. Large Capacity Smart Front Load Washer with Super Speed Wash

#### **Available Colors**

White

Model Number: WF45B6300AW

UPC: 887276627434

Champagne

Model Number: WF45B6300AC

UPC: 887276627403

Platinum

Model Number: WF45B6300AP

UPC: 887276627410

<sup>\*</sup>Based on using Super Speed on a Normal cycle with an 8lb load.

<sup>\*\*</sup>Requires wireless network, Samsung account and SmartThings App. Available on Android and iOS devices.