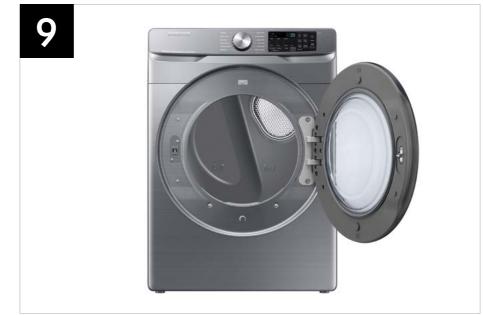

## Product Overview

DVE45B6300W / DVG45B6300W DVE45B6300C / DVG45B6300C DVE45B6300P / DVG45B6300P

7.5 cu. ft. Smart Electric Dryer with Steam Sanitize+ 7.5 cu. ft. Smart Gas Dryer with Steam Sanitize+

#### **Product Titles**

DVE45B6300W, DVE45B6300C, DVE45B6300P - 7.5 cu. ft. Smart Electric Dryer with Steam Sanitize+ DVG45B6300W, DVG45B6300C, DVG45B6300P - 7.5 cu. ft. Smart Gas Dryer with Steam Sanitize+