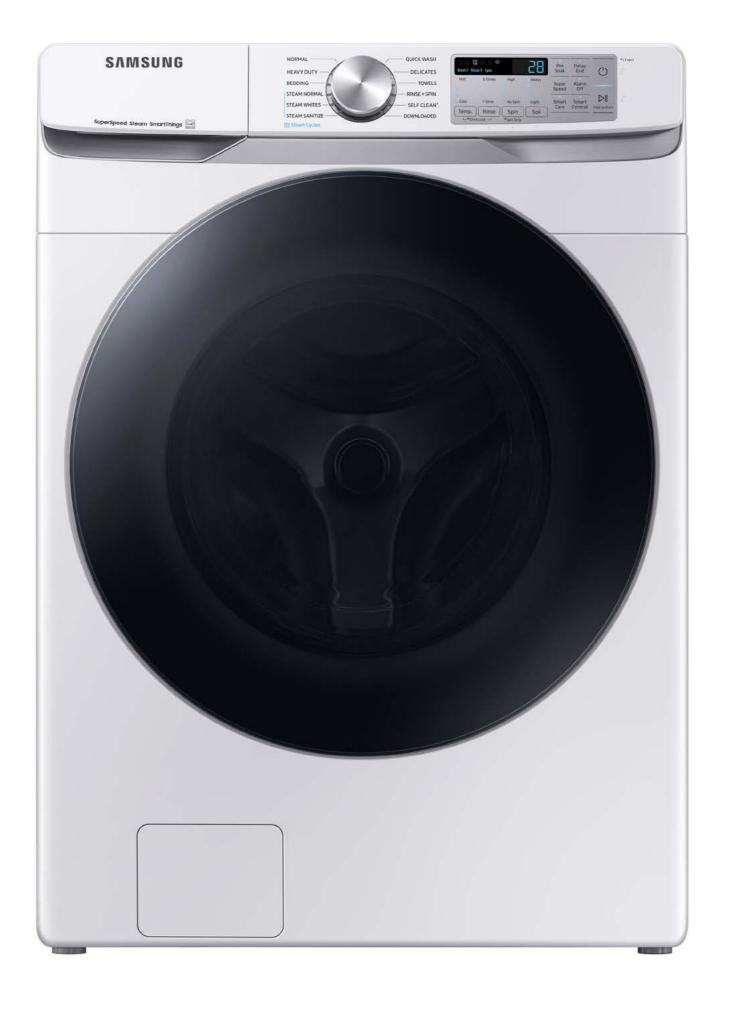

## Product Overview

WF45B6300AW WF45B6300AC WF45B6300AP

4.5 cu. ft. Large Capacity Smart Front Load Washer with Super Speed Wash

#### **Product Title**

4.5 cu. ft. Large Capacity Smart Front Load Washer with Super Speed Wash

#### **Product Short Description (213 Characters)**

Samsung's new 4.5 cu. ft. large capacity Front Load Washer washes full loads with full performance in 28 minutes\* and with Wi-Fi, allows you to receive end of cycle alerts and schedule laundry from your smartphone.\*\*

#### **Product Long Description (291 Characters)**

Samsung's new 4.5 cu. ft. large capacity Front Load Washer features Super Speed Wash, so you can wash full loads with full performance in just 28 minutes,\* and has built-in Wi-Fi so you can receive end of cycle alerts and remotely start, stop, and schedule laundry right from your smartphone.\*\*

#### **Available Colors**

White

Model Number: WF45B6300AW

UPC: 887276627434

Champagne

Model Number: WF45B6300AC

UPC: 887276627403

Platinum

Model Number: WF45B6300AP

UPC: 887276627410

<sup>\*</sup>Based on using Super Speed on a Normal cycle with an 8lb load.

<sup>\*\*</sup>Requires wireless network, Samsung account and SmartThings App. Available on Android and iOS devices.