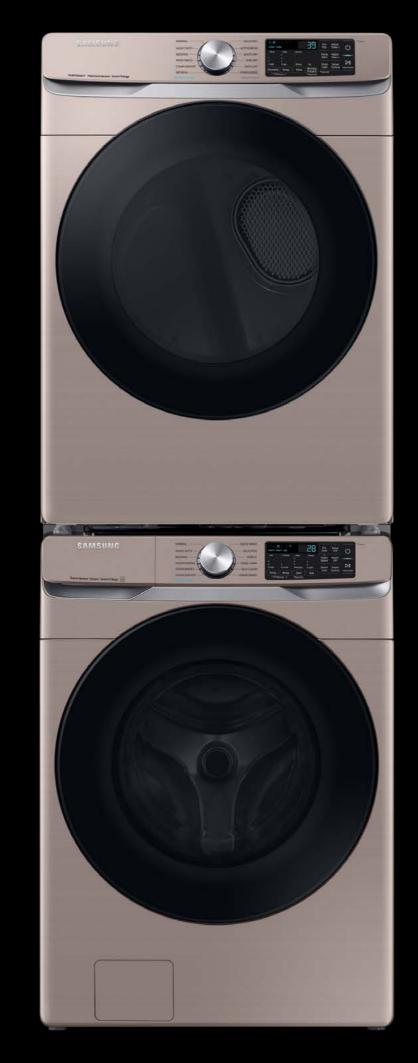

#### **Available Colors**

White

Model Number: WF45B6300AW

UPC: 887276627434

Champagne

Model Number: WF45B6300AC

UPC: 887276627403

Platinum

Model Number: WF45B6300AP

UPC: 887276627410

<sup>\*</sup>Based on using Super Speed on a Normal cycle with an 8lb load.

<sup>\*\*</sup>Requires wireless network, Samsung account and SmartThings App. Available on Android and iOS devices.