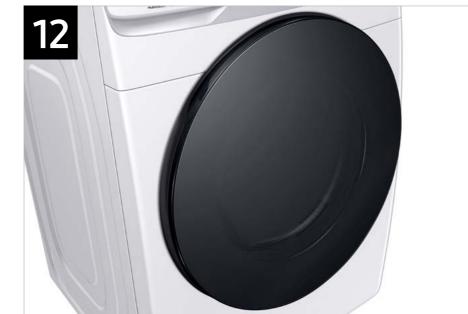

| Headline                            | Feature Name                             | Long Body Copy                                                                                                                                                                                                                   | Short Body Copy                                                                                                                                                                             | Associated Image  |
|-------------------------------------|------------------------------------------|----------------------------------------------------------------------------------------------------------------------------------------------------------------------------------------------------------------------------------|---------------------------------------------------------------------------------------------------------------------------------------------------------------------------------------------|-------------------|
| Open the door to a fresher washer   | Antimicrobial Technology                 | The inside of the washer is treated with antimicrobial technology to help keep it smelling fresh.*  *Antimicrobial treatment does not protect users or other items against bacteria, viruses, germs, or other disease organisms. | Keep your drum smelling fresh with antimicrobial technology.*  *Antimicrobial treatment does not protect users or other items against bacteria, viruses, germs, or other disease organisms. |                   |
| Premium design for an elevated look | Scratch-Resistant<br>Tempered Glass Door | Our sleek, new flat-panel door will elevate any laundry space and with scratch-resistant tempered glass, it combines an ultra-premium design with a durable finish.                                                              | Sleek and scratch-<br>resistant, our new<br>flat-panel door<br>will elevate any<br>laundry space.                                                                                           | Scratch-Resistant |
| Space-saving design                 | Closet-Depth Fit*                        | Perfect for any laundry space, this washer has a shallower depth for an easy installation into closets without sacrificing any washing capacity.*  *Designed to fit a 39" installation depth.                                    | A shallower depth allows for an easy installation into closets without sacrificing washing capacity.*  *Designed to fit a 39" installation depth.                                           |                   |