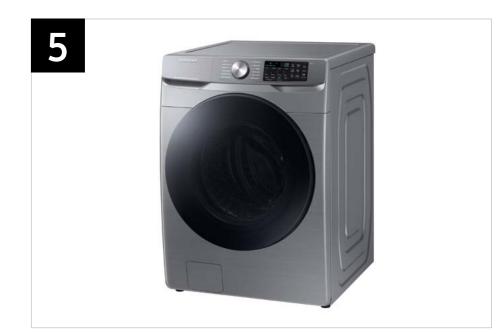

## Product Overview

WF45B6300AW WF45B6300AC WF45B6300AP

4.5 cu. ft. Large Capacity Smart Front Load Washer with Super Speed Wash

#### **Product Title**

4.5 cu. ft. Large Capacity Smart Front Load Washer with Super Speed Wash

#### **Available Colors**

White

Model Number: WF45B6300AW

UPC: 887276627434

Champagne

Model Number: WF45B6300AC

UPC: 887276627403

Platinum

Model Number: WF45B6300AP

UPC: 887276627410

<sup>\*</sup>Based on using Super Speed on a Normal cycle with an 8lb load.

<sup>\*\*</sup>Requires wireless network, Samsung account and SmartThings App. Available on Android and iOS devices.