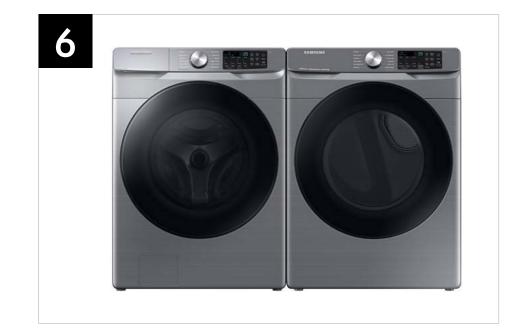

### Related Products and Accessories

| Dryer Series                                                                           | Pedestal                      | Riser              | Stacking Kit |
|----------------------------------------------------------------------------------------|-------------------------------|--------------------|--------------|
| DVE45B6300W<br>DVG45B6300W<br>DVE45B6300C<br>DVG45B6300C<br>DVE45B6300P<br>DVG45B6300P | WE402NW<br>WE402NC<br>WE402NP | WE272NW<br>WE272NC | SKK-8K       |