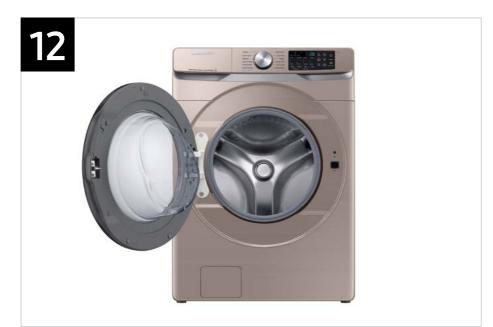

## Product Overview

WF45B6300AW WF45B6300AC WF45B6300AP

4.5 cu. ft. Large Capacity Smart Front Load Washer with Super Speed Wash

#### **Product Title**

4.5 cu. ft. Large Capacity Smart Front Load Washer with Super Speed Wash