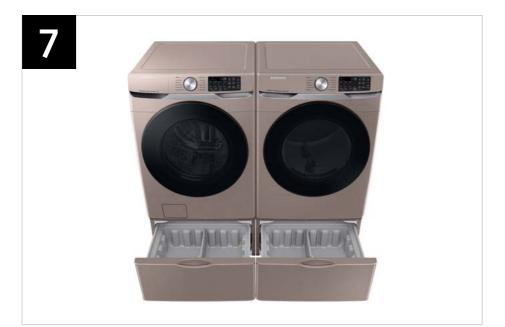

### Related Products and Accessories

| Dryer Series                                                                           | Pedestal                      | Riser              | Stacking Kit |
|----------------------------------------------------------------------------------------|-------------------------------|--------------------|--------------|
| DVE45B6300W<br>DVG45B6300W<br>DVE45B6300C<br>DVG45B6300C<br>DVE45B6300P<br>DVG45B6300P | WE402NW<br>WE402NC<br>WE402NP | WE272NW<br>WE272NC | SKK-8K       |