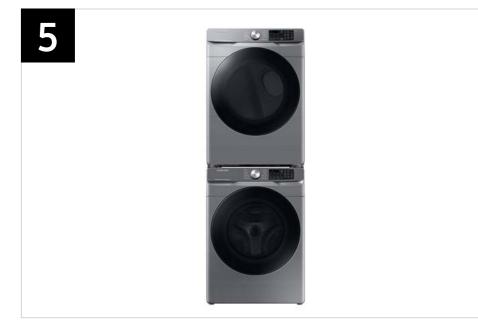

### Related Products and Accessories

| Dryer Series                                                                           | Pedestal                      | Riser              | Stacking Kit |
|----------------------------------------------------------------------------------------|-------------------------------|--------------------|--------------|
| DVE45B6300W<br>DVG45B6300W<br>DVE45B6300C<br>DVG45B6300C<br>DVE45B6300P<br>DVG45B6300P | WE402NW<br>WE402NC<br>WE402NP | WE272NW<br>WE272NC | SKK-8K       |