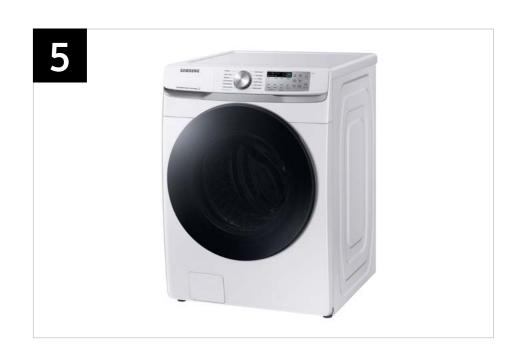

## Product Overview

WF45B6300AW WF45B6300AC WF45B6300AP

4.5 cu. ft. Large Capacity Smart Front Load Washer with Super Speed Wash

#### **Product Overview**

#### **Product Title**

4.5 cu. ft. Large Capacity Smart Front Load Washer with Super Speed Wash