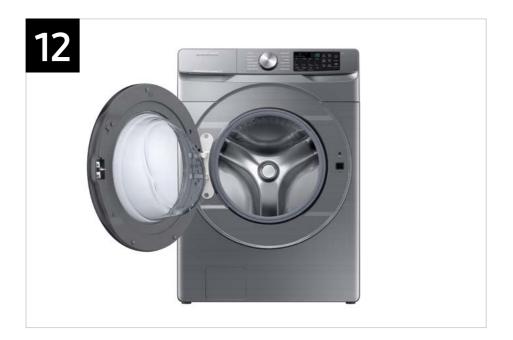

## Product Overview

DVE45B6300W / DVG45B6300W DVE45B6300C / DVG45B6300C DVE45B6300P / DVG45B6300P

7.5 cu. ft. Smart Electric Dryer with Steam Sanitize+ 7.5 cu. ft. Smart Gas Dryer with Steam Sanitize+

#### **Product Titles**

DVE45B6300W, DVE45B6300C, DVE45B6300P - 7.5 cu. ft. Smart Electric Dryer with Steam Sanitize+ DVG45B6300W, DVG45B6300C, DVG45B6300P - 7.5 cu. ft. Smart Gas Dryer with Steam Sanitize+