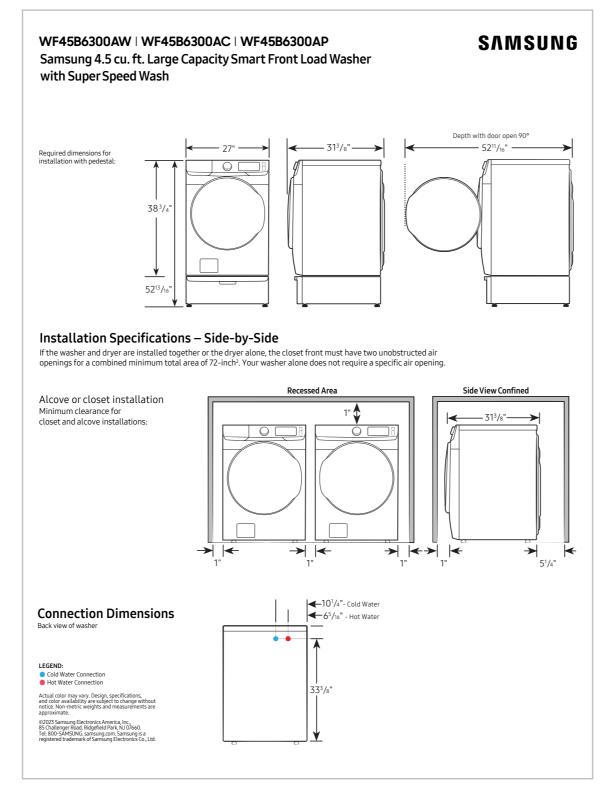

# Product Specs

WF45B6300AW WF45B6300AC WF45B6300AP

4.5 cu. ft. Large Capacity Smart Front Load Washer with Super Speed Wash

## Spec Sheet

#### Easy Ads link

https://dam.gettyimages.com/p/z0c3461/external?o=AND&q=WF45B6300%20Spec%20Sheet

Washer Spec Sheet - page 2

Washer Spec Sheet - page 3

21