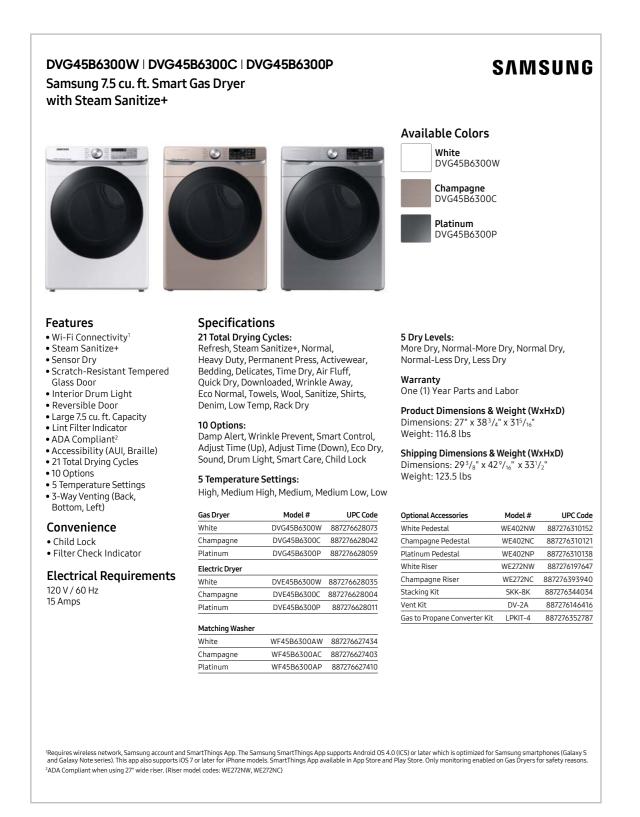

## Product Overview

DVE45B6300W / DVG45B6300W DVE45B6300C / DVG45B6300C DVE45B6300P / DVG45B6300P

7.5 cu. ft. Smart Electric Dryer with Steam Sanitize+ 7.5 cu. ft. Smart Gas Dryer with Steam Sanitize+

#### **Product Titles**

DVE45B6300W, DVE45B6300C, DVE45B6300P - 7.5 cu. ft. Smart Electric Dryer with Steam Sanitize+ DVG45B6300W, DVG45B6300C, DVG45B6300P - 7.5 cu. ft. Smart Gas Dryer with Steam Sanitize+

#### **Available Colors**

#### White

Electric Dryer Model Number: DVE45B6300W Electric Dryer UPC: 887276628035

Gas Dryer Model Number: DVG45B6300W

Gas Dryer UPC: 887276628073

#### Champagne

Electric Dryer Model Number: DVE45B6300C Electric Dryer UPC: 887276628004

Gas Dryer Model Number: DVG45B6300C Gas Dryer UPC: 887276628042

#### **Platinum**

Electric Dryer Model Number: DVE45B6300P

Electric Dryer UPC: 887276628011

Gas Dryer Model Number: DVG45B6300P

Gas Dryer UPC: 887276628059