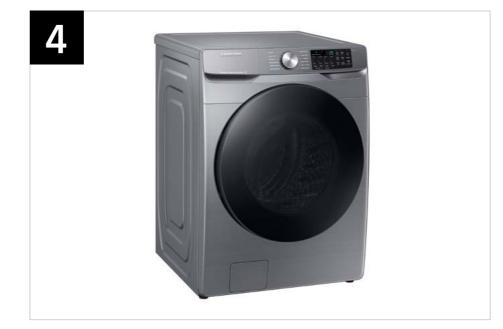

## Product Overview

WF45B6300AW WF45B6300AC WF45B6300AP

4.5 cu. ft. Large Capacity Smart Front Load Washer with Super Speed Wash

#### **Product Title**

4.5 cu. ft. Large Capacity Smart Front Load Washer with Super Speed Wash

#### **Available Colors**

White

Model Number: WF45B6300AW

UPC: 887276627434

Champagne

Model Number: WF45B6300AC

UPC: 887276627403

Platinum

Model Number: WF45B6300AP

UPC: 887276627410

<sup>\*</sup>Based on using Super Speed on a Normal cycle with an 8lb load.

<sup>\*\*</sup>Requires wireless network, Samsung account and SmartThings App. Available on Android and iOS devices.