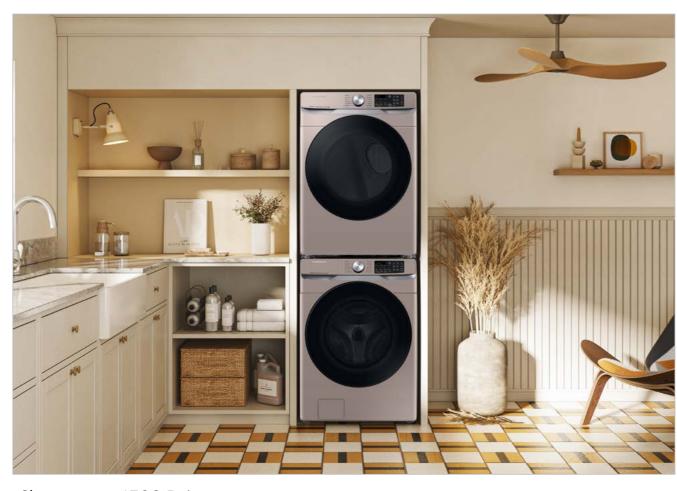

# Lifestyle Images

WF45B6300AW WF45B6300AC WF45B6300AP

4.5 cu. ft. Large Capacity Smart Front Load Washer with Super Speed Wash

#### Easy Ads link

https://dam.gettyimages.com/p/z0c3461/external?o=AND&q=WF45B6300%20Lifestyle%20Images

White 6300 Pair

White 6300 Pair

Champagne 6300 Pair

Champagne 6300 Pair

15

Platinum 6300 Pair