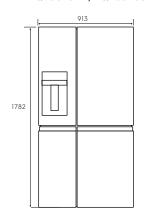

# Fridge door flush with the cabinetry

Side clearance must be 130mm either side of the fridge, to have the fridge doors siting flush with the kitchen cabinetry

| Dimensions | Product Height | Product Width | Product Depth | Product Depth<br>(Door Open) |
|------------|----------------|---------------|---------------|------------------------------|
| EHE5267BC  | 1782           | 913           | 625           | 1189                         |
| EHE5267SC  | 1782           | 913           | 625           | 1189                         |