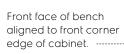

#### Minimum Recommended Airspaces

**Please note:** Doors are designed to sit proud of cabinetry (not flush).

When positioned in a corner area, spacing of at least 310mm on the right hinge side and 219mm on the left hinge side will allow the doors to open enough to enable the removal of bins and shelves.