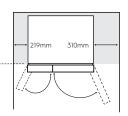

#### Minimum Recommended Airspaces

**Please note:** Doors are designed to sit proud of cabinetry (not flush).

When positioned in a corner area, spacing of at least 310mm on the right hinge side and 219mm on the left hinge side will allow the doors to open enough to enable the removal of bins and shelves.