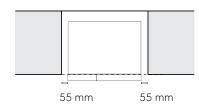

# Front of fridge in line with kitchen cabinet

Side clearance must be 55mm either side of the fridge, to have the fridge doors siting proud of the kitchen cabinetry.