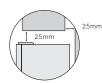

# Minimum side clearance kitchen cabinet

Fridge must sit 25mm proud of kitchen cabinetry.

Fridge must sit 25mm proud of kitchen cabinetry.