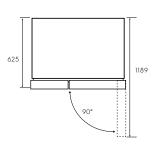

# Fridge door flush with the cabinetry

Side clearance must be 130mm either side of the fridge, to have the fridge doors siting flush with the kitchen cabinetry

| Dimensions | Product Height | Product Width | Product Depth | Product Depth<br>(Door Open) |
|------------|----------------|---------------|---------------|------------------------------|
| EHE5267BC  | 1782           | 913           | 625           | 1189                         |
| EHE5267SC  | 1782           | 913           | 625           | 1189                         |