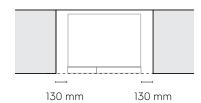

# Fridge door flush with the cabinetry

Side clearance must be 130mm either side of the fridge, to have the fridge doors siting flush with the kitchen cabinetry

| Dimensions | Product Height | Product Width | Product Depth | Product Depth<br>(Door Open) |
|------------|----------------|---------------|---------------|------------------------------|
| EHE5267BC  | 1782           | 913           | 625           | 1189                         |
| EHE5267SC  | 1782           | 913           | 625           | 1189                         |