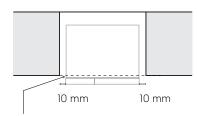

| Airspace  | Side - both | Тор | Behind |
|-----------|-------------|-----|--------|
| EHE5267BC | 10          | 25  | 35     |
| EHE5267SC | 10          | 25  | 35     |

For connection kit installation instructions go to electrolux.com.au