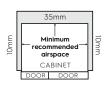

| Airspace  | Side - both | Тор | Behind |
|-----------|-------------|-----|--------|
| EHE5267BC | 10          | 25  | 35     |
| EHE5267SC | 10          | 25  | 35     |

For connection kit installation instructions go to electrolux.com.au