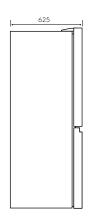

# Fridge door flush with the cabinetry

Side clearance must be 130mm either side of the fridge, to have the fridge doors siting flush with the kitchen cabinetry

| Dimensions | Product Height | Product Width | Product Depth | Product Depth<br>(Door Open) |
|------------|----------------|---------------|---------------|------------------------------|
| EHE5267BC  | 1782           | 913           | 625           | 1189                         |
| EHE5267SC  | 1782           | 913           | 625           | 1189                         |