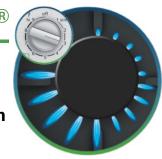

# FlameSelect®

- A new level of accuracy in gas cooking with 9 predefined power levels—no more need to check the height of the flame!
- Provides all the benefits of gas cooking with the comfort and precision of an induction cooktop

#### — How It Works —

Patented step valve technology regulates the gas output at 9 increments. Power levels can be selected, just like setting an electric cooktop, for precise and repeatable results. Knobs are marked with printed numbers to identify heat settings.