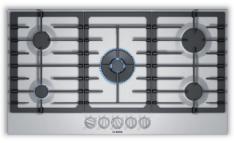

#### 800 Series

NGM8057UC - 30" NGM8657UC - 36"

## 800 Series

NGM8057UC - 30" NGM8657UC - 36"

- Low profile SS flat cooking surface
- 17K max BTU performance
- + Dual flame ring burner
- FlameSelect<sup>®</sup> step valve technology
- OptiSim<sup>®</sup> burner cap
- Flame failure safety system
- + Dishwasher safe, cast iron grates