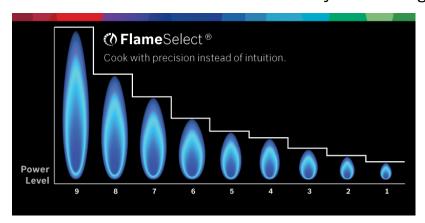

# FlameSelect®

- A new level of accuracy in gas cooking with 9 predefined power levels—no more need to check the height of the flame!
- Provides all the benefits of gas cooking with the comfort and precision of an induction cooktop

#### — How It Works —

Patented step valve technology regulates the gas output at 9 increments. Power levels can be selected, just like setting an electric cooktop, for precise and repeatable results. Knobs are marked with printed numbers to identify heat settings.