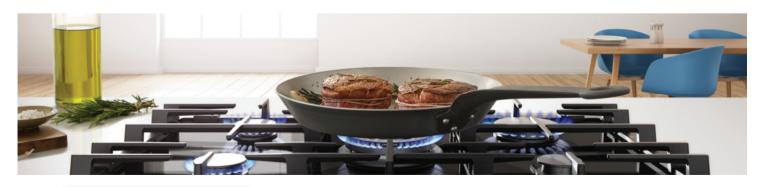

## The power of fire. The precision of Bosch.

The new gas cooktops with FlameSelect® offer nine precisely adjustable power levels for reliable, repeatable flame regulation and perfect cooking results.

## **Dual Flame Ring Burner**

- Allows for better heat distribution and uniform cooking of food
- Easily shift from a high power, dual flame for boiling, down to a low, single flame for precise simmering

## Low Profile Design

 Spills are contained by the slightly raised edges on flat-fit stainless steel cooking surface of the 800 Series—making cleanup a breeze