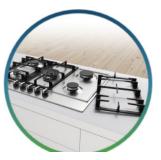

#### 800 Series

NGM8057UC - 30" NGM8657UC - 36"

## 800 Series

NGM8057UC - 30" NGM8657UC - 36"

- Low profile SS flat cooking surface
- 17K max BTU performance
- + Dual flame ring burner
- FlameSelect<sup>®</sup> step valve technology
- OptiSim<sup>®</sup> burner cap
- Flame failure safety system
- + Dishwasher safe, cast iron grates