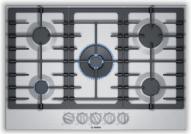

#### 800 Series

NGM8057UC - 30" NGM8657UC - 36"

## 800 Series

NGM8057UC - 30" NGM8657UC - 36"

- Low profile SS flat cooking surface
- 17K max BTU performance
- + Dual flame ring burner
- FlameSelect<sup>®</sup> step valve technology
- OptiSim<sup>®</sup> burner cap
- Flame failure safety system
- + Dishwasher safe, cast iron grates