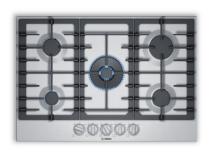

#### 800 Series

NGM8057UC - 30" NGM8657UC - 36"

# FlameSelect®

- A new level of accuracy in gas cooking with 9 predefined power levels—no more need to check the height of the flame!
- Provides all the benefits of gas cooking with the comfort and precision of an induction cooktop

## **Dual Flame Ring Burner**

- Allows for better heat distribution and uniform cooking of food
- Easily shift from a high power, dual flame for boiling, down to a low, single flame for precise simmering

## Low Profile Design

 Spills are contained by the slightly raised edges on flat-fit stainless steel cooking surface of the 800 Series—making cleanup a breeze

#### — How It Works —

Patented step valve technology regulates the gas output at 9 increments. Power levels can be selected, just like setting an electric cooktop, for precise and repeatable results. Knobs are marked with printed numbers to identify heat settings.

## 800 Series

NGM8057UC - 30" NGM8657UC - 36"

- Low profile SS flat cooking surface
- 17K max BTU performance
- + Dual flame ring burner
- FlameSelect<sup>®</sup> step valve technology
- OptiSim<sup>®</sup> burner cap
- Flame failure safety system
- + Dishwasher safe, cast iron grates