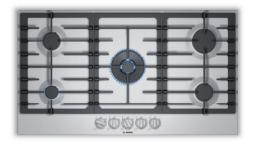

#### 800 Series

NGM8057UC - 30" NGM8657UC - 36"

# FlameSelect®

- A new level of accuracy in gas cooking with 9 predefined power levels—no more need to check the height of the flame!
- Provides all the benefits of gas cooking with the comfort and precision of an induction cooktop

## **Dual Flame Ring Burner**

- Allows for better heat distribution and uniform cooking of food
- Easily shift from a high power, dual flame for boiling, down to a low, single flame for precise simmering

## Low Profile Design

 Spills are contained by the slightly raised edges on flat-fit stainless steel cooking surface of the 800 Series—making cleanup a breeze

#### — How It Works —

Patented step valve technology regulates the gas output at 9 increments. Power levels can be selected, just like setting an electric cooktop, for precise and repeatable results. Knobs are marked with printed numbers to identify heat settings.

## 800 Series

NGM8057UC - 30" NGM8657UC - 36"

- Low profile SS flat cooking surface
- 17K max BTU performance
- + Dual flame ring burner
- FlameSelect<sup>®</sup> step valve technology
- OptiSim<sup>®</sup> burner cap
- Flame failure safety system
- + Dishwasher safe, cast iron grates