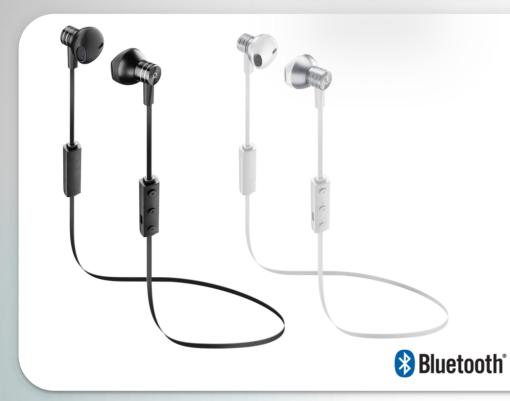

# WILD

Ultra light Bluetooth egg-capsule earphones

#### Features<sup>-</sup>

- ULTRALIGHT
- PURE SOUND: deep bass and crystalline treble
- STABLE AND BALANCED: the split between battery and remote control has been designed to make the earphones stable and balanced
- STREAMING TOP SOUND: music streaming optimization
- UNIVERSAL REMOTE CONTROL: for volume and song switch
- CLEAR VOICE MICROPHONE: calls quality optimization
- Accessories: Charaina cable
- Frequency Response: 20-20.000Hz
- Sensitivity: 100±3 dB
  Impedance: 32 Ω

### WHY WILD?

To highlight every note, with sharp crystalline and deep bass.

Thanks to the Wild capsule shape is possible to correctly direct the power of the track into the ears.

Moreover, thanks to the split between battery and remote control has been designed to make the earphones stable and balanced.