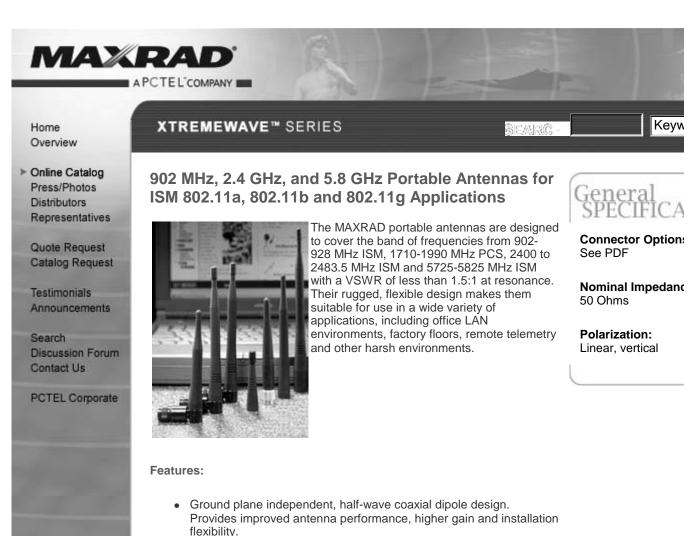

MAXRAD - Wi-Fi, In-building and Land Mobile Radio Antennas for Today ...: Improving wireless performance.. Page 1 of 1

- Flexible design. Added durability that allows use in demanding wireless environments.
- Articulating knuckle provides 0°-90° pivot and 180° swivel movement allowing vertical orientation of the antenna, regardless of the orientation or position of the wireless device.