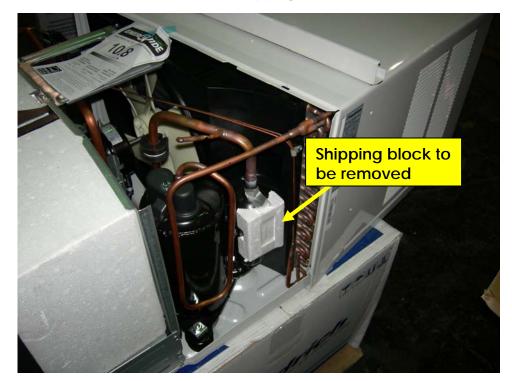

It is important that the shipping block be removed prior to operating the unit. Failure to remove the block may result in improper operation or damage to the unit.

The photo below shows the location of the shipping block.