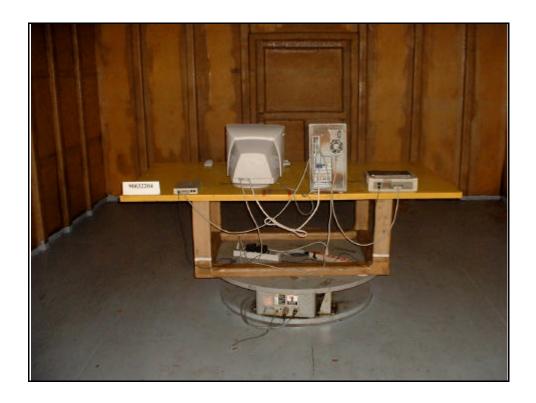

## RADIATED EMISSION TEST





FCC ID: ARSCM569P



## 6 APPENDIX - INFORMATION ON THE TESTING LABORATORIES

We, ADT Corp., were founded in 1988 to provide our best service in EMC and Safety consultation. Our laboratories are accredited and approved by the following approval agencies according to ISO/IEC 17025, Guide 25 or EN 45001:

USA FCC, NVLAP TUV Rheinland

Japan VCCI New Zealand MoC

Norway NEMKO, DNV INCHCAPE

R.O.C. BSMI

Copies of accreditation certificates of our laboratories obtained from approval agencies can be downloaded from our web site: <a href="www.adt.com.tw/index.5/phtml">www.adt.com.tw/index.5/phtml</a>. If you have any comments, please feel free to contact us at the following:

 Lin Kou EMC Lab:
 Hsin Chu EMC Lab:

 Tel: 886-2-26052180
 Tel: 886-35-935343

 Fax: 886-2-26052943
 Fax: 886-35-93534