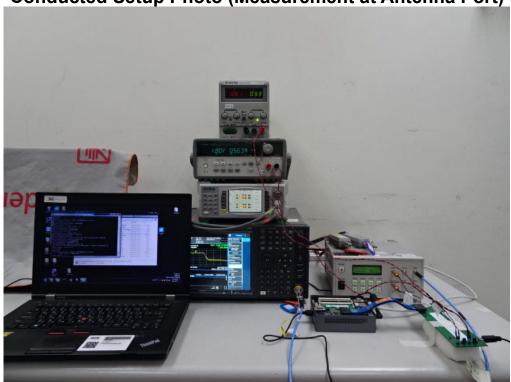

SGS Taiwan Ltd.

No.134,Wu Kung Road, New Taipei Industrial Park, Wuku District, New Taipei City, Taiwan/新北市五股區新北產業園區五工路 134 號 f (886-2) 2298-0488

Report No.: TERF2305001165E2

**Conducted Setup Photo (Measurement at Antenna Port)** 