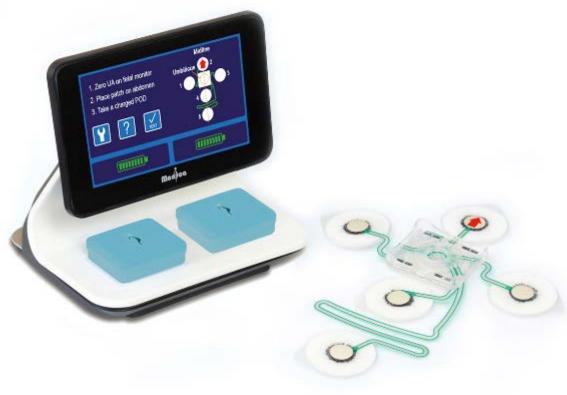

|              | DOCUMENT   | REVISION | PAGE |
|--------------|------------|----------|------|
| CQ<br>thcare | 107-SH-032 | 1-1      | 3/6  |

Overview of the Novii System – Photographs of the POD docked on the Interface Unit and docked on the Patch as worn by a patient