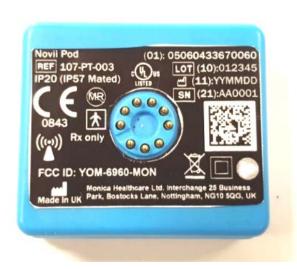

## Novii System POD – external photograph of POD sides showing mating pins

| DOCUMENT   | REVISION | PAGE |
|------------|----------|------|
| 107-SH-032 | 1-1      | 6/6  |

Novii System POD – external photograph of bottom face of POD showing connecting pins and label