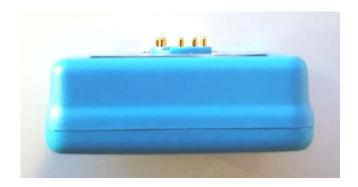

## Novii System POD – external photograph of POD sides showing mating pins

| DOCUMENT   | REVISION | PAGE |
|------------|----------|------|
| 107-SH-032 | 1-1      | 6/6  |

Novii System POD – external photograph of bottom face of POD showing connecting pins and label