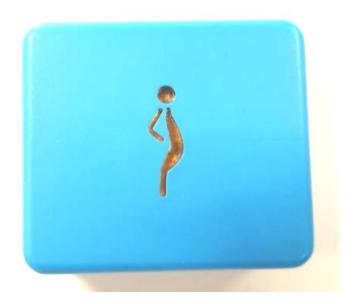

| DOCUMENT   | REVISION | PAGE |
|------------|----------|------|
| 107-SH-032 | 1-1      | 4/6  |

Novii System POD – external photograph showing Front POD face

| DOCUMENT   | REVISION | PAGE |
|------------|----------|------|
| 107-SH-032 | 1-1      | 5/6  |