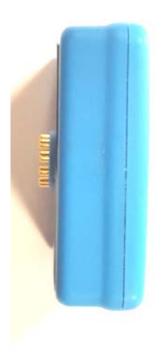

## Novii System POD – external photograph of POD sides showing mating pins

| DOCUMENT   | REVISION | PAGE |
|------------|----------|------|
| 107-SH-032 | 1-1      | 6/6  |

Novii System POD – external photograph of bottom face of POD showing connecting pins and label