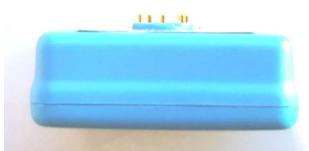

| DOCUMENT   | REVISION | PAGE |
|------------|----------|------|
| 107-SH-032 | 1-1      | 4/6  |

Novii System POD – external photograph showing Front POD face

| DOCUMENT   | REVISION | PAGE |
|------------|----------|------|
| 107-SH-032 | 1-1      | 5/6  |