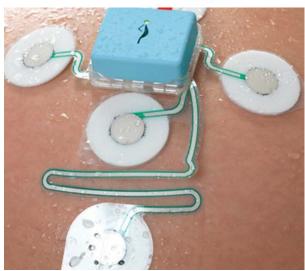

|              | DOCUMENT   | REVISION | PAGE |
|--------------|------------|----------|------|
| CQ<br>thcare | 107-SH-032 | 1-1      | 3/6  |

Overview of the Novii System – Photographs of the POD docked on the Interface Unit and docked on the Patch as worn by a patient