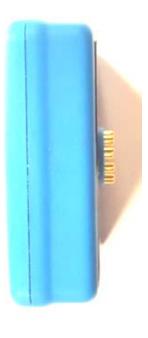

## Novii System POD – external photograph of POD sides showing mating pins

| DOCUMENT   | REVISION | PAGE |
|------------|----------|------|
| 107-SH-032 | 1-1      | 6/6  |

Novii System POD – external photograph of bottom face of POD showing connecting pins and label