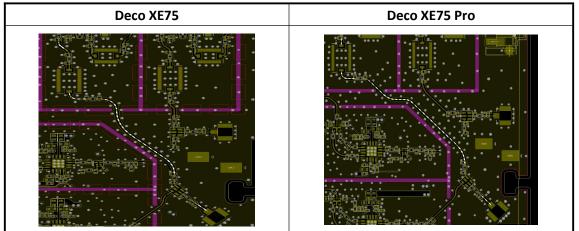

## **Model Difference:**

Hardware design and PCB layout are the same between Deco XE75 and Deco XE5300, only the model for our marketing strategy is different.

The difference between Deco XE75 Pro and Deco XE75 & Deco XE5300 as follows:

- 1. Ethernet chip is changed.
- 2. The color and size of RJ45 connector is different.
- 3. Wi-Fi 5G RF trace is moved.

4. Shielding case of Wi-Fi 2G is different.

Ptp-link Sarah Wang

Name: Sarah Wang

Position: Regulatory Compliance Manager