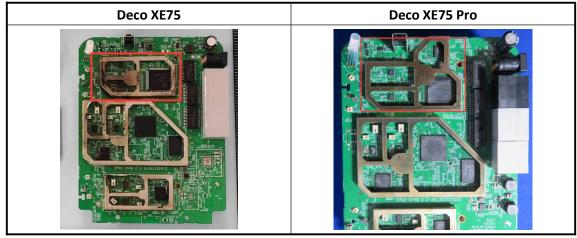

## **Model Difference:**

Hardware design and PCB layout are the same between Deco XE75 and Deco XE5300, only the model for our marketing strategy is different.

The difference between Deco XE75 Pro and Deco XE75 & Deco XE5300 as follows:

- 1. Ethernet chip is changed.
- 2. The color and size of RJ45 connector is different.
- 3. Wi-Fi 5G RF trace is moved.

4. Shielding case of Wi-Fi 2G is different.

Ptp-link Sarah Wang

Name: Sarah Wang

Position: Regulatory Compliance Manager