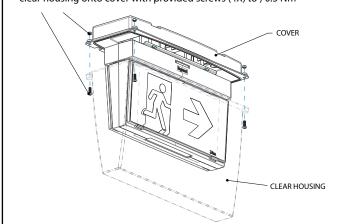

## 6 Close the enclosure

Fix the Hexagon nuts (4X) into pocket of the cover and then fix the clear housing onto cover with provided screws (4X) to ) 0.5 Nm  $\,$ 