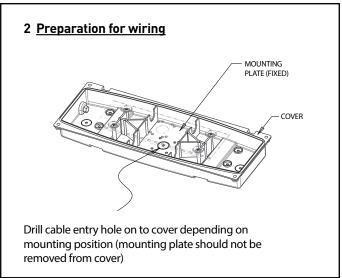

# 1 To open the Enclosure Use a screwdriver to remove the screws and nuts (x4)









### 4 Installation options

c) Secure the base to the wall bracket



# **Ceiling mount:**

Secure the ceiling clips to the surface and clip onto the base





## 6 Close the enclosure

Fix the Hexagon nuts (4X) into pocket of the cover and then fix the clear housing onto cover with provided screws (4X) to ) 0.5 Nm  $\,$ 



### Disclaimer:

Please review these instructions carefully before installing or maintaining this equipment. This information should be used as a guide only. Good electrical practise should be followed at all times when installing an electrical device within this enclosure. Please note that lamp wattages should not exceed 3 watts. Application of the IP65 weatherproof enclosure is designed to enclose an exit sign or emergency luminaire. The unit is supplied comp