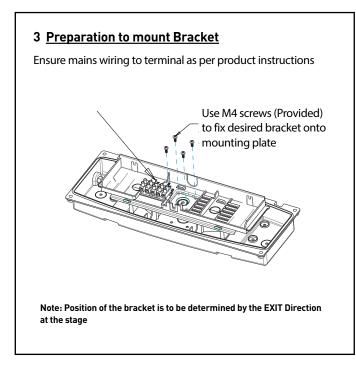

# 1 To open the Enclosure Use a screwdriver to remove the screws and nuts (x4)









### 4 Installation options

c) Secure the base to the wall bracket



# **Ceiling mount:**

Secure the ceiling clips to the surface and clip onto the base





## 6 Close the enclosure

Fix the Hexagon nuts (4X) into pocket of the cover and then fix the clear housing onto cover with provided screws (4X) to ) 0.5 Nm  $\,$ 



### Disclaimer:

Please review these instructions carefully before installing or maintaining this equipment. This information should be used as a guide only. Good electrical practise should be followed at all times when installing an electrical device within this enclosure. Please note that lamp wattages should not exceed 3 watts. Application of the IP65 weatherproof enclosure is designed to enclose an exit sign or emergency luminaire. The unit is supplied comple