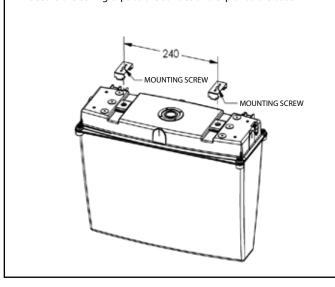

# **Ceiling mount:**

Secure the ceiling clips to the surface and clip onto the base