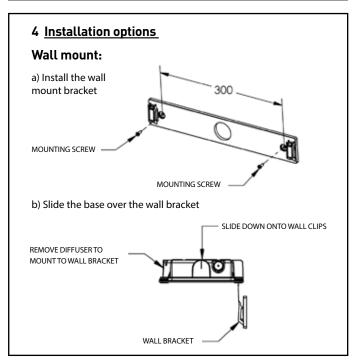

# 1 To open the Enclosure Use a screwdriver to remove the screws and nuts (x4)









### 4 Installation options

c) Secure the base to the wall bracket



# **Ceiling mount:**

Secure the ceiling clips to the surface and clip onto the base





## 6 Close the enclosure

Fix the Hexagon nuts (4X) into pocket of the cover and then fix the clear housing onto cover with provided screws (4X) to ) 0.5 Nm  $\,$ 



### Disclaimer:

Please review these instructions carefully before installing or maintaining this equipment. This information should be used as a guide only. Good electrical practise should be followed at all times when installing an electrical device within this enclosure. Please note that lamp wattages should not exceed 3 watts. Application of the IP65 weatherproof enclosure is designed to enclose an exit sign or emergency luminaire. The unit is supplied complete