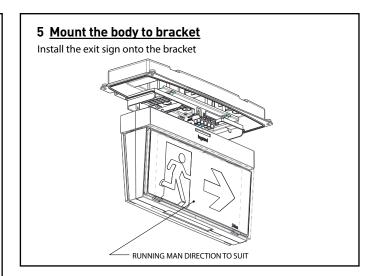

# 1 To open the Enclosure Use a screwdriver to remove the screws and nuts (x4)









### 4 Installation options

c) Secure the base to the wall bracket



# **Ceiling mount:**

Secure the ceiling clips to the surface and clip onto the base





## 6 Close the enclosure

Fix the Hexagon nuts (4X) into pocket of the cover and then fix the clear housing onto cover with provided screws (4X) to ) 0.5 Nm  $\,$ 



### Disclaimer:

Please review these instructions carefully before installing or maintaining this equipment. This information should be used as a guide only. Good electrical practise should be followed at all times when installing an electrical device within this enclosure. Please note that lamp wattages should not exceed 3 watts. Application of the IP65 weatherproof enclosure is designed to enclose an exit sign or emergency luminaire. The unit is supplied completed with a wall bracket and ceiling mount clips to enable quick installation without the need to perforate the housing. It is also fitted with an IP rated breather