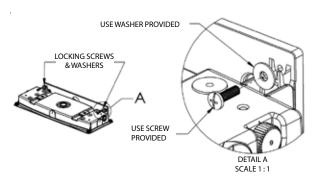

# 1 To open the Enclosure Use a screwdriver to remove the screws and nuts (x4)









### 4 Installation options

c) Secure the base to the wall bracket



# **Ceiling mount:**

Secure the ceiling clips to the surface and clip onto the base





## 6 Close the enclosure

Fix the Hexagon nuts (4X) into pocket of the cover and then fix the clear housing onto cover with provided screws (4X) to ) 0.5 Nm  $\,$ 



### Disclaimer:

Please review these instructions carefully before installing or maintaining this equipment. This information should be used as a guide only. Good electrical practise should be followed at all times when installing an electrical device within this enclosure. Please note that lamp wattages should not exceed 3 watts. Application of the IP65 weatherproof enclosure is designed to enclose an exit sign or emergency luminaire. The unit is supplied completed with a wall bracket and ceiling mount clips to enable quick installati