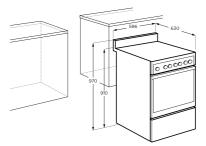

## **Product Dimension**

Total height (mm) - 970, Total width (mm) - 596, Total depth (mm) - 630

IMPORTANT These dimensions are a guide only. All measurements are in millimetres (mm). For complete installation instructions, refer to the manual provided with product