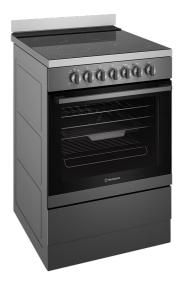

## WFE646DSC

60cm dark stainless steel electric freestanding cooker with multifunction 7 fan forced oven with AirFry, 120 minute timer with ringer, 4 zone ceramic cooktop with dual zone and hot surface indicator.

## Features

- AirFry
- Electric fan forced oven
- Multifunction oven
- Easy clean formed shelf supports
- 2 hour mechanical timer
- Ceramic cooktop
- Dual Zone
- Hot surface indicator
- Dark Stainless Steel Finish