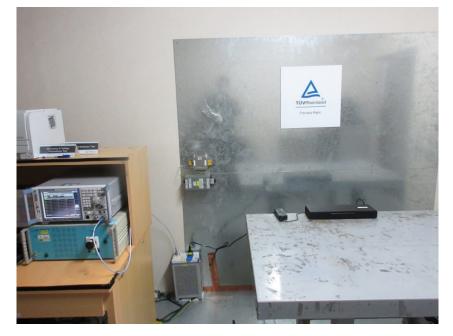

Photograph 3: Set-up for Spurious Emissions (Back View 1)

Photograph 4: Set-up for Spurious Emissions (Back View 2)

## **Photo Documentation**

Page 3 of 4

Product:Speaker systemType Identification:SC-HTB01, SC-HTB01FF

Photograph 5: Set-up for Spurious Emissions (Back View 3)

Photograph 6: Set-up for Spurious Emissions (Back View 4)