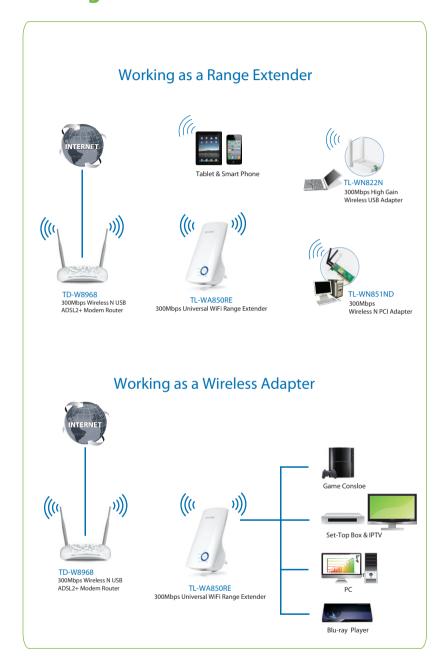

### • Diagram:

#### **Related Product:**

- 300Mbps Wireless N USB ADSL2+ Modem Router TD -W8968
- 300Mbps Wireless N PCI Adapter TL-WN851ND
- -300Mbps High Gain Wireless USB Adapter TL-WN822N