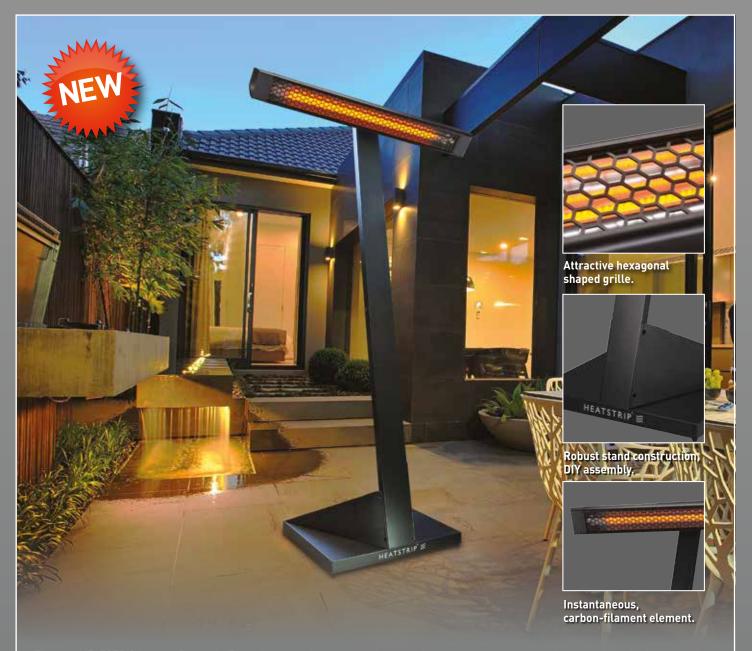

The new HEATSTRIP Intense Portable Electric heater is an attractive portable outdoor heating solution, providing high output, instant heat. Model THY2200P, 2200 Watts

| Heatstrip INTENSE Heating Areas                                                                                           |                  |                 |                |                         |                 |                |          |  |  |  |  |
|---------------------------------------------------------------------------------------------------------------------------|------------------|-----------------|----------------|-------------------------|-----------------|----------------|----------|--|--|--|--|
| INDOOR PROTECTED                                                                                                          |                  |                 | OUTDOOF        | ENCLOSED                | OUTDOOR EXPOSED |                |          |  |  |  |  |
|                                                                                                                           |                  |                 |                |                         |                 |                |          |  |  |  |  |
| Materials of Construction                                                                                                 |                  |                 |                |                         |                 |                |          |  |  |  |  |
| Heater: Black anodised alloy casing & end caps, powder coated grille.<br>Stand: Black Powder coated mild steel IPX5 Rated |                  |                 |                |                         |                 |                |          |  |  |  |  |
| MODEL                                                                                                                     | RUNNING<br>COST* | POWER           | CURRENT        | DIMENSIONS<br>(WxDxH)mm | NETT<br>WEIGHT  | LEAD<br>LENGTH | PLUG     |  |  |  |  |
| THY 2200P                                                                                                                 |                  | 2200 Watts      |                | 1068x2050x500           | 20 kgs          |                |          |  |  |  |  |
| *Running co                                                                                                               | sts based or     | s \$0.25/kwH. F | Product is sui | table for connectio     | n to a stand    | lard 240V/10a  | amp GPO. |  |  |  |  |