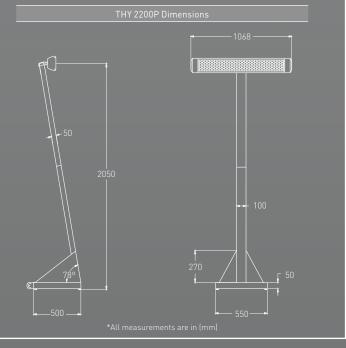

The new HEATSTRIP Intense Portable Electric heater is an attractive portable outdoor heating solution, providing high output, instant heat. Model THY2200P, 2200 Watts

| Heatstrip INTENSE Heating Areas                                                                                           |                  |                 |                |                         |                 |                |          |  |  |  |  |
|---------------------------------------------------------------------------------------------------------------------------|------------------|-----------------|----------------|-------------------------|-----------------|----------------|----------|--|--|--|--|
| INDOOR PROTECTED                                                                                                          |                  |                 | OUTDOOF        | ENCLOSED                | OUTDOOR EXPOSED |                |          |  |  |  |  |
|                                                                                                                           |                  |                 |                |                         |                 |                |          |  |  |  |  |
| Materials of Construction                                                                                                 |                  |                 |                |                         |                 |                |          |  |  |  |  |
| Heater: Black anodised alloy casing & end caps, powder coated grille.<br>Stand: Black Powder coated mild steel IPX5 Rated |                  |                 |                |                         |                 |                |          |  |  |  |  |
| MODEL                                                                                                                     | RUNNING<br>COST* | POWER           | CURRENT        | DIMENSIONS<br>(WxDxH)mm | NETT<br>WEIGHT  | LEAD<br>LENGTH | PLUG     |  |  |  |  |
| THY 2200P                                                                                                                 |                  | 2200 Watts      |                | 1068x2050x500           | 20 kgs          |                |          |  |  |  |  |
| *Running co                                                                                                               | sts based or     | s \$0.25/kwH. F | Product is sui | table for connectio     | n to a stand    | lard 240V/10a  | amp GPO. |  |  |  |  |