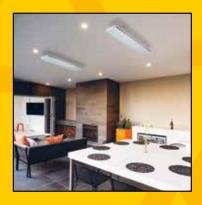

## HEATSTRIP<sup>®</sup>

NEW PRODUCTS 2018

The new HEATSTRIP Intense wall/ceiling mounted electric infra-red heater is an attractive outdoor heating solution for high outpuinstant heat

### FEATURES

- Easy DIY installation with brackets included
- Ideal for undercover protected and semi- exposed outdoor locations
- High quality construction with a new hexagonal grille
- Carbon filament infra-red heating element provides high performance instant heat
- 2 year residential and 1 year commercial warranty