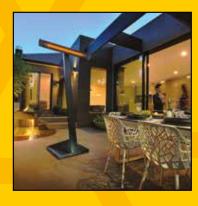

The new HEATSTRIP Intense Portable Electric heater is an attractive portable outdoor heating solution, providing high output, instant heat. Model THY2200P, 2200 Watts

| Heatstrip INTENSE Heating Areas                                                                                           |                  |                 |                |                         |                 |                |          |  |  |  |  |
|---------------------------------------------------------------------------------------------------------------------------|------------------|-----------------|----------------|-------------------------|-----------------|----------------|----------|--|--|--|--|
| INDOOR PROTECTED                                                                                                          |                  |                 | OUTDOOF        | ENCLOSED                | OUTDOOR EXPOSED |                |          |  |  |  |  |
|                                                                                                                           |                  |                 |                |                         |                 |                |          |  |  |  |  |
| Materials of Construction                                                                                                 |                  |                 |                |                         |                 |                |          |  |  |  |  |
| Heater: Black anodised alloy casing & end caps, powder coated grille.<br>Stand: Black Powder coated mild steel IPX5 Rated |                  |                 |                |                         |                 |                |          |  |  |  |  |
| MODEL                                                                                                                     | RUNNING<br>COST* | POWER           | CURRENT        | DIMENSIONS<br>(WxDxH)mm | NETT<br>WEIGHT  | LEAD<br>LENGTH | PLUG     |  |  |  |  |
| THY 2200P                                                                                                                 |                  | 2200 Watts      |                | 1068x2050x500           | 20 kgs          |                |          |  |  |  |  |
| *Running co                                                                                                               | sts based or     | s \$0.25/kwH. F | Product is sui | table for connectio     | n to a stand    | lard 240V/10a  | amp GPO. |  |  |  |  |