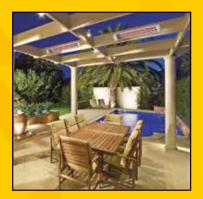

The new HEATSTRIP Intense Portable Electric heater is an attractive portable outdoor heating solution, providing high output, instant heat. Model THY2200P, 2200 Watts

| Heatstrip INTENSE Heating Areas                                                                                           |                  |                 |                |                         |                 |                |          |  |  |  |  |
|---------------------------------------------------------------------------------------------------------------------------|------------------|-----------------|----------------|-------------------------|-----------------|----------------|----------|--|--|--|--|
| INDOOR PROTECTED                                                                                                          |                  |                 | OUTDOOF        | ENCLOSED                | OUTDOOR EXPOSED |                |          |  |  |  |  |
|                                                                                                                           |                  |                 |                |                         |                 |                |          |  |  |  |  |
| Materials of Construction                                                                                                 |                  |                 |                |                         |                 |                |          |  |  |  |  |
| Heater: Black anodised alloy casing & end caps, powder coated grille.<br>Stand: Black Powder coated mild steel IPX5 Rated |                  |                 |                |                         |                 |                |          |  |  |  |  |
| MODEL                                                                                                                     | RUNNING<br>COST* | POWER           | CURRENT        | DIMENSIONS<br>(WxDxH)mm | NETT<br>WEIGHT  | LEAD<br>LENGTH | PLUG     |  |  |  |  |
| THY 2200P                                                                                                                 |                  | 2200 Watts      |                | 1068x2050x500           | 20 kgs          |                |          |  |  |  |  |
| *Running co                                                                                                               | sts based or     | s \$0.25/kwH. F | Product is sui | table for connectio     | n to a stand    | lard 240V/10a  | amp GPO. |  |  |  |  |