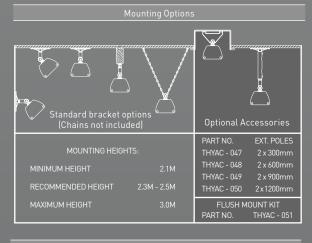

| Heatstrip INTENSE Heating Areas                                                                     |                  |            |                  |                         |                 |                |      |  |  |  |
|-----------------------------------------------------------------------------------------------------|------------------|------------|------------------|-------------------------|-----------------|----------------|------|--|--|--|
| INDOOR PROTECTED                                                                                    |                  |            | OUTDOOR ENCLOSED |                         | OUTDOOR EXPOSED |                |      |  |  |  |
|                                                                                                     |                  |            |                  |                         |                 |                |      |  |  |  |
|                                                                                                     |                  |            |                  |                         |                 |                |      |  |  |  |
| MODEL                                                                                               | RUNNING<br>COST* | POWER      | CURRENT          | DIMENSIONS<br>(WxDxH)mm | NETT<br>WEIGHT  | LEAD<br>LENGTH | PLUG |  |  |  |
| THY 2200                                                                                            |                  | 2200 Watts |                  | 1068x120x90             | 6 kgs           |                |      |  |  |  |
| *Running costs based on \$0.25/kwH. Product is suitable for connection to a standard 240V/10amp GPO |                  |            |                  |                         |                 |                |      |  |  |  |