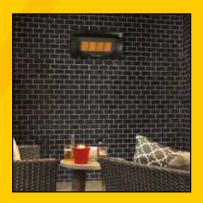

## HEATSTRIP<sup>®</sup>

NEW PRODUCTS 2018

The new HEATSTRIP Intense wall/ceiling mounted electric infra-red heater is an attractive outdoor heating solution for high outpuinstant heat

### FEATURES

- Easy DIY installation with brackets included
- Ideal for undercover protected and semi- exposed outdoor locations
- High quality construction with a new hexagonal grille
- Carbon filament infra-red heating element provides high performance instant heat
- 2 year residential and 1 year commercial warranty