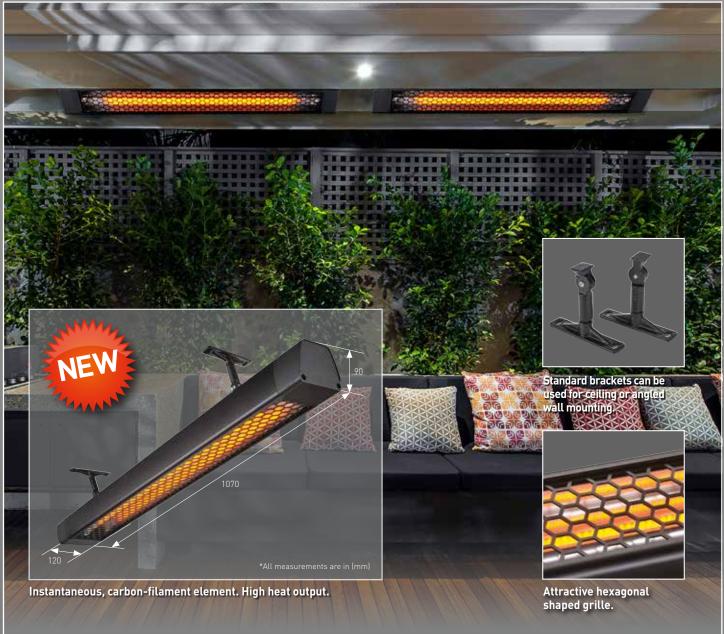

## HEATSTRIP<sup>®</sup>

NEW PRODUCTS 2018

The new HEATSTRIP Intense wall/ceiling mounted electric infra-red heater is an attractive outdoor heating solution for high outpuinstant heat

### FEATURES

- Easy DIY installation with brackets included
- Ideal for undercover protected and semi- exposed outdoor locations
- High quality construction with a new hexagonal grille
- Carbon filament infra-red heating element provides high performance instant heat
- 2 year residential and 1 year commercial warranty

| Heatstrip INTENSE Heating Areas                                                                     |                  |            |                  |                         |                 |                |      |  |  |  |
|-----------------------------------------------------------------------------------------------------|------------------|------------|------------------|-------------------------|-----------------|----------------|------|--|--|--|
| INDOOR PROTECTED                                                                                    |                  |            | OUTDOOR ENCLOSED |                         | OUTDOOR EXPOSED |                |      |  |  |  |
|                                                                                                     |                  |            |                  |                         |                 |                |      |  |  |  |
|                                                                                                     |                  |            |                  |                         |                 |                |      |  |  |  |
| MODEL                                                                                               | RUNNING<br>COST* | POWER      | CURRENT          | DIMENSIONS<br>(WxDxH)mm | NETT<br>WEIGHT  | LEAD<br>LENGTH | PLUG |  |  |  |
| THY 2200                                                                                            |                  | 2200 Watts |                  | 1068x120x90             | 6 kgs           |                |      |  |  |  |
| *Running costs based on \$0.25/kwH. Product is suitable for connection to a standard 240V/10amp GPO |                  |            |                  |                         |                 |                |      |  |  |  |