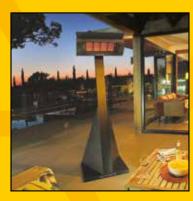

The new HEATSTRIP Intense Portable Electric heater is an attractive portable outdoor heating solution, providing high output, instant heat. Model THY2200P, 2200 Watts

| Heatstrip INTENSE Heating Areas                                                                                           |                  |                 |                |                         |                 |                |          |  |  |  |  |
|---------------------------------------------------------------------------------------------------------------------------|------------------|-----------------|----------------|-------------------------|-----------------|----------------|----------|--|--|--|--|
| INDOOR PROTECTED                                                                                                          |                  |                 | OUTDOOF        | ENCLOSED                | OUTDOOR EXPOSED |                |          |  |  |  |  |
|                                                                                                                           |                  |                 |                |                         |                 |                |          |  |  |  |  |
| Materials of Construction                                                                                                 |                  |                 |                |                         |                 |                |          |  |  |  |  |
| Heater: Black anodised alloy casing & end caps, powder coated grille.<br>Stand: Black Powder coated mild steel IPX5 Rated |                  |                 |                |                         |                 |                |          |  |  |  |  |
| MODEL                                                                                                                     | RUNNING<br>COST* | POWER           | CURRENT        | DIMENSIONS<br>(WxDxH)mm | NETT<br>WEIGHT  | LEAD<br>LENGTH | PLUG     |  |  |  |  |
| THY 2200P                                                                                                                 |                  | 2200 Watts      |                | 1068x2050x500           | 20 kgs          |                |          |  |  |  |  |
| *Running co                                                                                                               | sts based or     | s \$0.25/kwH. F | Product is sui | table for connectio     | n to a stand    | lard 240V/10a  | amp GPO. |  |  |  |  |