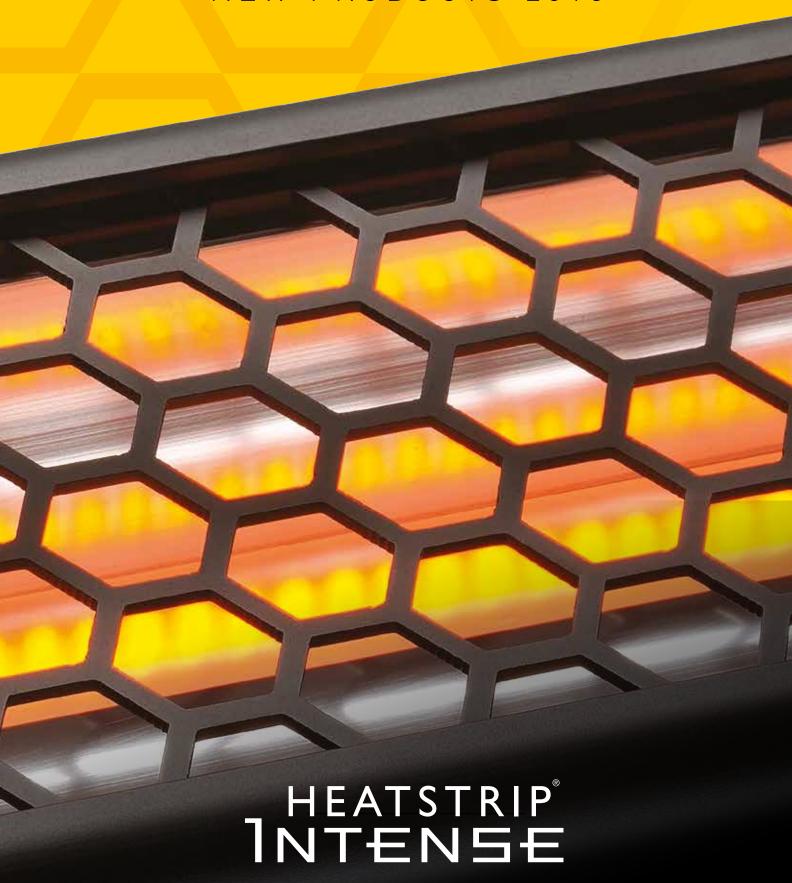

## HEATSTRIP<sup>®</sup>

NEW PRODUCTS 2018

The new HEATSTRIP Intense wall/ceiling mounted electric infra-red heater is an attractive outdoor heating solution for high outpuinstant heat

### FEATURES

- Easy DIY installation with brackets included
- Ideal for undercover protected and semi- exposed outdoor locations
- High quality construction with a new hexagonal grille
- Carbon filament infra-red heating element provides high performance instant heat
- 2 year residential and 1 year commercial warranty