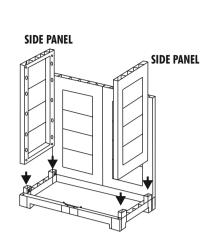

## **INSTALLATION GUIDE**

1 Fix the Back Panels on Bottom.

Similarly fix Side Panels on Bottom.

Fix up Back Connector in Back Panels and lock. Then insert Side Connectors in Back Panels and Side Panels. And lock the same.