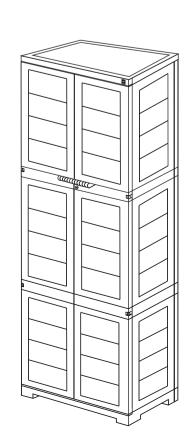

e other two Back Panels on Back Connector.



Similarly fix the other two Side Panels on the Side Connectors as shown in the figure.



Fix up Back Connector in Back Panels and lock. Then insert Side Connectors in Back Panels and Side Panels and lock the same. Repeat the process 4 & 5.



Fix the other two Back
Panels on Back Connector.
and two side panels on side
connectors.



Assemble both the doors by connecting Door Panels with Left and Right Door Connectors. (Upper one with Handles & Lower one without Handles)



Fit Door Assembly by locating pivot in hole of Top and Bottom to lock it on pivot of Side Connectors. Now fix the Top and lock.



Insert shelves one by one slightly inclining and then gently press by sliding to lock in holes of Side Panels. The Shelf height is adjustable.



Now Novelty-Large Cabinet is ready to use.