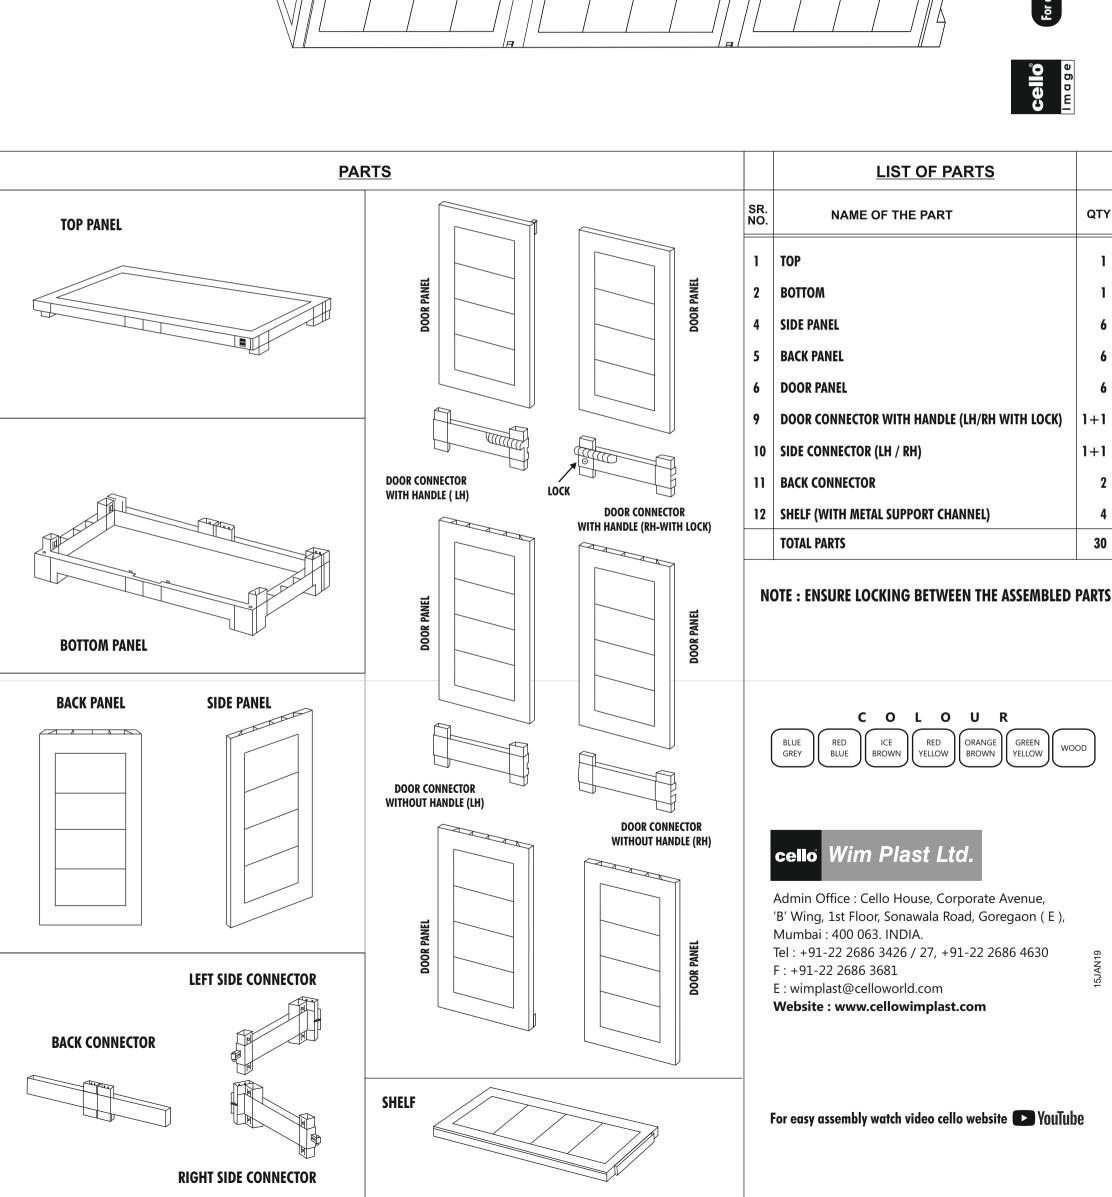

## **INSTALLATION GUIDE**

1 Fix the Back Panels on Bottom.

Similarly fix Side Panels on Bottom.

Fix up Back Connector in Back Panels and lock. Then insert Side Connectors in Back Panels and Side Panels. And lock the same.

Now fix the other two Back Panels on Back Connector.

Similarly fix the other two Side Panels on the Side Connectors as shown in the figure.

Fix up Back Connector in Back Panels and lock. Then insert Side Connectors in Back Panels and Side Panels and lock the same. Repeat the process 4 & 5.

Fix the other two Back
Panels on Back Connector.
and two side panels on side
connectors.

Assemble both the doors by connecting Door Panels with Left and Right Door Connectors. (Upper one with Handles & Lower one without Handles)

Fit Door Assembly by locating pivot in hole of Top and Bottom to lock it on pivot of Side Connectors. Now fix the Top and lock.

Insert shelves one by one slightly inclining and then gently press by sliding to lock in holes of Side Panels. The Shelf height is adjustable.

Now Novelty-Large Cabinet is ready to use.