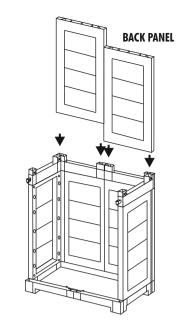

## **INSTALLATION GUIDE**

1 Fix the Back Panels on Bottom.

Similarly fix Side Panels on Bottom.

Fix up Back Connector in Back Panels and lock. Then insert Side Connectors in Back Panels and Side Panels. And lock the same.