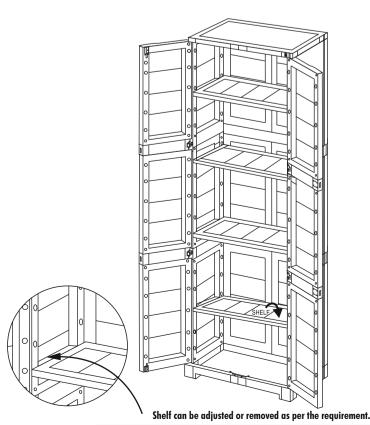

Fit Door Assembly by locating pivot in hole of Top and Bottom to lock it on pivot of Side Connectors. Now fix the Top and lock.

Insert shelves one by one slightly inclining and then gently press by sliding to lock in holes of Side Panels. The Shelf height is adjustable.

Now Novelty-Large Cabinet is ready to use.