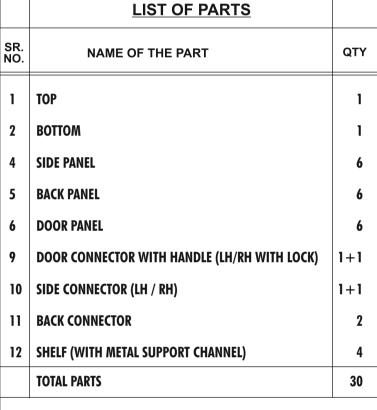

## **INSTALLATION GUIDE**

1 Fix the Back Panels on Bottom.

Similarly fix Side Panels on Bottom.

Fix up Back Connector in Back Panels and lock. Then insert Side Connectors in Back Panels and Side Panels. And lock the same.

Now fix the other two Back Panels on Back Connector.

Similarly fix the other two Side Panels on the Side Connectors as shown in the figure.

Fix up Back Connector in Back Panels and lock. Then insert Side Connectors in Back Panels and Side Panels and lock the same. Repeat the process 4 & 5.

Fix the other two Back
Panels on Back Connector.
and two side panels on side
connectors.

Assemble both the doors by connecting Door Panels with Left and Right Door Connectors. (Upper one with Handles & Lower one without Handles)

Fit Door Assembly by locating pivot in hole of Top and Bottom to lock it on pivot of Side Connectors. Now fix the Top and lock.

Insert shelves one by one slightly inclining and then gently press by sliding to lock in holes of Side Panels. The Shelf height is adjustable.

Now Novelty-Large Cabinet is ready to use.