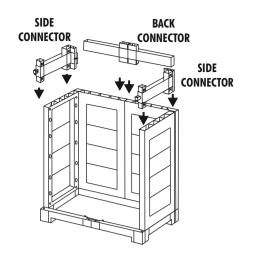

## **INSTALLATION GUIDE**

1 Fix the Back Panels on Bottom.

Similarly fix Side Panels on Bottom.

Fix up Back Connector in Back Panels and lock. Then insert Side Connectors in Back Panels and Side Panels. And lock the same.