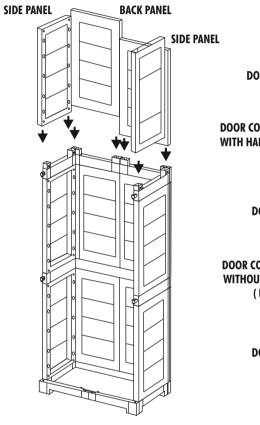

## **INSTALLATION GUIDE**

1 Fix the Back Panels on Bottom.

Similarly fix Side Panels on Bottom.

Fix up Back Connector in Back Panels and lock. Then insert Side Connectors in Back Panels and Side Panels. And lock the same.

Now fix the other two Back Panels on Back Connector.

Similarly fix the other two Side Panels on the Side Connectors as shown in the figure.

Fix up Back Connector in Back Panels and lock. Then insert Side Connectors in Back Panels and Side Panels and lock the same. Repeat the process 4 & 5.