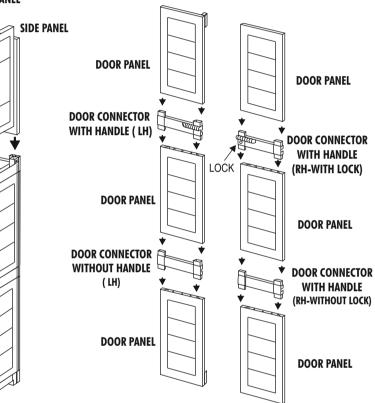

Fix the other two Back
Panels on Back Connector.
and two side panels on side
connectors.

Assemble both the doors by connecting Door Panels with Left and Right Door Connectors. (Upper one with Handles & Lower one without Handles)