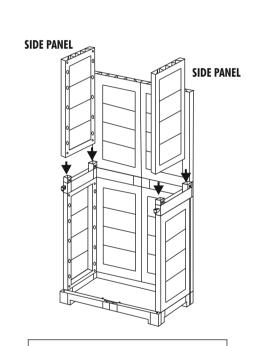

## **INSTALLATION GUIDE**

1 Fix the Back Panels on Bottom.

Similarly fix Side Panels on Bottom.

Fix up Back Connector in Back Panels and lock. Then insert Side Connectors in Back Panels and Side Panels. And lock the same.

Now fix the other two Back Panels on Back Connector.

Similarly fix the other two Side Panels on the Side Connectors as shown in the figure.

Fix up Back Connector in Back Panels and lock. Then insert Side Connectors in Back Panels and Side Panels and lock the same. Repeat the process 4 & 5.