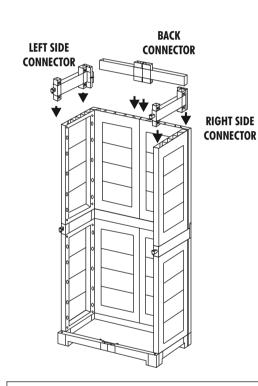

Now fix the other two Back Panels on Back Connector.

Similarly fix the other two Side Panels on the Side Connectors as shown in the figure.

Fix up Back Connector in Back Panels and lock. Then insert Side Connectors in Back Panels and Side Panels and lock the same. Repeat the process 4 & 5.

Fix the other two Back
Panels on Back Connector.
and two side panels on side
connectors.

Assemble both the doors by connecting Door Panels with Left and Right Door Connectors. (Upper one with Handles & Lower one without Handles)