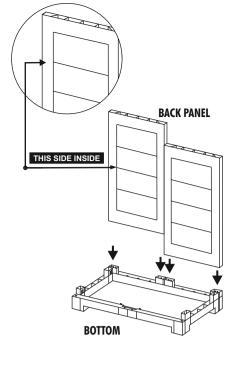

## **INSTALLATION GUIDE**

1 Fix the Back Panels on Bottom.

Similarly fix Side Panels on Bottom.

Fix up Back Connector in Back Panels and lock. Then insert Side Connectors in Back Panels and Side Panels. And lock the same.