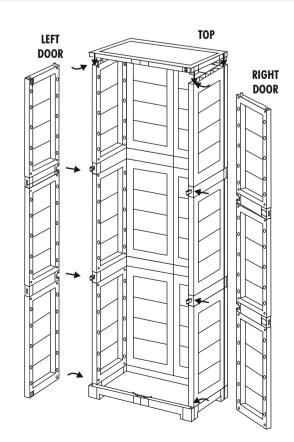

Fit Door Assembly by locating pivot in hole of Top and Bottom to lock it on pivot of Side Connectors. Now fix the Top and lock.

Insert shelves one by one slightly inclining and then gently press by sliding to lock in holes of Side Panels. The Shelf height is adjustable.