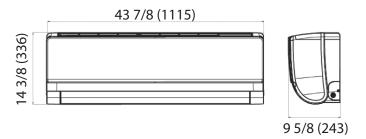

#### WiFi

Compatible with WiFi adapter QAWF01A

| Approval:     |
|---------------|
| Date:         |
| Submitted By: |
| Unit:         |
| Drawing #:    |

| Indoor Unit                                      |                                                     |  |
|--------------------------------------------------|-----------------------------------------------------|--|
| Uncrated Dimension (HxWxD)                       | 14 3/8 x 43 7/8 x 9 5/8 in<br>(366 x 1115 x 243 mm) |  |
| Crated (HxWxD)                                   | 16 1/2 x 47 1/2 x 13 1/2 in (418 x 1206 x 342 mm)   |  |
| Airflow CFM (Turbo/High/Med/Low/Quiet)           | 710/650/560/440/410                                 |  |
| Indoor Sound Level dB (Turbo/High/Med/Low/Quiet) | 49/47/42/36/34                                      |  |
| Motor Rating (HP)                                | 0.094                                               |  |
| Heat Exchanger Fin Type                          | Blue Fin                                            |  |
| Weight (Ship/Net)                                | 45.4/37.5 lbs                                       |  |