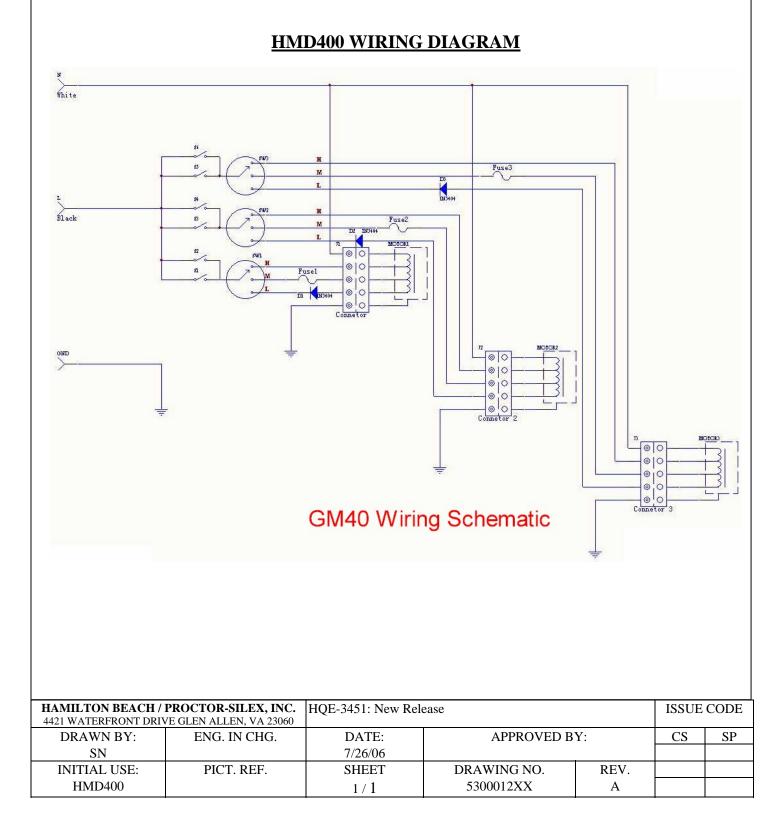

## WIRING DIAGRAM

**PROPRIETARY RIGHTS NOTICE** This document and all information contained within it is the property of Hamilton Beach/Proctor-Silex, Inc. (HB/PS). It is confidential and proprietary and has been provided to you for a limited purpose. It must be returned upon request or destroyed as set forth in the Specification Notice. Disclosure, reproduction or use of this document and any information contained within it, in full or in part, for any purpose is forbidden without the prior written consent of HB/PS. No photographs may be taken of any article fabricated or assembled from this document without the prior written consent of HB/PS.