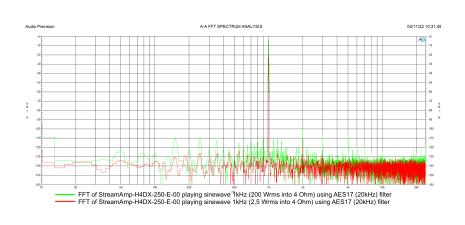

certifiable and implemented according to the official rules
- Designed and manufactured in Europe
- Fast time to market
- Consideration for long-term maintenance















Gdna UPnP











www.StreamUnlimited.com

#### PRODUCT OPTIONS / CONFIGURATIONS

The StreamAmp Module is available with several Hypex NCORE amplifiers. Base functionality uses NC122MP (2x75W) or NC252MP (2x150W). Further options include NC500MP (1x270W) and NC100HF (1x100W - >500Hz).

Audio connectors can be selected from a list of options, and the backplate of the product will be manufactured accordingly.

Alternative combinations to base functionality may be subject to quantity based

requirements.



### **Host Speaker Example**

## **Measurement Example**

Audio precision - THD+N 1W/8 Ohm / sine at 1kHz





#### **CERTIFICATIONS**

The StreamAmp Module is pre-certified for AirPlay2, Spotify Connect, Roon, TIDAL Connect, CE, RED and Wi-Fi. It is also a listed Bluetooth product.



Copyright 2022 StreamUnlimited. All rights reserved. Reproduction in whole or in part is prohibited without the prior consent of the copyright owner. The information presented in this document does not form part of any quotation or contract, is believed to be ac- curate but may be changed without notice. No liability will be accepted by the publisher for any consequence of its use. All trademarks included herein are the property of their respective owners.

E-mail: sales@streamunlimited.com