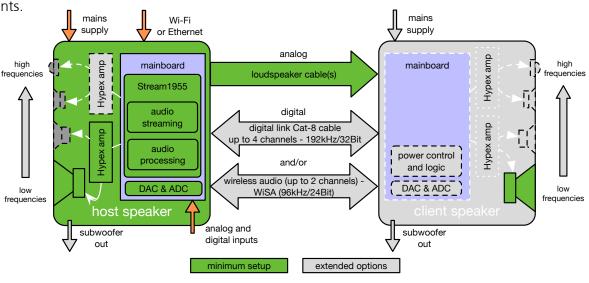

Amazon Music HD, Phono input and more.

### **Key Benefits:**

- Excellent audio quality
- Music services fully certifiable and implemented according to the official rules
- Designed and manufactured in Europe
- Fast time to market
- Consideration for long-term maintenance















Gdna UPnP











www.StreamUnlimited.com

#### PRODUCT OPTIONS / CONFIGURATIONS

The StreamAmp Module is available with several Hypex NCORE amplifiers. Base functionality uses NC122MP (2x75W) or NC252MP (2x150W). Further options include NC500MP (1x270W) and NC100HF (1x100W - >500Hz).

Audio connectors can be selected from a list of options, and the backplate of the product will be manufactured accordingly.

Alternative combinations to base functionality may be subject to quantity based

requirements.



### **Host Speaker Example**

## **Measurement Example**

Audio precision - THD+N 1W/8 Ohm / sine at 1kHz





#### **CERTIFICATIONS**

The StreamAmp Module is pre-certified for AirPlay2, Spotify Connect, Roon, TIDAL Connect, CE, RED and Wi-Fi. It is also a listed Bluetooth product.



Copyright 2022 StreamUnlimited. All rights reserved. Reproduction in whole or in part is prohibited without the prior consent of the copyright owner. The information presented in this document does not form part of any quotation or contract, is believed to be ac- curate but may be changed without notice. No liability will be accepted by the publisher for any consequence of its use. All trademarks included herein are the property of their respective owners.

E-mail: sales@streamunlimited.com