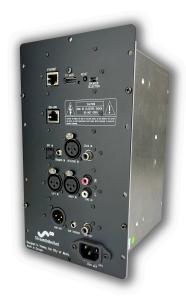

#### PRODUCT OPTIONS / CONFIGURATIONS

The StreamAmp Module is available with several Hypex NCORE amplifiers. Base functionality uses NC122MP (2x75W) or NC252MP (2x150W). Further options include NC500MP (1x270W) and NC100HF (1x100W - >500Hz).

Audio connectors can be selected from a list of options, and the backplate of the product will be manufactured accordingly.

Alternative combinations to base functionality may be subject to quantity based

requirements.