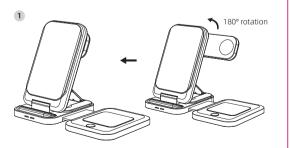

180° magnetic fold

8 magnets adsorb steadily

Notes

Applicable equipment

Adapter selection

supports 15W load:

Do not put metal debris or magnetic cards on the charging pad, it may cause the charger to heat up!