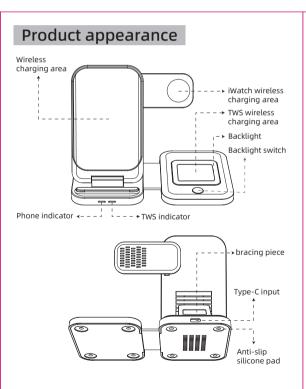

#### Instructions for use

- 1. Please connect this wireless charger to the 5V3A, 9V/3A adapter through the Type-c fast charging cable and connect the source
- 2. Put the phone in the mobile phone charging area and the mobile phone
- 3. Place the watch in the watch charging area to charge the watch 4. Put the wireless charging Bluetooth earphone box in the earphone charging area to charge the earphone

#### LED status

| mode                | TWS indicator               | Phone indicator             |
|---------------------|-----------------------------|-----------------------------|
| Power               | Bright blue light           | Bright blue light           |
| Standby             | The blue light is always on | The blue light is always on |
| TWS charging        | Blue light to green light   | Blue light standby          |
| Phone charging      | Blue light standby          | Blue light to green light   |
| Protection features | The blue light flashes      | Blue light flashes          |
| full                | The lights go out           | The lights go out           |

#### Product parameters

Fold 3-in-1 wireless charger

Product size

130\*78\*29mm

Material

ABS+PC

Wireless charging effective distance

### Fold Operating instructions

DC5V/3A 9V/3A

Output (phone)

Output (TWS)

Output (iWatch)

5W(Max)

2.5W(Max)

5W/7.5W/10W/15W(Max)