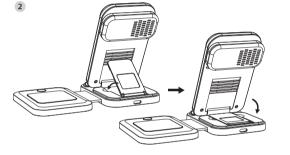

180° magnetic fold

8 magnets adsorb steadily

Notes

Applicable equipment

Adapter selection

supports 15W load:

Do not put metal debris or magnetic cards on the charging pad, it may cause the charger to heat up!